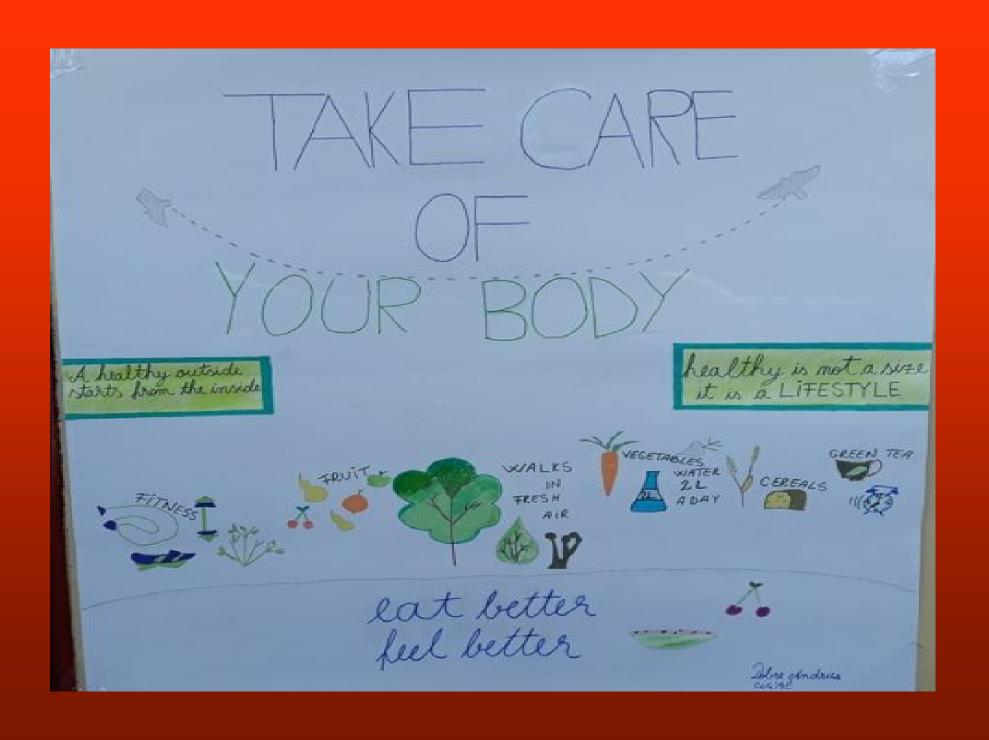

### Eating Healthy is Cool

Youngster nowdays

5 Reason to eat Healthy:

-Energy. Healthy foods provide long lasting energy helping you perform optimally throughout the day. Junk food creates a big spike in energy followed by an equally big crash. Foods high in sugar cause these crashes because they are digested very quickly

Look Good. Junk food causes unsightly fat buildup because it's higher in calories than healthier options. Replacing large amounts of regularly eaten junk food with healthier options is an easy way to automatically reduces calorie intake causing weight loss and a reduction in body fat.

Weight Loss. Eating healthy encourages weight loss because switching from unhealthy junk to healthy alternatives reduces calonie intake.