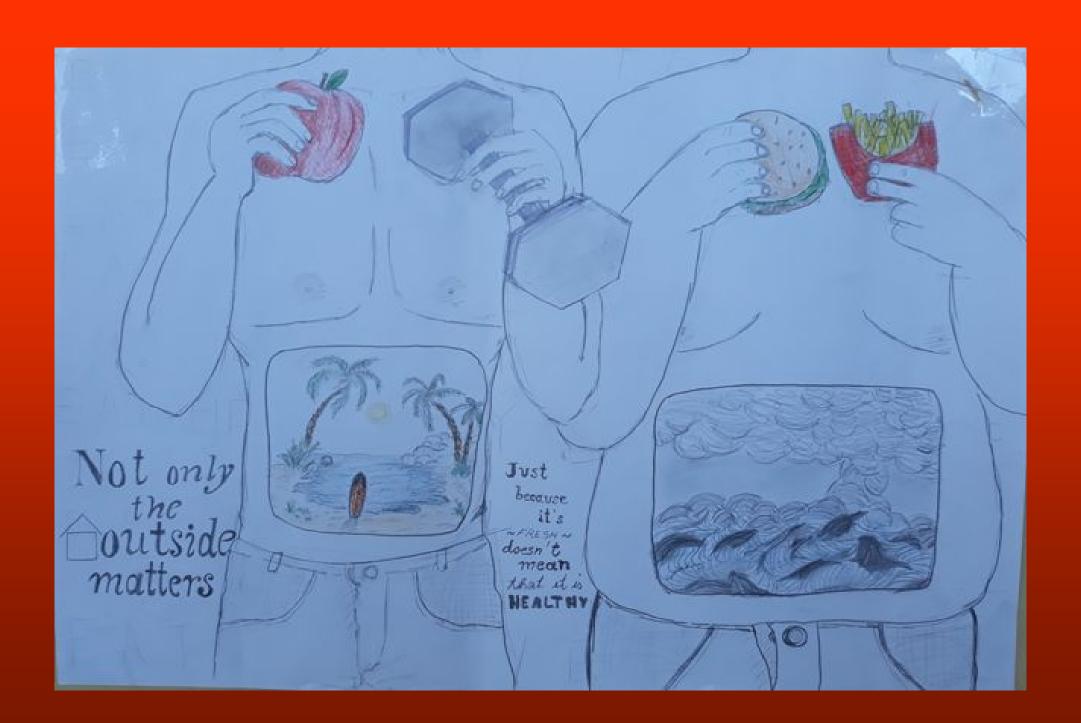

### **ERASMUS + PROGRAMME- STRATEGIC PARTNERSHIP**

Youngsters Nowadays. Where from, Where to?

2017-1-RO01-KA219-037190\_1

A Healthy Eating Week

The Romanian students' posters on healthy eating

Target group: the students from Colegiul Național 'Ion Luca Caragiale'