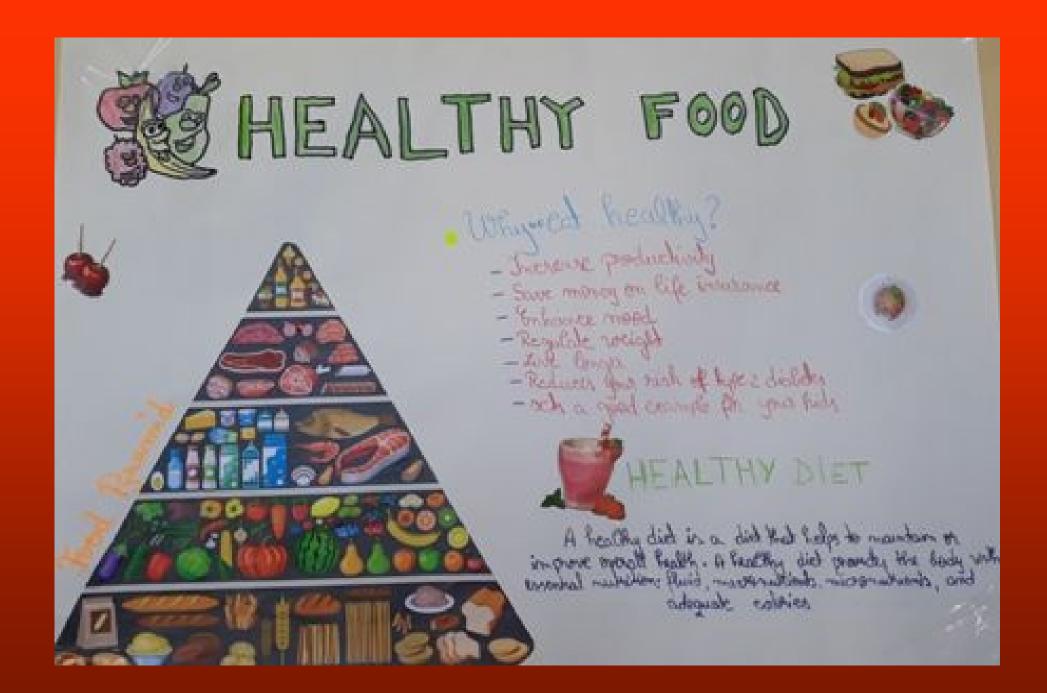

# HEALTHY FOOD

A healthing diet means eating different foods belonging to book food group's protos me wich as meat , eggs and regetables, during products; fruits and registables , cancels, such as breed and pashs; fate and executo. Atthough it ocomo eimolo, it is met always easy to establish a proper det each individual. Samplimes eating matter of one found group (que formed) and others do not durin on opt for

conservationies at the expense of quality.

"Man can not bemegit from a healthy ofe without having to acquire a healthy diet. For the backy, the proper foods one simple and natural.

Adopting a healthing diet does met mean dist; It is a waij to improve health. Regular comsumption of a balanced diet, low in estumpted fat and high in grain, fauits, vegetables and good fate will

deafy green, allium and outshow regelables are key components of a healthy diet of healthy diet of healthy diet of healthy diet is a diet that helps to mantain or improve ornall health. A healthy diet provides the body with essential metrotion their provides the body with essential metrotion. Healthy diet provides the body with essential metrotion. Healthy diet provides the body with essential metrotion.