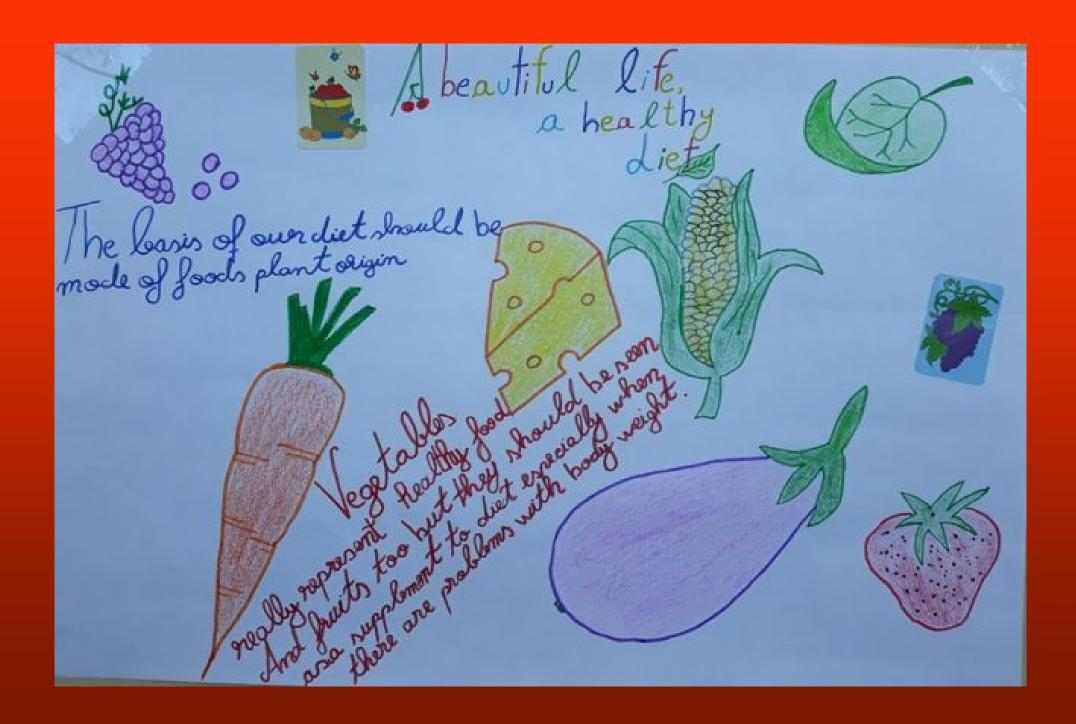

# HEALTHY FOOD

A healthing diet means eating different foods belonging to book food group's protos me wich as meat , eggs and regetables, during products; fruits and registables , cancels, such as breed and pashs; fate and executo. Atthough it ocomo eimolo, it is met always easy to establish a proper det each individual. Samplimes eating matter of one found group (que formed) and others do not durin on opt for

conservationies at the expense of quality.

"Man can not bemegit from a healthy ofe without having to acquire a healthy diet. For the backy, the proper foods one simple and natural.

Adopting a healthing diet does met mean dist; It is a waij to improve health. Regular comsumption of a balanced diet, low in estumpted fat and high in grain, fauits, vegetables and good fate will