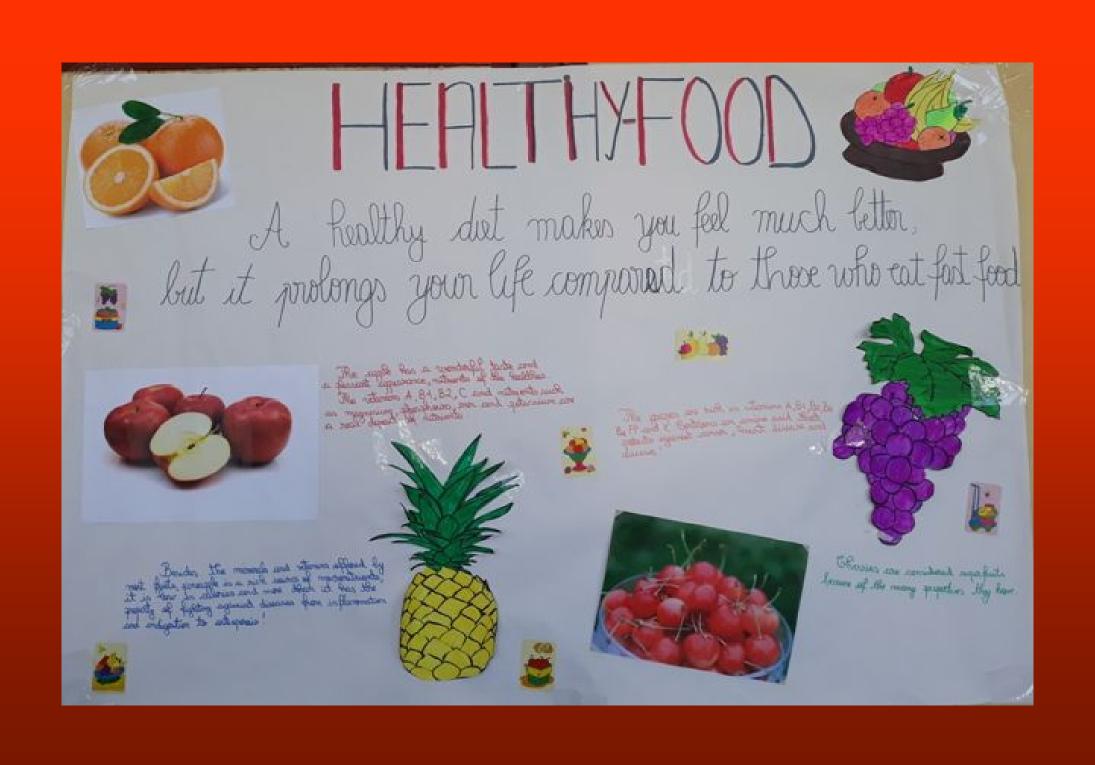

# HEALTHY FOOD

A healthing diet means eating different foods belonging to book food group's protos me wich as meat , eggs and regetables, during products; fruits and registables , cancels, such as breed and pashs; fate and executo. Atthough it ocomo eimolo, it is met always easy to establish a proper det each individual. Samplimes eating matter of one found group (que formed) and others do not durin on opt for

conservationies at the expense of quality.

"Man can not bemegit from a healthy ofe without having to acquire a healthy diet. For the backy, the proper foods one simple and natural.

Adopting a healthing diet does met mean dist; It is a waij to improve health. Regular comsumption of a balanced diet, low in estumpted fat and high in grain, fauits, vegetables and good fate will

neduce the next of centain dioca see. Associating an adive fin tolk philosoph a time stiple All imports your health over more of Regular commin industry the risk of went disease, hijpsylemaion, whole, type & diabetes , obesity , anxiety, depression and breast comes, colon and fimale reproductive system .

Mutablenists advise Americans to avoid discuses, eating a old nich in foults, proctobles, grains and less for daily preducte . It also necemmends otherston to calenter, is acquire. The mint of comity timest alcohol consumption and disposed of Red announces with a high centers at anit, setulated by cheleston and surgon. Thirtical activity is an impendant past of this hegime An exercise program lasting 30 to 80 minutes is Emous !!