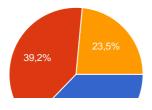

#### Do you think eating less meat can make a difference?

yes 19 37.3 % no 20 39.2 % I am not sure 12 23.5 %