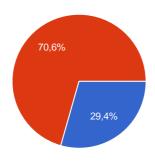

### Do you think there are enough things or projects to preserve the environment?

Yes **15** 29.4 % no **36** 70.6 %