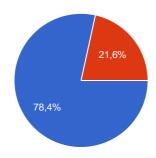

#### Do you recycle your rubbish?

yes **40** 78.4 % no **11** 21.6 %

Do you use more your car or public transports?

| car               | 32 | 62.7 % |
|-------------------|----|--------|
| public transports | 19 | 37.3 % |
| bicycle           | 0  | 0 %    |