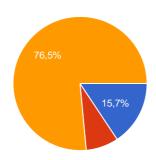

### Do you use sustainable energy in your town?

yes **8** 15.7 % no **4** 7.8 % I don't know **39** 76.5 %