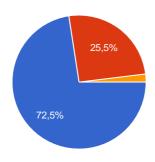

#### Do you think there is enough information about global warming?

There is not enough 37 72.5 %

yes **13** 25.5 %

too much information 1 2 %