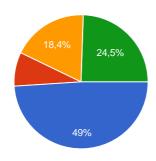

#### Are you interested in sustainable energies?

yes 24 49 %
no 4 8.2 %
kind of 9 18.4 %
I don't know 12 24.5 %