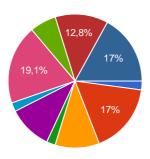

## On a scale from 1 to 10 (one being the strongest) where do you place your respect of nature?

| 1  | 1 | 2.1 %  |
|----|---|--------|
| 2  | 8 | 17 %   |
| 3  | 5 | 10.6 % |
| 4  | 1 | 2.1 %  |
| 5  | 5 | 10.6 % |
| 6  | 1 | 2.1 %  |
| 7  | 9 | 19.1 % |
| 8  | 3 | 6.4 %  |
| 9  | 6 | 12.8 % |
| 10 | 8 | 17 %   |