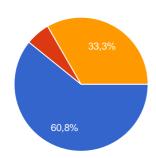

# Do you think we can reduce the waste of natural ressources by stopping the cutting down of trees?

yes **31** 60.8 % no **3** 5.9 % maybe **17** 33.3 %