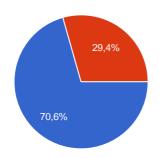

### Do you think there are enough things or projects to preserve the environment?

Yes **15** 29.4 % no **36** 70.6 %