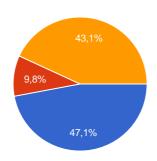

## Do you think we can reduce the waste of natural ressources by quitting the use of pesticides?

yes **24** 47.1 % no **5** 9.8 % maybe **22** 43.1 %