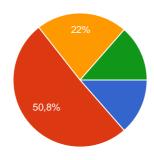

#### Are you interested in sustainable energies?

yes 24 49 %
no 4 8.2 %
kind of 9 18.4 %
I don't know 12 24.5 %