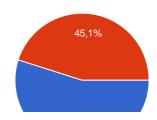

rs                 |   | 0 %    |
|                                                                  |   | 6.1 %  |
| I try not to use cars                                            | 3 | 6.1 %  |
| I try to throw less things away and reduce the amount of garbage |   | 63.3 % |

### Do you use sustainable energy in your town?



yes **8** 15.7 % no **4** 7.8 % I don't know **39** 76.5 %

#### Do you think there is enough information about global warming?



There is not enough 37 72.5 %

yes **13** 25.5 %

too much information 1 2 %

#### Do you try to consume less in your daily life?



yes **36** 70.6 % no **15** 29.4 %

#### Do you buy vegetables from organic agriculture?



never **8** 15.7 % sometimes **30** 58.8 % often **13** 25.5 % never **8** 15.7 %

#### Do you like to garden?



yes **28** 54.9 % no **23** 45.1 %

#### Are you interested in sustainable energies?



yes 24 49 %
no 4 8.2 %
kind of 9 18.4 %
I don't know 12 24.5 %

## Do you think we can reduce the waste of natural ressources by quitting the use of pesticides?



yes **24** 47.1 % no **5** 9.8 % maybe **22** 43.1 %

# Do you think we can reduce the waste of natural ressources by stopping the cutting down of trees?



yes **31** 60.8 % no **3** 5.9 % maybe **17** 33.3 %

#### Do you think eating less meat can make a difference?



yes 19 37.3 % no 20 39.2 % I am not sure 12 23.5 %

### Nombre de réponses quotidiennes



5 sur 5