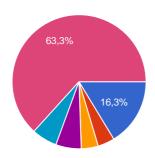

#### What do you do in your everyday life for the environment?

| I don't take the plane                                           |   | 16.3 % |
|------------------------------------------------------------------|---|--------|
| I don't use elevators                                            | 2 | 4.1 %  |
| I don't use a car                                                | 2 | 4.1 %  |
| I try not to take planes I try not use elevators                 |   | 0 %    |
|                                                                  |   | 6.1 %  |
| I try not to use cars                                            | 3 | 6.1 %  |
| I try to throw less things away and reduce the amount of garbage |   | 63.3 % |