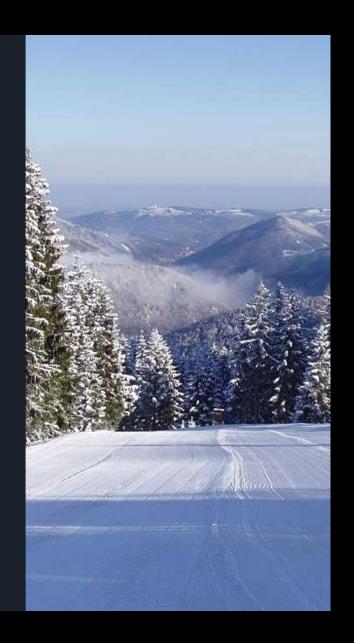

## Sport & freetime activities

- Many different sport facilities
- Running and mountain bike trails
  - Ice skating rink
  - Ski area → Forsteralm
  - cityrun, riverthlon,....