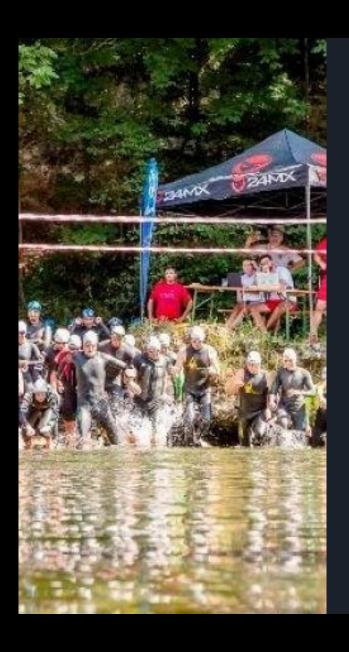

## Sport & freetime activities

- Many different sport facilities
- Running and mountain bike trails
  - Ice skating rink
  - Ski area → Forsteralm
  - cityrun, riverthlon,....