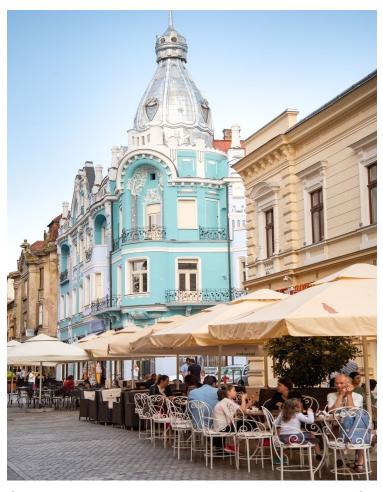

## Oradea

Oradea is the capital city of Bihor Country and Crişana region, it is located on the banks of Crişul Repede River, in the West of Romania.

Oradea's architecture is a mix of many Baroque buildings and rich collections of Art Nouveau architecture. The town's Plaza has a wide variety of impressive buildings such as my High School and the Black Hawk Passage, and let's not forget about the Oradea Fortress.