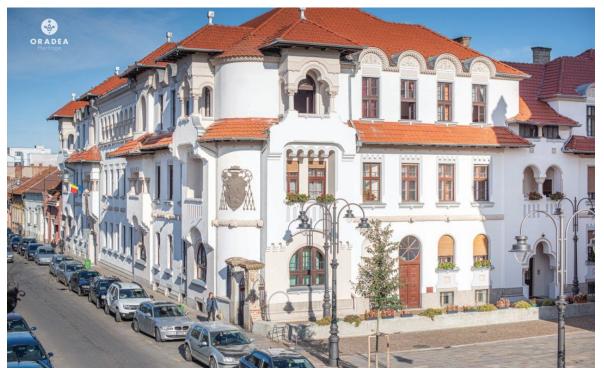

## Oradea

Oradea is the capital city of Bihor Country and Crişana region, it is located on the banks of Crişul Repede River, in the West of Romania.

Oradea's architecture is a mix of many Baroque buildings and rich collections of Art Nouveau architecture. The town's Plaza has a wide variety of impressive buildings such as my High School and the Black Hawk Passage, and let's not forget about the Oradea Fortress.

The people of this town are mostly kind, respectful and sociable. A funny thing is that we are labeled as slow or lazy by other people from Romania but, I think we just do things at our own pace. :)







Oradea's pedestrial center with lots of restaurants, bars and clubs.



The Greek -Catholic High School "Iuliu Maniu".