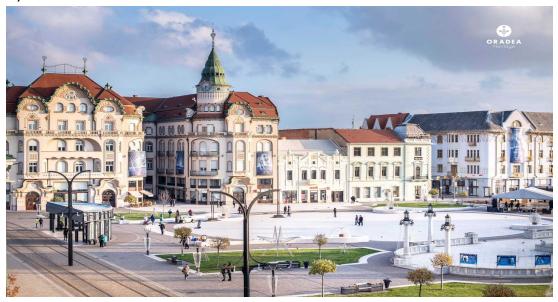

## Oradea

Oradea is the capital city of Bihor Country and Crişana region, it is located on the banks of Crişul Repede River, in the West of Romania.

Oradea's architecture is a mix of many Baroque buildings and rich collections of Art Nouveau architecture. The town's Plaza has a wide variety of impressive buildings such as my High School and the Black Hawk Passage, and let's not forget about the Oradea Fortress.