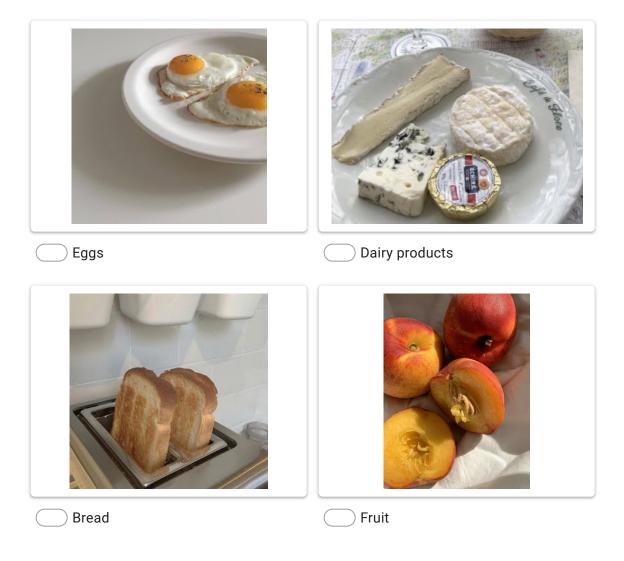

Marca solo un óvalo.

🔵 Teacher

Student

3. 3. How do you identify yourself? \*

- 🔵 Men
- 🔵 Other

4. 4. Where are you from? \*

Marca solo un óvalo.

- Portugal
- 🔵 Latvia
- Poland
- \_\_\_\_\_ Spain
- 🔵 Croatia
- 5. 5. Which one of the next breakfast is healthy? \*