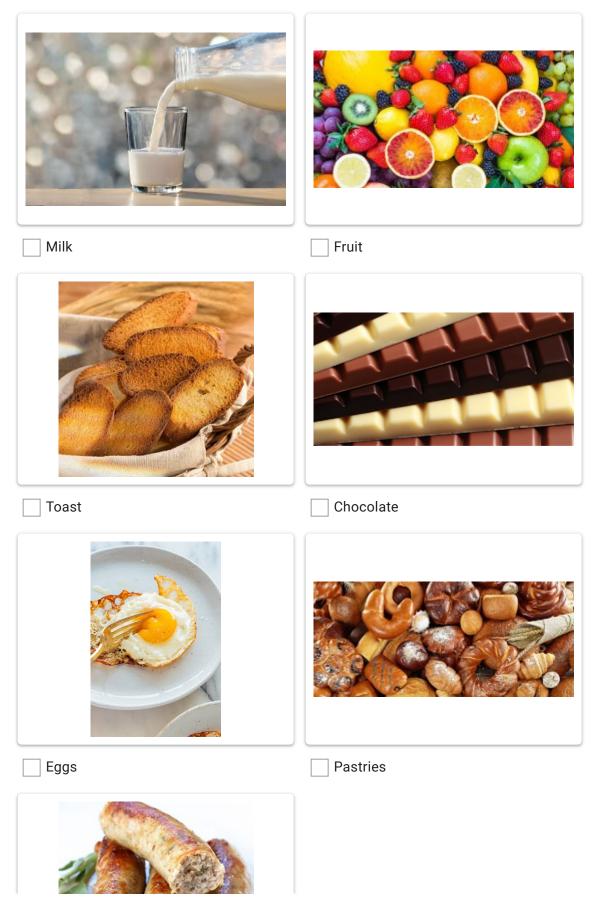

## 14. 14. Make your healty breakfast \*

Selecciona todos los que correspondan.

15. 15. Are you still in touch with the family that hosted you? \*

Marca solo un óvalo.

16. 16. Have you learned new words in other lenguages? \*