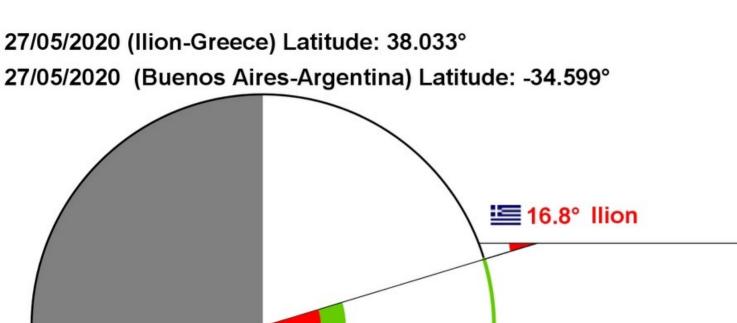

# May

| Flag | City              | Country   | School   | Latitude (°) +N/-S | Longitude (°) +E/-W |
|------|-------------------|-----------|----------|--------------------|---------------------|
| •    | Buenos Aires ENS1 | Argentina | ENS N° 1 | -34.455            | -58.544             |

| Date        | Gnomon | Shadow  | Angle  |
|-------------|--------|---------|--------|
| 01 May 2020 | 8.0cm  | -8.5cm  | -46.7° |
| 09 May 2020 | 7.3cm  | -9.0cm  | -51.0° |
| 10 May 2020 | 9.5cm  | -10.5cm | -47.9° |
| 27 May 2020 | 7.5cm  | -11cm   | -55.7° |