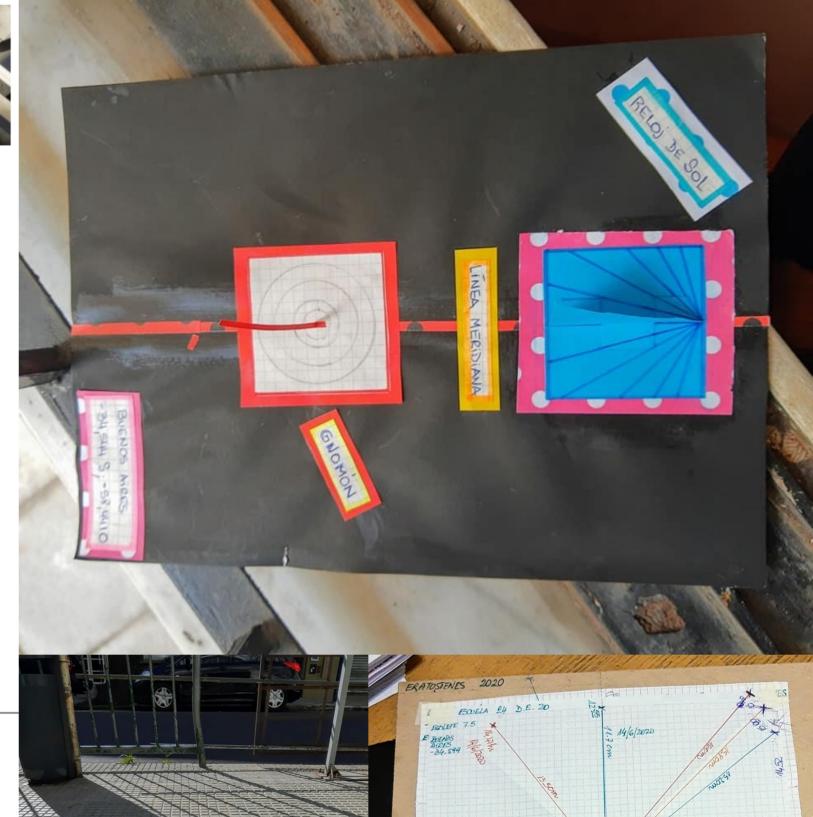

## March

36.8° Úbeda

| Flag | City         | Country   | School   | Latitude (°) +N/-S | Longitude (°) +E/-W |
|------|--------------|-----------|----------|--------------------|---------------------|
| •    | Buenos Aires | Argentina | ENS N° 1 | -34.599            | -58.395             |

| Date          | Gnomon | Shadow | Angle  |
|---------------|--------|--------|--------|
| 02 March 2020 | 8.0cm  | -4.7cm | -30.4° |
| 04 March 2020 | 8.0cm  | -5.0cm | -32.0° |
| 05 March 2020 | 8.0cm  | -4.3cm | -28.3° |
| 06 March 2020 | 8cm    | -3.8cm | -25.4° |
| 10 March 2020 | 8.0cm  | -4.0cm | -26.6° |
| 12 March 2020 | 8.0cm  | -6.3cm | -38.2° |
| 13 March 2020 | 8cm    | -4cm   | -26.6° |
| 20 March 2020 | 8.0cm  | -5.7cm | -35.5° |
| 21 March 2020 | 8.0cm  | -3.4cm | -23.0° |
| 23 March 2020 | 8.0cm  | -3.5cm | -23.6° |
| 24 March 2020 | 8.0cm  | -4.5cm | -29.4° |
| 25 March 2020 | 8cm    | -9cm   | -48.4° |
| 26 March 2020 | 8cm    | -6.5cm | -39.1° |
| 28 March 2020 | 8cm    | -6.8cm | -40.4° |
| 29 March 2020 | 8cm    | -6cm   | -36.9° |
| 30 March 2020 | 8cm    | -7.5cm | -43.2° |

# **April**

| Flag | City              | Country   | School   | Latitude (°) +N/-S | Longitude (°) +E/-W |
|------|-------------------|-----------|----------|--------------------|---------------------|
|      | Buenos Aires ENS1 | Argentina | ENS N° 1 | -34.455            | -58.544             |

| Date          | Gnomon | Shadow  | Angle  |
|---------------|--------|---------|--------|
| 01 April 2020 | 8.0cm  | -6.4cm  | -38.7° |
| 02 April 2020 | 8.0cm  | -6.8cm  | -40.4° |
| 03 April 2020 | 8cm    | -6.9cm  | -40.8° |
| 04 April 2020 | 8.0cm  | -6.8cm  | -40.4° |
| 05 April 2020 | 8cm    | -6.5cm  | -39.1° |
| 06 April 2020 | 8.0cm  | -7.0cm  | -41.2° |
| 08 April 2020 | 8.0cm  | -8.7cm  | -47.4° |
| 09 April 2020 | 8.0cm  | -7.9cm  | -44.6° |
| 10 April 2020 | 8.0cm  | -8.0cm  | -45.0° |
| 11 April 2020 | 8.0cm  | -9.7cm  | -50.5° |
| 12 April 2020 | 8.0cm  | -9.1cm  | -48.7° |
| 14 April 2020 | 8.0cm  | -10.5cm | -52.7° |
| 15 April 2020 | 8.0cm  | -7.9cm  | -44.6° |
| 17 April 2020 | 8cm    | -9.4cm  | -49.6° |
| 21 April 2020 | 8cm    | -10.4cm | -52.4° |
| 22 April 2020 | 8.0cm  | -5.9cm  | -36.4° |
| 23 April 2020 | 8cm    | -9.3cm  | -49.3° |
| 29 April 2020 | 8cm    | -10.9cm | -53.7° |
| 30 April 2020 | 8cm    | -9cm    | -48.4° |