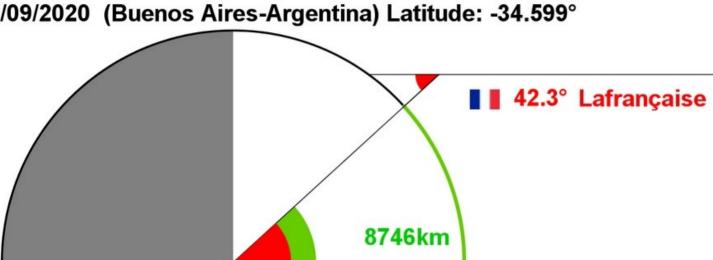

17/09/2020 (Lafrançaise-France) Latitude: 44.127°

17/09/2020 (Buenos Aires-Argentina) Latitude: -34.599°