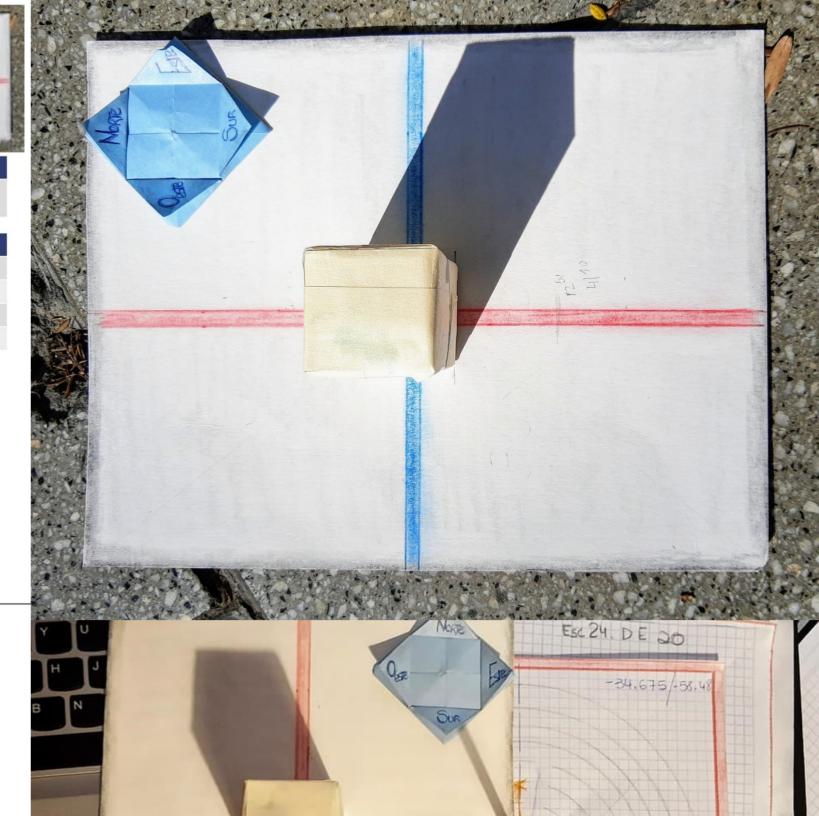

# September

| Flag | City         | Country   | School           | Latitude (°) +N/-S | Longitude (°) +E/-W |
|------|--------------|-----------|------------------|--------------------|---------------------|
| •    | Buenos Aires | Argentina | Escuela 24 DE 20 | -34.675            | -58.483             |

## October

| Flag | City         | Country   | School           | Latitude (°) +N/-S | Longitude (°) +E/-W |
|------|--------------|-----------|------------------|--------------------|---------------------|
| •    | Buenos Aires | Argentina | Escuela 24 DE 20 | -34.675            | -58.483             |

| Date            | Gnomon | Shadow  | Angle  |
|-----------------|--------|---------|--------|
| 03 October 2020 | 7.5cm  | -3.7cm  | -26.3° |
| 04 October 2020 | 7.0cm  | -3.8cm  | -28.5° |
| 05 October 2020 | 7.5cm  | -10.5cm | -54.5° |
| 08 October 2020 | 7.5cm  | -4.5cm  | -31.0° |