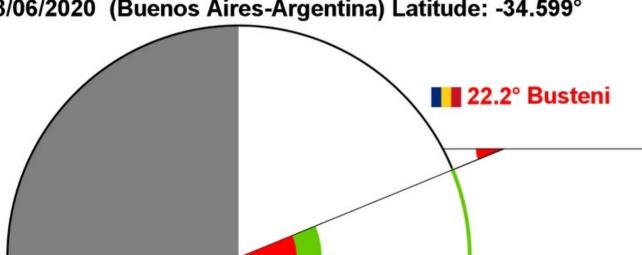

28/06/2020 (Busteni-Romania) Latitude: 45.416°

28/06/2020 (Buenos Aires-Argentina) Latitude: -34.599°