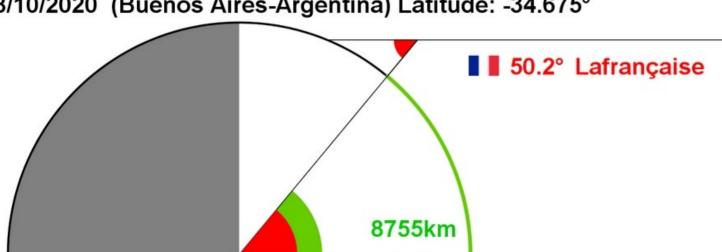

08/10/2020 (Lafrançaise-France) Latitude: 44.127°

08/10/2020 (Buenos Aires-Argentina) Latitude: -34.675°