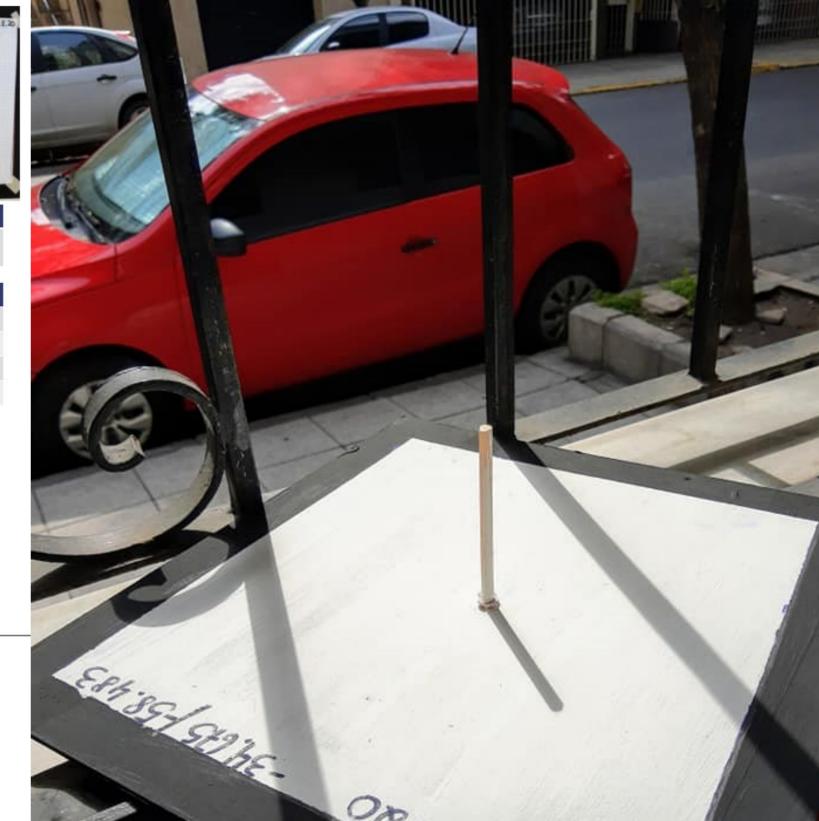

# September

| Flag | City         | Country   | School           | Latitude (°) +N/-S | Longitude (°) +E/-W |
|------|--------------|-----------|------------------|--------------------|---------------------|
| •    | Buenos Aires | Argentina | Escuela 24 DE 20 | -34.675            | -58.483             |

| Date              | Gnomon | Shadow | Angle  |  |
|-------------------|--------|--------|--------|--|
| 17 September 2020 | 7.5cm  | -5.5cm | -36.3° |  |
| 18 September 2020 | 7.5cm  | -5.3cm | -35.2° |  |
| 21 September 2020 | 7.5cm  | -4.5cm | -31.0° |  |
| 22 September 2020 | 7.5cm  | -4.3cm | -29.8° |  |