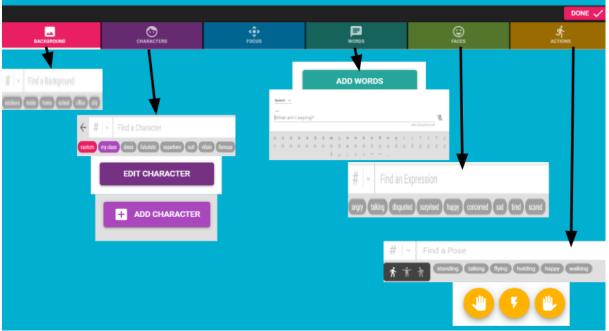

so as to collaboratively summarize the offending parts with a comic, by making use of the Pixton Edu app.

In order to do that please follow the link <a href="https://login.pixton.com/yn9fex">https://login.pixton.com/yn9fex</a> make use of the following nicknames as team:

team\_12435

team\_26243

team\_37083

team 49006

team\_57190

team 68110

make your avatar and start designing your comic. Please make use of a minimum of 8 panels.

For those who have never used Pixton Edu here are some basic instructions: