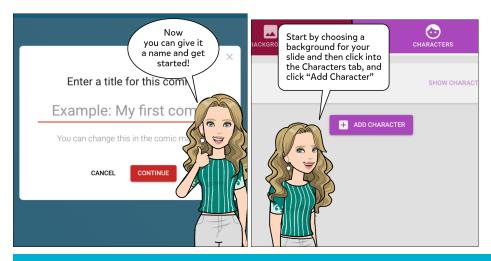

so as to collaboratively summarize the offending parts with a comic, by making use of the Pixton Edu app.

In order to do that please follow the link <a href="https://login.pixton.com/yn9fex">https://login.pixton.com/yn9fex</a> make use of the following nicknames as team:

team\_12435

team\_26243

team\_37083

team 49006

team\_57190

team 68110

make your avatar and start designing your comic. Please make use of a minimum of 8 panels.

For those who have never used Pixton Edu here are some basic instructions: