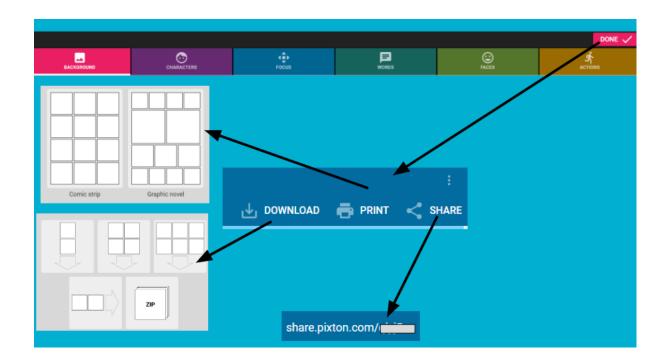

so as to collaboratively summarize the offending parts with a comic, by making use of the Pixton Edu app.

In order to do that please follow the link <a href="https://login.pixton.com/yn9fex">https://login.pixton.com/yn9fex</a> make use of the following nicknames as team:

team\_12435

team\_26243

team\_37083

team 49006

team\_57190

team 68110

make your avatar and start designing your comic. Please make use of a minimum of 8 panels.

For those who have never used Pixton Edu here are some basic instructions: