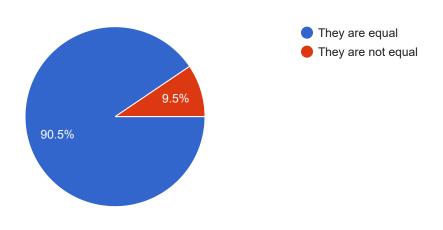

## ERATOSTHENES 2021 PRE-TEST in twinspace

74 responses









## Geography

1. Identify countries with 4 directions: North -South- East- West \*



Identify the countries (orange colored) in the following map



Geometry





Look at the three stages of construction of this funny "Z". The two angles colored in black have a property, which one?

74 responses







Astronomy

## Which image is most similar to the shape of the Earth?

74 responses



## [For Europe] Direction of the sun at...



The day and night .... How can we explain the alternation of day and night?

74 responses







This content is neither created nor endorsed by Google. Report Abuse - Terms of Service - Privacy Policy

Google Forms