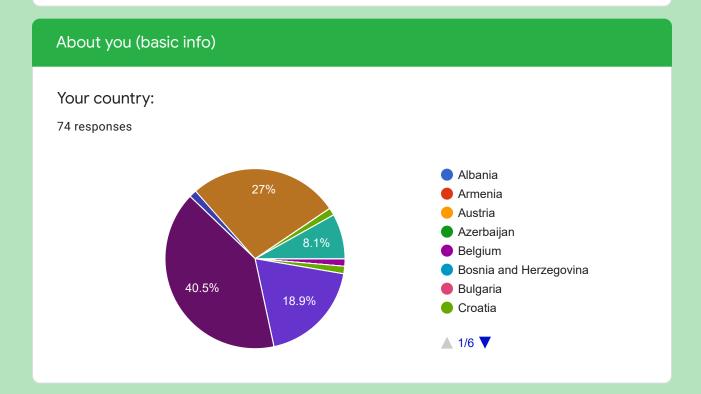

## ERATOSTHENES 2021 PRE-TEST in twinspace

74 responses









## Geography

1. Identify countries with 4 directions: North -South- East- West \*



Identify the countries (orange colored) in the following map



Geometry





Look at the three stages of construction of this funny "Z". The two angles colored in black have a property, which one?

74 responses







Astronomy

## Which image is most similar to the shape of the Earth?

74 responses



## [For Europe] Direction of the sun at...



The day and night .... How can we explain the alternation of day and night?

74 responses







This content is neither created nor endorsed by Google. Report Abuse - Terms of Service - Privacy Policy

Google Forms