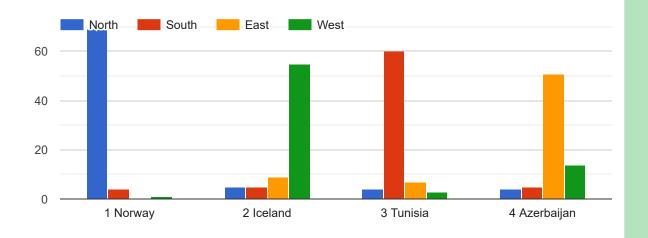

## Geography

1. Identify countries with 4 directions: North -South- East- West \*

Identify the countries (orange colored) in the following map

Geometry

Look at the three stages of construction of this funny "Z". The two angles colored in black have a property, which one?