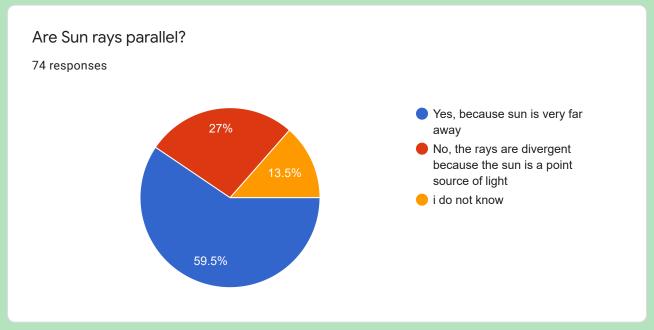

## ERATOSTHENES 2021 PRE-TEST in twinspace

74 responses









## Geography

1. Identify countries with 4 directions: North -South- East- West \*



Identify the countries (orange colored) in the following map



Geometry





Look at the three stages of construction of this funny "Z". The two angles colored in black have a property, which one?

74 responses







Astronomy

## Which image is most similar to the shape of the Earth?

74 responses



## [For Europe] Direction of the sun at...



The day and night .... How can we explain the alternation of day and night?

74 responses







This content is neither created nor endorsed by Google. Report Abuse - Terms of Service - Privacy Policy

Google Forms