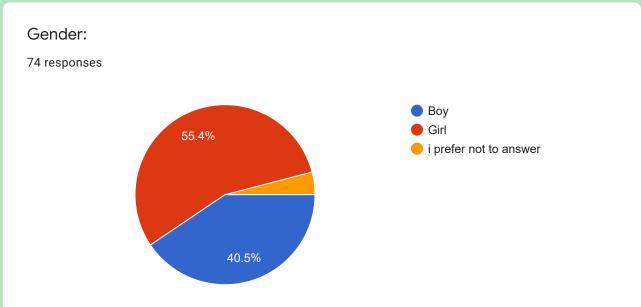

## ERATOSTHENES 2021 PRE-TEST in twinspace

74 responses









## Geography

1. Identify countries with 4 directions: North -South- East- West \*



Identify the countries (orange colored) in the following map



Geometry





Look at the three stages of construction of this funny "Z". The two angles colored in black have a property, which one?

74 responses







Astronomy

## Which image is most similar to the shape of the Earth?

74 responses



## [For Europe] Direction of the sun at...



The day and night .... How can we explain the alternation of day and night?

74 responses







This content is neither created nor endorsed by Google. Report Abuse - Terms of Service - Privacy Policy

Google Forms