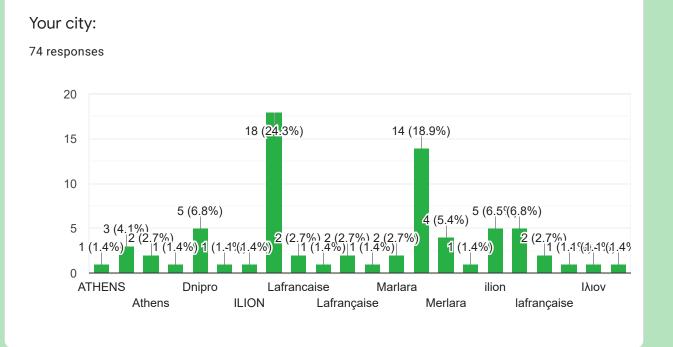

## ERATOSTHENES 2021 PRE-TEST in twinspace

74 responses









## Geography

1. Identify countries with 4 directions: North -South- East- West \*



Identify the countries (orange colored) in the following map



Geometry





Look at the three stages of construction of this funny "Z". The two angles colored in black have a property, which one?

74 responses







Astronomy

## Which image is most similar to the shape of the Earth?

74 responses



## [For Europe] Direction of the sun at...



The day and night .... How can we explain the alternation of day and night?

74 responses







This content is neither created nor endorsed by Google. Report Abuse - Terms of Service - Privacy Policy

Google Forms