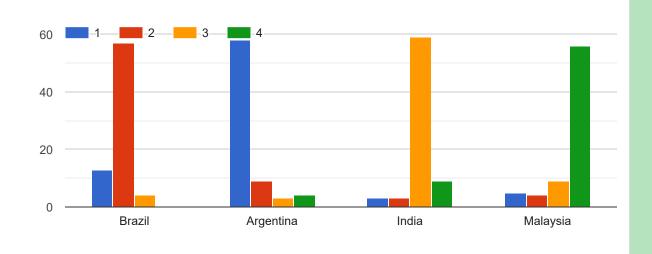

## Geography

1. Identify countries with 4 directions: North -South- East- West \*

Identify the countries (orange colored) in the following map

Geometry

Look at the three stages of construction of this funny "Z". The two angles colored in black have a property, which one?