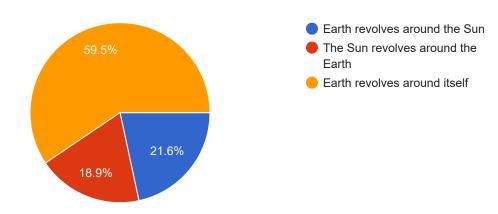

## ERATOSTHENES 2021 PRE-TEST in twinspace

74 responses









## Geography

1. Identify countries with 4 directions: North -South- East- West \*



Identify the countries (orange colored) in the following map



Geometry





Look at the three stages of construction of this funny "Z". The two angles colored in black have a property, which one?

74 responses







Astronomy

## Which image is most similar to the shape of the Earth?

74 responses



## [For Europe] Direction of the sun at...



The day and night .... How can we explain the alternation of day and night?

74 responses







This content is neither created nor endorsed by Google. Report Abuse - Terms of Service - Privacy Policy

Google Forms