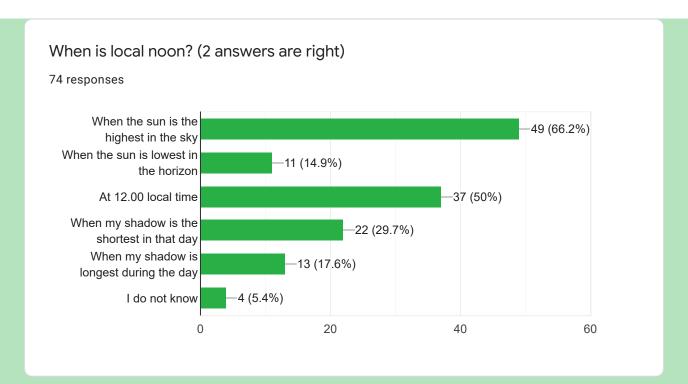

## ERATOSTHENES 2021 PRE-TEST in twinspace

74 responses









## Geography

1. Identify countries with 4 directions: North -South- East- West \*



Identify the countries (orange colored) in the following map



Geometry





Look at the three stages of construction of this funny "Z". The two angles colored in black have a property, which one?

74 responses







Astronomy

## Which image is most similar to the shape of the Earth?

74 responses



## [For Europe] Direction of the sun at...



The day and night .... How can we explain the alternation of day and night?

74 responses







This content is neither created nor endorsed by Google. Report Abuse - Terms of Service - Privacy Policy

Google Forms