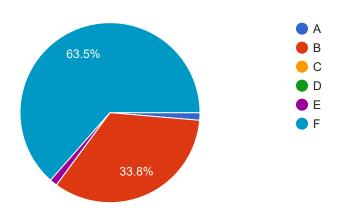

## ERATOSTHENES 2021 PRE-TEST in twinspace

74 responses









## Geography

1. Identify countries with 4 directions: North -South- East- West \*



Identify the countries (orange colored) in the following map



Geometry





Look at the three stages of construction of this funny "Z". The two angles colored in black have a property, which one?

74 responses







Astronomy

## Which image is most similar to the shape of the Earth?

74 responses



## [For Europe] Direction of the sun at...



The day and night .... How can we explain the alternation of day and night?

74 responses







This content is neither created nor endorsed by Google. Report Abuse - Terms of Service - Privacy Policy

Google Forms