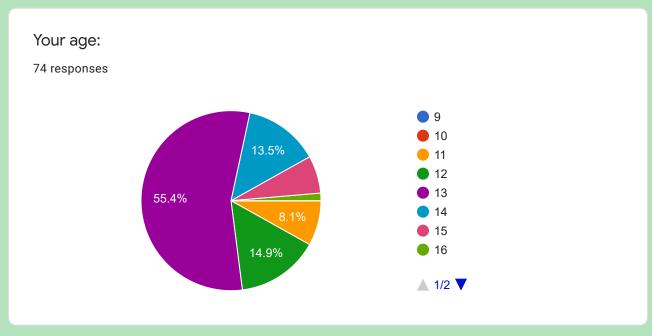

## ERATOSTHENES 2021 PRE-TEST in twinspace

74 responses









## Geography

1. Identify countries with 4 directions: North -South- East- West \*



Identify the countries (orange colored) in the following map



Geometry





Look at the three stages of construction of this funny "Z". The two angles colored in black have a property, which one?

74 responses







Astronomy

## Which image is most similar to the shape of the Earth?

74 responses



## [For Europe] Direction of the sun at...



The day and night .... How can we explain the alternation of day and night?

74 responses







This content is neither created nor endorsed by Google. Report Abuse - Terms of Service - Privacy Policy

Google Forms