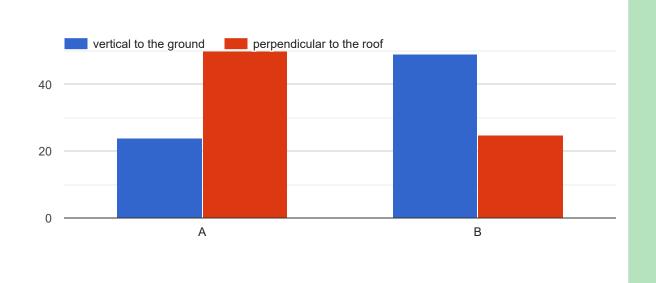

## Geography

1. Identify countries with 4 directions: North -South- East- West \*

Identify the countries (orange colored) in the following map

Geometry

Look at the three stages of construction of this funny "Z". The two angles colored in black have a property, which one?