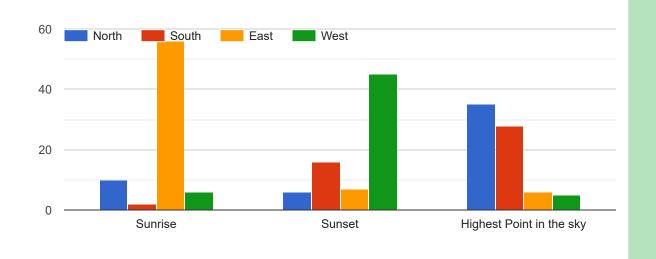

## [For Europe] Direction of the sun at...

The day and night .... How can we explain the alternation of day and night?

74 responses

This content is neither created nor endorsed by Google. Report Abuse - Terms of Service - Privacy Policy