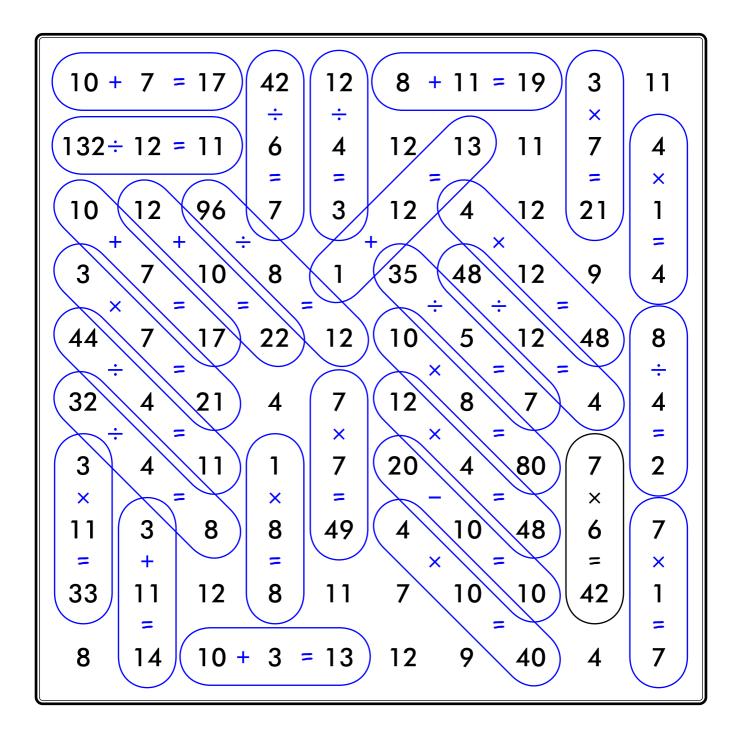

## **Math Problem Search**

Date:

Name:

Hidden within this grid are 29 multiplication, subtraction, addition and division problems. They may be positioned horizontally (right), vertically (down), or diagonally (up or down to the right). Can you find them all? One of them is already circled.

| 10  | 7  | 17 | 42 | 12 | 8  | 11 | 19 | 3                                                 | 11 |
|-----|----|----|----|----|----|----|----|---------------------------------------------------|----|
| 132 | 12 | 11 | 6  | 4  | 12 | 13 | 11 | 7                                                 | 4  |
| 10  | 12 | 96 | 7  | 3  | 12 | 4  | 12 | 21                                                | 1  |
| 3   | 7  | 10 | 8  | 1  | 35 | 48 | 12 | 9                                                 | 4  |
| 44  | 7  | 17 | 22 | 12 | 10 | 5  | 12 | 48                                                | 8  |
| 32  | 4  | 21 | 4  | 7  | 12 | 8  | 7  | 4                                                 | 4  |
| 3   | 4  | 11 | 1  | 7  | 20 | 4  | 80 | $\left(\begin{array}{c} 7\\ x \end{array}\right)$ | 2  |
| 11  | 3  | 8  | 8  | 49 | 4  | 10 | 48 | 6<br>=                                            | 7  |
| 33  | 11 | 12 | 8  | 11 | 7  | 10 | 10 | 42                                                | 1  |
| 8   | 14 | 10 | 3  | 13 | 12 | 9  | 40 | 4                                                 | 7  |

## Math Problem Search

Hidden within this grid are 29 multiplication, subtraction, addition and division problems. They may be positioned horizontally (right), vertically (down), or diagonally (up or down to the right). Can you find them all? One of them is already circled.