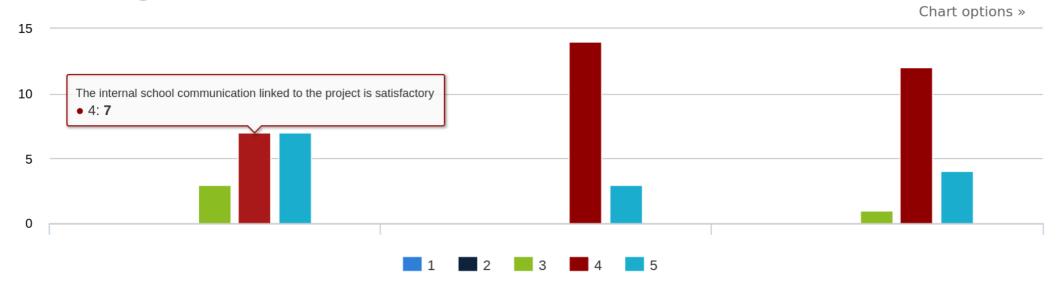

### **Concerning communication:**

|                                                                                                                                | 1 | 2 | 3 | 4  | 5 |
|--------------------------------------------------------------------------------------------------------------------------------|---|---|---|----|---|
| The internal school communication linked to the project is satisfactory                                                        | 0 | 0 | 3 | 7  | 7 |
| The communication and cooperation between all the foreign teachers involved in the project was performed in a satisfactory way | 0 | 0 | 0 | 14 | 3 |
| Communication between the different partners was frequent and satisfactory                                                     | 0 | 0 | 1 | 12 | 4 |