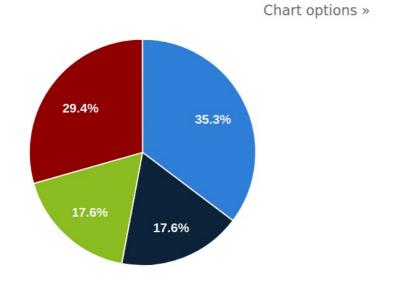

## the students were positively involved in the projet :

Chart options »

| moderately (from time to time) | 1  |
|--------------------------------|----|
| yes, most of the time          | 11 |
| yes A LOT!                     | 5  |