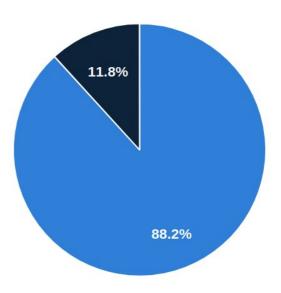

### Would you like to take part in an Erasmus+ project again if possible?

Chart options »

| Maybe          | 2  |
|----------------|----|
| Yes of course! | 15 |