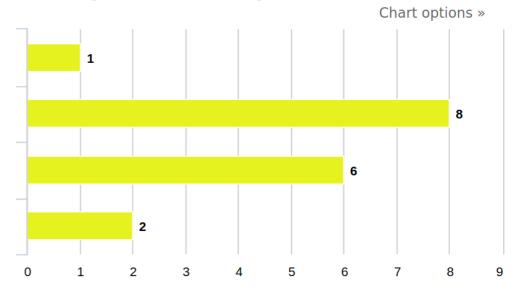

### How would you rate this project as a whole (from 1 to 10)?

| 7  | 1 |
|----|---|
| 8  | 8 |
| 9  | 6 |
| 10 | 2 |