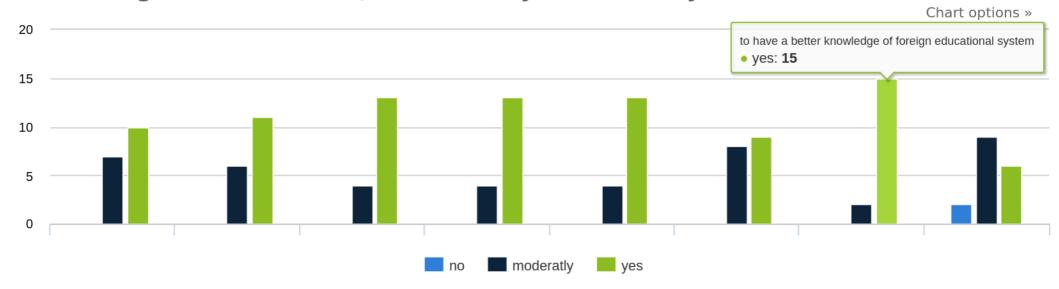

#### Concerning the school staff, has the Project allowed you:

|                                                             | no | moderatly | yes |
|-------------------------------------------------------------|----|-----------|-----|
| to share teaching methods with european teachers            | 0  | 7         | 10  |
| to discover and develop other doamins / Fields              | 0  | 6         | 11  |
| to strengthen cooperation / communication with colleagues   | 0  | 4         | 13  |
| to develop your motivation to the job                       | 0  | 4         | 13  |
| to work in cross curricular way                             | 0  | 4         | 13  |
| to create strong relationship with another foreign partners | 0  | 8         | 9   |
| to have a better knowledge of foreign educational system    | 0  | 2         | 15  |
| to involve more collegues than initially expected           | 2  | 9         | 6   |