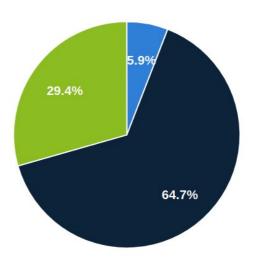

### Would you like to take part in an Erasmus+ project again if possible?

Chart options »

| Maybe          | 2  |
|----------------|----|
| Yes of course! | 15 |