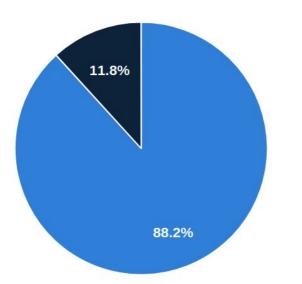

### Would you like to take part in an Erasmus+ project again if possible?

Chart options »

| Maybe          | 2  |
|----------------|----|
| Yes of course! | 15 |