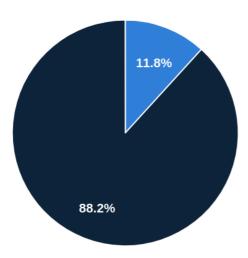

# Do you have any suggestion / anything to add ?

| no  | 15 |
|-----|----|
| yes | 2  |