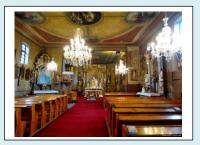

## Detailed characteristic of the place:

This church is located in Řepiště. This church was built in 1485, 532 years ago, from wood and bricks in Gothic style. There are two towers. There is a small churchyard around. The church was reconstructed many times, the biggest reconstruction was in the years 1867-1891.