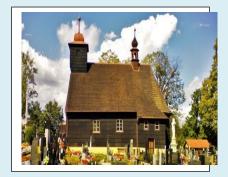

## Detailed characteristic of the place:

This church is located in Řepiště. This church was built in 1485, 532 years ago, from wood and bricks in Gothic style. There are two towers. There is a small churchyard around. The church was reconstructed many times, the biggest reconstruction was in the years 1867-1891.