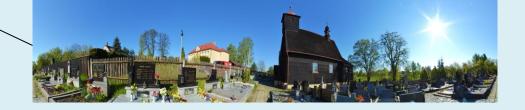

## Detailed characteristic of the place:

This church is located in Řepiště. This church was built in 1485, 532 years ago, from wood and bricks in Gothic style. There are two towers. There is a small churchyard around. The church was reconstructed many times, the biggest reconstruction was in the years 1867-1891.