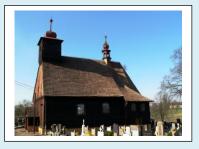

## Detailed characteristic of the place:

This church is located in Řepiště. This church was built in 1485, 532 years ago, from wood and bricks in Gothic style. There are two towers. There is a small churchyard around. The church was reconstructed many times, the biggest reconstruction was in the years 1867-1891.