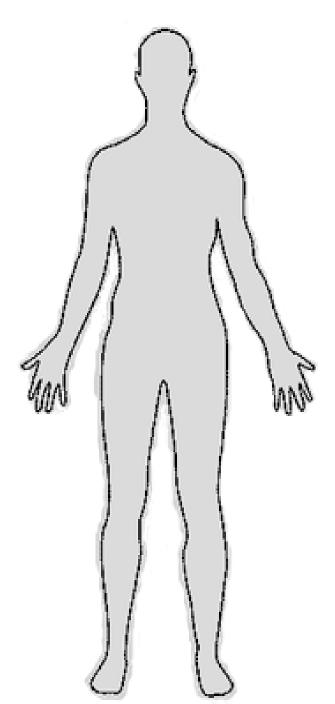

### YOUR BODY AND STRESS (group work)

On the schematic form of the man, highlight where you feel the effects of stress most