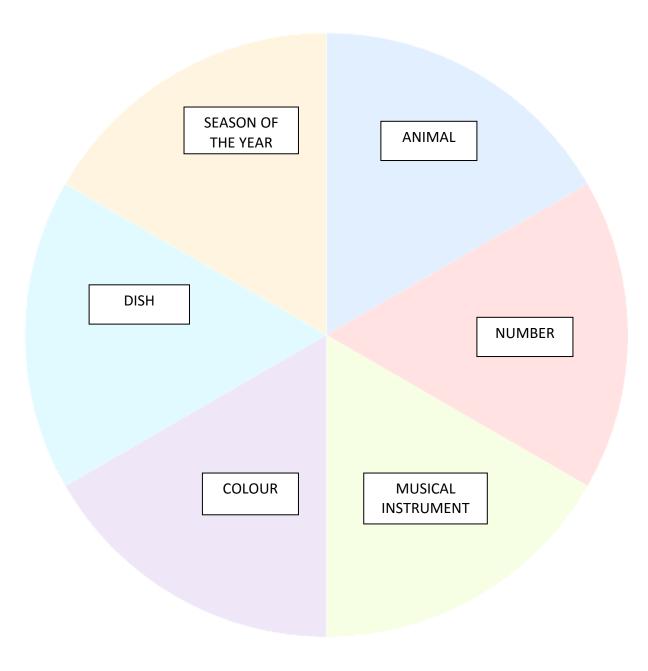

# WHAT AM I LIKE?

In each piece of cake enter yourself as the season, the dish, the color, the musical instrument, the number and the animal. Justify your answer:

Guess who ?