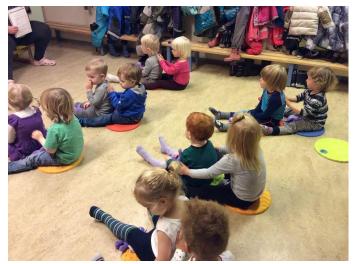

en from 14 countries





#### National Curriculum

The Preeschool operates with a legislation on Preschools and the National Preschool Curriculum guide published by the Ministry of Education, Science and Culture.

Emphasis in the preschool is that children learn through

play















## Furugrunds emphasis

- The teachers job
  - ▶ To guide the children
  - ▶ To make sure the environment is stimulating
  - ▶ To strenghten and encourage the childrens developement
  - Work in co-operation with parents
  - ▶ To make sure every childs individual needs are met
    - Our motto for everything we do is:

Respect – Safety – Trust – Care/Kindness

# The garden







# The gym







### Creative work









## Inclusive and multicultural school









# Friendship project - Blær









# Yoga







# The surroundings







Our school Furugrund is in the Fossvogur valley. It offers a lot of opportunities for outdoor activities.

#### Winter time



#### Summer time