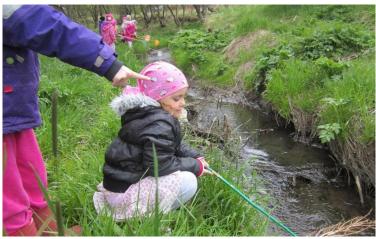

# The surroundings

Our school Furugrund is in the Fossvogur valley. It offers a lot of opportunities for outdoor activities.

#### Summer time