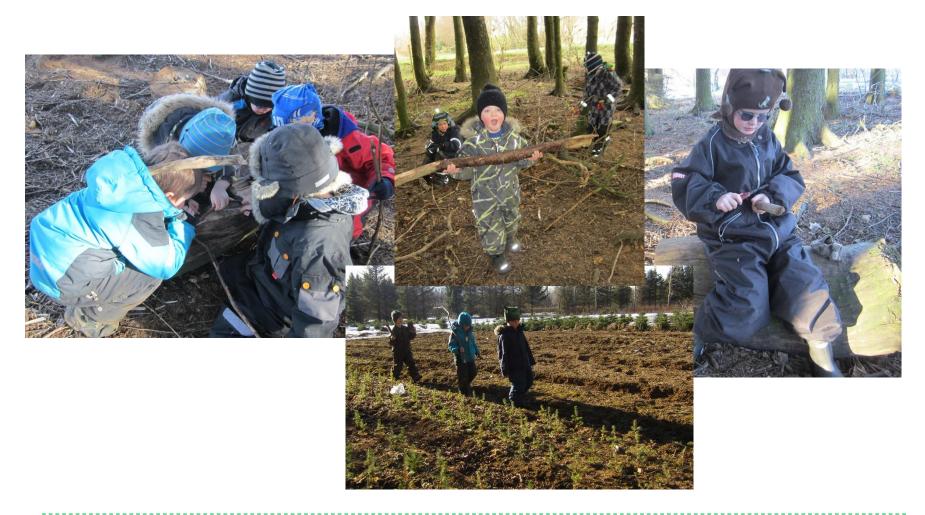

# The surroundings

Our school Furugrund is in the Fossvogur valley. It offers a lot of opportunities for outdoor activities.

#### Winter time