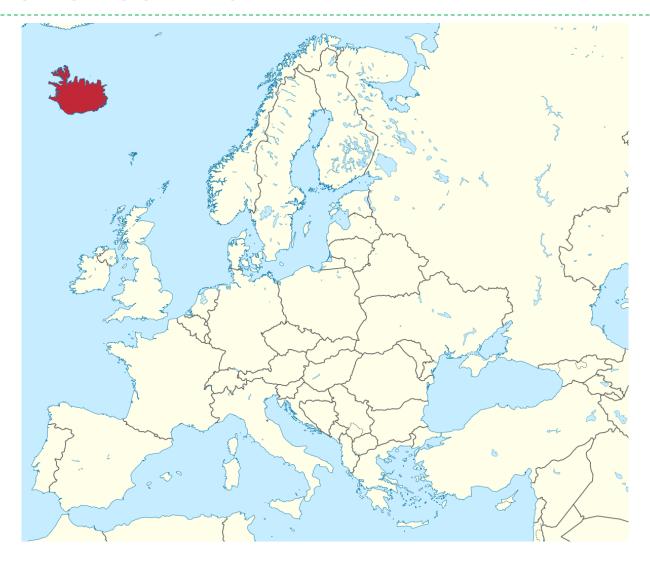

## Furugrund preschool

Helga Jónsdóttir – Director Eva Sif Jóhannsdóttir – Special Education director

## Where is Iceland?



## Kópavogur



## Our preschool Furugrund



## Our preschool Furugrund

- Inclusive school
- 74 Children
- Four classrooms
- Children from 1-6 years old
- Two classrooms with 24 children, from the age 3-6 years old
- ▶ Two classrooms with 12 children, from the age 1-3 years old
- Children from 14 countries





#### National Curriculum

The Preeschool operates with a legislation on Preschools and the National Preschool Curriculum guide published by the Ministry of Education, Science and Culture.

Emphasis in the preschool is that children learn through

play















## Furugrunds emphasis

- The teachers job
  - ▶ To guide the children
  - ▶ To make sure the environment is stimulating
  - ▶ To strenghten and encourage the childrens developement
  - Work in co-operation with pare