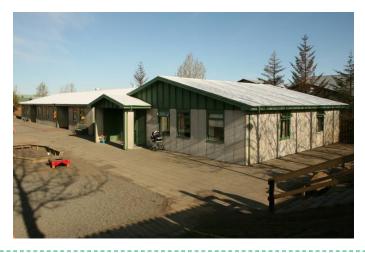

## Our preschool Furugrund

## Our preschool Furugrund

- Inclusive school
- 74 Children
- Four classrooms
- Children from 1-6 years old
- Two classrooms with 24 children, from the age 3-6 years old
- ▶ Two classrooms with 12 children, from the age 1-3 years old
- Children from 14 countries