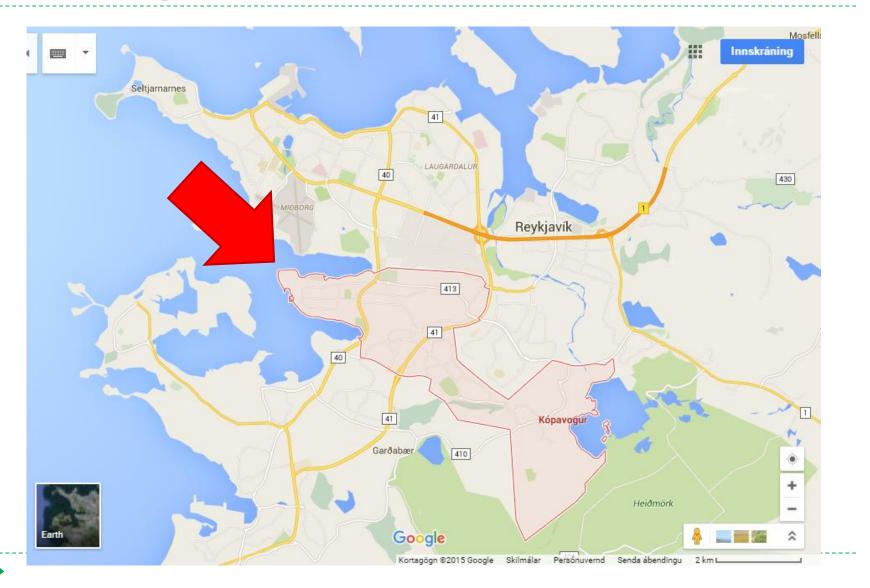

## Furugrund preschool

Helga Jónsdóttir – Director Eva Sif Jóhannsdóttir – Special Education director

## Where is Iceland?



## Kópavogur



## Our preschool Furugrund



## Our preschool Furugrund

- Inclusive school
- 74 Children
- Four classrooms
- Children from 1-6 years old
- Two classrooms with 24 children, from the age 3-6 years old
- ▶ Two classrooms with 12 children, from the age 1-3 years old
- Children from 14 countries





#### National Curriculum

The Preeschool operates with a legislation on Preschools and the National Preschool Curriculum guide published by the Ministry of Education, Science and Culture.

Emphasis in the preschool is that children learn through

play















## Furugrunds emphasis

- The teachers job
  - ▶ To guide the children
  - ▶ To make sure the environment is stimulating
  - ▶ To strenghten and encourage the childrens developement
  - Work in co-operation with parents
  - ▶ To mak