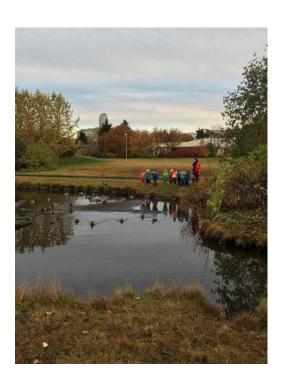

# The surroundings

Our school Furugrund is in the Fossvogur valley. It offers a lot of opportunities for outdoor activities.