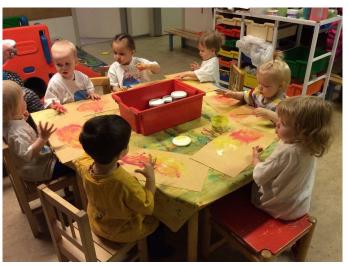

dren, from the age 1-3 years old
- Children from 14 countries





#### National Curriculum

The Preeschool operates with a legislation on Preschools and the National Preschool Curriculum guide published by the Ministry of Education, Science and Culture.

Emphasis in the preschool is that children learn through

play















## Furugrunds emphasis

- The teachers job
  - ▶ To guide the children
  - ▶ To make sure the environment is stimulating
  - ▶ To strenghten and encourage the childrens developement
  - Work in co-operation with parents
  - ▶ To make sure every childs individual needs are met
    - Our motto for everything we do is:

Respect – Safety – Trust – Care/Kindness

# The garden







# The gym







### Creative work









## Inclusive and multicultural school









# Friendship project - Blær









# Yoga







# The surroundings







Our school Furugrund is in the Fossvogur valley. It offers a lot of opportunities for outdoor activities.

#### Winter time



#### Summer time