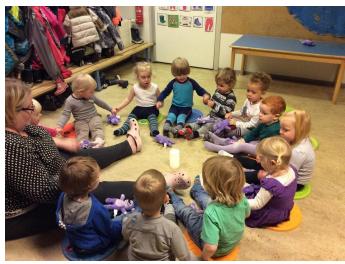

dren from 14 countries





#### National Curriculum

The Preeschool operates with a legislation on Preschools and the National Preschool Curriculum guide published by the Ministry of Education, Science and Culture.

Emphasis in the preschool is that children learn through

play















## Furugrunds emphasis

- The teachers job
  - ▶ To guide the children
  - ▶ To make sure the environment is stimulating
  - ▶ To strenghten and encourage the childrens developement
  - Work in co-operation with parents
  - ▶ To make sure every childs individual needs are met
    - Our motto for everything we do is:

Respect – Safety – Trust – Care/Kindness

# The garden







# The gym







### Creative work









## Inclusive and multicultural school









# Friendship project - Blær









# Yoga







# The surroundings







Our school Furugrund is in the Fossvogur valley. It offers a lot of opportunities for outdoor activities.

#### Winter time



#### Summer time