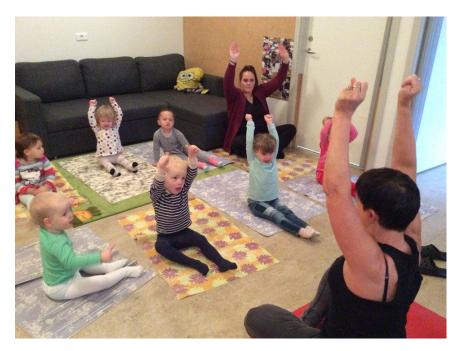

countries





#### National Curriculum

The Preeschool operates with a legislation on Preschools and the National Preschool Curriculum guide published by the Ministry of Education, Science and Culture.

Emphasis in the preschool is that children learn through

play















## Furugrunds emphasis

- The teachers job
  - ▶ To guide the children
  - ▶ To make sure the environment is stimulating
  - ▶ To strenghten and encourage the childrens developement
  - Work in co-operation with parents
  - ▶ To make sure every childs individual needs are met
    - Our motto for everything we do is:

Respect – Safety – Trust – Care/Kindness

# The garden







# The gym







### Creative work









## Inclusive and multicultural school









# Friendship project - Blær









# Yoga







# The surroundings







Our school Furugrund is in the Fossvogur valley. It offers a lot of opportunities for outdoor activities.

#### Winter time



#### Summer time