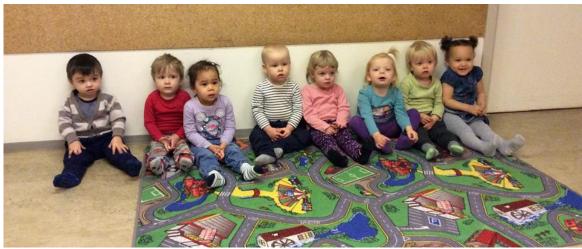

en, from the age 1-3 years old
- Children from 14 countries





#### National Curriculum

The Preeschool operates with a legislation on Preschools and the National Preschool Curriculum guide published by the Ministry of Education, Science and Culture.

Emphasis in the preschool is that children learn through

play















## Furugrunds emphasis

- The teachers job
  - ▶ To guide the children
  - ▶ To make sure the environment is stimulating
  - ▶ To strenghten and encourage the childrens developement
  - Work in co-operation with parents
  - ▶ To make sure every childs individual needs are met
    - Our motto for everything we do is:

Respect – Safety – Trust – Care/Kindness

# The garden







# The gym







### Creative work









## Inclusive and multicultural school









# Friendship project - Blær









# Yoga







# The surroundings







Our school Furugrund is in the Fossvogur valley. It offers a lot of opportunities for outdoor activities.

#### Winter time



#### Summer time