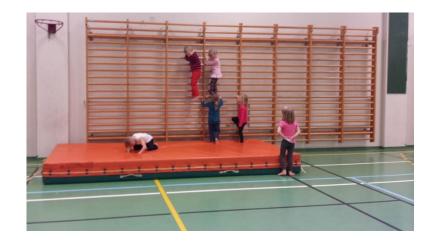

th 24 children, from the age 3-6 years old
- ▶ Two classrooms with 12 children, from the age 1-3 years old
- Children from 14 countries





#### National Curriculum

The Preeschool operates with a legislation on Preschools and the National Preschool Curriculum guide published by the Ministry of Education, Science and Culture.

Emphasis in the preschool is that children learn through

play















## Furugrunds emphasis

- The teachers job
  - ▶ To guide the children
  - ▶ To make sure the environment is stimulating
  - ▶ To strenghten and encourage the childrens developement
  - Work in co-operation with parents
  - ▶ To make sure every childs individual needs are met
    - Our motto for everything we do is:

Respect – Safety – Trust – Care/Kindness

# The garden







# The gym







### Creative work









## Inclusive and multicultural school









# Friendship project - Blær









# Yoga







# The surroundings







Our school Furugrund is in the Fossvogur valley. It offers a lot of opportunities for outdoor activities.

#### Winter time



#### Summer time