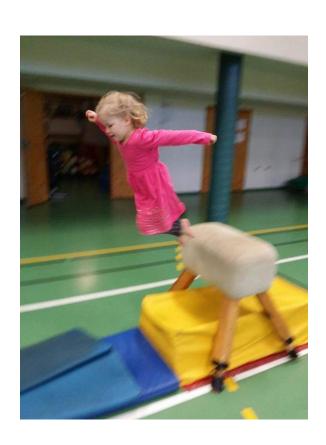

4 children, from the age 3-6 years old
- ▶ Two classrooms with 12 children, from the age 1-3 years old
- Children from 14 countries





#### National Curriculum

The Preeschool operates with a legislation on Preschools and the National Preschool Curriculum guide published by the Ministry of Education, Science and Culture.

Emphasis in the preschool is that children learn through

play















## Furugrunds emphasis

- The teachers job
  - ▶ To guide the children
  - ▶ To make sure the environment is stimulating
  - ▶ To strenghten and encourage the childrens developement
  - Work in co-operation with parents
  - ▶ To make sure every childs individual needs are met
    - Our motto for everything we do is:

Respect – Safety – Trust – Care/Kindness

# The garden







# The gym







### Creative work









## Inclusive and multicultural school









# Friendship project - Blær









# Yoga







# The surroundings







Our school Furugrund is in the Fossvogur valley. It offers a lot of opportunities for outdoor activities.

#### Winter time



#### Summer time