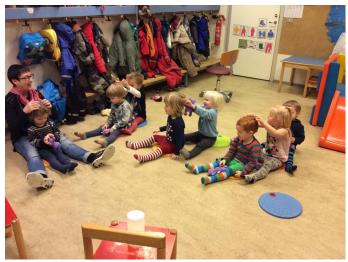

ildren from 14 countries





#### National Curriculum

The Preeschool operates with a legislation on Preschools and the National Preschool Curriculum guide published by the Ministry of Education, Science and Culture.

Emphasis in the preschool is that children learn through

play















## Furugrunds emphasis

- The teachers job
  - ▶ To guide the children
  - ▶ To make sure the environment is stimulating
  - ▶ To strenghten and encourage the childrens developement
  - Work in co-operation with parents
  - ▶ To make sure every childs individual needs are met
    - Our motto for everything we do is:

Respect – Safety – Trust – Care/Kindness

# The garden







# The gym







### Creative work









## Inclusive and multicultural school









# Friendship project - Blær









# Yoga







# The surroundings







Our school Furugrund is in the Fossvogur valley. It offers a lot of opportunities for outdoor activities.

#### Winter time



#### Summer time