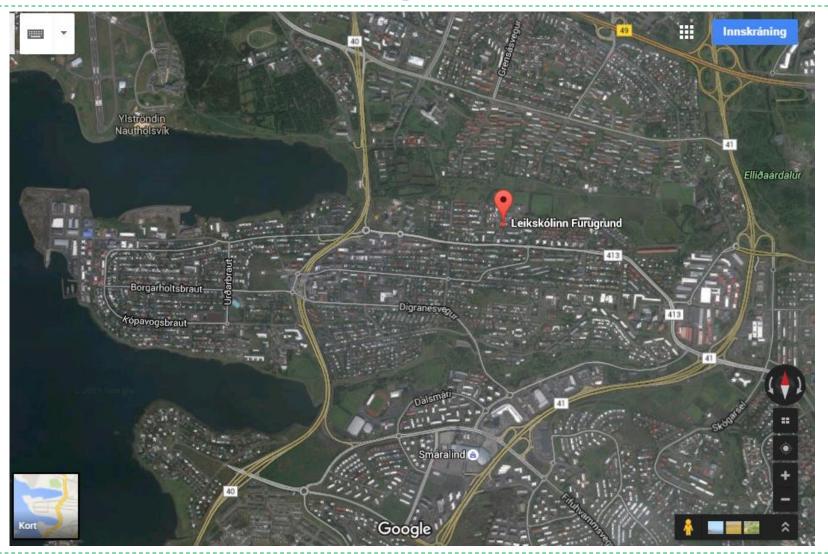

## Our preschool Furugrund

# The surroundings

Our school Furugrund is in the Fossvogur valley. It offers a lot of opportunities for outdoor activities.