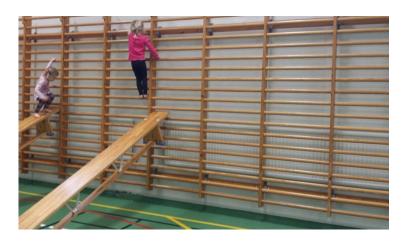

24 children, from the age 3-6 years old
- ▶ Two classrooms with 12 children, from the age 1-3 years old
- Children from 14 countries





#### National Curriculum

The Preeschool operates with a legislation on Preschools and the National Preschool Curriculum guide published by the Ministry of Education, Science and Culture.

Emphasis in the preschool is that children learn through

play















## Furugrunds emphasis

- The teachers job
  - ▶ To guide the children
  - ▶ To make sure the environment is stimulating
  - ▶ To strenghten and encourage the childrens developement
  - Work in co-operation with parents
  - ▶ To make sure every childs individual needs are met
    - Our motto for everything we do is:

Respect – Safety – Trust – Care/Kindness

# The garden







# The gym







### Creative work









## Inclusive and multicultural school









# Friendship project - Blær









# Yoga







# The surroundings







Our school Furugrund is in the Fossvogur valley. It offers a lot of opportunities for outdoor activities.

#### Winter time



#### Summer time