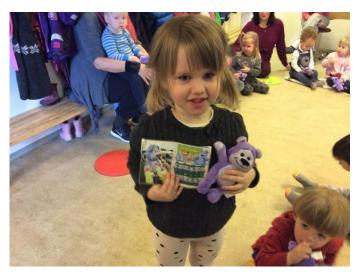

Children from 14 countries





#### National Curriculum

The Preeschool operates with a legislation on Preschools and the National Preschool Curriculum guide published by the Ministry of Education, Science and Culture.

Emphasis in the preschool is that children learn through

play















## Furugrunds emphasis

- The teachers job
  - ▶ To guide the children
  - ▶ To make sure the environment is stimulating
  - ▶ To strenghten and encourage the childrens developement
  - Work in co-operation with parents
  - ▶ To make sure every childs individual needs are met
    - Our motto for everything we do is:

Respect – Safety – Trust – Care/Kindness

# The garden







# The gym







### Creative work









## Inclusive and multicultural school









# Friendship project - Blær









# Yoga







# The surroundings







Our school Furugrund is in the Fossvogur valley. It offers a lot of opportunities for outdoor activities.

#### Winter time



#### Summer time