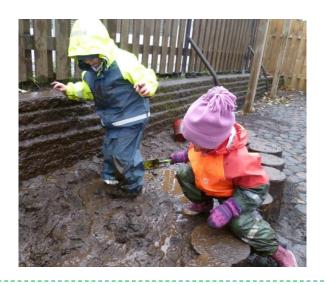

# The surroundings

Our school Furugrund is in the Fossvogur valley. It offers a lot of opportunities for outdoor activities.

#### Winter time