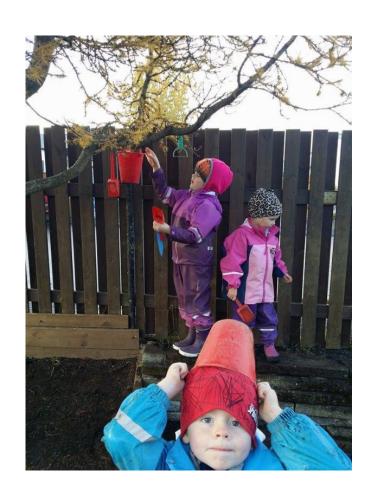

classrooms with 24 children, from the age 3-6 years old
- ▶ Two classrooms with 12 children, from the age 1-3 years old
- Children from 14 countries





#### National Curriculum

The Preeschool operates with a legislation on Preschools and the National Preschool Curriculum guide published by the Ministry of Education, Science and Culture.

Emphasis in the preschool is that children learn through

play















## Furugrunds emphasis

- The teachers job
  - ▶ To guide the children
  - ▶ To make sure the environment is stimulating
  - ▶ To strenghten and encourage the childrens developement
  - Work in co-operation with parents
  - ▶ To make sure every childs individual needs are met
    - Our motto for everything we do is:

Respect – Safety – Trust – Care/Kindness

# The garden







# The gym







### Creative work









## Inclusive and multicultural school









# Friendship project - Blær









# Yoga







# The surroundings







Our school Furugrund is in the Fossvogur valley. It offers a lot of opportunities for outdoor activities.

#### Winter time



#### Summer time