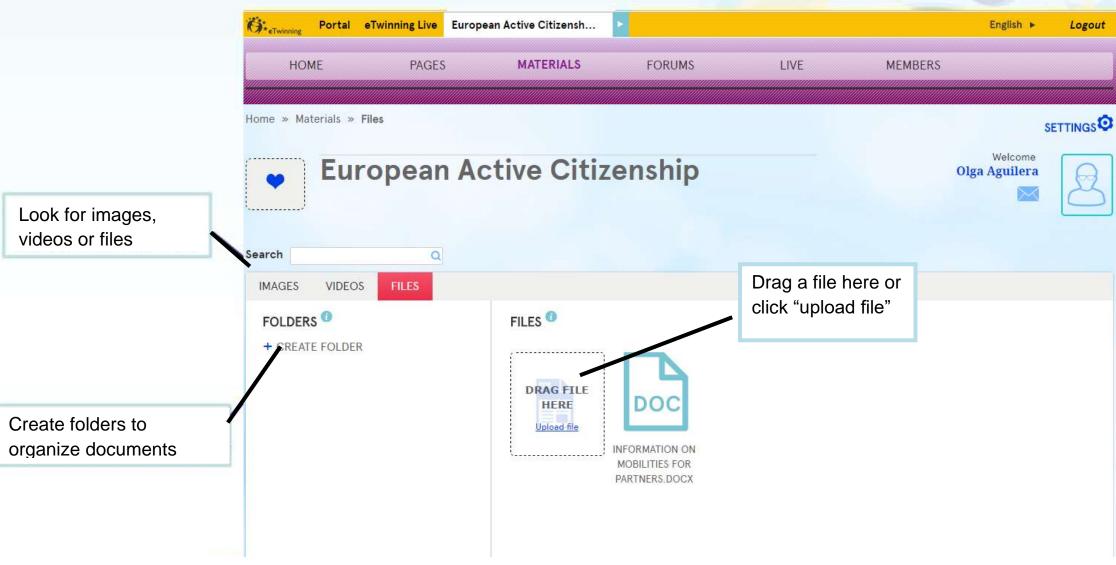

Take advantage of TwinSpace



## Homepage of your TwinSpace



the main good points

more and more intense around Europe and all countries should be involved in the decision and solution



# How to Modify or add a page





### Edit or modify a page

breaks a copyright. If some children appear in a video or image, it will be necessary to

have the permission from the family to appear on public access.



changes



## Materials: Images





#### Materials: Videos





#### Materials: files





#### **Forums**



List of forums



# Forums: opening a new discussion





# Forums: replying in a discussion





# Live: chat and video conferencing





## Live: chat and video conferencing

Chat window space

List of every person who is viewing this chat room

Chat participants





Video conferencing window

Note: Teachers can view the chat history of this area. Registration will be removed in three months



#### Members





### Add a new member

 Click on INVITE MEMBERS to add new people to TwinSpace Invite members

Teachers

Pupils

Visitors

Choose the country of the teacher you want to add.

Please note: if the country is part of eTwinning, then they will have to be invited by means of eTwinning Live

2. Select the appropriate role

These are the data that must be filled i