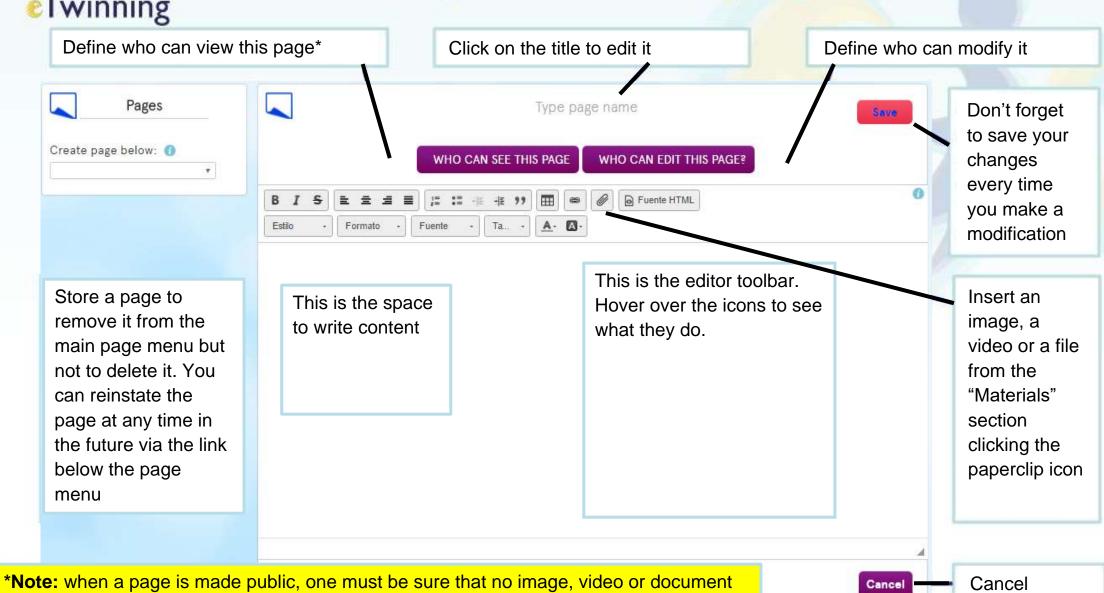

### Edit or modify a page

breaks a copyright. If some children appear in a video or image, it will be necessary to

have the permission from the family to appear on public access.

changes