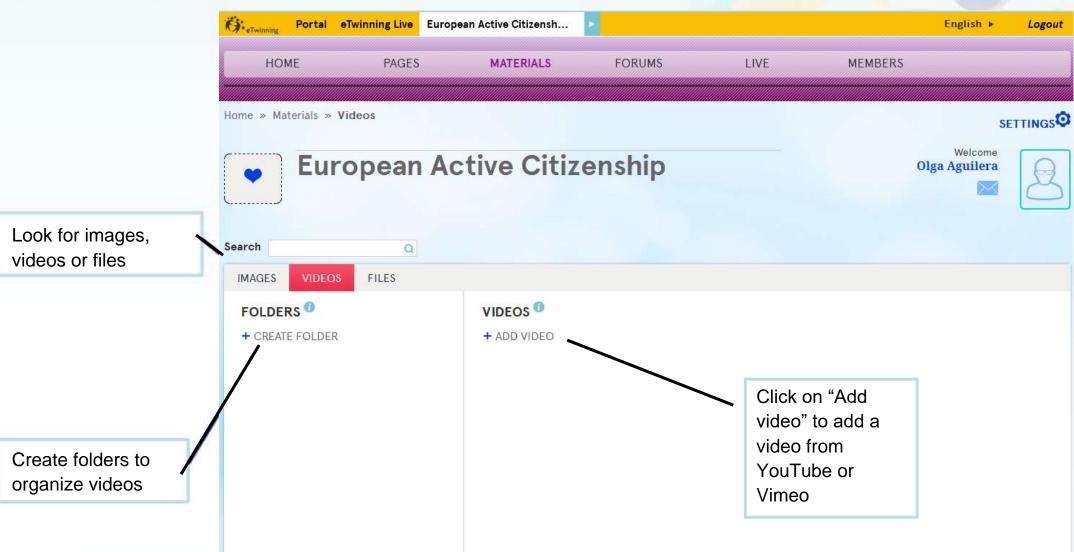

Take advantage of TwinSpace



## Homepage of your TwinSpace



the main good points

more and more intense around Europe and all countries should be involved in the decision and solution



# How to Modify or add a page





### Edit or modify a page

breaks a copyright. If some children appear in a video or image, it will be necessary to

have the permission from the family to appear on public access.



changes



## Materials: Images





#### Materials: Videos





#### Materials: files





#### **Forums**



List of forums



# Forums: opening a new discussion





# Forums: replying in a discussion





# Live: chat and video conferencing





## Live: chat and video conferencing

Chat window space

List of every person who is viewing this chat room

Chat participants





Video conferencing window

Note: Teachers can view the chat history of this area. Registration will be removed in three months



#### Members





### Add a new member

 Click on INVITE MEMBERS to add new people to TwinSpace Invite members

Teachers

Pupils

Visitors

Choose the country of the teacher you want to add.

Please note: if the country is part of eTwinning, then they will have to be invited by means of eTwinning Live

2. Select the appropriate role

These are the