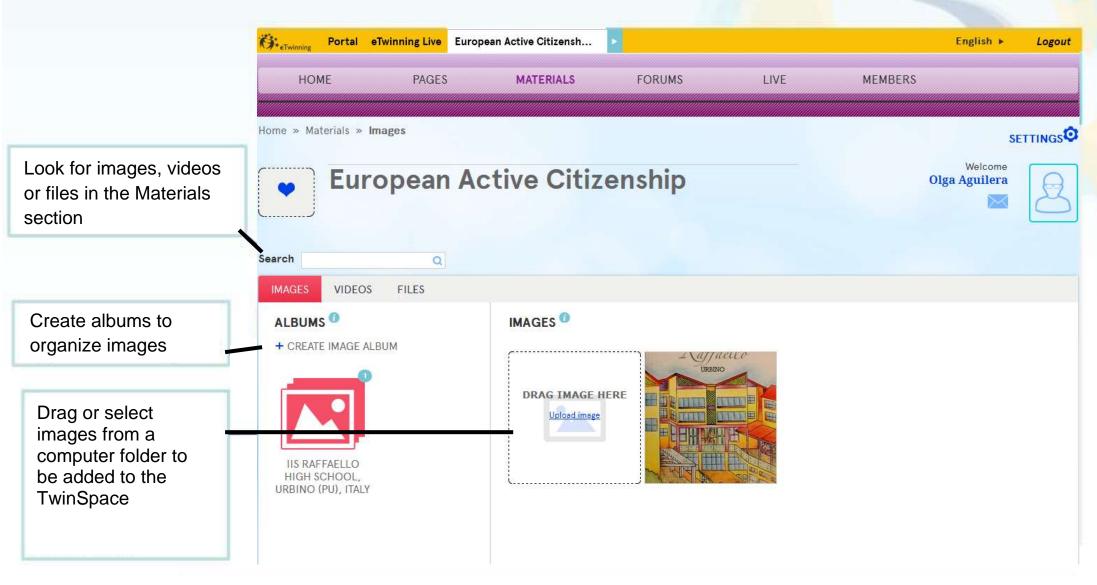

Take advantage of TwinSpace



## Homepage of your TwinSpace



the main good points

more and more intense around Europe and all countries should be involved in the decision and solution



# How to Modify or add a page





### Edit or modify a page

breaks a copyright. If some children appear in a video or image, it will be necessary to

have the permission from the family to appear on public access.



changes



## Materials: Images





#### Materials: Videos





#### Materials: files





#### **Forums**



List of forums



# Forums: opening a new discussion





# Forums: replying in a discussion





# Live: chat and video conferencing





## Live: chat and video conferencing

Chat window space

List of every person who is viewing this chat room

Chat participants





Video conferencing window

Note: Teachers can view the chat history of this area. Registration will be removed in three months



#### Members





### Add a new member

 Click on INVITE MEMBERS to add new people to TwinSpace Invite members

Teachers

Pupils

Visitors

Choose the country of the teacher you want to add.

Please note: if the country is part of eTwinning, then they will have to be invited by means of eTwinning Live

2. Select the app