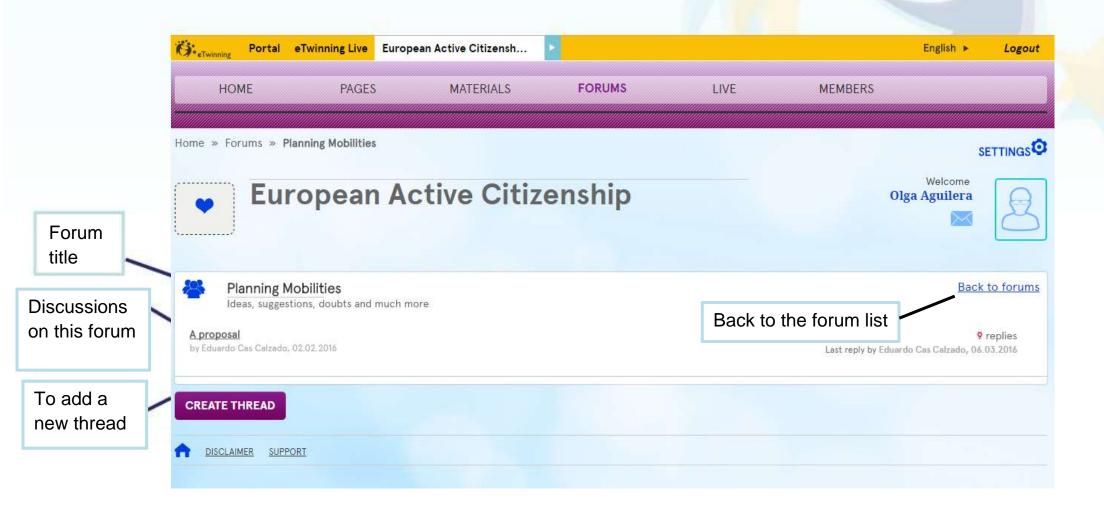

Take advantage of TwinSpace



## Homepage of your TwinSpace



the main good points

more and more intense around Europe and all countries should be involved in the decision and solution



# How to Modify or add a page





### Edit or modify a page

breaks a copyright. If some children appear in a video or image, it will be necessary to

have the permission from the family to appear on public access.



changes



## Materials: Images





#### Materials: Videos





#### Materials: files





#### **Forums**



List of forums



# Forums: opening a new discussion





# Forums: replying in a discussion





# Live: chat and video conferencing





## Live: chat and video conferencing

Chat window space

List of every person who is viewing this chat room

Chat participants





Video conferencing window

Note: Teachers can view the chat history of this area. Registration will be removed in three months



#### Members





### Add a new member

 Click on INVITE MEMBERS to add new people to TwinSpace Invite members

Teachers

Pupils

Visitors

Choose the country of the teacher you want to add.

Please note: if the country is part of eTwinning, then they will have to be invited by means of eTwinning Live

2. Select the appropriate role

These are the data that must be filled in to add a new pupil



Invite teachers CHOOSE A COUNTRY CHOOSE A COUNTRY Afg