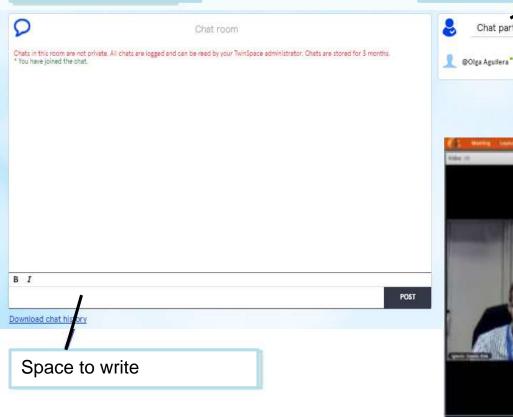

## Live: chat and video conferencing

Chat window space

List of every person who is viewing this chat room

Chat participants

Video conferencing window

Note: Teachers can view the chat history of this area. Registration will be removed in three months