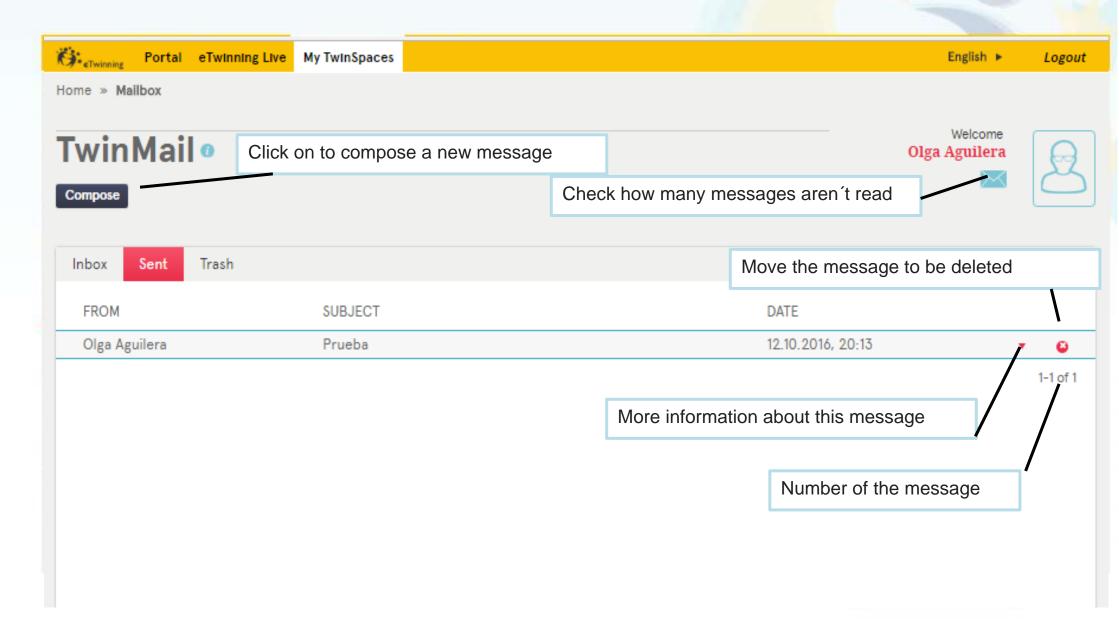

deo conferencing window

Note: Teachers can view the chat history of this area. Registration will be removed in three months



#### Members





### Add a new member

 Click on INVITE MEMBERS to add new people to TwinSpace Invite members

Teachers

Pupils

Visitors

Choose the country of the teacher you want to add.

Please note: if the country is part of eTwinning, then they will have to be invited by means of eTwinning Live

2. Select the appropriate role

These are the data that must be filled in to add a new pupil



Invite teachers CHOOSE A COUNTRY CHOOSE A COUNTRY Afghanistan Albania Algeria American Samoa Andorra Angola Anguilla Antarctica Antigua and Barbuda Argentina Armenia Aruba Australia Austria

These are the data that must be filled in to add a new visitor



#### TwinMail





## Your profile





Gracias











Translated from Website of the eTwinning National Support Service