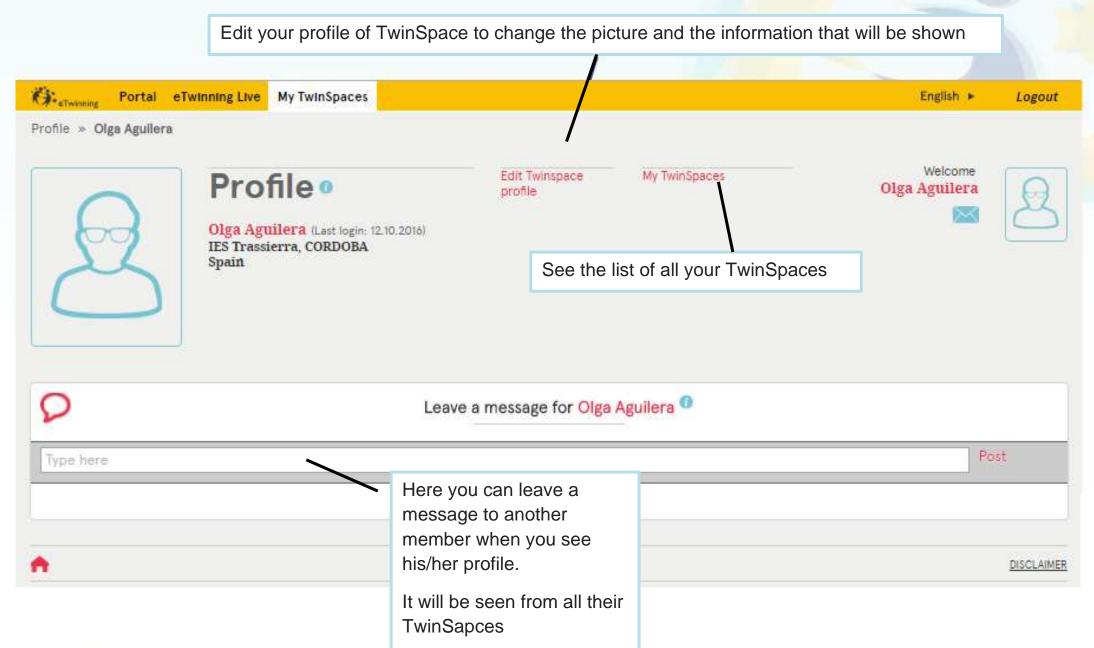

## Your profile

Gracias

Translated from Website of the eTwinning National Support Service