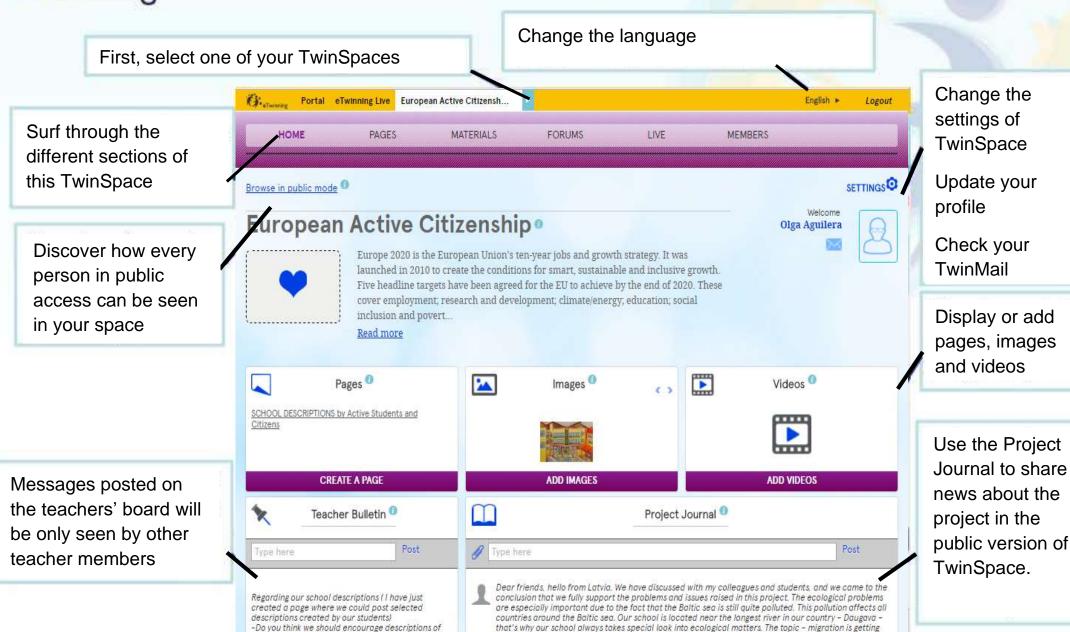

## Homepage of your TwinSpace

the main good points

more and more intense around Europe and all countries should be involved in the decision and solution