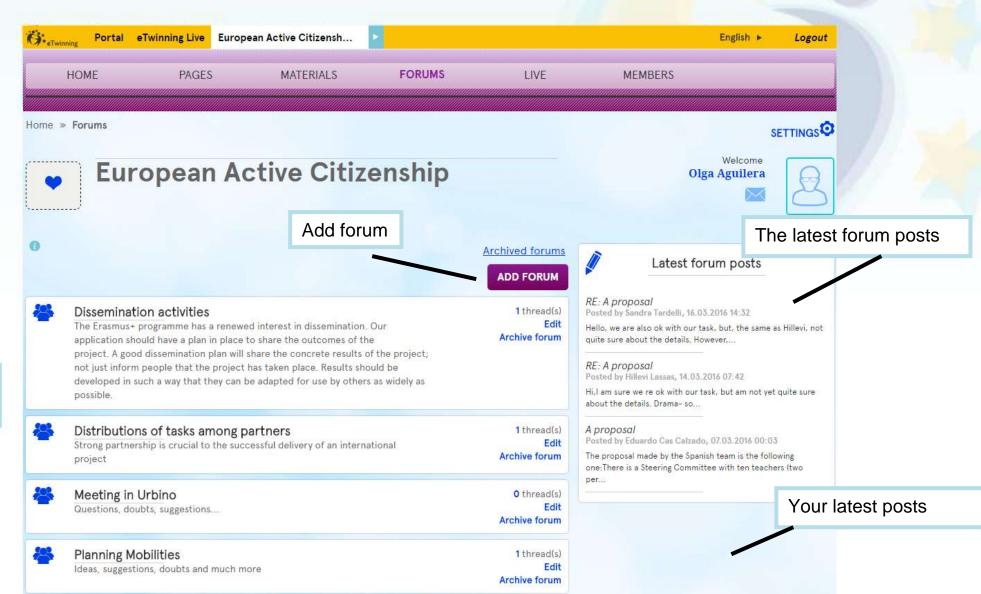

Take advantage of TwinSpace



## Homepage of your TwinSpace



the main good points

more and more intense around Europe and all countries should be involved in the decision and solution



# How to Modify or add a page





### Edit or modify a page

breaks a copyright. If some children appear in a video or image, it will be necessary to

have the permission from the family to appear on public access.



changes



## Materials: Images





#### Materials: Videos





#### Materials: files





#### **Forums**



List of forums



# Forums: opening a new discussion





# Forums: replying in a discussion





# Live: chat and video conferencing





## Live: chat and video conferencing

Chat window space

List of every person who is viewing this chat room

Chat participants





Video conferencing window

Note: Teachers can view the chat history of this area. Registration will be removed in three months



#### Members





### Add a new member

 Click on INVITE MEMBERS to add new people to TwinSpace Invite members

Teachers

Pupils

Visitors

Choose the country of the teacher you want to add.

Please note: if the country is part of eTwinning, then they will have to be invited by means of eTwinning Live

2. Select the appropriate role

These are the data that must be filled in to add a new pupil