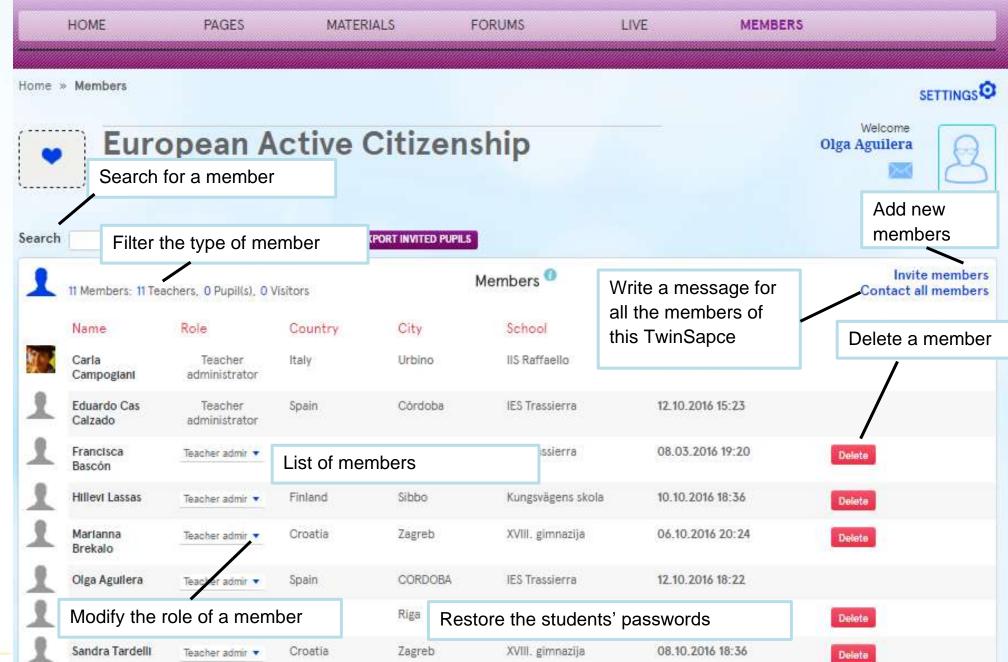

#### Members

### Add a new member

 Click on INVITE MEMBERS to add new people to TwinSpace Invite members

Teachers

Pupils

Visitors

Choose the country of the teacher you want to add.

Please note: if the country is part of eTwinning, then they will have to be invited by means of eTwinning Live