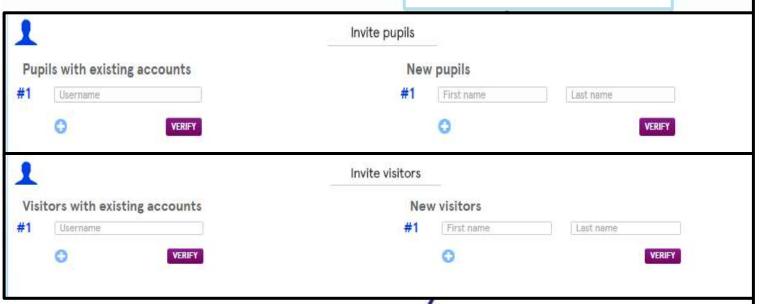

### Add a new member

 Click on INVITE MEMBERS to add new people to TwinSpace Invite members

Teachers

Pupils

Visitors

Choose the country of the teacher you want to add.

Please note: if the country is part of eTwinning, then they will have to be invited by means of eTwinning Live

2. Select the appropriate role

These are the data that must be filled in to add a new pupil

Invite teachers CHOOSE A COUNTRY CHOOSE A COUNTRY Afghanistan Albania Algeria American Samoa Andorra Angola Anguilla Antarctica Antigua and Barbuda Argentina Armenia Aruba Australia Austria

These are the data that must be filled in to add a new visitor