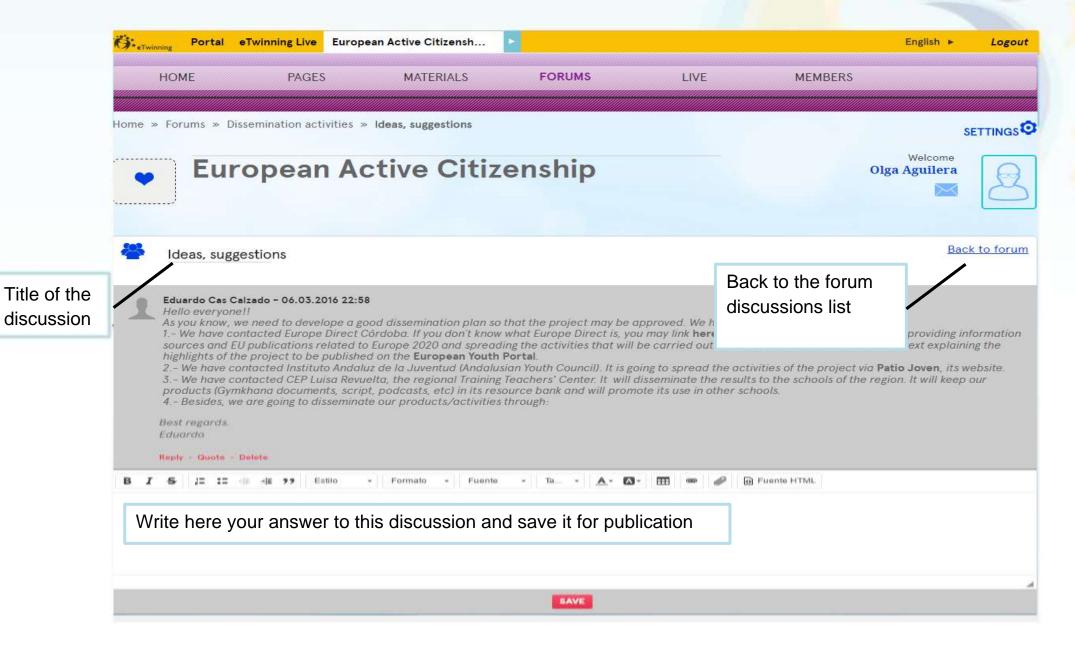

Take advantage of TwinSpace



## Homepage of your TwinSpace



the main good points

more and more intense around Europe and all countries should be involved in the decision and solution



# How to Modify or add a page





### Edit or modify a page

breaks a copyright. If some children appear in a video or image, it will be necessary to

have the permission from the family to appear on public access.



changes



## Materials: Images





#### Materials: Videos





#### Materials: files





#### **Forums**



List of forums



# Forums: opening a new discussion





# Forums: replying in a discussion





# Live: chat and video conferencing





## Live: chat and video conferencing

Chat window space

List of every person who is viewing this chat room

Chat participants





Video conferencing window

Note: Teachers can view the chat history of this area. Registration will be removed in three months



#### Members





### Add a new member

 Click on INVITE MEMBERS to add new people to TwinSpace Invite members

Teachers

Pupils

Visitors

Choose the country of the teacher you want to add.

Please note: if the country is part of eTwinning, then they will have to be invited by means of eTwinning Live

2. Select the appropriate role

These are the data that must be filled in to add a new pupil



Invite teachers CHOOSE A COUNTRY CHOOSE A COUNTRY Afghanistan Albania Algeria American Samoa