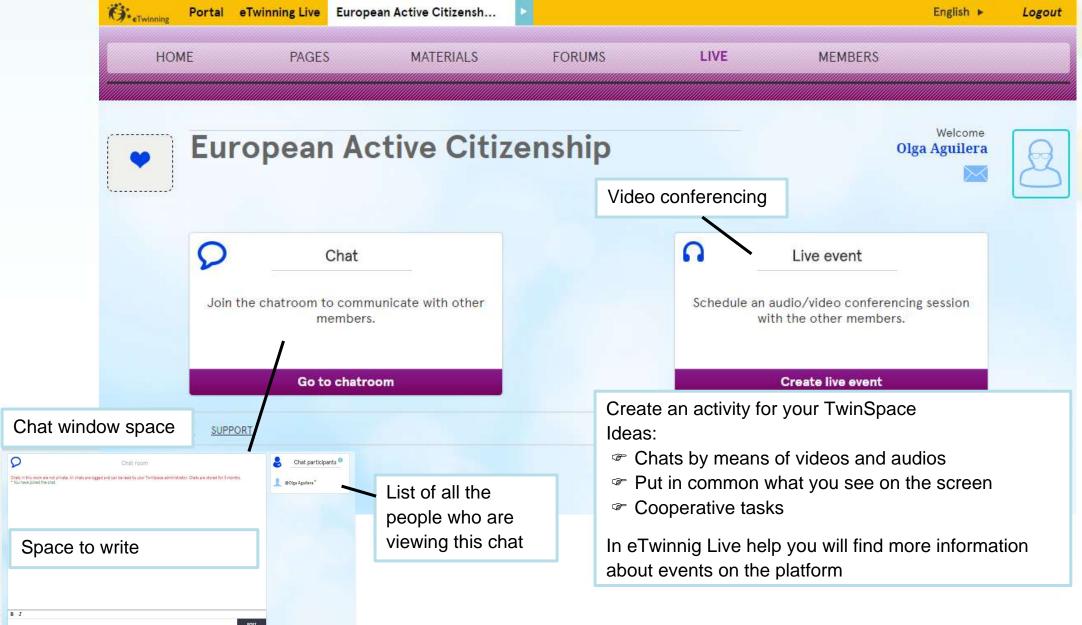

# Live: chat and video conferencing

## Live: chat and video conferencing

Chat window space

List of every person who is viewing this chat room

Chat participants

Video conferencing window

Note: Teachers can view the chat history of this area. Registration will be removed in three months