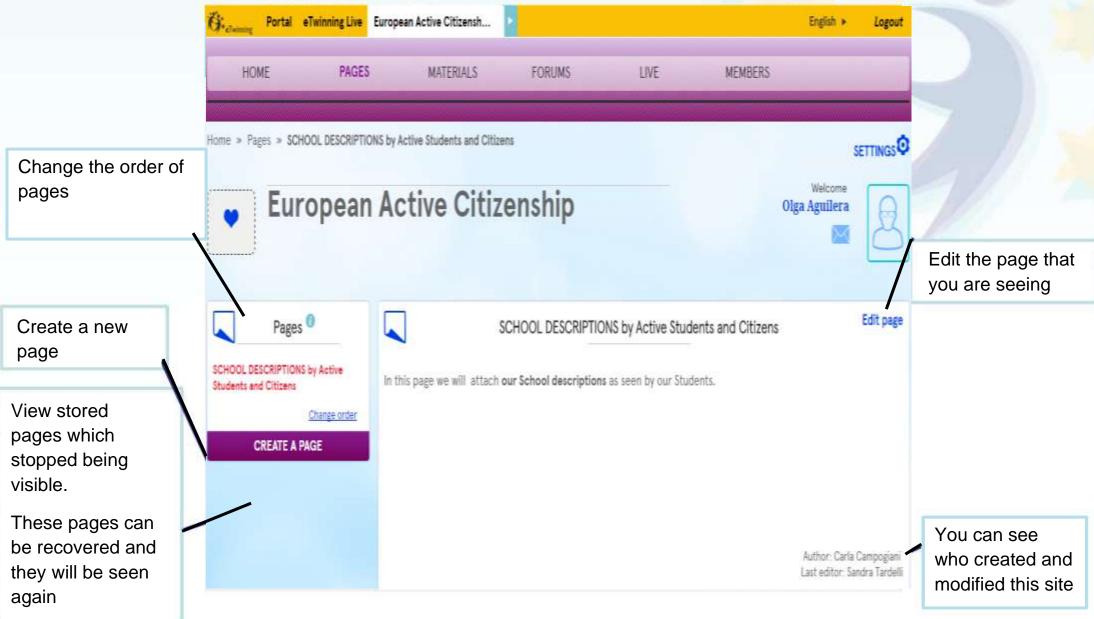

Take advantage of TwinSpace



## Homepage of your TwinSpace



the main good points

more and more intense around Europe and all countries should be involved in the decision and solution



# How to Modify or add a page





### Edit or modify a page

breaks a copyright. If some children appear in a video or image, it will be necessary to

have the permission from the family to appear on public access.



changes



## Materials: Images





#### Materials: Videos





#### Materials: files





#### **Forums**



List of forums



# Forums: opening a new discussion





# Forums: replying in a discussion





# Live: chat and video conferencing





## Live: chat and video conferencing

Chat window space

List of every person who is viewing this chat room

Chat participants





Video conferencing window

Note: Teachers can view the chat history of this area. Registration will be removed in three months



#### Members





### Add a new member

 Click on INVITE MEMBERS to add new people to TwinSpace Invi