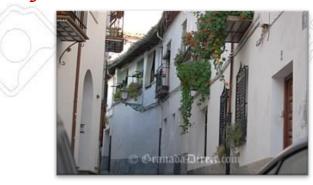

ACTIVITY for JUNE 16, 2018

By Pepe de la Torre. History Teacher

## <u> When in Granada ...</u>

With the challenge that we propose you must reach three conclusions:

- **1.-** After the analysis of the photos you must **deduce where you** are.
- 2.- Following the name of the streets that I propose in Google Maps three dimensions, you must deduce what kind of city you are going to visit.
- **3.-** Starting at a height of 0 meters (Puerta Elvira) and reaching 120 meters (Mirador de San Nicolás) you must **draw a conclusion**. Keep in mind that you must climb on the ground, if you do not observe it on your virtual tour, you will appreciate it when you are in Granada and do it on foot.



Here you are the images for the first activity.