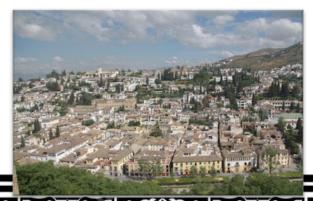

ACTIVITY for JUNE 16, 2018

By Pepe de la Torre. History Teacher

## <u> When in Granada ...</u>

With the challenge that we propose you must reach three conclusions:

- **1.-** After the analysis of the photos you must **deduce where you** are.
- 2.- Following the name of the streets that I propose in Google Maps three dimensions, you must deduce what kind of city you are going to visit.
- **3.-** Starting at a height of 0 meters (Puerta Elvira) and reaching 120 meters (Mirador de San Nicolás) you must **draw a conclusion**. Keep in mind that you must climb on the ground, if you do not observe it on your virtual tour, you will appreciate it when you are in Granada and do it on foot.



Here you are the images for the first activity.