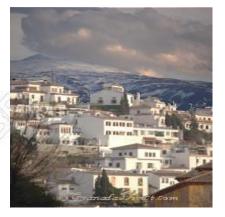

ACTIVITY for JUNE 16, 2018

By Pepe de la Torre. History Teacher

## <u> When in Granada ...</u>

With the challenge that we propose you must reach three conclusions:

- **1.-** After the analysis of the photos you must **deduce where you** are.
- 2.- Following the name of the streets that I propose in Google Maps three dimensions, you must deduce what kind of city you are going to visit.
- **3.-** Starting at a height of 0 meters (Puerta Elvira) and reaching 120 meters (Mirador de San Nicolás) you must **draw a conclusion**. Keep in mind that you must climb on the ground, if you do not observe it on your virtual tour, you will appreciate it when you are in Granada and do it on foot.



Here you are the images for the first activity.