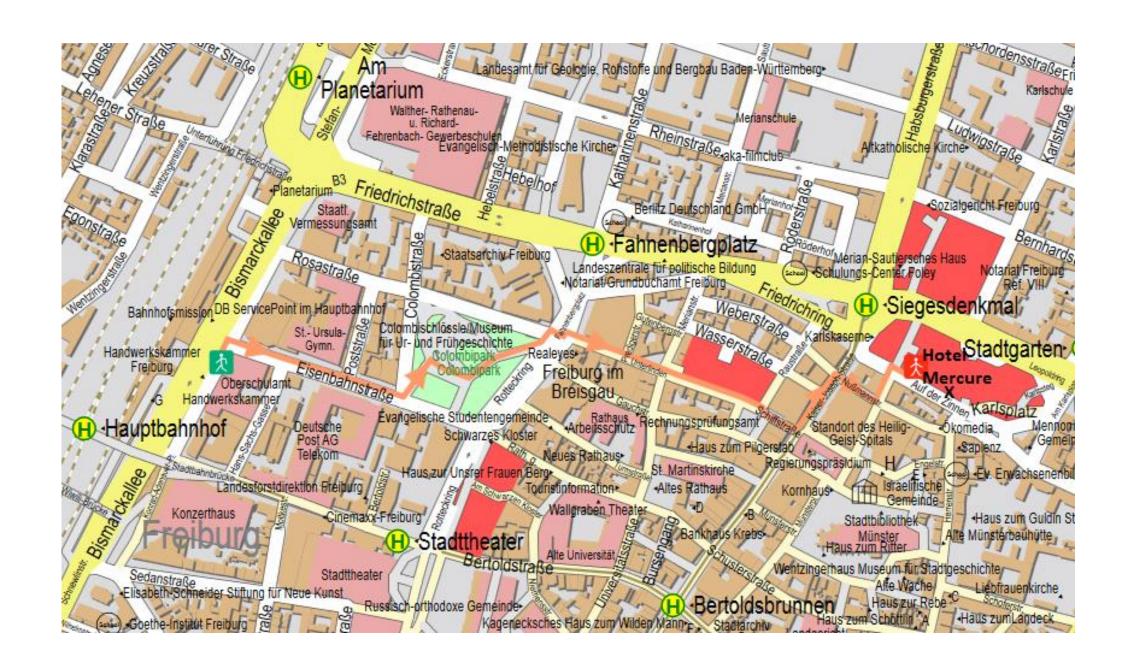

# 2. Possiblity by walking (it takes 15 minutes to the Hotel Mercure)

| 1.  |    |                 | From Freiburg im Breisgau, Hauptbahnhof.            |       |        |
|-----|----|-----------------|-----------------------------------------------------|-------|--------|
| 2.  |    |                 | Bismarckallee                                       | 20 m  | 20 m   |
| 3.  | r  | Turn Right Into | Eisenbahnstraße                                     | 210 m | 230 m  |
| 4.  | ٦  | Turn Left Into  |                                                     | 210 m | 440 m  |
| 5.  | ١. | Turn Left Into  | Rotteckring                                         | 10 m  | 450 m  |
| 6.  | r  | Turn Right Into | Am Predigertor                                      | 20 m  | 470 m  |
| 7.  | 1  | Turn Right Into | Unterlinden/Quartier Unterlinden am Fahnenbergplatz | 120 m | 0.6 km |
| 8.  | 1  | Straight Up     | Schiffstraße                                        | 170 m | 0.8 km |
| 9.  | ٦  | Turn Left Into  | Kaiser-Joseph-Straße                                | 80 m  | 0.8 km |
| 10. | r  | Turn Right Into | Nußmannstraße                                       | 60 m  | 0.9 km |
| 11. | ٦  | Turn Left Into  | Conrad-Gröber-Straße                                | 40 m  | 0.9 km |
| 12. | r  | Turn Right Into | Auf der Zinnen                                      | 20 m  | 1.0 km |
| 13. |    |                 | Arrive at Freiburg im Breisgau, Auf der Zinnen 1.   |       |        |