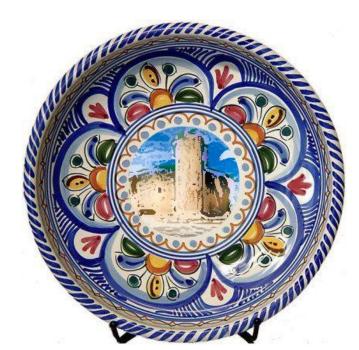

# Glocalisation strategy - The Spanish market

Our strategy intends to combine hand-painted Sicilian ceramics with the most interesting images of local ancient architecture and landscape.

The images are hand-painted and then vitrified following the traditional sicilian processes to product ceramics.

Following this idea, we will combine our artistic tradition with the most important spanish identities.

Typical Sicilian ceramic plates painted with spanish monuments and landscape