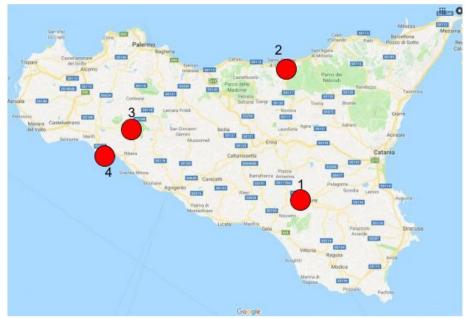

## Geographical motivation

Today, Sicily still boasts a thriving ceramics industry, centred in four main towns:

Santo Stefano di Camastra (2), Caltagirone (1), Burgio (3) Sciacca (4).

The geographic position of the main producer of ceramics in Sicily

Typology of ceramics with different styles coming from the four municipalities above mentioned