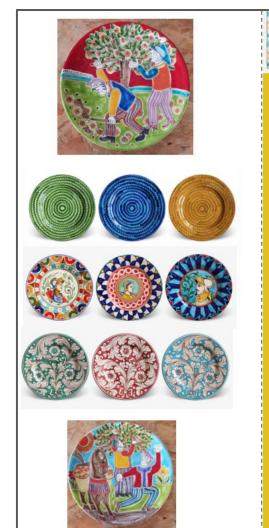

Typology of ceramics with different styles coming from the four municipalities above mentioned

different style of local hand-painted ceramics