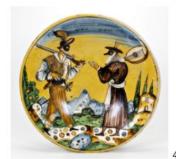

#### Historical motivation

Archaeologists working in Sicily have unearthed pottery dating back to at least 2,400BC, testimony to the island's multi-millennial ceramic-making traditions. Waves of settlers, including Phoenicians, Greeks, Romans, Arabs, Normans and Spanish all brought their own techniques, innovations and preferred colour schemes, leaving behind them rich vein of diverse and flourishing styles.

historical sicilian ceramics - greeks and phoenicians period