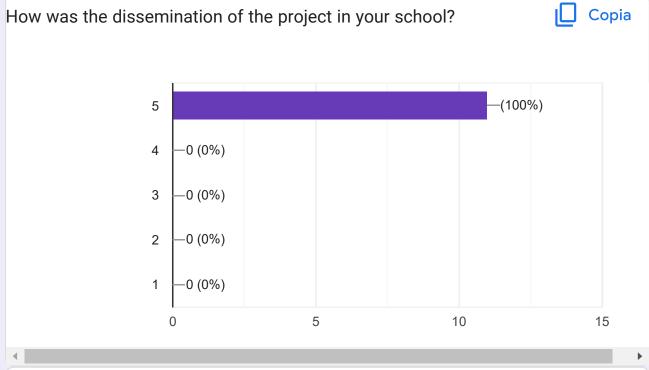

## Erasmus + "Locals" Project: General Evaluation questionnaire - part 03

only teachers involved in the project

\*Campo obbligatorio

| 1. | How was the dissemination of the project in your school? * 5 = very good - 1 = bad                     |   |
|----|--------------------------------------------------------------------------------------------------------|---|
|    | Seleziona tutte le voci applicabili.  5  4                                                             |   |
|    |                                                                                                        |   |
| 2. | How were the information about the project received by the Local Coordinator?  5 = very good - 1 = bad | * |
|    | Seleziona tutte le voci applicabili.  5 4 3 2                                                          |   |