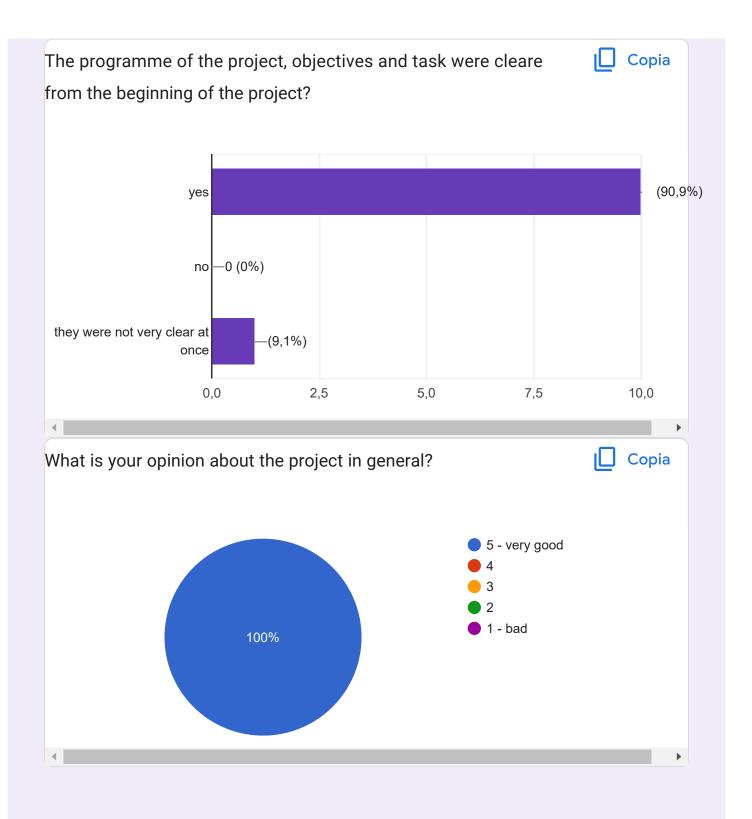

| 3. | The programme of the project, objectives and task were cleare from the *beginning of the project?                                                          |
|----|------------------------------------------------------------------------------------------------------------------------------------------------------------|
|    | Seleziona tutte le voci applicabili.                                                                                                                       |
|    | yes no they were not very clear at once                                                                                                                    |
| 4. | What is your opinion about the project in general? * 5 = very good - 1 = bad                                                                               |
|    | Contrassegna solo un ovale.                                                                                                                                |
|    | <ul> <li>5</li> <li>4</li> <li>3</li> <li>2</li> <li>1</li> </ul>                                                                                          |
| 5. | What is your opinion about the activity made by the Local Coordinator to * carry on the project involving the students' families?  5 = very good - 1 = bad |
|    | Contrassegna solo un ovale.                                                                                                                                |
|    | <ul> <li>5</li> <li>4</li> <li>3</li> <li>2</li> <li>1</li> </ul>                                                                                          |
|    |                                                                                                                                                            |