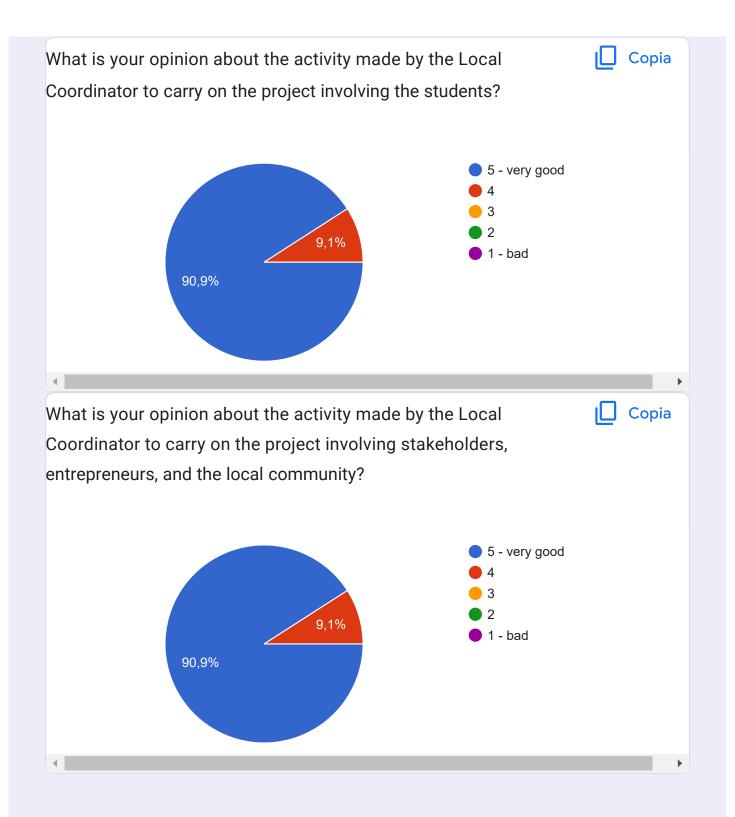

| 6. | What is your opinion about the activity made by the Local Coordinator to * carry on the project involving the teachers?                          |
|----|--------------------------------------------------------------------------------------------------------------------------------------------------|
|    | 5 = very good - 1 = bad                                                                                                                          |
|    | Contrassegna solo un ovale.                                                                                                                      |
|    | <u> </u>                                                                                                                                         |
|    | 4                                                                                                                                                |
|    | 3                                                                                                                                                |
|    | 2                                                                                                                                                |
|    | 1                                                                                                                                                |
|    |                                                                                                                                                  |
| 7. | What is your opinion about the activity made by the Local Coordinator to * carry on the project involving the students?  5 = very good - 1 = bad |
|    | Contrassegna solo un ovale.                                                                                                                      |
|    | <u> </u>                                                                                                                                         |
|    | 4                                                                                                                                                |
|    | 3                                                                                                                                                |
|    | 2                                                                                                                                                |
|    | 1                                                                                                                                                |
|    |                                                                                                                                                  |
|    |                                                                                                                                                  |

| 8. | What is your opinion about the activity made by the Local Coordinator to * carry on the project involving stakeholders, entrepreneurs, and the local community?  5 = very good - 1 = bad |
|----|------------------------------------------------------------------------------------------------------------------------------------------------------------------------------------------|
|    | Contrassegna solo un ovale.                                                                                                                                                              |
|    | 5                                                                                                                                                                                        |
|    | 4                                                                                                                                                                                        |
|    | 3                                                                                                                                                                                        |
|    | 2                                                                                                                                                                                        |
|    | 1                                                                                                                                                                                        |
|    |                                                                                                                                                                                          |
| 9. | What is your opinion about the activity made by the Coordinator of the * project to manage everything related to the project?  5 = very good - 1 = bad                                   |
|    | Contrassegna solo un ovale.                                                                                                                                                              |
|    | 5                                                                                                                                                                                        |
|    | 4                                                                                                                                                                                        |
|    | 3                                                                                                                                                                                        |
|    | 2                                                                                                                                                                                        |
|    |                                                                                                                                                                                          |
|    | 1                                                                                                                                                                                        |
|    |                                                                                                                                                                                          |