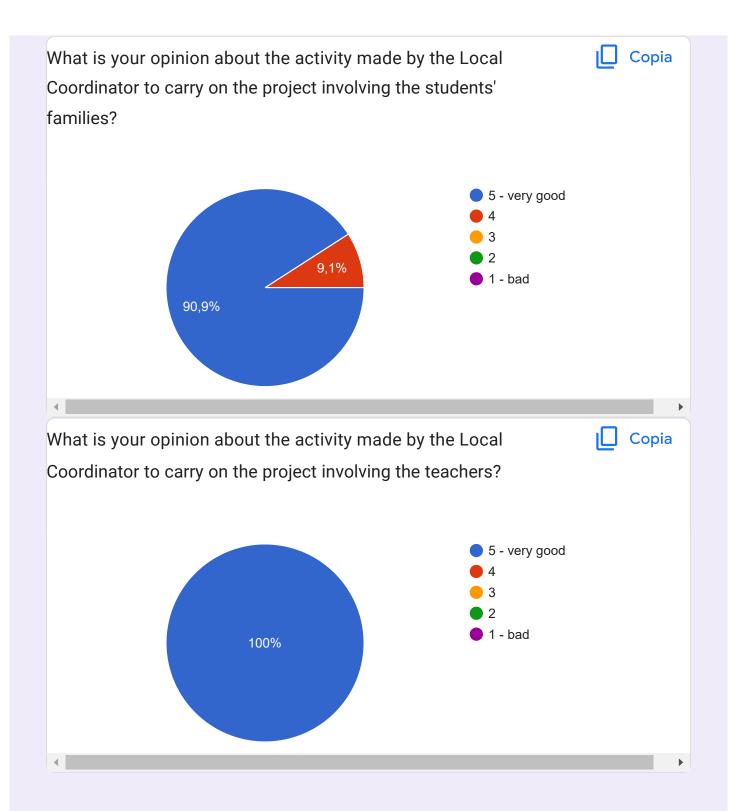

| 3. | The programme of the project, objectives and task were cleare from the *beginning of the project?                                                          |
|----|------------------------------------------------------------------------------------------------------------------------------------------------------------|
|    | Seleziona tutte le voci applicabili.                                                                                                                       |
|    | yes no they were not very clear at once                                                                                                                    |
| 4. | What is your opinion about the project in general? * 5 = very good - 1 = bad                                                                               |
|    | Contrassegna solo un ovale.                                                                                                                                |
|    | <ul> <li>5</li> <li>4</li> <li>3</li> <li>2</li> <li>1</li> </ul>                                                                                          |
| 5. | What is your opinion about the activity made by the Local Coordinator to * carry on the project involving the students' families?  5 = very good - 1 = bad |
|    | Contrassegna solo un ovale.                                                                                                                                |
|    | <ul> <li>5</li> <li>4</li> <li>3</li> <li>2</li> <li>1</li> </ul>                                                                                          |
|    |                                                                                                                                                            |

| 6. | What is your opinion about the activity made by the Local Coordinator to * carry on the project involving the teachers?                          |
|----|--------------------------------------------------------------------------------------------------------------------------------------------------|
|    | 5 = very good - 1 = bad                                                                                                                          |
|    | Contrassegna solo un ovale.                                                                                                                      |
|    | <u> </u>                                                                                                                                         |
|    | 4                                                                                                                                                |
|    | 3                                                                                                                                                |
|    | 2                                                                                                                                                |
|    | 1                                                                                                                                                |
|    |                                                                                                                                                  |
| 7. | What is your opinion about the activity made by the Local Coordinator to * carry on the project involving the students?  5 = very good - 1 = bad |
|    | Contrassegna solo un ovale.                                                                                                                      |
|    | <u> </u>                                                                                                                                         |
|    | 4                                                                                                                                                |
|    | 3                                                                                                                                                |
|    | 2                                                                                                                                                |
|    | 1                                                                                                                                                |
|    |                                                                                                                                                  |
|    |                                                                                                                                                  |