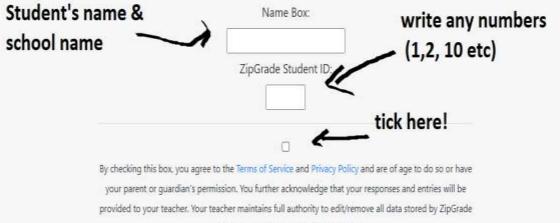

#### Quiz Name: Coming Soon Final Product

Enter your student ID number and name below as you would a ZipGrade answer

sheet.

on their account, including these responses.

You will have 60 minutes to complete this quiz once you click below.

sheet.

Name Box:

🧼 11°C Hafif yağmur \land 🕸 🖮

your parent or guardian's permission. You further acknowledge that your responses and entries will be provided to your teacher. Your teacher maintains full authority to edit/remove all data stored by ZipGrade on their account, including these responses.