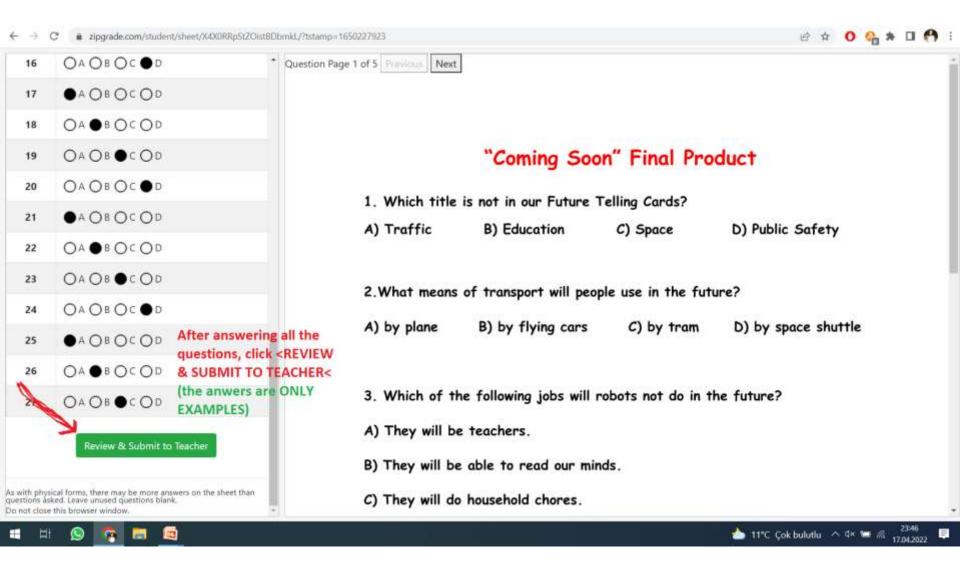

## This is our quiz link. Click and get to the page. Or copy and paste into your browser.

**Student Online Submission** 

sheet.

Name Box:

#### You will have 60 minutes to complete this guiz once you click below.

Do not close the browser window containing the answer sheet. You will not be able

to return to the answer sheet if you leave.

Start Ouiz