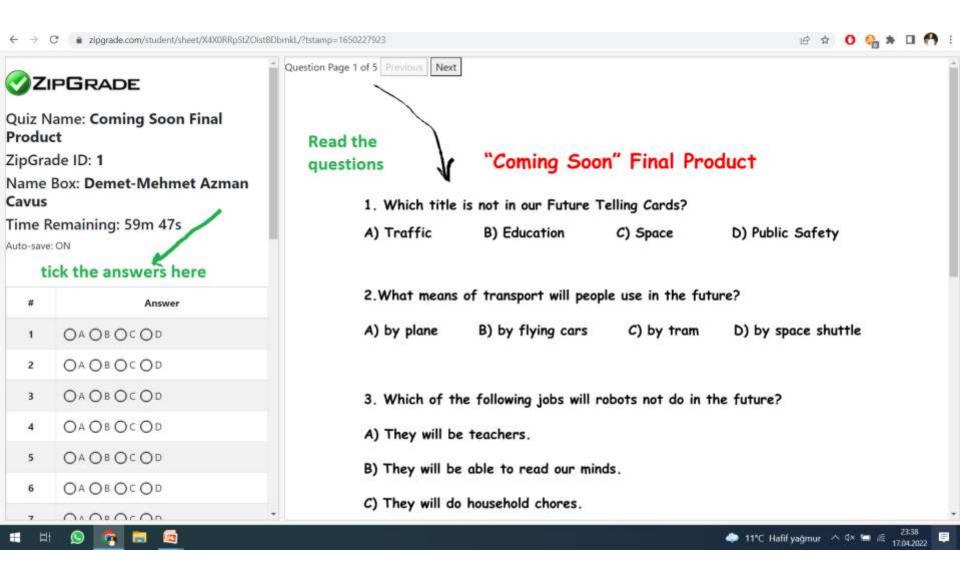

#### Quiz Name: Coming Soon Final Product

Enter your student ID number and name below as you would a ZipGrade answer

sheet.

on their account, including these responses.

You will have 60 minutes to complete this quiz once you click below.