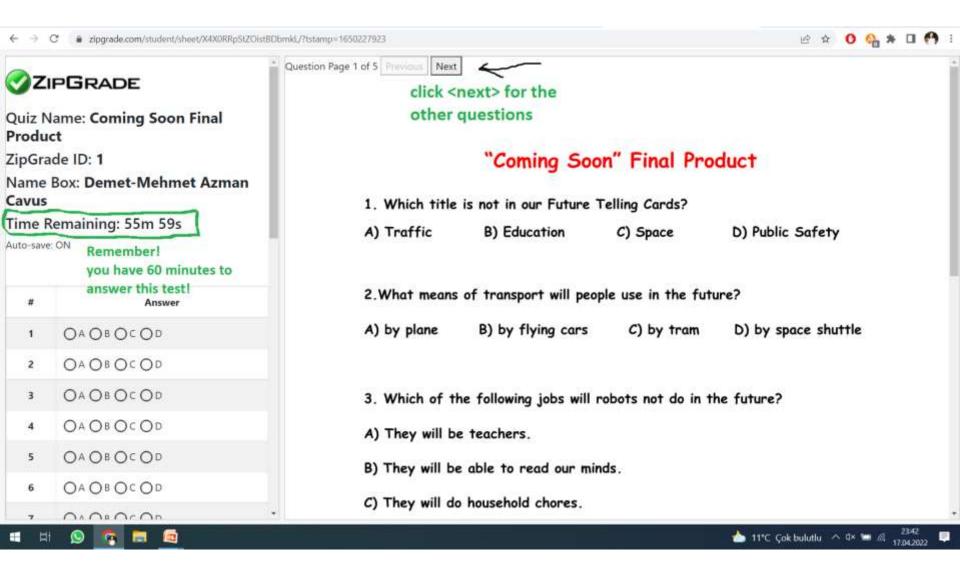

#### You will have 60 minutes to complete this guiz once you click below.

Do not close the browser window containing the answer sheet. You will not be able

to return to the answer sheet if you leave.

Start Ouiz