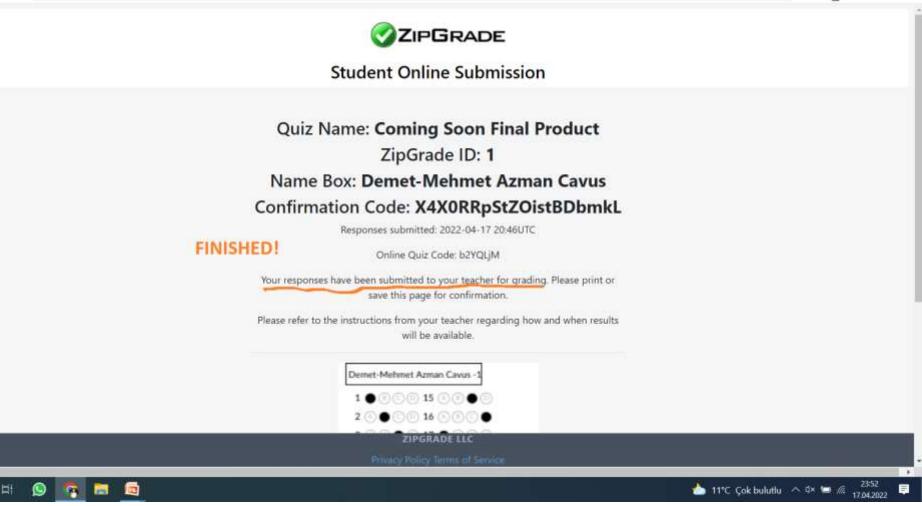

ZIPGRADE LLC

| ← → C  i zipgrade.com/student/review/X4X0RRpStZOistBDbmkL/ |                              |                | 년 후 O 🗞 🛪                                    | 0 <b>()</b> : |
|------------------------------------------------------------|------------------------------|----------------|----------------------------------------------|---------------|
|                                                            | 16                           | D              |                                              |               |
| You can go back to your<br>responses by clicking<br>here   | 17                           | A              |                                              |               |
|                                                            | 18                           | В              |                                              |               |
|                                                            | 19                           | c              |                                              |               |
|                                                            | 20                           | D              |                                              |               |
|                                                            | 21                           | A              |                                              |               |
|                                                            | 22                           | В              |                                              |               |
|                                                            | 23                           | c              |                                              |               |
|                                                            | 24                           | D              |                                              |               |
|                                                            | 25                           | Α 🥖            |                                              |               |
|                                                            | 26                           | в              |                                              |               |
|                                                            | 27                           | с 🔶            | You can finish the quiz by<br>clicking here  |               |
| e e                                                        | Go Back to Edit Responses    | Submit to Teac | her                                          |               |
|                                                            | ZIPGRAL<br>Privacy Policy Je |                |                                              |               |
| ੇ<br>ਵ ਸ 9 <u>ਨ</u> ਕ <u>ਕ</u>                             |                              |                | 📩 11°C Çok bulutlu \land 🕸 📹 🌾 <sub>17</sub> | 23:50         |

# Your teacher will inform you about your results.

Good luck. 😳