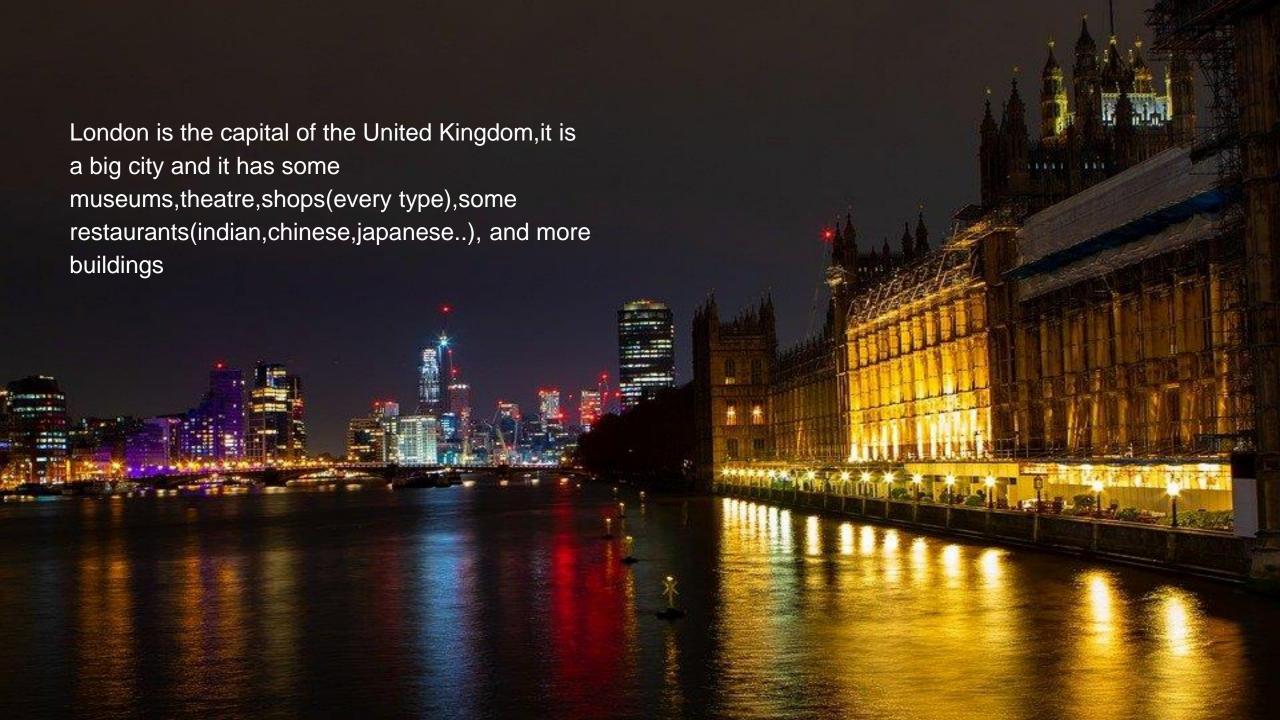

## Palace of Westminster

 The Palace of Westminster was strategically important during the Middle Ages. in 1016-1097 there was the first construction and in the 1840-1876 there was a reconstruction.