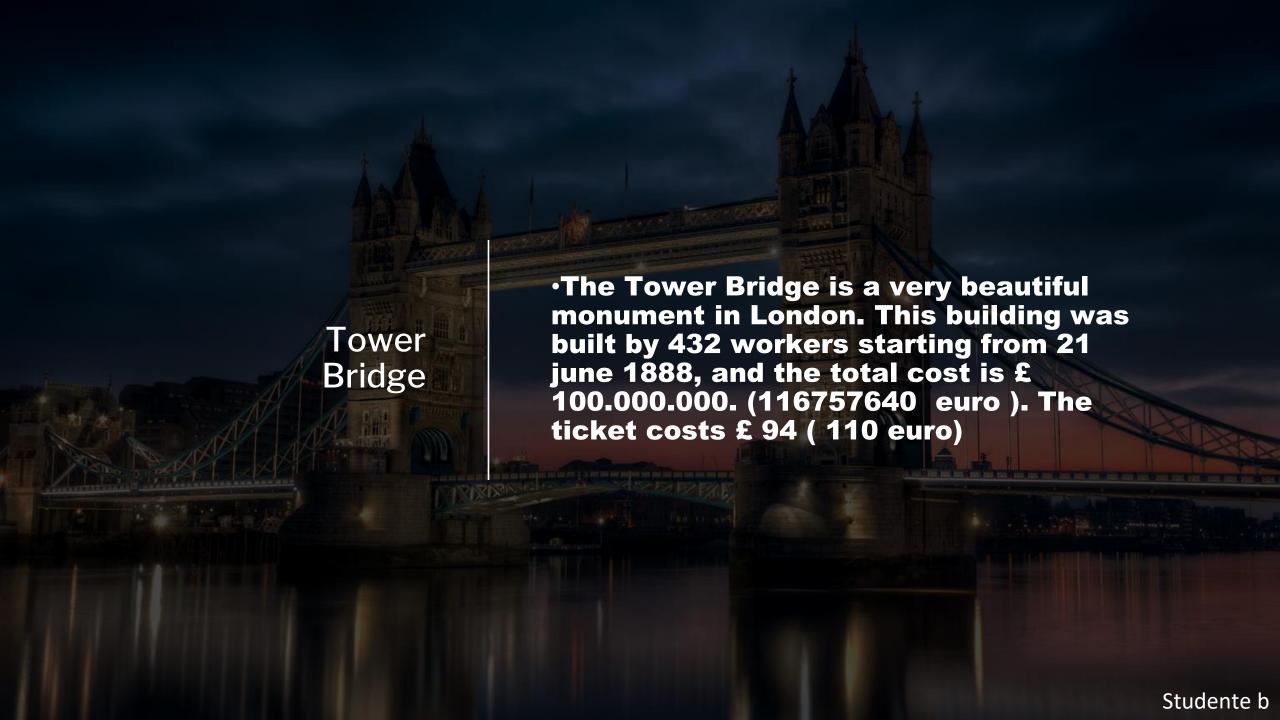

## Palace of Westminster

 The Palace of Westminster was strategically important during the Middle Ages. in 1016-1097 there was the first construction and in the 1840-1876 there was a reconstruction.



## English Breakfast

 This Breakfast is the most popular, and the principal ingredients are: Bacon, Eggs, Beans



Studente a

London is the capital of UK(united Kingdom)

It is in the south-east of the map

it is a big city and it's very important for the country





THE CHEESE ROLLING

THE CHEESE ROLLING IS A TRADITION.IN WHICH PEOPLE RUN AFTER A PIECE OF CHEESE ATTACHED TO A ROPE. THE WINNER RUNS UP THE HILL WITH CHEESE IN HAND





## Tottenham Hotspur Football Club

this soccer team is one of the strongest in the world. It win 2 Champions leage, 4 championships and 8 english cups