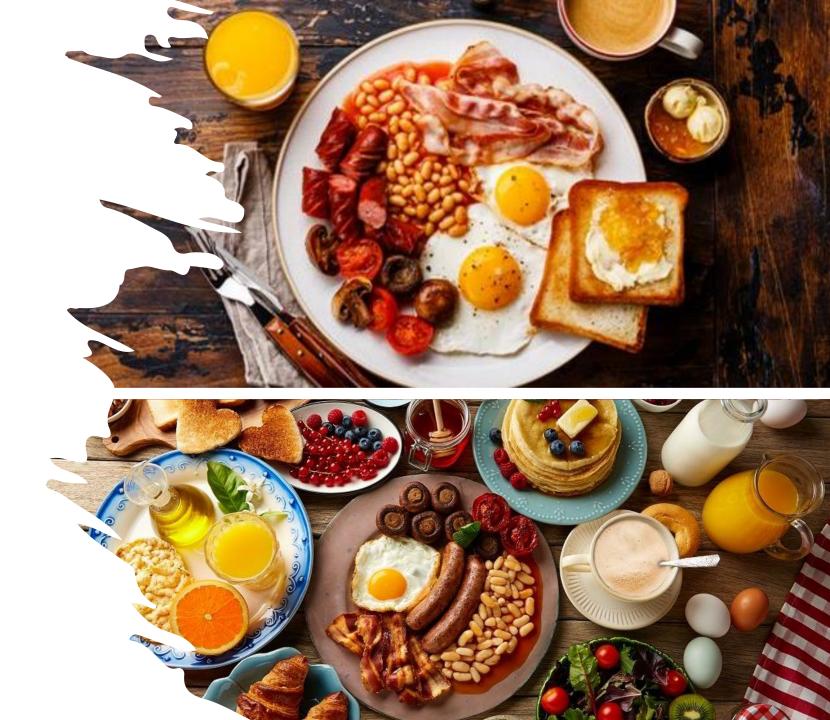

## English Breakfast

 This Breakfast is the most popular, and the principal ingredients are: Bacon, Eggs, Beans

Studente a

London is the capital of UK(united Kingdom)

It is in the south-east of the map

it is a big city and it's very important for the country