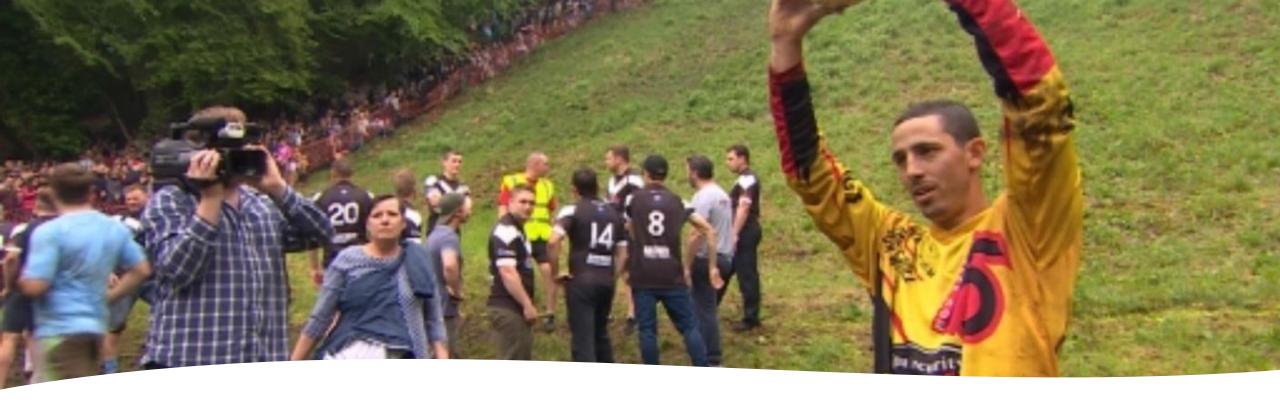

THE CHEESE ROLLING

THE CHEESE ROLLING IS A TRADITION.IN WHICH PEOPLE RUN AFTER A PIECE OF CHEESE ATTACHED TO A ROPE. THE WINNER RUNS UP THE HILL WITH CHEESE IN HAND