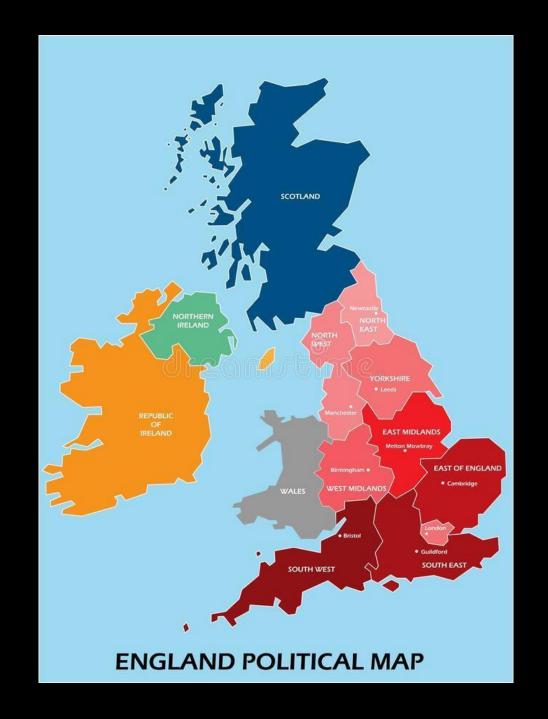

## English Breakfast

 This Breakfast is the most popular, and the principal ingredients are: Bacon, Eggs, Beans

Studente a

London is the capital of UK(united Kingdom)

It is in the south-east of the map

it is a big city and it's very important for the country