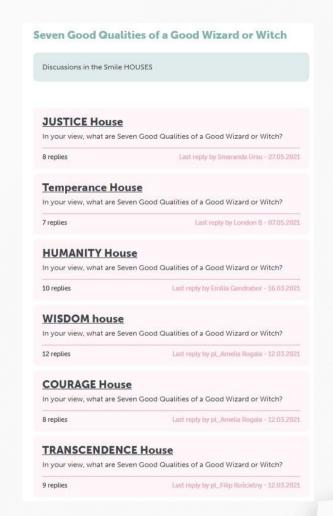

# TASK 1 - SEVEN GOOD QUALITIES OF A GOOD WIZARD / WITCH

In this task the students had to collaborate with their housemates. They used the FORUM (called "Seven Good Qualities ...") and discussed and together agreed on 7 good qualities.