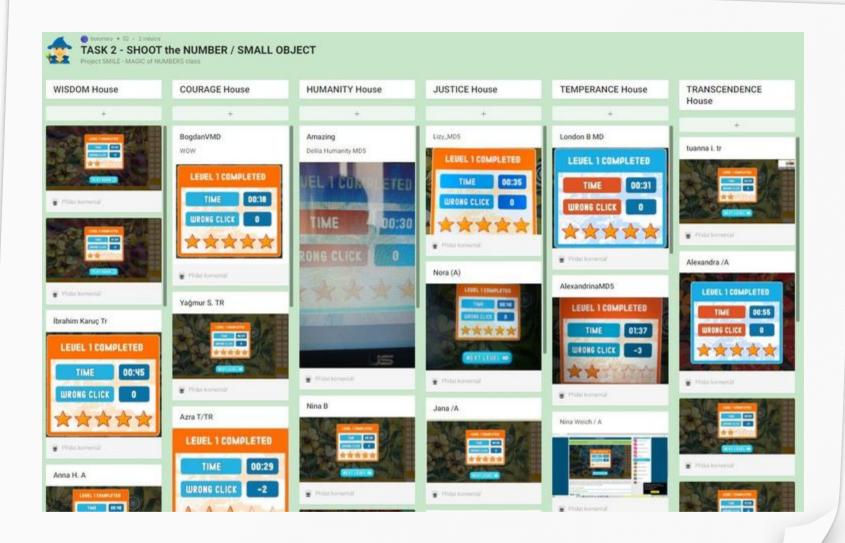

## TASK 2 - SHOOT THE NUMBER and SMALL OBJECTS

Being nimble and fast is sometimes very useful too (remember e.g. the Battle of Hogwarts). That is why in this task the students practised these skills.

Besides fantastic animals there are also fantastic flowers and you can see some of them in the two pictures. The task was to choose one of them and shoot all the hidden numbers and small objects. After the game the students made a cutting of their results and uploaded it in the twinspace.