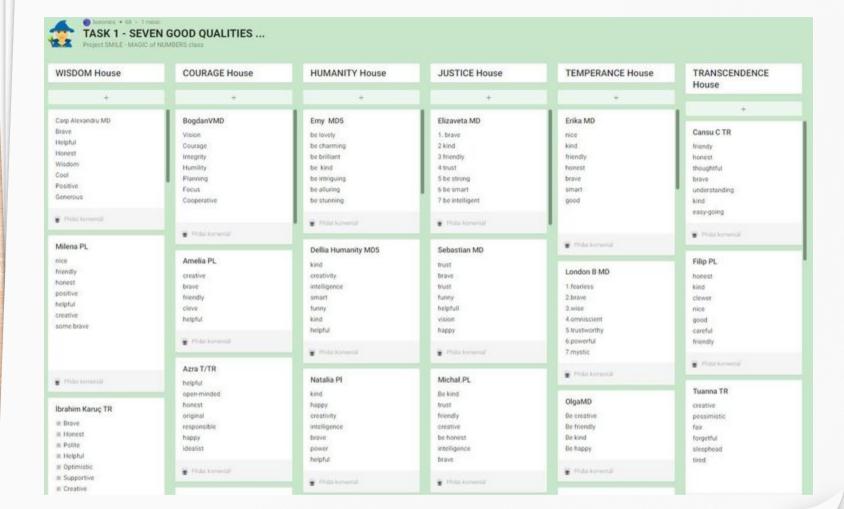

# TASK 1 - SEVEN GOOD QUALITIES OF A GOOD WIZARD / WITCH

In this task the students had to collaborate with their housemates. They used the FORUM (called "Seven Good Qualities ...") and discussed and together agreed on 7 good qualities.