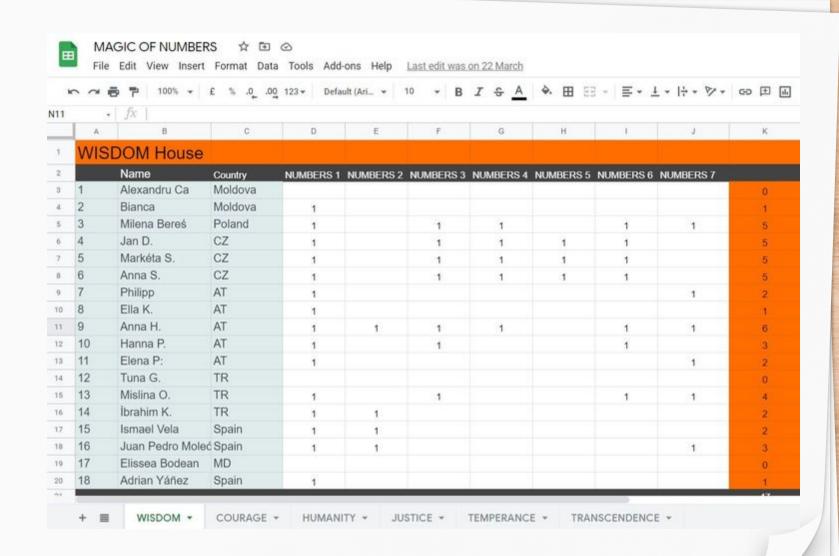

## **CLASS EVALUATION**

Each student was working on his / her own and the points he / she scored were added to their House.