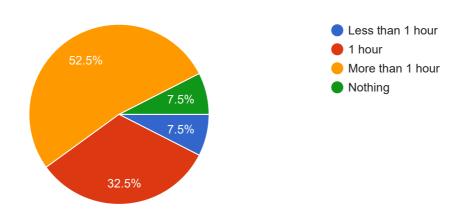

y?

80 responses



#### What do you usually eat for breakfast?

80 responses



#### What do you usually bring to school for lunch?



#### How much time does it take to have lunch, daily?

80 responses



## What's your favourite drink?







## Do you follow a different diet at the weekend?



## Is there any kind of food that you did not eat as a child but you eat now?

80 responses



## If your answer in last question was "YES", write below what kind of food.



# How many calories do you think you eat in a day?

80 responses



# Usually, how much food is left in the dish at the end of the meal?

80 responses



# What's your favourite type of restaurant?



#### About health

# How many days do you practise a sport?

80 responses



# How much time do you practise sport per day?



## In your opinion what are "healthy habits"?

80 responses



## Have you ever had eating disorder problems?

80 responses



# If your answer above was YES, mention the eating disorder problem.

2 responses

Colesterol and anemia

In the past I ate almost everyday fast food