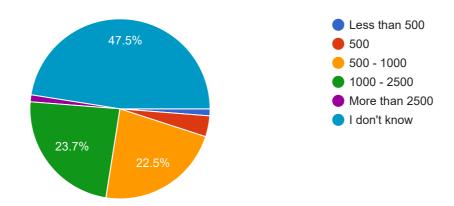

ses

Message for respondents

This form is no longer accepting responses

SUMMARY INDIVIDUAL

## Country

80 responses



#### Gender



# Age

80 responses



Eating at school



# In your opinion...



# **Eating habits**

#### How many meals do you eat a day?

80 responses



#### What do you usually eat for breakfast?

80 responses



#### What do you usually bring to school for lunch?



#### How much time does it take to have lunch, daily?

80 responses



## What's your favourite drink?







## Do you follow a different diet at the weekend?



## Is there any kind of food that you did not eat as a child but you eat now?

80 responses



## If your answer in last question was "YES", write below what kind of food.



# How many calories do you think you eat in a day?

80 responses



# Usually, how much food is left in the dish at the end of the meal?

80 responses



# What's your favourite type of restaurant?



#### About health

# How many days do you practise a sport?

80 responses



# How much time do you practise sport per day?



## In your opinion what are "healthy habits"?

80 responses



## Have you ever had eating disorder problems?

80 responses



# If your answer above was YES, mention the eating disorder problem.

2 responses

Colesterol and anemia

In the past I ate almost everyday fast food