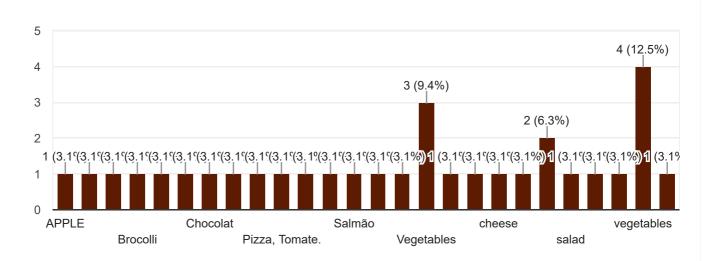

ting

QUESTIONS RESPONSES 80

# 80 responses



Not accepting responses

Message for respondents

This form is no longer accepting responses

SUMMARY INDIVIDUAL

## Country

80 responses



#### Gender



# Age

80 responses



Eating at school



# In your opinion...



# **Eating habits**

#### How many meals do you eat a day?

80 responses



#### What do you usually eat for breakfast?

80 responses



#### What do you usually bring to school for lunch?



#### How much time does it take to have lunch, daily?

80 responses



## What's your favourite drink?







## Do you follow a different diet at the weekend?



## Is there any kind of food that you did not eat as a child but you eat now?

80 responses



## If your answer in last question was "YES", write below what kind of food.



# How many calories do you think you eat in a day?

80 responses



# Usually, how much food is left in the dish at the end of the meal?

80 responses



# What's your favourite type of restaurant?



#### About health

# How many days do you practise a sport?

80 responses



# How much time do you practise sport per day?



## In your opinion what are "healthy habits"?

80 responses



## Have you ever had eating disorder problems?

80 responses



# If your answer above was YES, mention the eating disorder problem.

2 responses

Colesterol and anemia

In the past I ate almost everyday fast food