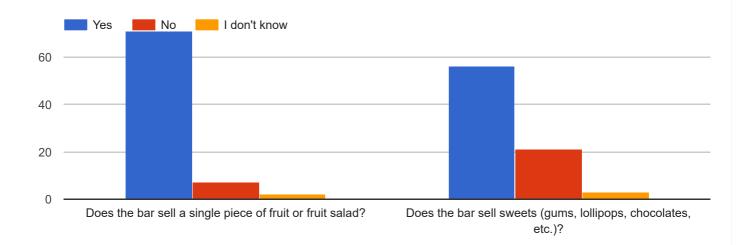

## Healthy eating

QUESTIONS RESPONSES 80

# 80 responses



Not accepting responses

Message for respondents

This form is no longer accepting responses

SUMMARY INDIVIDUAL

## Country

80 responses



#### Gender



# Age

80 responses



Eating at school



# In your opinion...



# **Eating habits**

#### How many meals do you eat a day?

80 responses



#### What do you usually eat for breakfast?

80 responses



#### What do you usually bring to school for lunch?



#### How much time does it take to have lunch, daily?

80 responses



## What's your favourite drink?







## Do you follow a different diet at the weekend?



## Is there any kind of food that you did not eat as a child but you eat now?

80 responses



## If your answer in last question was "YES", write below what kind of food.



# How many calories do you think you eat in a day?

80 responses



# Usually, how much food is left in the dish at the end of the meal?

80 responses



# What's your favourite type of restaurant?



#### About health

# How many days do you p