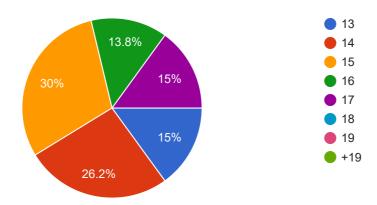

## Healthy eating

QUESTIONS RESPONSES 80

# 80 responses



Not accepting responses

Message for respondents

This form is no longer accepting responses

SUMMARY INDIVIDUAL

## Country

80 responses



#### Gender



# Age

80 responses



Eating at school



# In your opinion...



# **Eating habits**

#### How many meals do you eat a day?

80 responses



#### What do you usually eat for breakfast?

80 responses



#### What do you usually bring to school for lunch?



#### How much time does it take to have lunch, daily?

80 responses



## What's your favourite drink?







## Do you follow a different diet at the weekend?



## Is there any kind of food that you did not eat as a child but you eat now?

80 responses



## If your answer in last question was "YES", write below what kind of food.



# How many calories do you think you eat in a day?

80 responses



# Usually, how much food is left in the dish at the end of the meal?

80 responses



# What's your favourite type of restaurant?



#### About health

# Ho