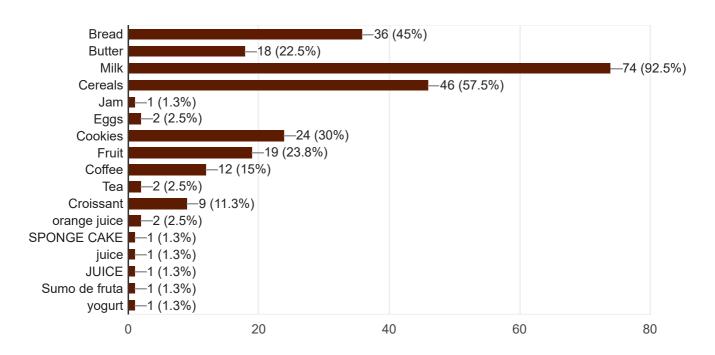

## Healthy eating

QUESTIONS RESPONSES 80

# 80 responses



Not accepting responses

Message for respondents

This form is no longer accepting responses

SUMMARY INDIVIDUAL

## Country

80 responses



#### Gender



# Age

80 responses



Eating at school



# In your opinion...



# **Eating habits**

#### How many meals do you eat a day?

80 responses



#### What do you usually eat for breakfast?

80 responses



#### What do you usually bring to school for lunch?



#### How much time does it take to have lunch, daily?

80 responses



## What's your favourite drink?







## Do you follow a different diet at the weekend?



## Is there any kind of food that you did not eat as a child but you eat now?

80 responses



## If your answer in last question was "YES", write below what kind of food.



# How many calories do you think you eat in a day?

80 responses



# Usually, how much food is left in the dish at the end of the meal?

80 responses



# What's your favourite type of restaurant?



#### About health

# How many days do you practise a sport?

80 responses



# How much time do you practise sport per day?



## In your opinion what are "healthy habits"?

80 responses



## Have you ev