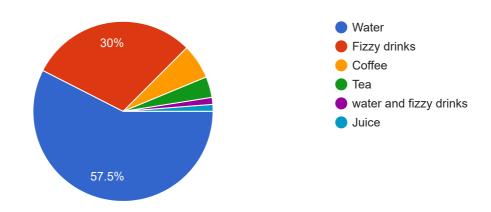

## Healthy eating

QUESTIONS RESPONSES 80

# 80 responses



Not accepting responses

Message for respondents

This form is no longer accepting responses

SUMMARY INDIVIDUAL

## Country

80 responses



#### Gender



# Age

80 responses



Eating at school



# In your opinion...



# **Eating habits**

#### How many meals do you eat a day?

80 responses



#### What do you usually eat for breakfast?

80 responses



#### What do you usually bring to school for lunch?



#### How much time does it take to have lunch, daily?

80 responses



## What's your favourite drink?







## Do you follow a different diet at the weekend?



## Is there any kind of food that you did not eat as a child but you eat now?

80 responses



## If your answer in last question was "YES", write below what kind of food.



# How many calories do you think you eat in a day?

80 responses



# Usually, how much food is left in the dish at the end of the meal?

80 responses



# What's your favourite type of restaurant?



#### About health

# How many days do you practise a sport?

80 responses



# How much time do you practise sport per day?



## In your opinion what are "healthy habits"?

80 responses



## Have you ever had eating disorder problems?

80 responses



# If your answer above was YES, mention the eating disorder problem.

2 responses

Colesterol and anemia

In th