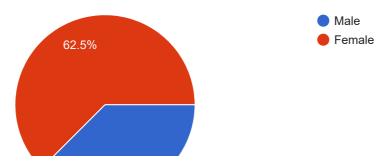

## Healthy eating

QUESTIONS RESPONSES 80

# 80 responses



Not accepting responses

Message for respondents

This form is no longer accepting responses

SUMMARY INDIVIDUAL

## Country

80 responses



#### Gender



# Age

80 responses



Eating at school



# In your opinion...



# **Eating habits**

#### How many meals do you eat a day?

80 responses



#### What do you usually eat for breakfast?

80 responses



#### What do you usually bring to school for lunch?



#### How much time does it take to have lunch, daily?

80 responses



## What's your favourite drink?







## Do you follow a different diet at the weekend?



## Is there any kind of food that you did not eat as a child but you eat now?

80 responses



## If your answer in last question was "YES", write below what kind of food.



# How many calories do you think you eat in a day?

80 responses



# Usually, how much food is left in the dish at the end of the meal?

80 responses



# What's your favourite type of restaurant?