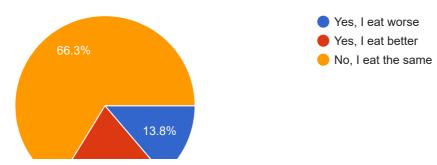

## Healthy eating

QUESTIONS RESPONSES 80

# 80 responses



Not accepting responses

Message for respondents

This form is no longer accepting responses

SUMMARY INDIVIDUAL

## Country

80 responses



#### Gender



# Age

80 responses



Eating at school



# In your opinion...



# **Eating habits**

#### How many meals do you eat a day?

80 responses



#### What do you usually eat for breakfast?

80 responses



#### What do you usually bring to school for lunch?



#### How much time does it take to have lunch, daily?

80 responses



## What's your favourite drink?







## Do you follow a different diet at the weekend?



## Is there any kind of food that you did not eat as a child but you eat now?

80 responses



## If your answer in last question was "YES", write below what kind of food.



# How many calories do you think you eat in a day?

80 responses



# Usually, how much food is left in the dish at the end of the meal?

80 responses



# What's your favourite type of restaurant?



#### About health

# How many days do you practise a sport?

80 responses



# How much time do you practise sport per day?



## In your opinion what are "healthy habits"?

80 responses



## Have you ever had eating disorder problems?

80 responses



# If your answer above was YES, mention the eating disorder problem.

2 responses

Colesterol and anemia

In the past I ate almost everyday fast food