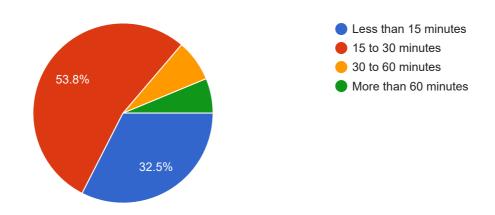

## Healthy eating

QUESTIONS RESPONSES 80

# 80 responses



Not accepting responses

Message for respondents

This form is no longer accepting responses

SUMMARY INDIVIDUAL

## Country

80 responses



#### Gender



# Age

80 responses



Eating at school



# In your opinion...



# **Eating habits**

#### How many meals do you eat a day?

80 responses



#### What do you usually eat for breakfast?

80 responses



#### What do you usually bring to school for lunch?



#### How much time does it take to have lunch, daily?

80 responses



## What's your favourite drink?







## Do you follow a different diet at the weekend?



## Is there any kind of food that you did not eat as a child but you eat now?

80 responses



## If your answer in last question was "YES", write below what kind of food.



# How many calories do you think you eat in a day?

80 responses



# Usually, how much food is left in the dish at the end of the meal?

80 responses



# What's your favourite type of restaurant?



#### About health

# How many days do you practise a sport?

80 responses



# How much time do you practise sport per day?



## In your opinion what are "healthy habits"?

80 responses



## Have you ever had eating disorder problems?

80 responses



# If your answer above was YES, mention the eating disorder problem.

2 resp