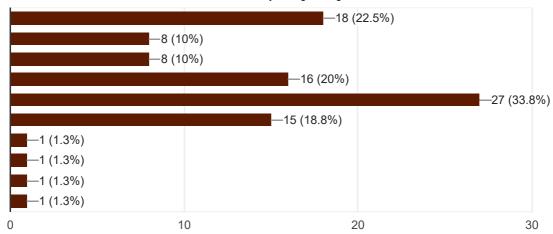

## Healthy eating

QUESTIONS RESPONSES 80

# 80 responses



Not accepting responses

Message for respondents

This form is no longer accepting responses

SUMMARY INDIVIDUAL

## Country

80 responses



#### Gender



# Age

80 responses



Eating at school



# In your opinion...



# **Eating habits**

#### How many meals do you eat a day?

80 responses



#### What do you usually eat for breakfast?

80 responses



#### What do you usually bring to school for lunch?



#### How much time does it take to have lunch, daily?

80 responses



## What's your favourite drink?







## Do you follow a different diet at the weekend?



## Is there any kind of food that you did not eat as a child but you eat now?

80 responses



## If your answer in last question was "YES", write below what kind of food.



# How many calories do you think you eat in a day?

80 responses



# Usually, how much food is left in the dish at the end of the meal?

80 responses



# What's your favourite type of restaurant?



#### About health

# How many days do you practise a sport?

80 responses



# How much time do you practise sport per day?



## In your opinion what are "healthy habits"?

80 responses



## Have you ever had eating disorder problems?

80 responses



# If