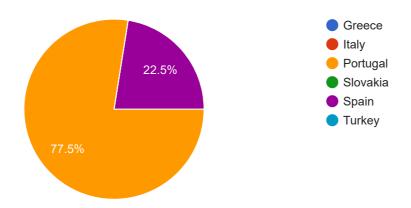

## Healthy eating

QUESTIONS RESPONSES 80

# 80 responses



Not accepting responses

Message for respondents

This form is no longer accepting responses

SUMMARY INDIVIDUAL

## Country

80 responses



#### Gender



# Age

80 responses



Eating at school



# In your opinion...



# **Eating habits**

#### How many meals do you eat a day?

80 responses



#### What do you usually eat for breakfast?

80 responses



#### What do you usually bring to school for lunch?



#### How much time does it take to have lunch, daily?

80 responses



## What's your favourite drink?







## Do you follow a different diet at the weekend?



## Is there any kind of food that you did not eat as a child but you eat now?

80 responses



## If your answer in last question was "YES", write below what kind of food.



# How many calories do you think you eat in a day?

80 responses



# Usually, how much food is left in the dish at the end of the meal?

80 responses



# What's your favourite type of