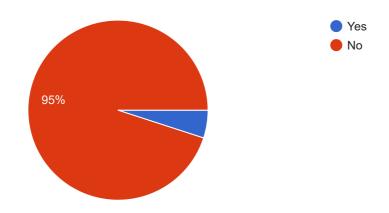

unch?



#### How much time does it take to have lunch, daily?

80 responses



## What's your favourite drink?







## Do you follow a different diet at the weekend?



## Is there any kind of food that you did not eat as a child but you eat now?

80 responses



## If your answer in last question was "YES", write below what kind of food.



# How many calories do you think you eat in a day?

80 responses



# Usually, how much food is left in the dish at the end of the meal?

80 responses



# What's your favourite type of restaurant?



#### About health

# How many days do you practise a sport?

80 responses



# How much time do you practise sport per day?



## In your opinion what are "healthy habits"?

80 responses



## Have you ever had eating disorder problems?

80 responses



# If your answer above was YES, mention the eating disorder problem.

2 responses

Colesterol and anemia

In the past I ate almost everyday fast food