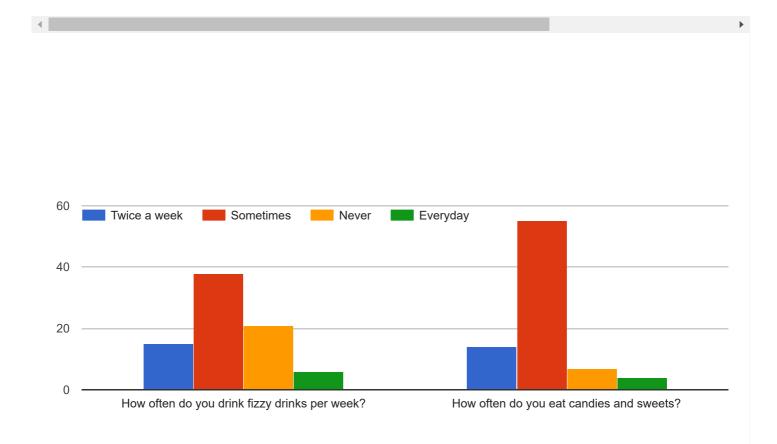

## Healthy eating

QUESTIONS RESPONSES 80

# 80 responses



Not accepting responses

Message for respondents

This form is no longer accepting responses

SUMMARY INDIVIDUAL

## Country

80 responses



#### Gender



# Age

80 responses



Eating at school



# In your opinion...



# **Eating habits**

#### How many meals do you eat a day?

80 responses



#### What do you usually eat for breakfast?

80 responses



#### What do you usually bring to school for lunch?



#### How much time does it take to have lunch, daily?

80 responses



## What's your favourite drink?







## Do you follow a different diet at the weekend?



## Is there any kind of food that you did not eat as a child but you eat now?

80 responses



## If your answer in last question was "YES", write below what kind of food.



# How many calories do you think you eat in a day?

80 responses



# Usually, how much food is left in the dish at the end of the meal?

80 responses



# What's your favourite type of restaurant?



#### About health

# How many days do you practise a sport?

80 responses



# How much time do you practise sport per day?



## In your opinion what are "healthy habits"?

80 responses



## Have you ever had eating disorder problems?

80 responses



# If your answer above was YES, mention the eating disorder problem.

2 responses

Colesterol and anemia

In the pa