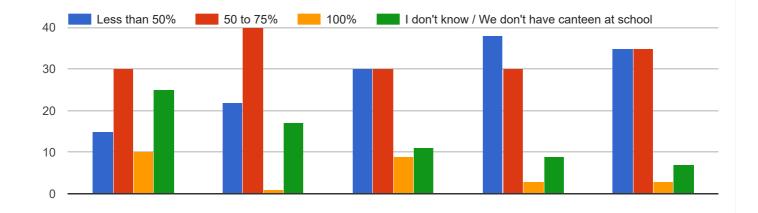

## Healthy eating

QUESTIONS RESPONSES 80

# 80 responses



Not accepting responses

Message for respondents

This form is no longer accepting responses

SUMMARY INDIVIDUAL

## Country

80 responses



#### Gender



# Age

80 responses



Eating at school



# In your opinion...



# **Eating habits**

#### How many meals do you eat a day?

80 responses



#### What do you usually eat for breakfast?

80 responses



#### What do you usually bring to school for lunch?



#### How much time does it take to have lunch, daily?

80 responses



## What's your favourite drink?







## Do you follow a different diet at the weekend?



## Is there any kind of food that you did not eat as a child but you eat now?

80 responses



## If your answer in last question was "YES", write below what kind of food.



# How many calories do you think you eat in a day?

80 responses



# Usually, how much food is left in the dish at the end of the meal?

80 responses



# What's your favourite type of restaurant?



#### About health

# How many days do you practise a sport?

80 res