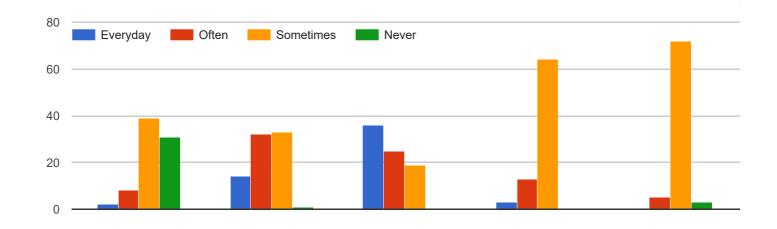

## Healthy eating

QUESTIONS RESPONSES 80

# 80 responses



Not accepting responses

Message for respondents

This form is no longer accepting responses

SUMMARY INDIVIDUAL

## Country

80 responses



#### Gender



# Age

80 responses



Eating at school



# In your opinion...



# **Eating habits**

#### How many meals do you eat a day?

80 responses



#### What do you usually eat for breakfast?

80 responses



#### What do you usually bring to school for lunch?



#### How much time does it take to have lunch, daily?

80 responses



## What's your favourite drink?







## Do you follow a different diet at the weekend?



## Is there any kind of food that you did not eat as a child but you eat now?

80 responses



## If your answer in last question was "YES", write below what kind of food.



# How many calories do you think you eat in a day?

80 responses



# Usually, how much food is left in the dish at the end of the meal?

80 responses



# What's your favourite type of restaurant?



#### About health

# How many days do you practise a sport?

80 responses



# How much time do you practise sport per day?



## In your opinion what are "healthy habits"?

80 responses



## Have you ever had eating disorder problems?

80 responses



# If your answer above was YES, mention the eating disorder problem.

2 responses

Colesterol and anemia

In the