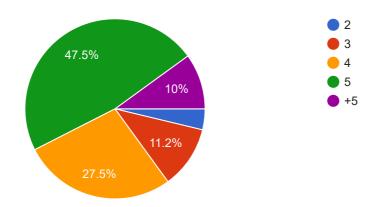

## Healthy eating

QUESTIONS RESPONSES 80

# 80 responses



Not accepting responses

Message for respondents

This form is no longer accepting responses

SUMMARY INDIVIDUAL

## Country

80 responses



#### Gender



# Age

80 responses



Eating at school



# In your opinion...



# **Eating habits**

#### How many meals do you eat a day?

80 responses



#### What do you usually eat for breakfast?

80 responses



#### What do you usually bring to school for lunch?



#### How much time does it take to have lunch, daily?

80 responses



## What's your favourite drink?







## Do you follow a different diet at the weekend?



## Is there any kind of food that you did not eat as a child but you eat now?

80 responses



## If your answer in last question was "YES", write below what kind of food.



# How many calories do you think you eat in a day?

80 responses



# Usually, how much food is left in the dish at the end of the meal?

80 responses



# What's your favourite type of restaurant?



#### About health

# How many days do you practise a sport?

80 responses



# How much time do you practise sport per day?



## In your opini