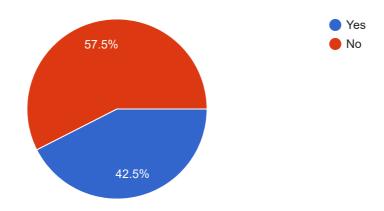

## Healthy eating

QUESTIONS RESPONSES 80

# 80 responses



Not accepting responses

Message for respondents

This form is no longer accepting responses

SUMMARY INDIVIDUAL

## Country

80 responses



#### Gender



# Age

80 responses



Eating at school



# In your opinion...



# **Eating habits**

#### How many meals do you eat a day?

80 responses



#### What do you usually eat for breakfast?

80 responses



#### What do you usually bring to school for lunch?



#### How much time does it take to have lunch, daily?

80 responses



## What's your favourite drink?







## Do you follow a different diet at the weekend?



## Is there any kind of food that you did not eat as a child but you eat now?

80 responses



## If your answer in last question was "YES", write below what kind of food.



# How many calories do you think you eat in a day?

80 responses



# Usually, how much food is left in the dish at the end of the meal?

80 responses



# What's your favourite type of restaurant?



#### About health

# How many days do you practise a sport?

80 responses



# How much time do you practise sport per day?



## In your opinion what are "healthy habits"?

80 responses



## Have you ever had eating disorder problems?

80 responses



# If your answer above was YES, mention the eating disorder problem.

2 responses

Colesterol and anemia

In the past I ate almost everyday fast food