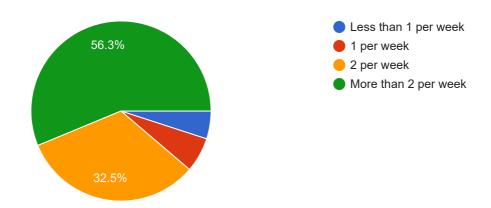

ting habits**

#### How many meals do you eat a day?

80 responses



#### What do you usually eat for breakfast?

80 responses



#### What do you usually bring to school for lunch?



#### How much time does it take to have lunch, daily?

80 responses



## What's your favourite drink?







## Do you follow a different diet at the weekend?



## Is there any kind of food that you did not eat as a child but you eat now?

80 responses



## If your answer in last question was "YES", write below what kind of food.



# How many calories do you think you eat in a day?

80 responses



# Usually, how much food is left in the dish at the end of the meal?

80 responses



# What's your favourite type of restaurant?



#### About health

# How many days do you practise a sport?

80 responses



# How much time do you practise sport per day?



## In your opinion what are "healthy habits"?

80 responses



## Have you ever had eating disorder problems?

80 responses



# If your answer above was YES, mention the eating disorder problem.

2 responses

Colesterol and anemia

In the past I ate almost everyday fast food