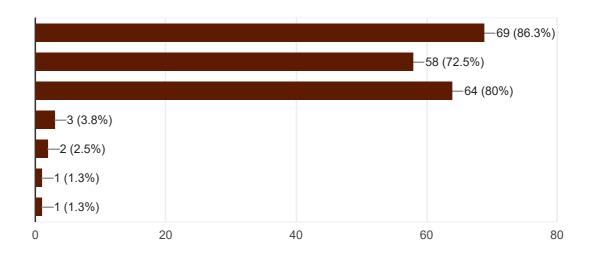

80 responses



#### What do you usually bring to school for lunch?



#### How much time does it take to have lunch, daily?

80 responses



## What's your favourite drink?







## Do you follow a different diet at the weekend?



## Is there any kind of food that you did not eat as a child but you eat now?

80 responses



## If your answer in last question was "YES", write below what kind of food.



# How many calories do you think you eat in a day?

80 responses



# Usually, how much food is left in the dish at the end of the meal?

80 responses



# What's your favourite type of restaurant?



#### About health

# How many days do you practise a sport?

80 responses



# How much time do you practise sport per day?



## In your opinion what are "healthy habits"?

80 responses



## Have you ever had eating disorder problems?

80 responses



# If your answer above was YES, mention the eating disorder problem.

2 responses

Colesterol and anemia

In the past I ate almost everyday fast food