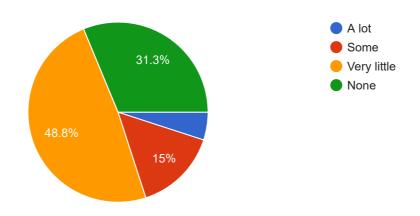

# Usually, how much food is left in the dish at the end of the meal?

80 responses