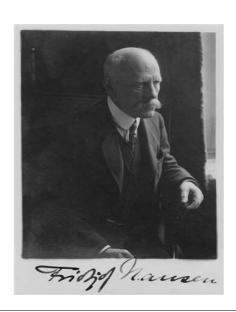

Vera Mestchersky princess Nansen passport / French national museum Immigration history – Russian house – Paris

Fridtjof Nansen (1861 – 1930) Norvegian scientist First SDN refugees high commissioner