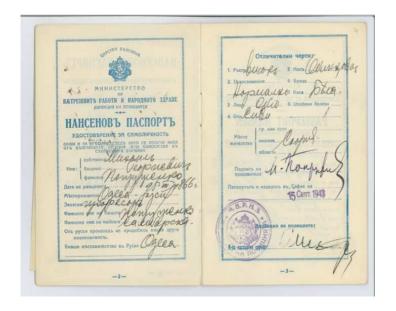

In what way does the Nansen passport give Russian and Armenian refugees the right to have identity papers?

| FRANCE  PASSINGT NANSEN  Not de Colore HENTEH EURY  Princey: Hear Henry Live de colores - K. France, Live Henry I de de colores - K. France, Live Henry I de de colores - K. France, Live Henry Prince - Region - Live Henry Donnis indicates coulp de 2h Junior  Le dississe de peres son sie se per qualité per idente se passione français.  — OSSERVATIONS — | SIGNALEMENT  Taille: Cheeseux: Sourcits: Front: Yeux: Nex: Bouche: Harbe: Menton: Visaga; Teint: Signes particulars: Sem Prone.  Prone de notame. | Photographic du titulaire et, le con-<br>échéant, photographics des enfants qui<br>faccompagnent |
|------------------------------------------------------------------------------------------------------------------------------------------------------------------------------------------------------------------------------------------------------------------------------------------------------------------------------------------------------------------------------------------------------------------------------------------------------------------------------------------------------------------------------------------------------|---------------------------------------------------------------------------------------------------------------------------------------------------|--------------------------------------------------------------------------------------------------|
|------------------------------------------------------------------------------------------------------------------------------------------------------------------------------------------------------------------------------------------------------------------------------------------------------------------------------------------------------------------------------------------------------------------------------------------------------------------------------------------------------------------------------------------------------|---------------------------------------------------------------------------------------------------------------------------------------------------|--------------------------------------------------------------------------------------------------|

Vera Mestchersky princess Nansen passport / French national museum Immigration history – Russian house – Paris

Fridtjof Nansen (1861 – 1930) Norvegian scientist First SDN refugees high commissioner