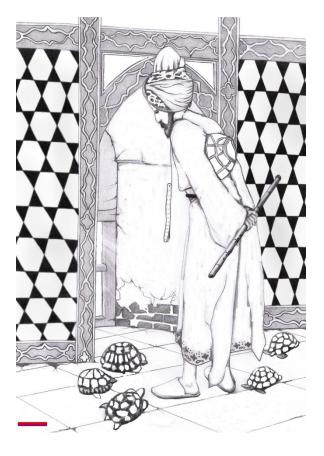

the "Turtle Trainer": is one of Osman Hamdi Bey's most original and creative works.

The Blue Mosque (Called Sultanahmet Camii in Turkish): is an historical mosque in Istanbul. The mosque is known as the Blue Mosque because of blue tiles surrounding the walls of interior design.

Bindallı: traditional costume for women

Kamlumbağa terbiyecisi çalışma örnekleri, atık malzeme, boyama gibi...

Here you can find some examples of Turtle Trainer using recycling materials, coloring etc.( source internet)