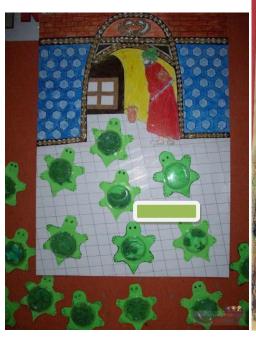

the "Turtle Trainer": is one of Osman Hamdi Bey's most original and creative works.

The Blue Mosque (Called Sultanahmet Camii in Turkish): is an historical mosque in Istanbul. The mosque is known as the Blue Mosque because of blue tiles surrounding the walls of interior design.

Bindallı: traditional costume for women

Kamlumbağa terbiyecisi çalışma örnekleri, atık malzeme, boyama gibi...

Here you can find some examples of Turtle Trainer using recycling materials, coloring etc.( source internet)