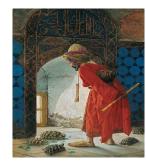

Osman Hamdi Bey, national artist

Turkish Flag

Turkey map

Traditional drink, ÇAY

Anıtkabir, Ankara The capital of Turkey

Mascot, name's Keloğlan

İstanbul , Blue Mosque

Bindallı, Traditional costume

Osman Hamdi Bey, national artist

the "Turtle Trainer": is one of Osman Hamdi Bey's most original and creative works.

The Blue Mosque (Called Sultanahmet Camii in Turkish): is an historical mosque in Istanbul. The mosque is known as the Blue Mosque because of blue tiles surrounding the walls of interior design.