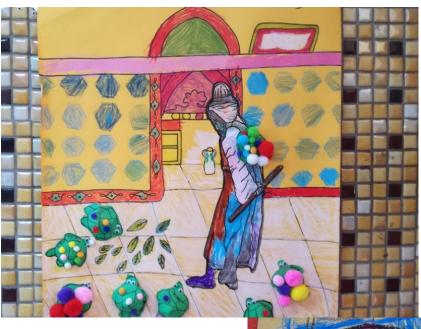

the "Turtle Trainer": is one of Osman Hamdi Bey's most original and creative works.

The Blue Mosque (Called Sultanahmet Camii in Turkish): is an historical mosque in Istanbul. The mosque is known as the Blue Mosque because of blue tiles surrounding the walls of interior design.

Bindallı: traditional costume for women

Kamlumbağa terbiyecisi çalışma örnekleri, atık malzeme, boyama gibi...

Here you can find some examples of Turtle Trainer using recycling materials, coloring etc.( source internet)