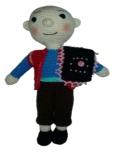

## Erasmus+ OPEN YOUR MINDS THROUGH GAMES

Turkish Flag

Turkey map

Traditional drink, ÇAY

Anıtkabir, Ankara The capital of Turkey

Mascot, name's Keloğlan

İstanbul , Blue Mosque

Bindalli, Traditional costume

## Give some explanations about the cards......

Turkish Flag: a red flag featuring a white star and crescent.

Turkey Map: our country is a rectangular, our capital is Ankara

Mascot, Keloğlan: is famous and traditional Turkish folk tale hero.