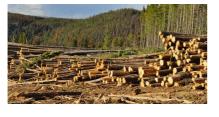

- $\square$  a) water pollution
- ☐ c) deforestation

- ☐ b) air pollution
- ☐ d) global warming

A period with no rain is called \_\_\_\_\_\_

- ☐ a) Famine
- ☐ c) Drought

- ☐ b) Landslide
- ☐ d) Flood

5.

Thick forest in the tropical part of the world.