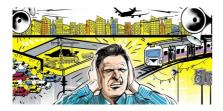

Which type of environmental pollution is presented in this picture?

- $\ \square$  a) Air pollution
- ☐ c) Soil pollution

- ☐ b) Water pollution
- ☐ d) Noise pollution

3.

People cut down a large number of trees. Which environmental problem does it refer to?