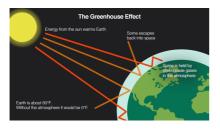

- ☐ a) Sun energy
- ☐ c) Wind Energy

- ☐ b) Nuclear Energy
- ☐ d) All are renewable sources

14.

You can \_\_\_\_\_ plastic bags again and again until they get holes in them.

- ☐ a) Rewaste
- ☐ c) Reduce

- ☐ b) Resume
- ☐ d) Reuse