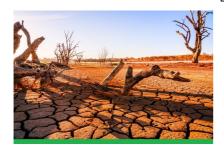

- $\square$  a) water pollution
- ☐ c) deforestation

- ☐ b) air pollution
- ☐ d) global warming

A period with no rain is called \_\_\_\_\_\_

- ☐ a) Famine
- ☐ c) Drought

- ☐ b) Landslide
- ☐ d) Flood

5.

Thick forest in the tropical part of the world.