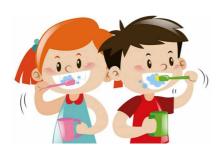

18.

We turn off the tap when brushing teeth in order to

☐ a) reuse

☐ c) recycle

☐ b) save water

☐ d) save energy

19.

Let's support and \_\_\_\_\_\_.