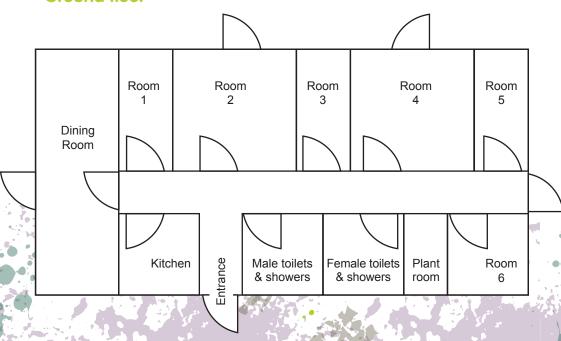

## THE BUNKHOUSE

The Bunkhouse is a self-contained, single-storey accommodation block, incorporating a fully-equipped kitchen, washroom and a dining room / lounge. The Bunkhouse has six bedrooms, sleeping 24 people in a mix of bunks and single beds.

## The Bunkhouse Summary:

| Room: | Capacity | Format                  |
|-------|----------|-------------------------|
| 1     | 3        | 1 x single,<br>1 x bunk |
| 2     | 8        | 4 x bunks               |
| 3     | 3        | 1 x single,<br>1 x bunk |
| 4     | 6        | 3 x bunks               |
| 5     | 3        | 1 x single,<br>1 x bunk |
| 6     | 2        | 1 x bunk                |
| Total | 25       |                         |

## **Bunkhouse Layout:**

**Ground floor** 

adventure | learning | discovery www.carltonlodge.org.uk