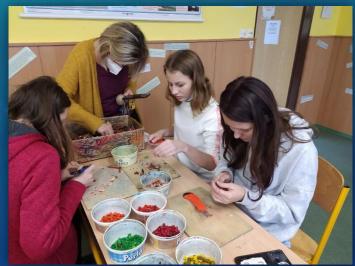

## What material have we recycled?

- -RULIČKA OD TOALET. PAPITRU, KARTON
- PONOŽKA, LATKY KNOFLÍKY, VATA
- \_ PET LAHVE, PLECHOVKY, KORKY
- PLASTOVÉ NÁDOBKY OD VITAMÍNŮ
- VRŠKY OD PET LAHVE
- -DRATKY ZA VAROVACISKLENICE
- -LÉKAŘSKÉ ŠPACHTLE
- -UBROUSKY
- -KORÁLKY