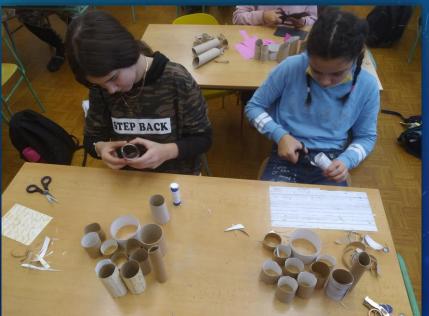

## What material have we recycled?

- -RULIČKA OD TOALET. PAPITRU, KARTON
- PONOŽKA, LATKY KNOFLÍKY, VATA
- \_ PET LAHVE, PLECHOVKY, KORKY
- PLASTOVÉ NÁDOBKY OD VITAMÍNŮ
- VRŠKY OD PET LAHVE
- -DRATKY ZA VAROVACISKLENICE
- -LÉKAŘSKÉ ŠPACHTLE
- -UBROUSKY
- -KORÁLKY