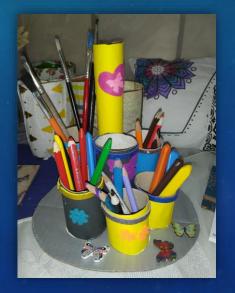

CO JSME VYROBILI :

- STOJANEK NA TUŽKY
- PLYŠOVÉ HRAČKY
- POLŠTAŘE, NÁKUPNÍ SEZNAM
- VÁZY, POKLADNIČKY, KVĚTINAČE
- PODTÁCKY, STOJÁNKY NA SVÍČKU
- -LATKOVE PYTLIČKY
- -RECYKLOVANÉ VOSKOVKY
- -NARAMKY,

toys pencil holders cloth bags recycled crayons cussions flower pots bracelets notepads coasters