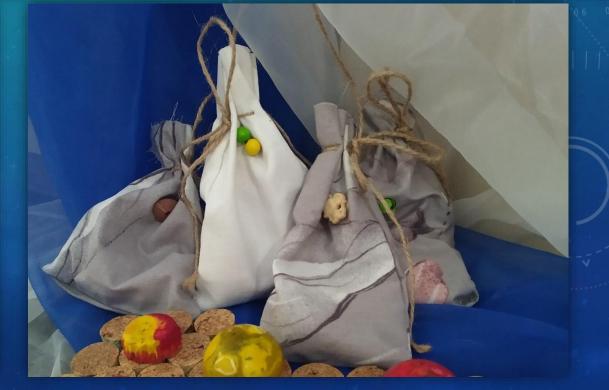

CO JSME VYROBILI :

- STOJANEK NA TUŽKY
- PLYŠOVÉ HRAČKY
- POLŠTAŘE, NÁKUPNÍ SEZNAM
- VÁZY, POKLADNIČKY, KVĚTINAČE
- PODTÁCKY, STOJÁNKY NA SVÍČKU
- -LATKOVE PYTLIČKY
- -RECYKLOVANÉ VOSKOVKY
- -NARAMKY,

toys pencil holders cloth bags recycled crayons cussions flower pots bracelets notepads coasters