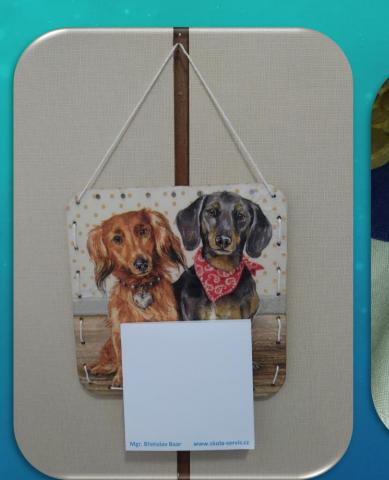

CO JSME VYROBILI :

- STOJANEK NA TUŽKY
- PLYŠOVÉ HRAČKY
- POLŠTAŘE, NÁKUPNÍ SEZNAM
- VÁZY, POKLADNIČKY, KVĚTINAČE
- PODTÁCKY, STOJÁNKY NA SVÍČKU
- -LATKOVE PYTLIČKY
- -RECYKLOVANÉ VOSKOVKY
- -NARAMKY,

toys pencil holders cloth bags recycled crayons cussions flower pots bracelets notepads coasters