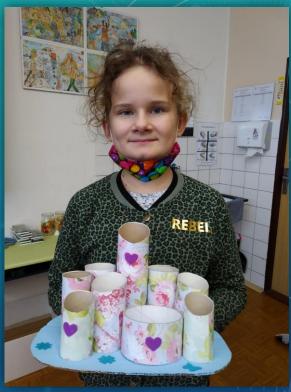

- -RULIČKA OD TOALET. PAPITRU, KARTON
- PONOŽKA, LATKY KNOFLÍKY, VATA
- \_ PET LAHVE, PLECHOVKY, KORKY
- PLASTOVÉ NÁDOBKY OD VITAMÍNŮ
- VRŠKY OD PET LAHVE
- -DRATKY ZA VAROVACISKLENICE
- -LÉKAŘSKÉ ŠPACHTLE
- -UBROUSKY
- -KORÁLKY

CO JSME VYROBILI :

- STOJANEK NA TUŽKY
- PLYŠOVÉ HRAČKY
- POLŠTAŘE, NÁKUPNÍ SEZNAM
- VÁZY, POKLADNIČKY, KVĚTINAČE
- PODTÁCKY, STOJÁNKY NA SVÍČKU
- -LATKOVE PYTLIČKY
- -RECYKLOVANÉ VOSKOVKY
- -NARAMKY,

toys pencil holders cloth bags recycled crayons cussions flower pots bracelets notepads coasters