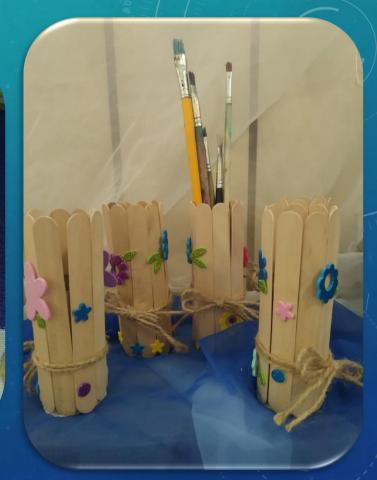

CO JSME VYROBILI :

- STOJANEK NA TUŽKY
- PLYŠOVÉ HRAČKY
- POLŠTAŘE, NÁKUPNÍ SEZNAM
- VÁZY, POKLADNIČKY, KVĚTINAČE
- PODTÁCKY, STOJÁNKY NA SVÍČKU
- -LATKOVE PYTLIČKY
- -RECYKLOVANÉ VOSKOVKY
- -NARAMKY,

toys pencil holders cloth bags recycled crayons cussions flower pots bracelets notepads coasters