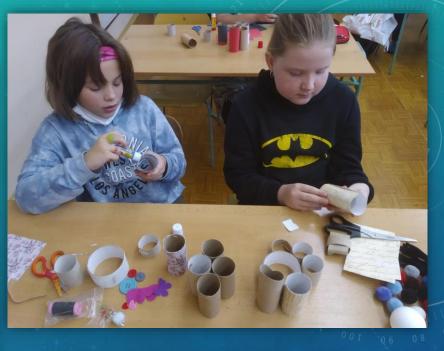

## What material have we recycled?

- -RULIČKA OD TOALET. PAPITRU, KARTON
- PONOŽKA, LATKY KNOFLÍKY, VATA
- \_ PET LAHVE, PLECHOVKY, KORKY
- PLASTOVÉ NÁDOBKY OD VITAMÍNŮ
- VRŠKY OD PET LAHVE
- -DRATKY ZA VAROVACISKLENICE
- -LÉKAŘSKÉ ŠPACHTLE
- -UBROUSKY
- -KORÁLKY