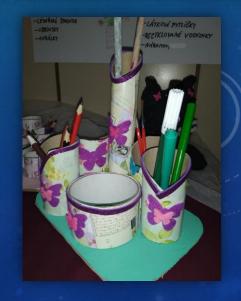

CO JSME VYROBILI :

- STOJANEK NA TUŽKY
- PLYŠOVÉ HRAČKY
- POLŠTAŘE, NÁKUPNÍ SEZNAM
- VÁZY, POKLADNIČKY, KVĚTINAČE
- PODTÁCKY, STOJÁNKY NA SVÍČKU
- -LATKOVE PYTLIČKY
- -RECYKLOVANÉ VOSKOVKY
- -NARAMKY,

toys pencil holders cloth bags recycled crayons cussions flower pots bracelets notepads coasters