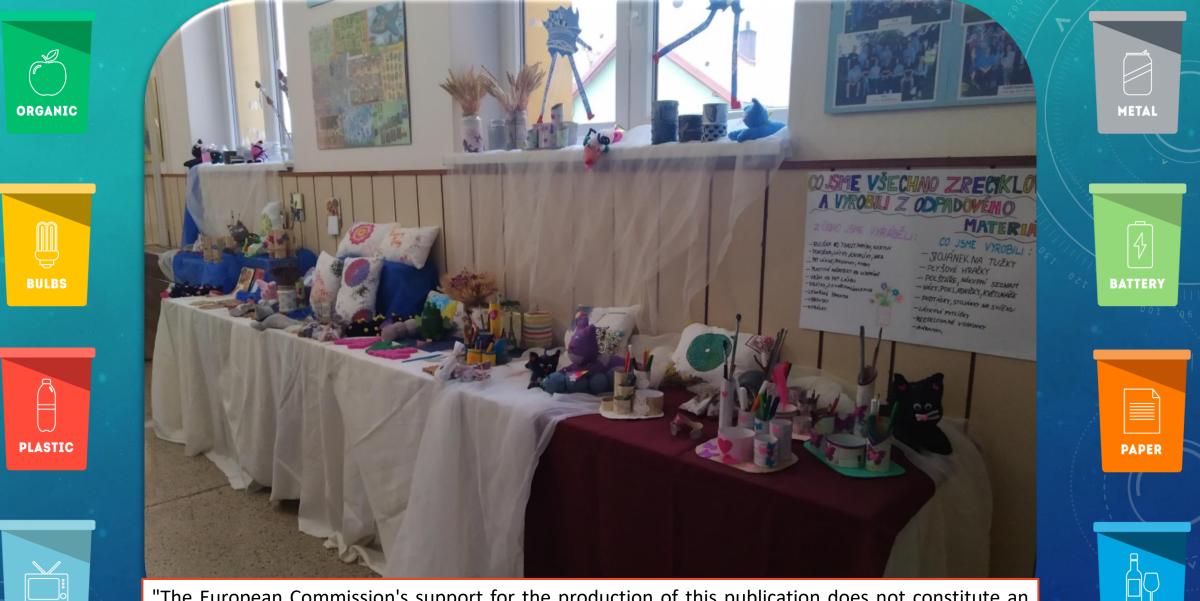

## What material have we recycled?

## What products have we made?

old socks toilet paper rolls cardboard plastic bottles cans jars napkins wax crayons cloth buttons cotton

pet tops

CO JSME VŠECHNO ZRECIKLO A VYROBILI Z ODPADOVÉHO Z ČEHO JSME V PÁRE

- -RULIČKA OD TOALET. PAPITRU, KARTON
- PONOŽKA, LATKY KNOFLÍKY, VATA
- \_ PET LAHVE, PLECHOVKY, KORKY
- PLASTOVÉ NÁDOBKY OD VITAMÍNŮ
- VRŠKY OD PET LAHVE
- -DRATKY ZA VAROVACISKLENICE
- -LÉKAŘSKÉ ŠPACHTLE
- -UBROUSKY
- -KORÁLKY

CO JSME VYROBILI :

- STOJANEK NA TUŽKY
- PLYŠOVÉ HRAČKY
- POLŠTAŘE, NÁKUPNÍ SEZNAM
- VÁZY, POKLADNIČKY, KVĚTINAČE
- PODTÁCKY, STOJÁNKY NA SVÍČKU
- -LATKOVE PYTLIČKY
- -RECYKLOVANÉ VOSKOVKY
- -NARAMKY,

toys pencil holders cloth bags recycled crayons cussions flower pots bracelets notepads coasters