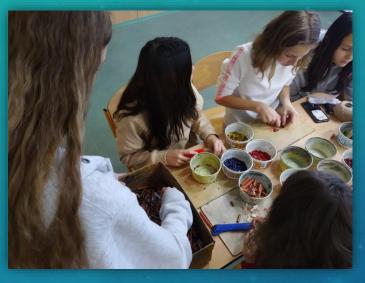

## What material have we recycled?

- -RULIČKA OD TOALET. PAPITRU, KARTON
- PONOŽKA, LATKY KNOFLÍKY, VATA
- \_ PET LAHVE, PLECHOVKY, KORKY
- PLASTOVÉ NÁDOBKY OD VITAMÍNŮ
- VRŠKY OD PET LAHVE
- -DRATKY ZA VAROVACISKLENICE
- -LÉKAŘSKÉ ŠPACHTLE
- -UBROUSKY
- -KORÁLKY