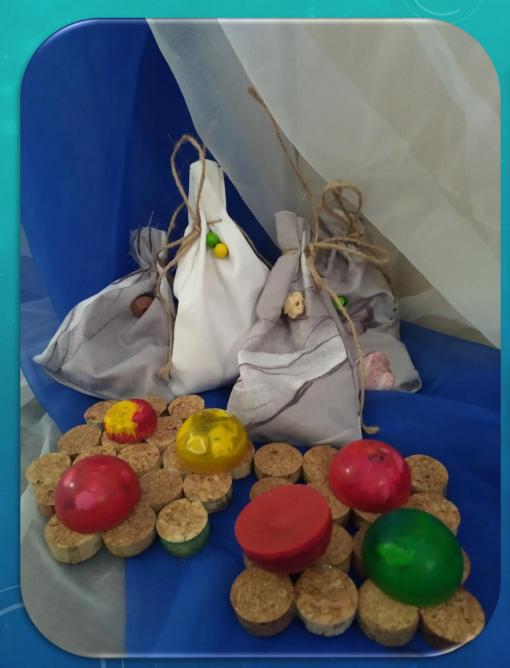

## What products have we made?

old socks toilet paper rolls cardboard plastic bottles cans jars napkins wax crayons cloth buttons cotton

pet tops

CO JSME VŠECHNO ZRECIKLO A VYROBILI Z ODPADOVÉHO Z ČEHO JSME V PÁRE

CO JSME VYROBILI :

- STOJANEK NA TUŽKY
- PLYŠOVÉ HRAČKY
- POLŠTAŘE, NÁKUPNÍ SEZNAM
- VÁZY, POKLADNIČKY, KVĚTINAČE
- PODTÁCKY, STOJÁNKY NA SVÍČKU
- -LATKOVE PYTLIČKY
- -RECYKLOVANÉ VOSKOVKY
- -NARAMKY,

toys pencil holders cloth bags recycled crayons cussions flower pots bracelets notepads coasters