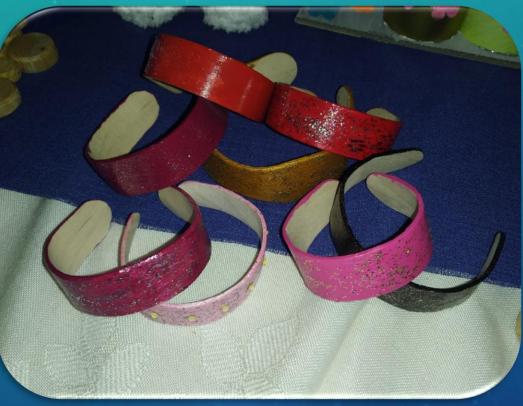

CO JSME VYROBILI :

- STOJANEK NA TUŽKY
- PLYŠOVÉ HRAČKY
- POLŠTAŘE, NÁKUPNÍ SEZNAM
- VÁZY, POKLADNIČKY, KVĚTINAČE
- PODTÁCKY, STOJÁNKY NA SVÍČKU
- -LATKOVE PYTLIČKY
- -RECYKLOVANÉ VOSKOVKY
- -NARAMKY,

toys pencil holders cloth bags recycled crayons cussions flower pots bracelets notepads coasters