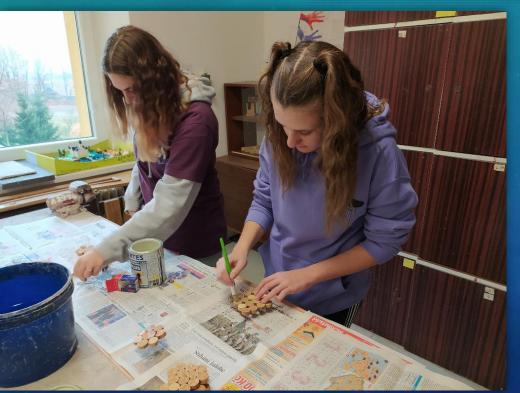

- -RULIČKA OD TOALET. PAPITRU, KARTON
- PONOŽKA, LATKY KNOFLÍKY, VATA
- \_ PET LAHVE, PLECHOVKY, KORKY
- PLASTOVÉ NÁDOBKY OD VITAMÍNŮ
- VRŠKY OD PET LAHVE
- -DRATKY ZA VAROVACISKLENICE
- -LÉKAŘSKÉ ŠPACHTLE
- -UBROUSKY
- -KORÁLKY

CO JSME VYROBILI :

- STOJANEK NA TUŽKY
- PLYŠOVÉ HRAČKY
- POLŠTAŘE, NÁKUPNÍ SEZNAM
- VÁZY, POKLADNIČKY, KVĚTINAČE
- PODTÁCKY, STOJÁNKY NA SVÍČKU
- -LATKOVE PYTLIČKY
- -RECYKLOVANÉ VOSKOVKY
- -NARAMKY,

toys pencil holders cloth bags recycled crayons cussions flower pots bracelets notepads coasters