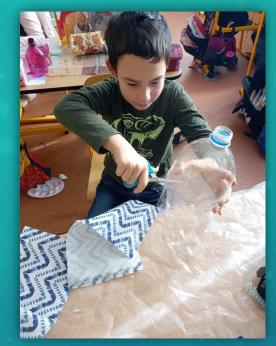

## What material have we recycled?

- -RULIČKA OD TOALET. PAPITRU, KARTON
- PONOŽKA, LATKY KNOFLÍKY, VATA
- \_ PET LAHVE, PLECHOVKY, KORKY
- PLASTOVÉ NÁDOBKY OD VITAMÍNŮ
- VRŠKY OD PET LAHVE
- -DRATKY ZA VAROVACISKLENICE
- -LÉKAŘSKÉ ŠPACHTLE
- -UBROUSKY
- -KORÁLKY