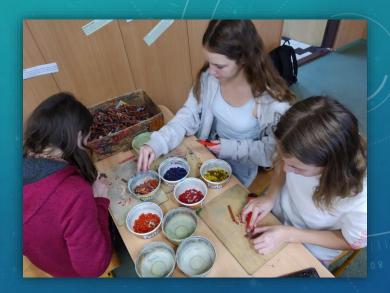

## What material have we recycled?

- -RULIČKA OD TOALET. PAPITRU, KARTON
- PONOŽKA, LATKY KNOFLÍKY, VATA
- \_ PET LAHVE, PLECHOVKY, KORKY
- PLASTOVÉ NÁDOBKY OD VITAMÍNŮ
- VRŠKY OD PET LAHVE
- -DRATKY ZA VAROVACISKLENICE
- -LÉKAŘSKÉ ŠPACHTLE
- -UBROUSKY
- -KORÁLKY