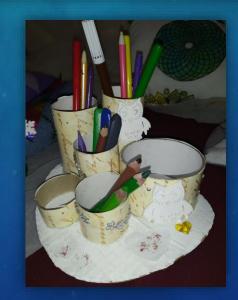

CO JSME VYROBILI :

- STOJANEK NA TUŽKY
- PLYŠOVÉ HRAČKY
- POLŠTAŘE, NÁKUPNÍ SEZNAM
- VÁZY, POKLADNIČKY, KVĚTINAČE
- PODTÁCKY, STOJÁNKY NA SVÍČKU
- -LATKOVE PYTLIČKY
- -RECYKLOVANÉ VOSKOVKY
- -NARAMKY,

toys pencil holders cloth bags recycled crayons cussions flower pots bracelets notepads coasters