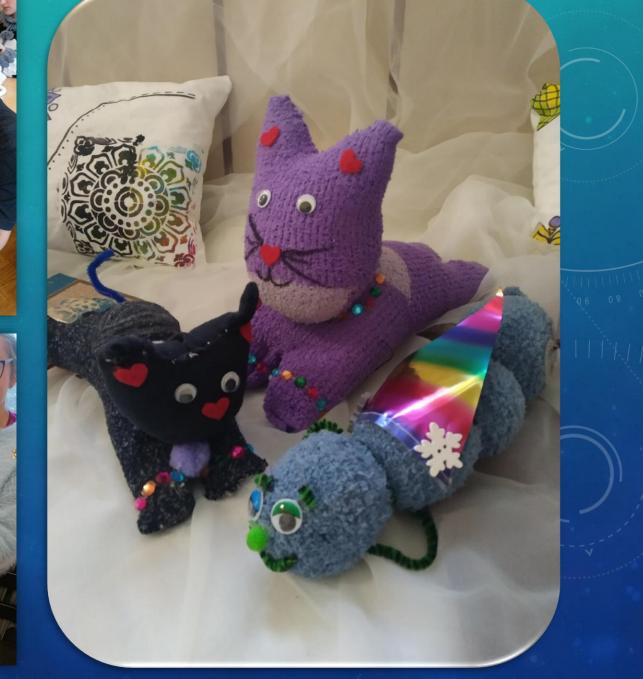

## What products have we made?

old socks toilet paper rolls cardboard plastic bottles cans jars napkins wax crayons cloth buttons cotton

pet tops

CO JSME VŠECHNO ZRECIKLO A VYROBILI Z ODPADOVÉHO Z ČEHO JSME V PÁRE

CO JSME VYROBILI :

- STOJANEK NA TUŽKY
- PLYŠOVÉ HRAČKY
- POLŠTAŘE, NÁKUPNÍ SEZNAM
- VÁZY, POKLADNIČKY, KVĚTINAČE
- PODTÁCKY, STOJÁNKY NA SVÍČKU
- -LATKOVE PYTLIČKY
- -RECYKLOVANÉ VOSKOVKY
- -NARAMKY,

toys pencil holders cloth bags recycled crayons cussions flower pots bracelets notepads coasters