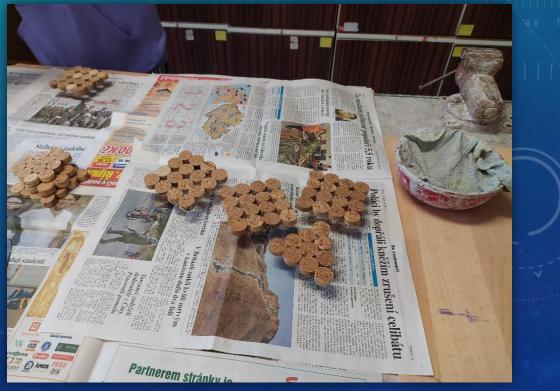

- -RULIČKA OD TOALET. PAPITRU, KARTON
- PONOŽKA, LATKY KNOFLÍKY, VATA
- \_ PET LAHVE, PLECHOVKY, KORKY
- PLASTOVÉ NÁDOBKY OD VITAMÍNŮ
- VRŠKY OD PET LAHVE
- -DRATKY ZA VAROVACISKLENICE
- -LÉKAŘSKÉ ŠPACHTLE
- -UBROUSKY
- -KORÁLKY

CO JSME VYROBILI :

- STOJANEK NA TUŽKY
- PLYŠOVÉ HRAČKY
- POLŠTAŘE, NÁKUPNÍ SEZNAM
- VÁZY, POKLADNIČKY, KVĚTINAČE
- PODTÁCKY, STOJÁNKY NA SVÍČKU
- -LATKOVE PYTLIČKY
- -RECYKLOVANÉ VOSKOVKY
- -NARAMKY,

toys pencil holders cloth bags recycled crayons cussions flower pots bracelets notepads coasters