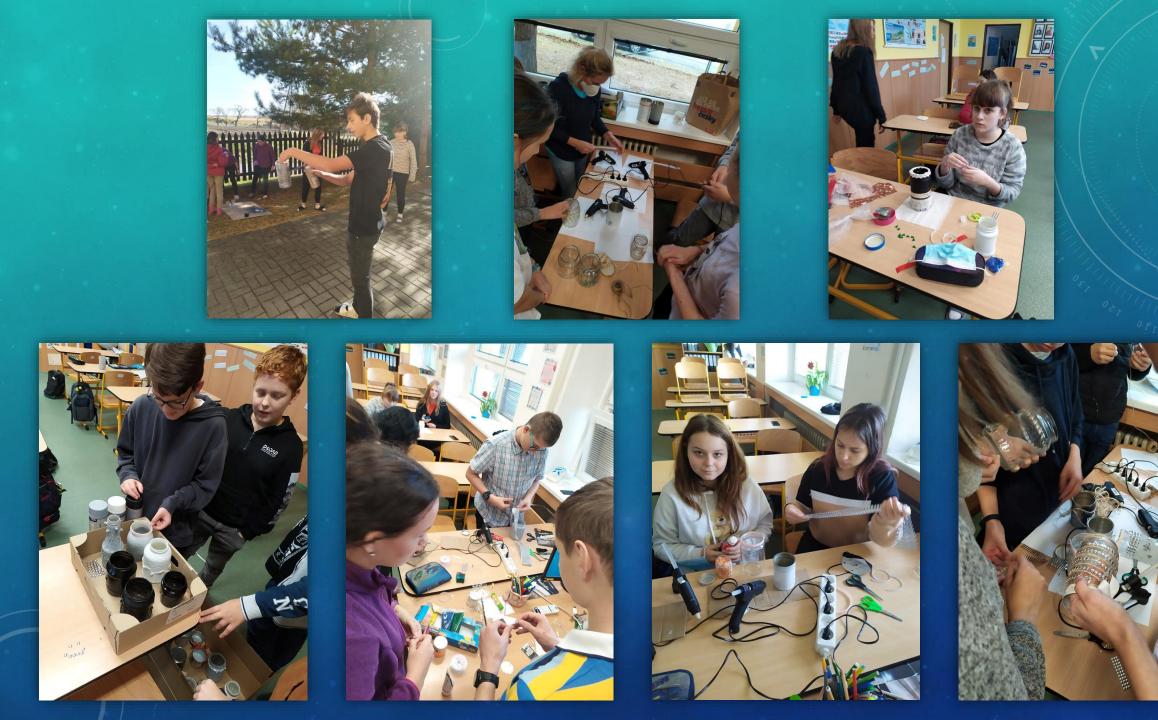

## What material have we recycled?

- -RULIČKA OD TOALET. PAPITRU, KARTON
- PONOŽKA, LATKY KNOFLÍKY, VATA
- \_ PET LAHVE, PLECHOVKY, KORKY
- PLASTOVÉ NÁDOBKY OD VITAMÍNŮ
- VRŠKY OD PET LAHVE
- -DRATKY ZA VAROVACISKLENICE
- -LÉKAŘSKÉ ŠPACHTLE
- -UBROUSKY
- -KORÁLKY