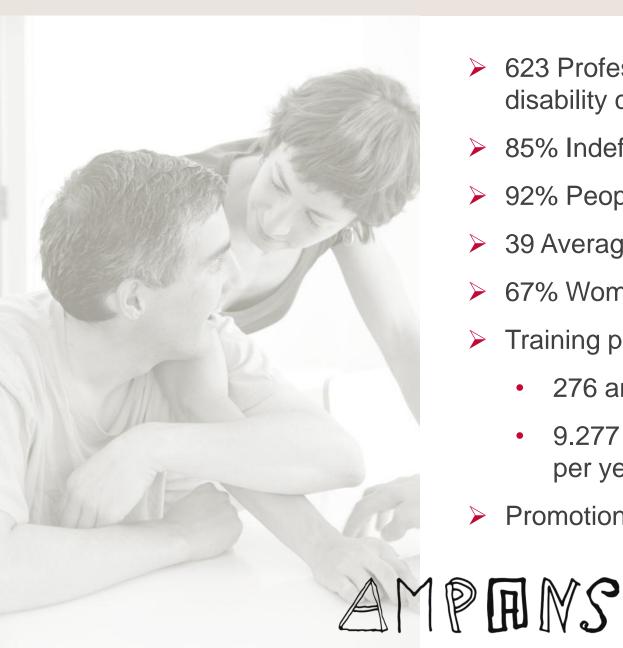

# A team of people that grows giving service

- 623 Professionals (29% with disability certificate)
- 85% Indefinite contracts
- 92% People residing in the territory
- 39 Average age
- 67% Women
- Training plan
  - 276 annual training courses
  - 9.277 hours of training received per year
- **Promotions**