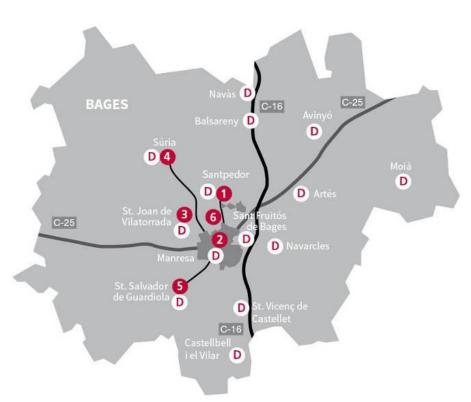

#### Centers and Services

#### 1. Santa Maria de Comabella (Santpedor)

Garden

Residencial center Julio Payàs

School Jeroni de Moragas

Main Services

Sheltered workshop

#### Manresa and territory

Group home Armengou

- 2. Residence Els Comtals Residence Comtals II
- 3. Group home Sant Joan

Group home Zamenhof

Group home Florinda

Group home Magnet

Group home Balconada

Group home Mion

Group home Oms i de Prat

Canonge Muntanyà:

Ocupational center and restaurant

- 6. Residences La caseta y El Turó
- 5. Urpina (St. Salvador de Guardiola)
- 4. La Colònia (Súria)