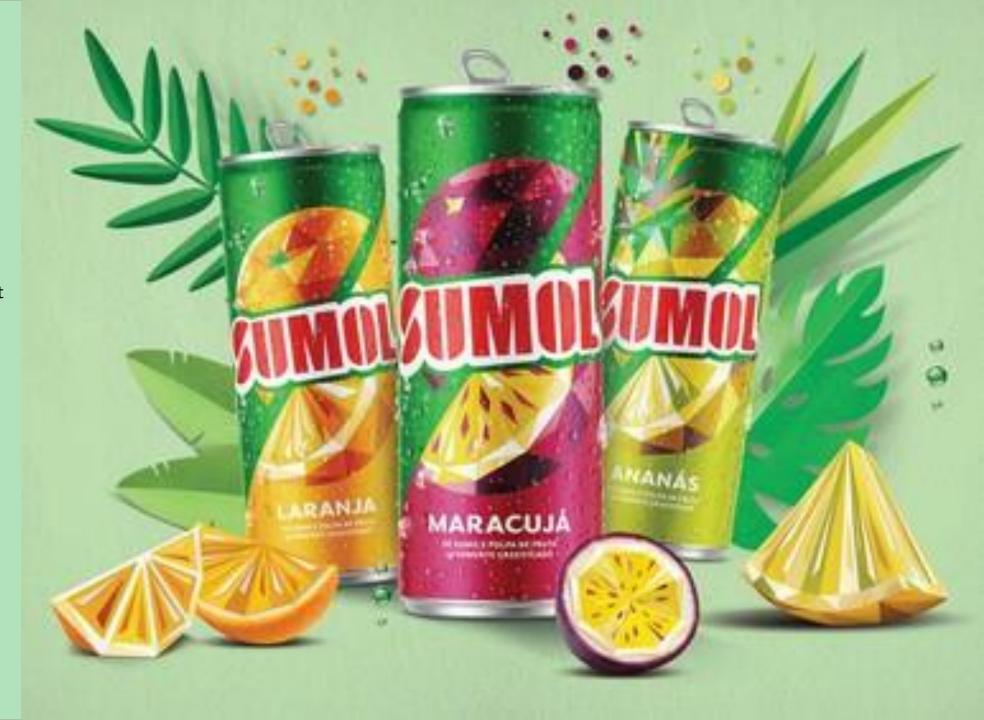

# Carbonated soft drink with fruit juice

low fruit content varies from 6% to 12% of fruit

Non-carbonated soft drink with fruit juice.
Only with natural ingredients.

Carbonated soft drink with guarana extract