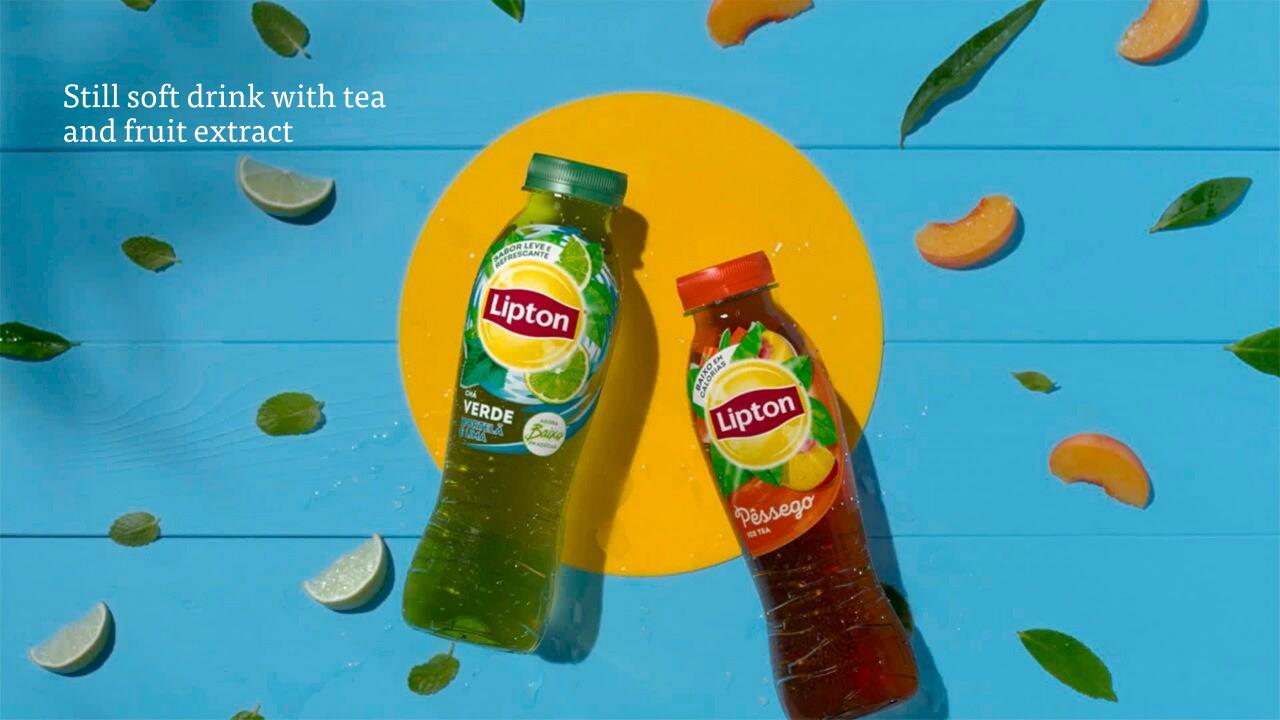

# Carbonated soft drink with fruit juice

low fruit content varies from 6% to 12% of fruit

Non-carbonated soft drink with fruit juice.
Only with natural ingredients.

Carbonated soft drink with guarana extract