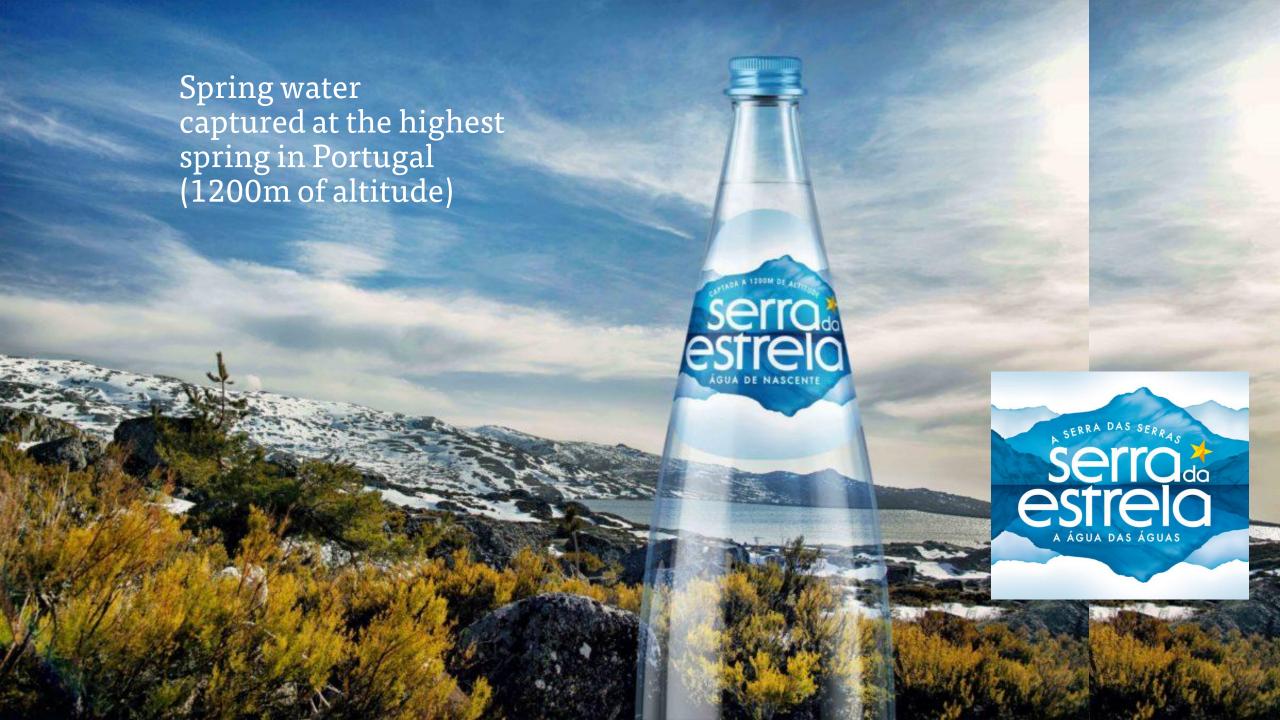

**Gouveia** where capture the water Serra da Estrela

**Vila Flor** where the Frize water is removed

In 2012, the first factory outside Portugal was opened, in the city of **Boane** in Mozambique.

The main Sumol+Compal brands are present in more than 60 countries