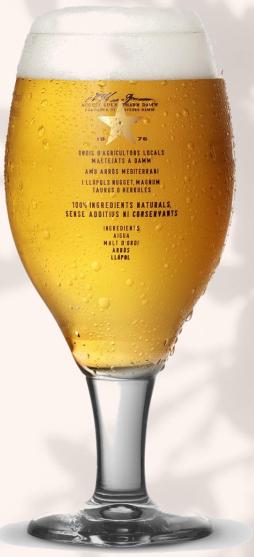

#### Premium Beer

A Estrella Damm ainda é produzida segundo

a receita

original de

1876;

uma mistura de

malte, arroz e lúpulo

ingredientes 100% naturais

A blend of malt, rice and hops

20XX