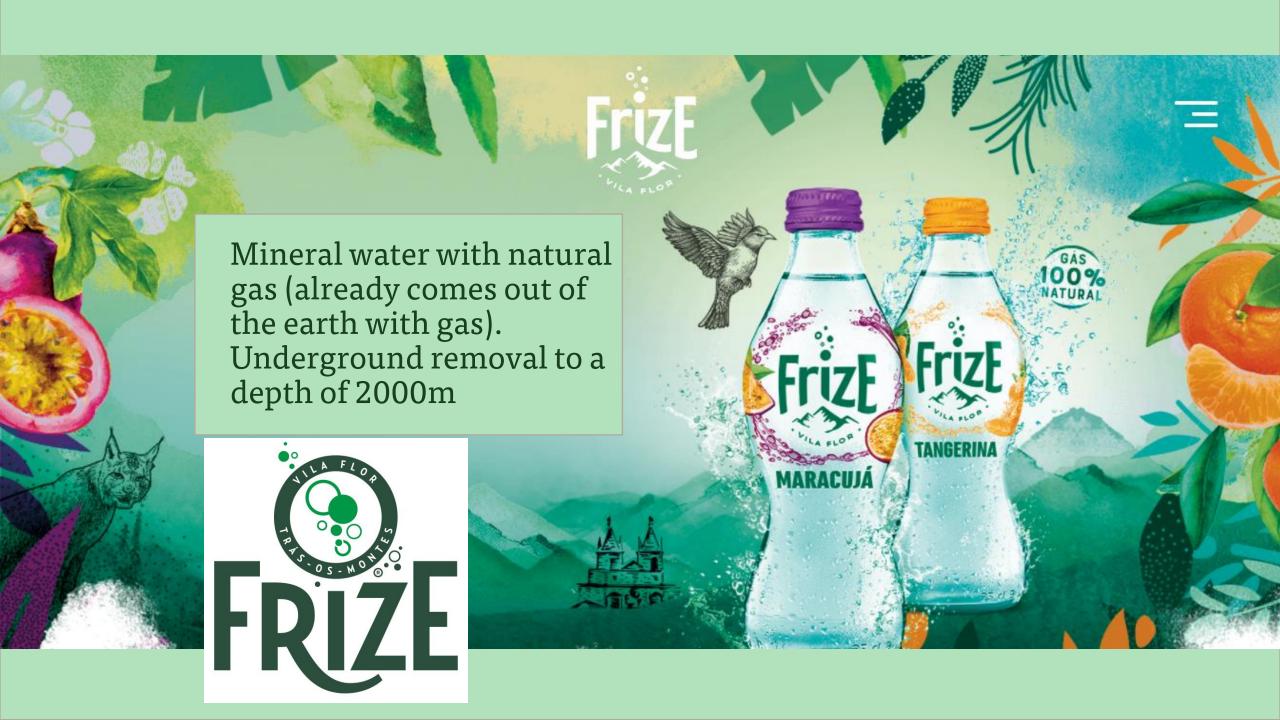

**Gouveia** where capture the water Serra da Estrela

**Vila Flor** where the Frize water is removed

In 2012, the first factory outside Portugal was opened, in the city of **Boane** in Mozambique.

The main Sumol+Compal brands are present in more than 60 countries