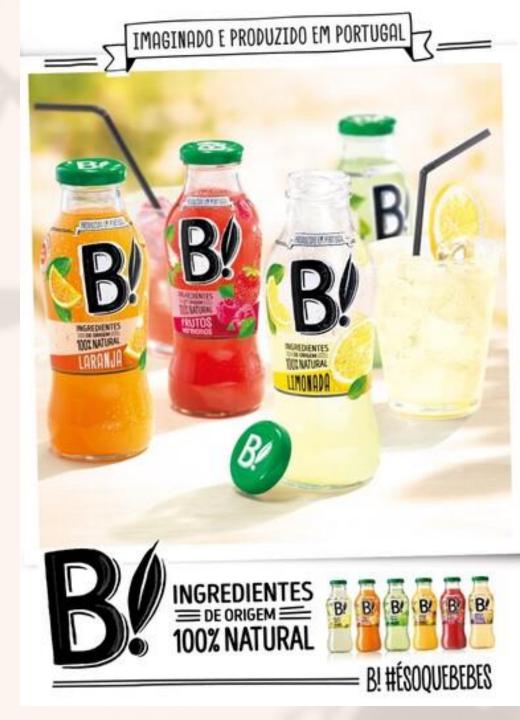

# Carbonated soft drink with fruit juice

low fruit content varies from 6% to 12% of fruit

Non-carbonated soft drink with fruit juice.
Only with natural ingredients.

Carbonated soft drink with guarana extract