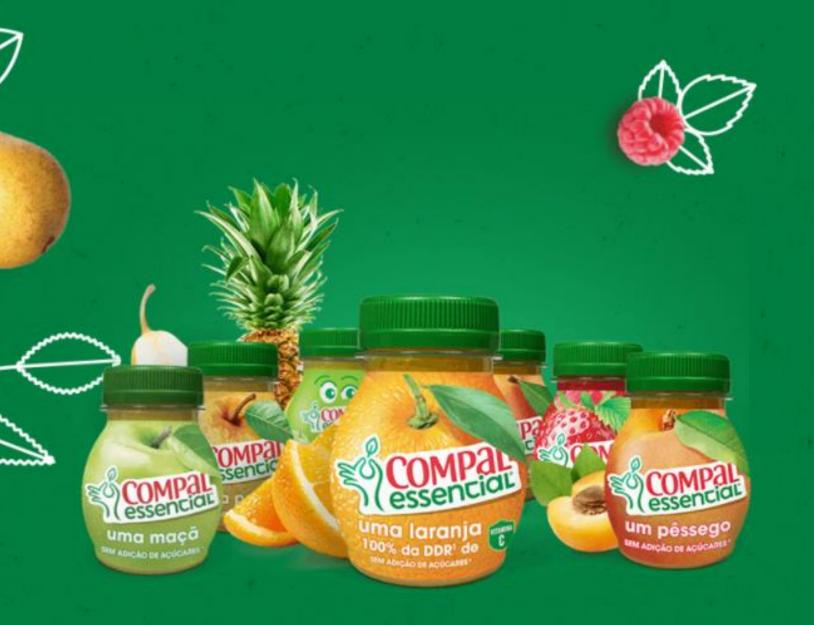

#### Fuit Snacks

Fruit shots, made with crushed fruit and nothing else.
No added sugar.