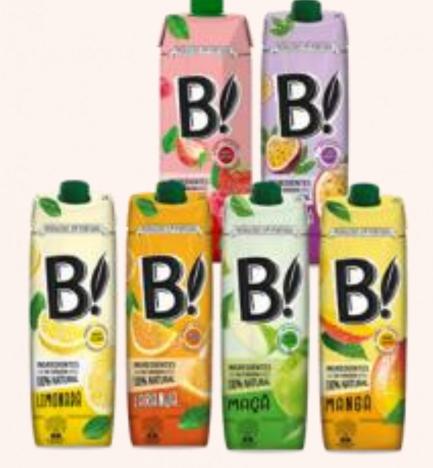

# Carbonated soft drink with fruit juice

low fruit content varies from 6% to 12% of fruit

Non-carbonated soft drink with fruit juice.
Only with natural ingredients.

Carbonated soft drink with guarana extract