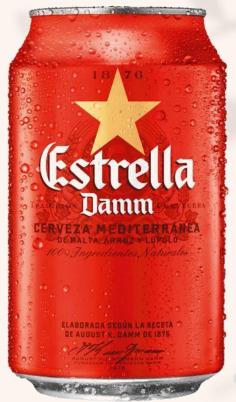

#### Premium Beer

A Estrella Damm ainda é produzida segundo

a receita

original de

1876;

uma mistura de

malte, arroz e lúpulo

ingredientes 100% naturais

A blend of malt, rice and hops

20XX