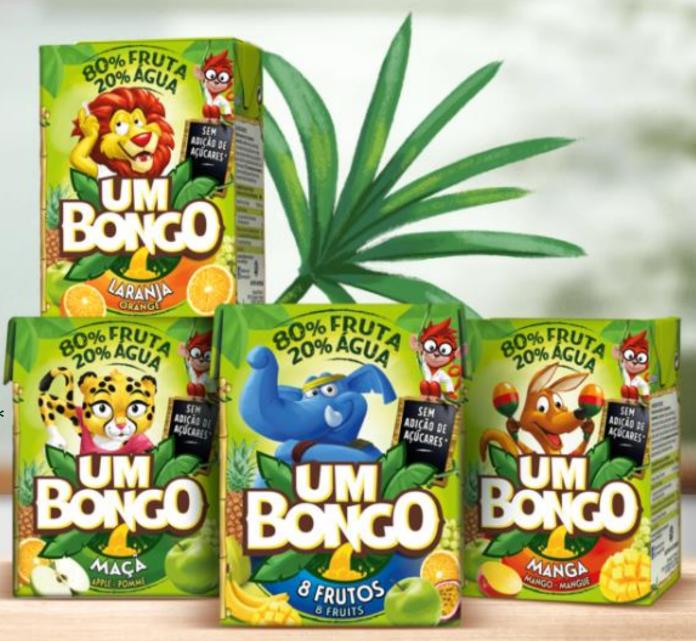

### **Nova Receita**

**UM BONGO** 

ÁGUA

80% FRUTA 20%

Juices with 80% fruit and 20% water

no added sugars\*

## SEM ADIÇÃO DE AÇÚCARES\*

\* only the fruit sugars

\*contém açúcares naturalmente presentes na fruta