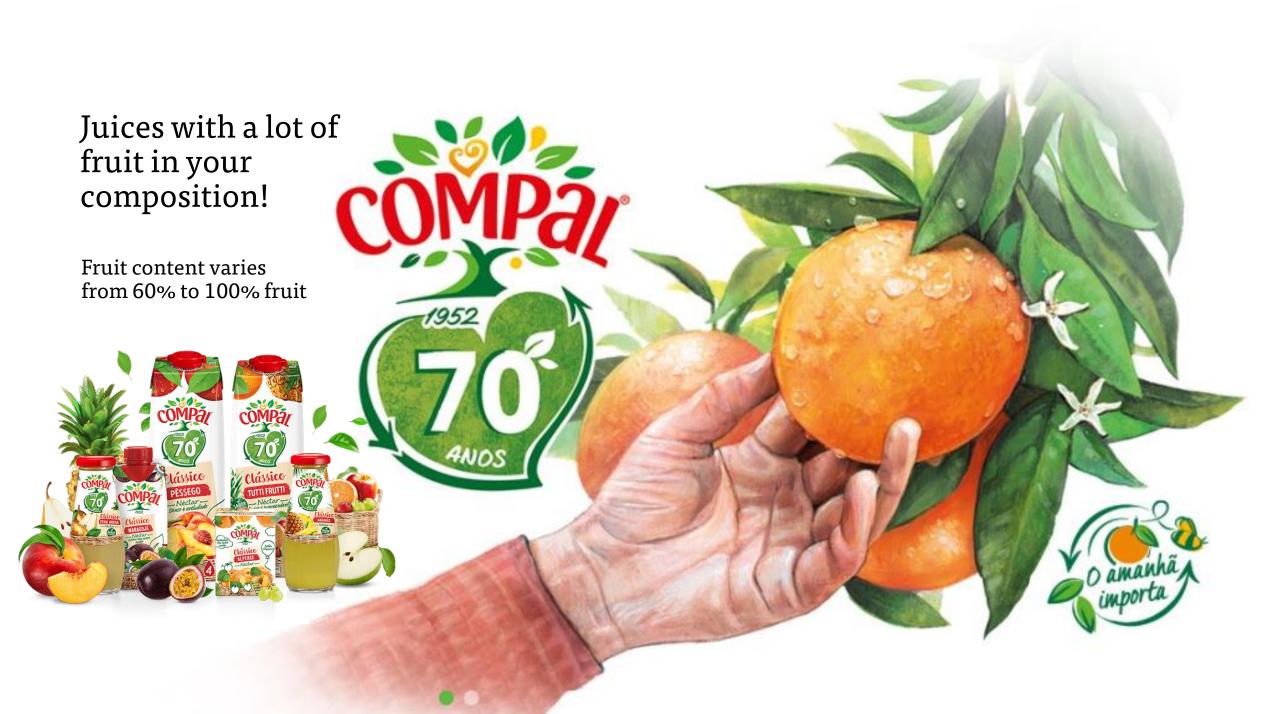

# Carbonated soft drink with fruit juice

low fruit content varies from 6% to 12% of fruit

Non-carbonated soft drink with fruit juice.
Only with natural ingredients.

Carbonated soft drink with guarana extract