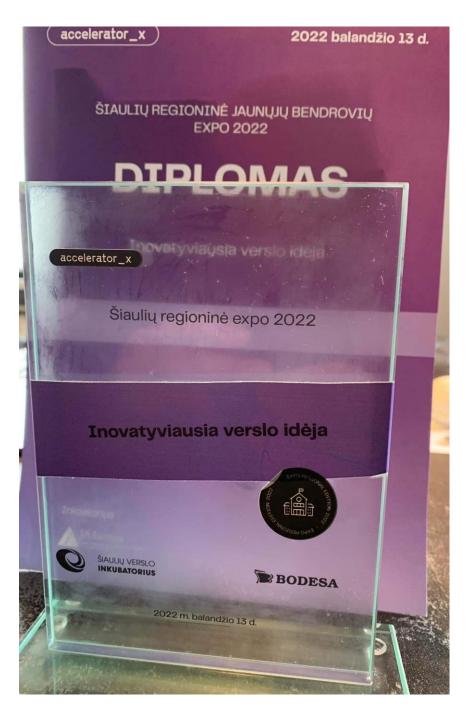

darbiaudami su Kelmės kultūros centru rengiame ekskursijas skulptoriaus Juozo Liaudanskio skulptūrų takais.



#### Mūsų svetainės QR kodas

http://eimeperkelme.jggimnazija.lt

#### **Paslaugos**

Komanda "Eime per Kelmę!" siūlo ekskursijas 2 maršrutais: didžiuoju arba mažuoju keliu aplink Kelmės miestą.

#### **MAŽASIS RATAS**

Trukmė: 45 min.

Maršrutas: pradžia – Kelmės Jono Graičiūno gimnaziją, pabaiga – Kelmės Algirdo Lipeikos menų mokykla

#### **DIDYSIS RATAS**

Trukmė: 1 valanda

Maršrutas: pradžia – Kelmės Jono Graičiūno gimnazija, pabaiga – Kelmės šaulių sąjungos būstinė

#### Mūsų kontaktai

**Telefono nr.** 860200809

El. paštas eimeperkelme@gmail.com

Instagram

@eime\_per\_kelme

Facebook

Eime per Kelmę

# Website



SCAN ME



# Our team in exposition of young companies





# Let's see our promotional video

Eime Per Kelmę!