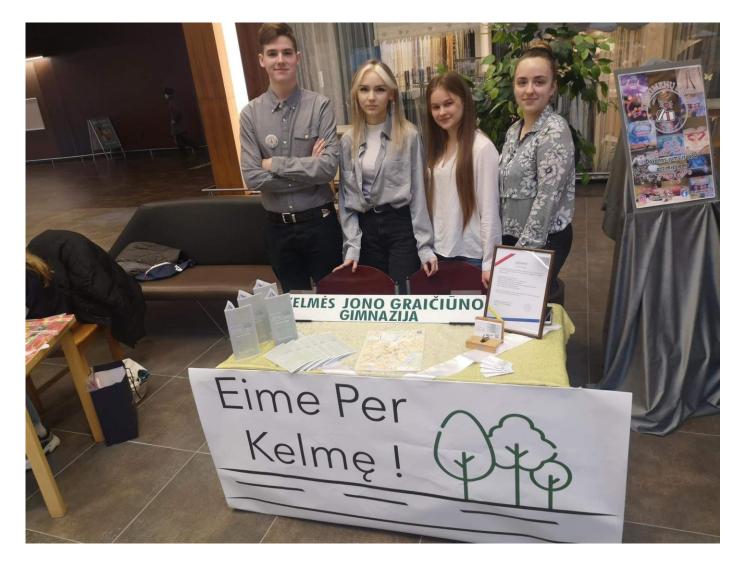

radarbiaudami su Kelmės kultūros centru rengiame ekskursijas skulptoriaus Juozo Liaudanskio skulptūrų takais.



#### Mūsų svetainės QR kodas

http://eimeperkelme.jggimnazija.lt

#### **Paslaugos**

Komanda "Eime per Kelmę!" siūlo ekskursijas 2 maršrutais: didžiuoju arba mažuoju keliu aplink Kelmės miestą.

#### **MAŽASIS RATAS**

Trukmė: 45 min.

Maršrutas: pradžia – Kelmės Jono Graičiūno gimnaziją, pabaiga – Kelmės Algirdo Lipeikos menų mokykla

#### **DIDYSIS RATAS**

Trukmė: 1 valanda

Maršrutas: pradžia – Kelmės Jono Graičiūno gimnazija, pabaiga – Kelmės šaulių sąjungos būstinė

#### Mūsų kontaktai

**Telefono nr.** 860200809

El. paštas eimeperkelme@gmail.com

Instagram

@eime\_per\_kelme

Facebook

Eime per Kelmę

# Website



SCAN ME



# Our team in exposition of young companies





# Let's see our promotional video

Eime Per Kelmę!