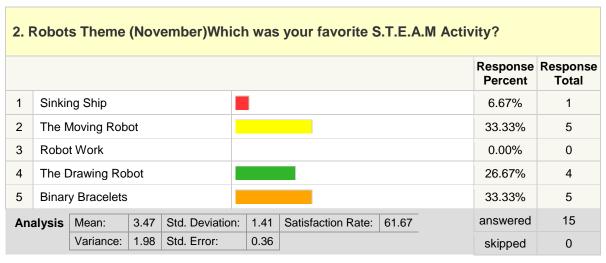

# S.T.E.A.M-astic Conclusion for Teachers





| 3. | Cylino              | ler Syste          | ms TI  | neme (Dece     | ember)  | Which was you      | r favorite S.T.E | E.A.M Acti          | vity?             |
|----|---------------------|--------------------|--------|----------------|---------|--------------------|------------------|---------------------|-------------------|
|    |                     |                    |        |                |         |                    |                  | Response<br>Percent | Response<br>Total |
| 1  | Cylinde             | er Systems         | Exper  | iment          |         |                    |                  | 6.67%               | 1                 |
| 2  | What a              | bout Pixels        | ?      |                |         |                    |                  |