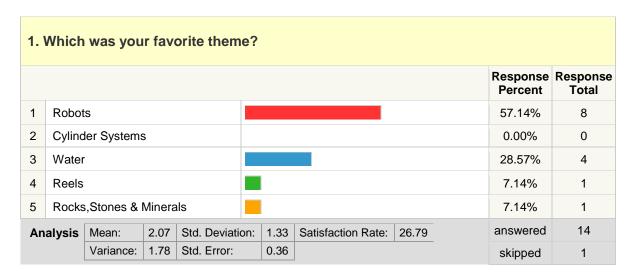

# S.T.E.A.M-astic Conclusion for Teachers





| 3. | Cylino              | ler Syste          | ms TI  | neme (Dece     | ember)  | Which was you      | r favorite S.T.E | E.A.M Acti          | vity?             |
|----|---------------------|--------------------|--------|----------------|---------|--------------------|------------------|---------------------|-------------------|
|    |                     |                    |        |                |         |                    |                  | Response<br>Percent | Response<br>Total |
| 1  | Cylinde             | er Systems         | Exper  | iment          |         |                    |                  | 6.67%               | 1                 |
| 2  | What a              | bout Pixels        | ?      |                |         |                    |