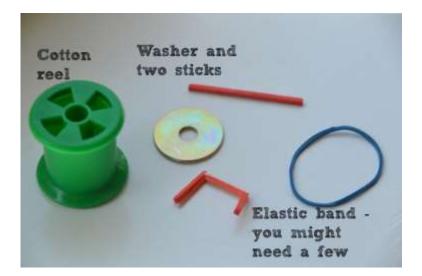

# HOW TO MAKE A COTTON REEL CAR

This was my first attempt at making a cotton reel car and it didn't work quite as well as I hoped and definitely didn't look as good as I'd hoped, but is a great little engineering project with lots of possibilities.

### Why does it move?

Winding up the elastic band causes it to twist. The other end of the elastic band is attached to a matchstick that has been snapped and slotted into the cotton reel's holes, so it cannot freely rotate. As the band twists we are stretching it causing it to store energy. (We know it is doing this because if you let it go the elastic band untwists). The more we twist it the more energy is stored. When we put the cotton reel down the elastic band untwists. Because our handle is quite long it cannot untwist fully, so the other end of the elastic band untwists, and because our broken matchstick is secured to the reel the reel starts to rotate. This then drives the whole assembly forward. Try not to over wind as the elastic band may snap. I'm going to try a small piece of candle instead of the washer, which will create more friction between it and the cotton reel. We could try adding something over the edges of the cotton reel to give it more traction. Can you think of anything else?