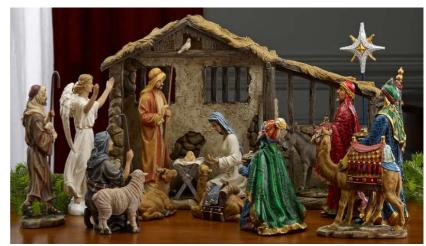

## NATIVITY SCENES

A nativity scene is a special exhibition during Christmas season representing the scene of the birth of Jesus. The nativity scenes are about the baby Jesus birth, and the following are represented in it:

his mother Mary, his father Joseph, sheep and angels, there are also some shepherds in the scene near the barn. In the scene there are the Three Wise Men that are coming from orient riding camels and bringing presents for the Jesus child, the names of those kings are: Malsior, Gaspar and Baltasar.

Also in the nativity scenes every culture introduces some different charecters, for exemple the Catalans put the Caganer.

Nativity Scene

Nativity Scene with a Bridge

Creating a Nativity Scene

Diorama

Homemade Nativity Scene