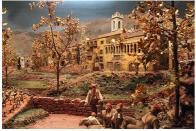

## NATIVITY SCENES

A nativity scene is a special exhibition during Christmas season representing the scene of the birth of Jesus. The nativity scenes are about the baby Jesus birth, and the following are represented in it:

his mother Mary, his father Joseph, sheep and angels, there are also some shepherds in the scene near the barn. In the scene there are the Three Wise Men that are coming from orient riding camels and bringing presents for the Jesus child, the names of those kings are: Malsior, Gaspar and Baltasar.