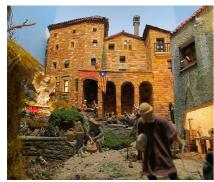

## NATIVITY SCENES

A nativity scene is a special exhibition during Christmas season representing the scene of the birth of Jesus. The nativity scenes are about the baby Jesus birth, and the following are represented in it:

his mother Mary, his father Joseph, sheep and angels, there are also some shepherds in the scene near the barn. In the scene there are the Three Wise Men that are coming from orient riding camels and bringing presents for the Jesus child, the names of those kings are: Malsior, Gaspar and Baltasar.