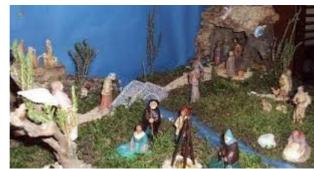

## NATIVITY SCENES

A nativity scene is a special exhibition during Christmas season representing the scene of the birth of Jesus. The nativity scenes are about the baby Jesus birth, and the following are represented in it:

his mother Mary, his father Joseph, sheep and angels, there are also some shepherds in the scene near the barn. In the scene there are the Three Wise Men that are coming from orient riding camels and bringing presents for the Jesus child, the names of those kings are: Malsior, Gaspar and Baltasar.

Also in the nativity scenes every culture introduces some different charecters, for exemple the Catalans put the Caganer.

Nativity Scene

Nativity Scene with a Bridge

Creating a Nativity Scene

Diorama

Homemade Nativity Scene