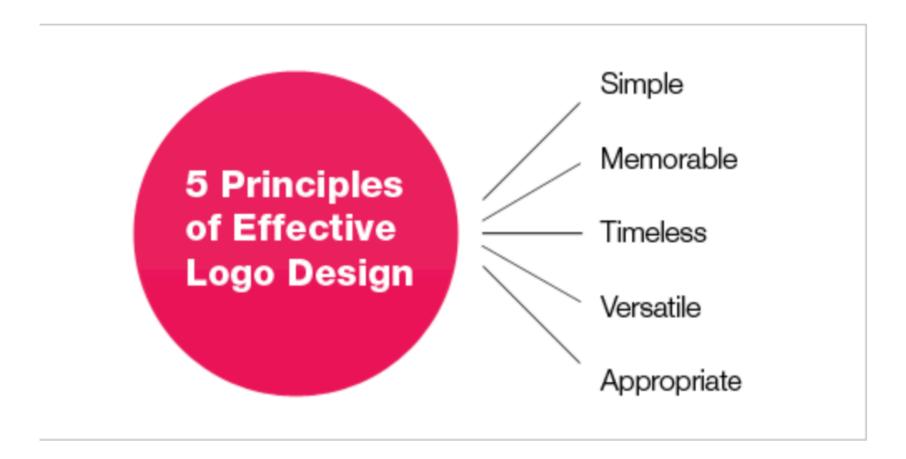

## Create a Logo

Consider the follow image and define each adjective. Write your definitions and compare them with your mates'

Consider a logo you like and see if it satisfies the requirements above. Explain.