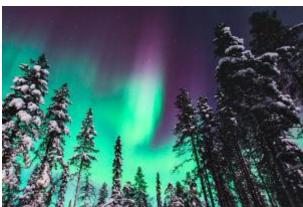

**Finland** 

Here in Finland is too cold and so much snow. Sometimes here is -5 degrees-15 degrees.

1 - Capital of Finland is Helsinki.