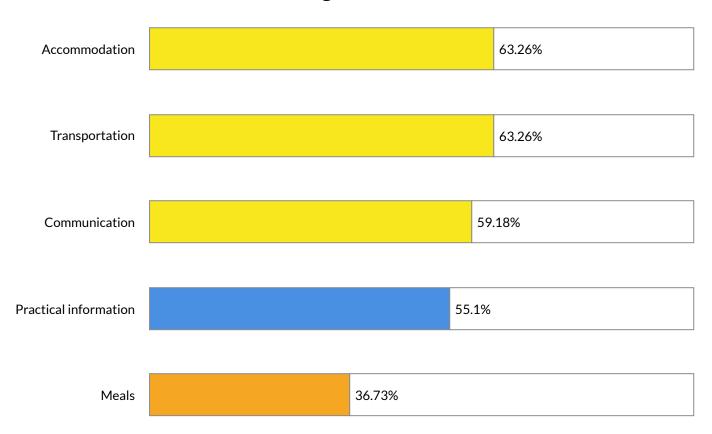

### Results and feedback of the school exchange at Station Europe! Rated from 5 (Very much)... to 1 (Not very)!

# **Global satisfaction**



| EU Institutions  |     | 55% |
|------------------|-----|-----|
|                  |     |     |
| European History |     | 51% |
|                  |     |     |
| Our countries    | 38% |     |
|                  |     |     |

Relevance



Cooperation



## Best sessions







# New friends

# 

📙 Yes (93.88%) 📕 No (6.12%)

Feedback

### Thank you all so much it was amazing!

It was very interesting, I met new people and discovered new cultures!

Sometimes taking the metro was tricky.

Great experience.

It was nice.

It was a good experience, I learnt new things, met new people and discovered a new country.

Great idea to visit Brussels for the project!