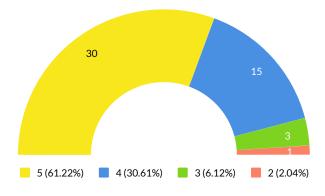

### Results and feedback of the school exchange at Station Europe! Rated from 5 (Very much)... to 1 (Not very)!