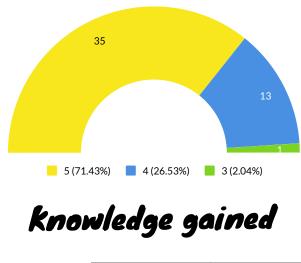

### Results and feedback of the school exchange at Station Europe! Rated from 5 (Very much)... to 1 (Not very)!