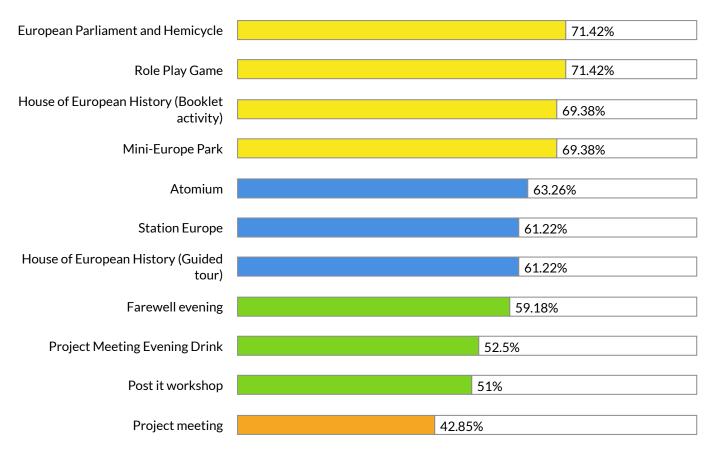

### Results and feedback of the school exchange at Station Europe! Rated from 5 (Very much)... to 1 (Not very)!

# **Global satisfaction**



| EU Institutions  |     | 55% |
|------------------|-----|-----|
|                  |     |     |
| European History |     | 51% |
|                  |     |     |
| Our countries    | 38% |     |
|                  |     |     |

Relevance



Cooperation



## Best sessions







# New friends

# 

📙 Yes (93.88%) 📕 No (6.12%)

Feedback

### Thank you all so much it was amazing!

It was very interesting, I met new people and discovered new cultures!

Sometimes taking the metro was tricky.

Great experience.

It was nice.

It was a good experience, I learnt new things, met new people and discovered a new country.

Great idea to visit Brussels for the project!