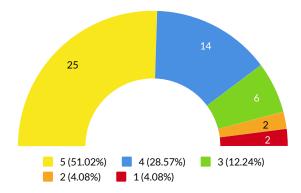

### Results and feedback of the school exchange at Station Europe! Rated from 5 (Very much)... to 1 (Not very)!