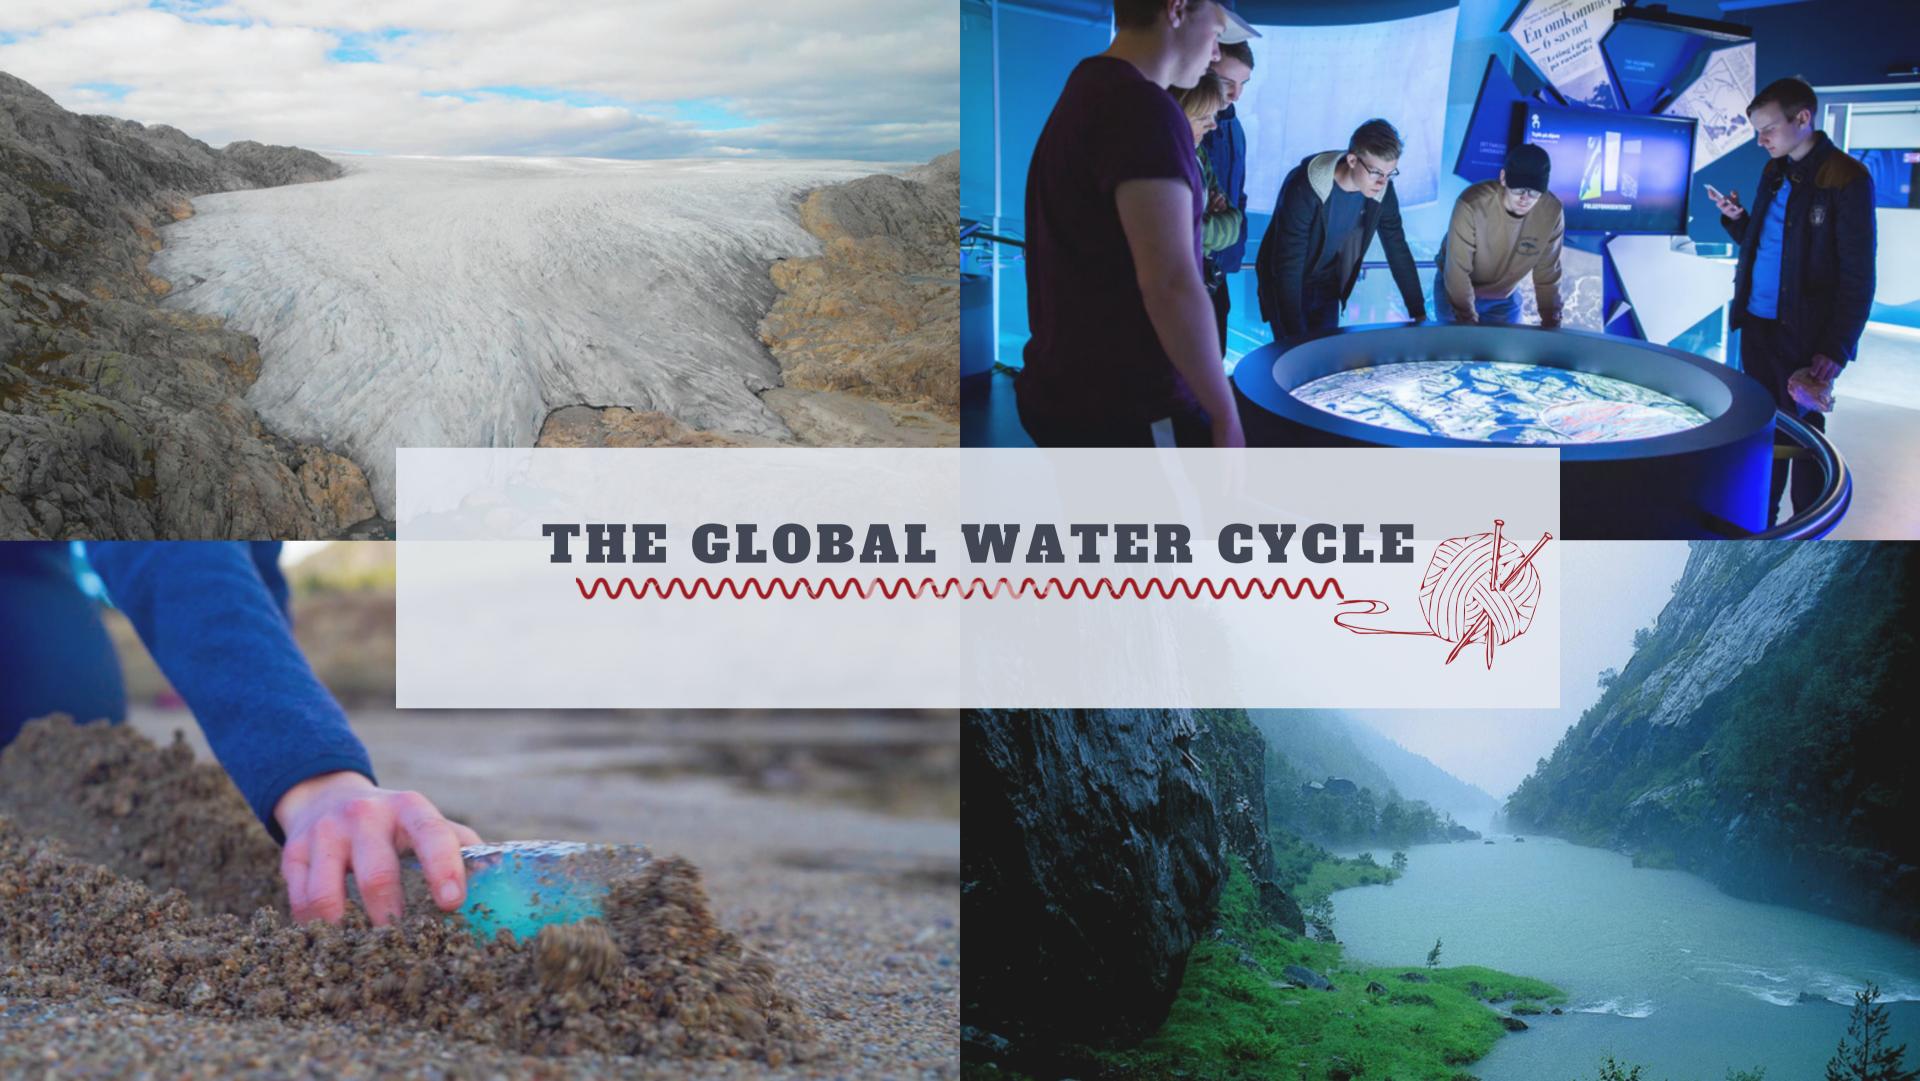

#### ■ CONTENT IN EXHIBITIONS

Institute of Marine Research, Bjerknes centre for Climate Research, Visitor centre for Folgefonna national park.