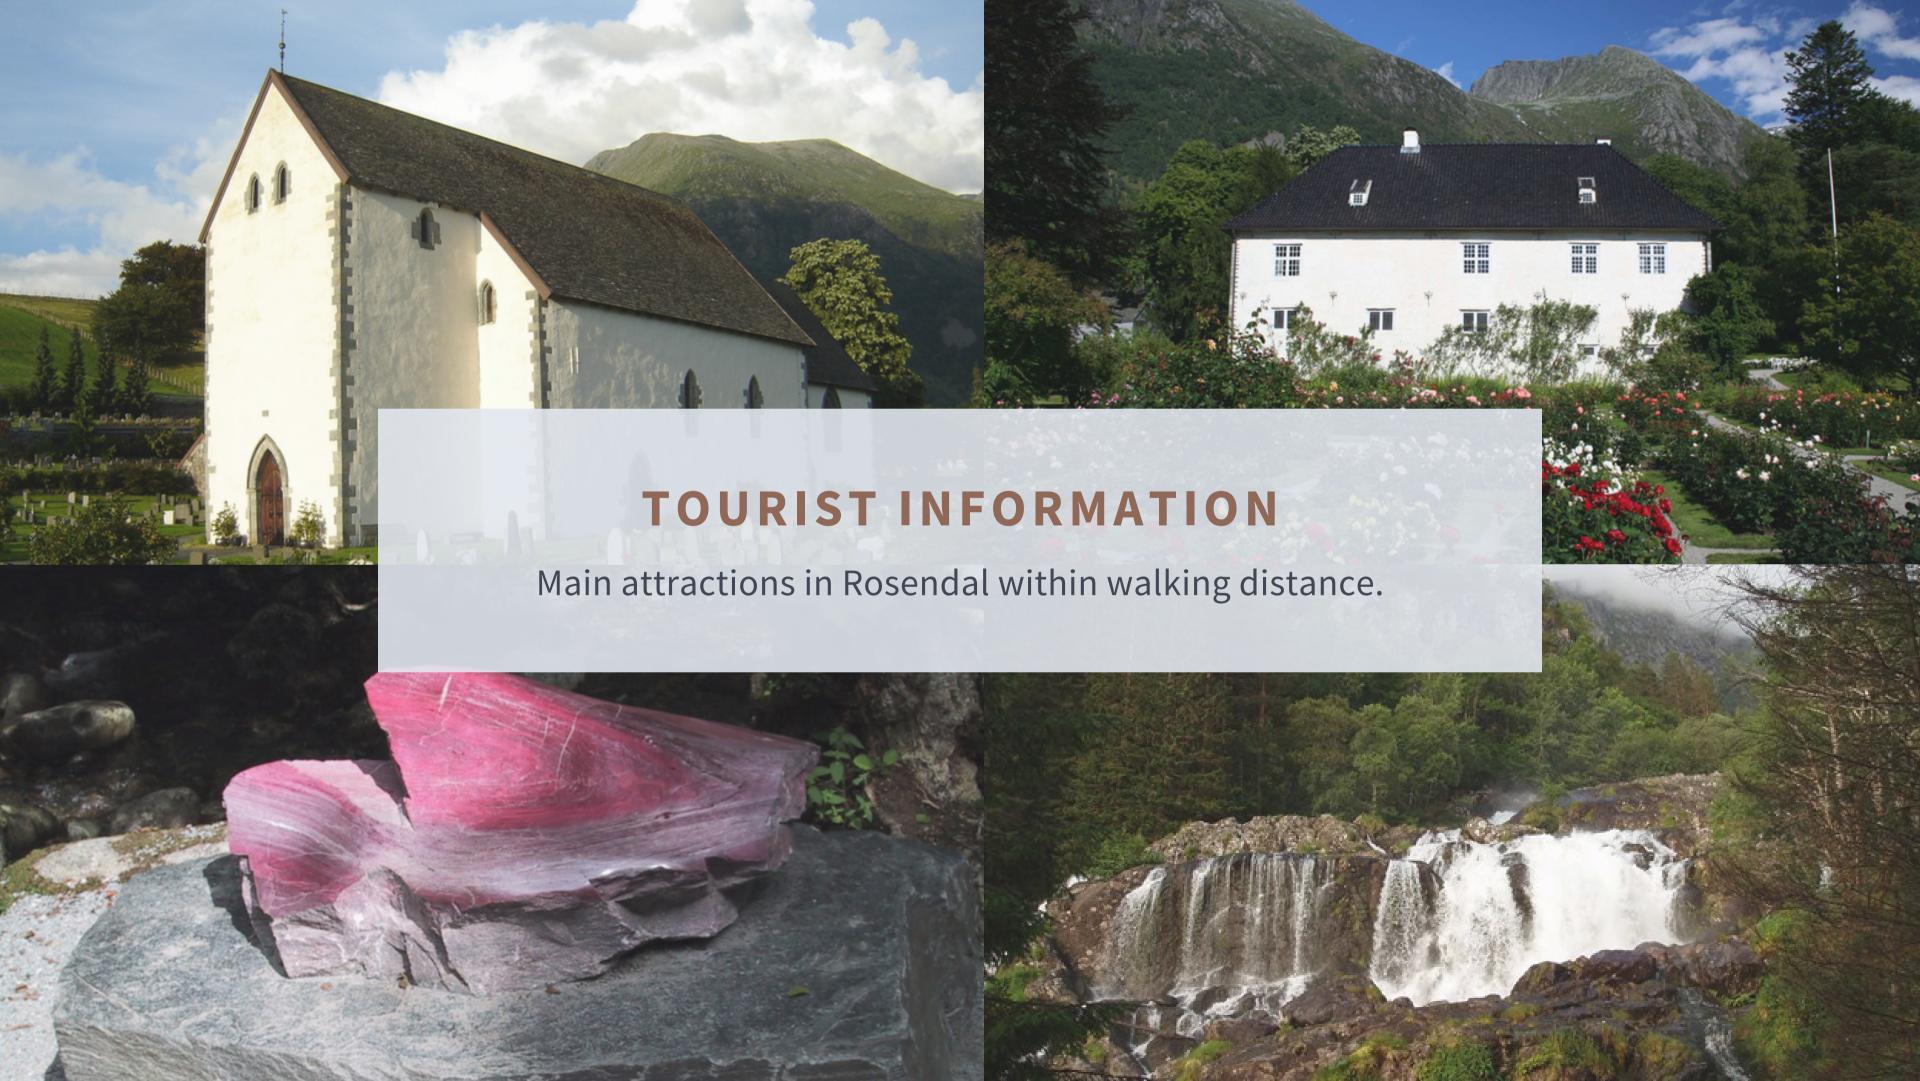

TERET

WILCONIE

- By Sara Langhelle, Nature interpreter





## Kvinnherad

# A MUNICIPALITY ON THE WEST COAST OF NORWAY

AREA 1043 KM2

13 017 INHABITANTS (2021) 804 INHABITANTS IN ROSENDAL





### **TODAY**

Nature-based tourism, farming and industry









## FOLGEFONNSENTERET

#### **■** OPENED IN 2017

By former Prime minister of Norway, Erna Solberg.

#### ■ MUNICPALITY + UIB

Ullensvang, Etne & Kvinnherad municiaplity & University in Bergen.

#### ■ CONTENT IN EXHIBITIONS

Institute of Marine Research, Bjerknes centre for Climate Research, Visitor centre for Folgefonna national park.

#### FINANCING

Municipalities, the institutions, the county, Norwegian environmental agency & and local business.











Tradition of wooden boatbuiling in the period of 1850 - 1950.











#### **VELKOMMEN TIL ROSENDAL**

Skoolines Ship Building

16 Kunstverkstaden

17 Galeas Gurine 18 Bobilparkering

**AV Forking** 

Rosendal Sports Avena

11 Kvinnherad Rådhus

12 Rosendal hamn

13 Badestrand

Beach

31 Til Hattebergdalen

32 Til Kjeldestel

To Carlomani

26 Til Kletta – Melderskin eller Myndalsvatnet To Kletta – Lake

Myndalcostnet - Mount

WELCOME TO ROSENDAL



Plouse & Gordens

6 Galleri G Guddal

## FILM: 20 MINUTES