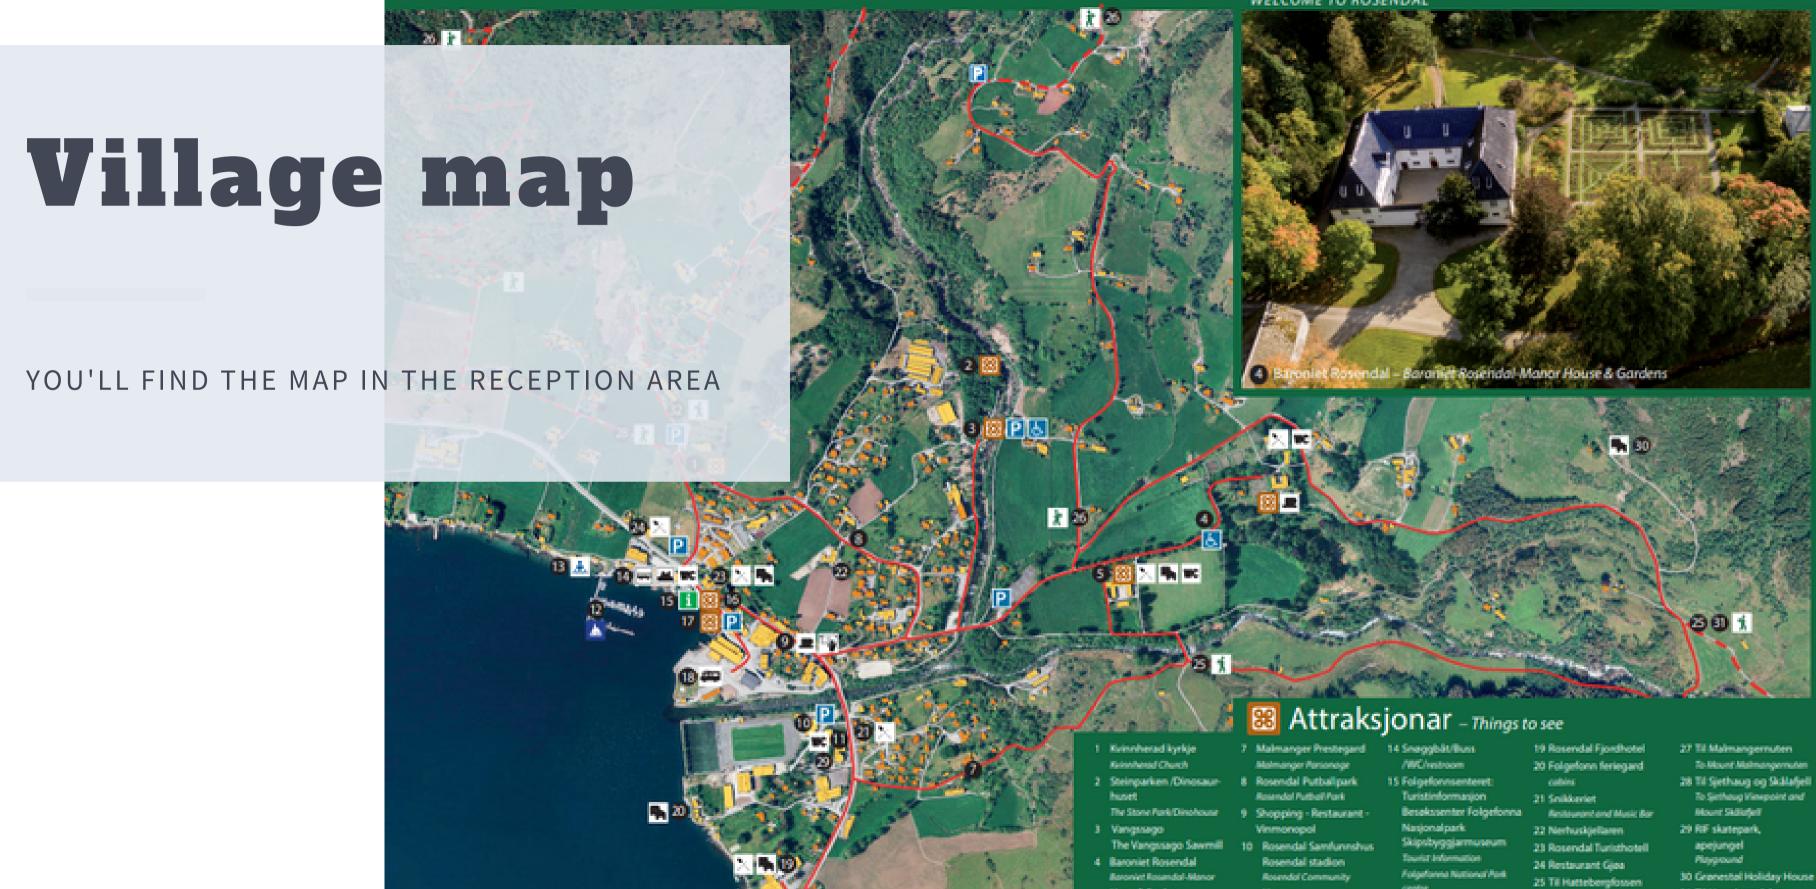

#### **VELKOMMEN TIL ROSENDAL**

Skoolines Ship Building

16 Kunstverkstaden

17 Galeas Gurine 18 Bobilparkering

**AV Forking** 

Rosendal Sports Avena

11 Kvinnherad Rådhus

12 Rosendal hamn

13 Badestrand

Beach

31 Til Hattebergdalen

32 Til Kjeldestel

To Carlomani

26 Til Kletta – Melderskin eller Myndalsvatnet To Kletta – Lake

Myndalcostnet - Mount

WELCOME TO ROSENDAL

Plouse & Gordens

6 Galleri G Guddal