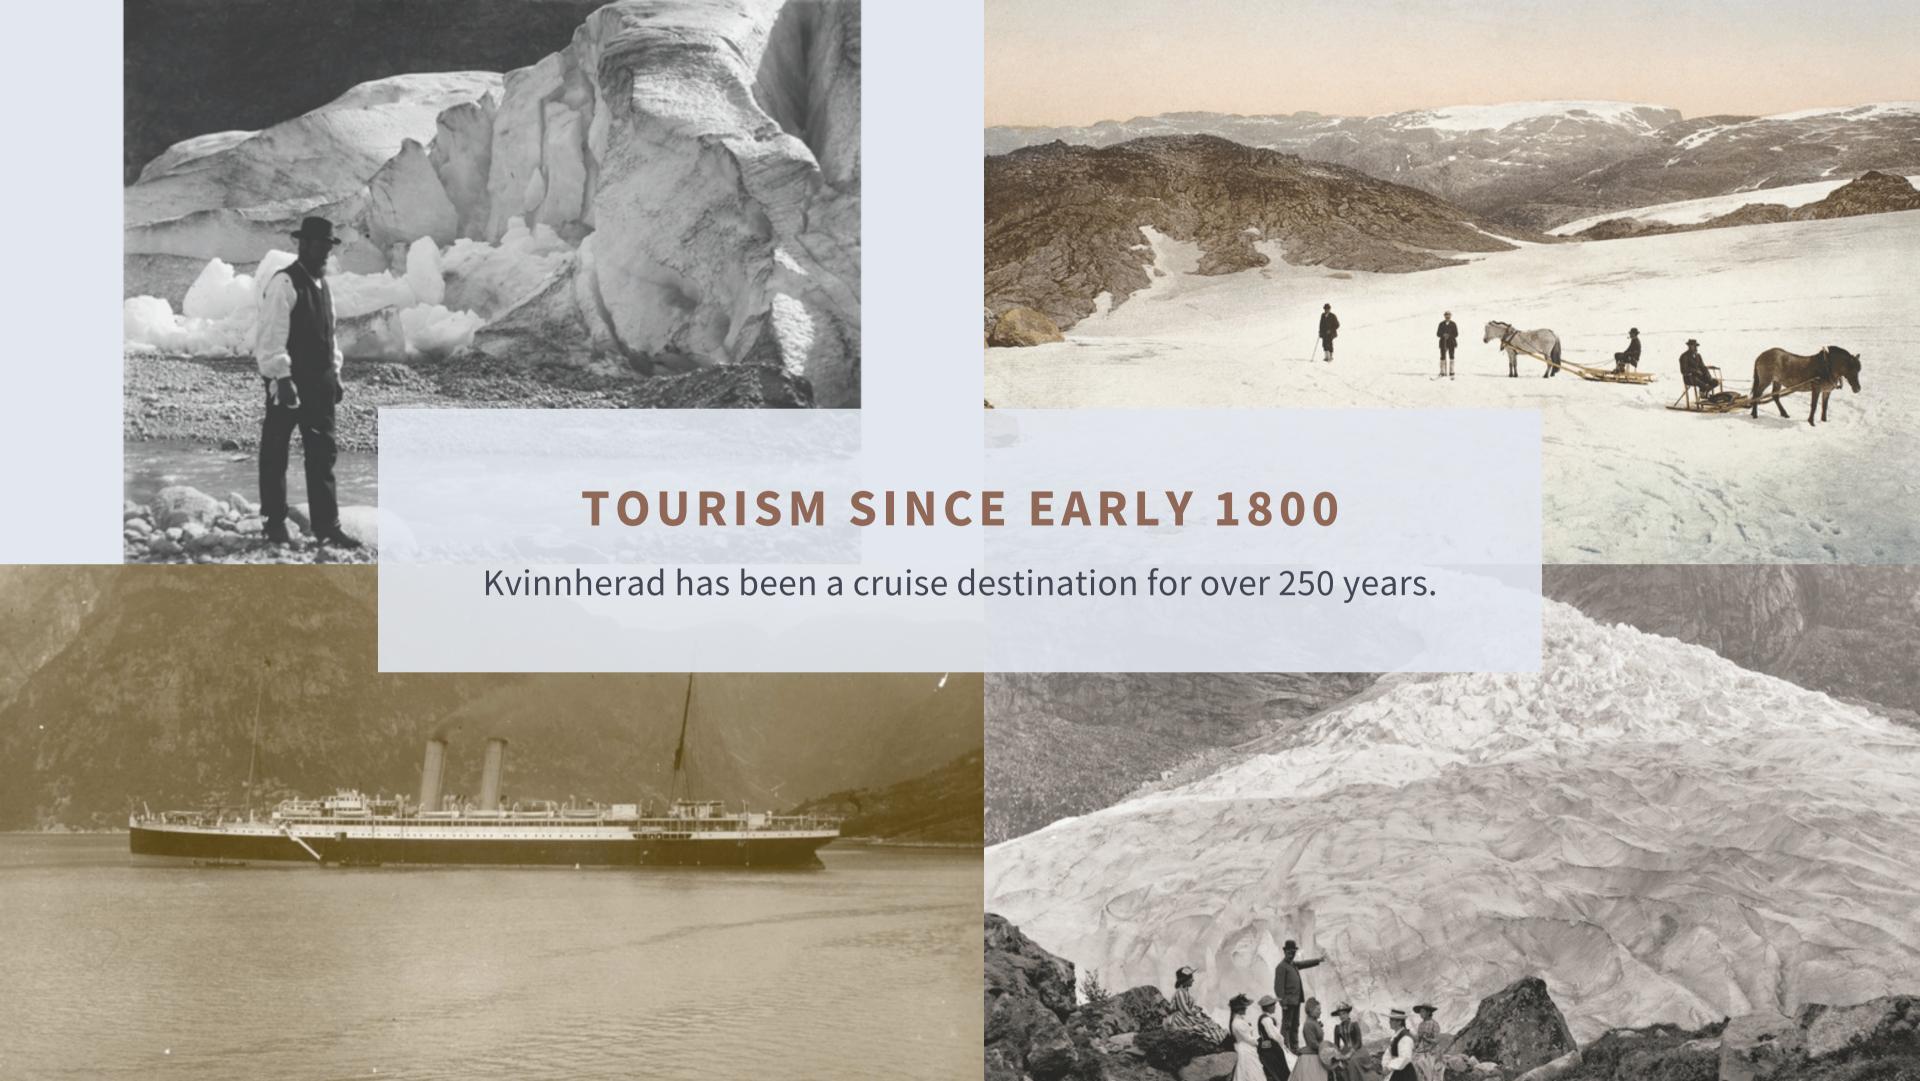

ONNSENTERET

WILCONIE

- By Sara Langhelle, Nature interpreter





## Kvinnherad

# A MUNICIPALITY ON THE WEST COAST OF NORWAY

AREA 1043 KM2

13 017 INHABITANTS (2021) 804 INHABITANTS IN ROSENDAL





### **TODAY**

Nature-based tourism, farming and industry









## FOLGEFONNSENTERET

#### **■** OPENED IN 2017

By former Prime minister of Norway, Erna Solberg.

#### ■ MUNICPALITY + UIB

Ullensvang, Etne & Kvinnherad municiaplity & University in Bergen.

#### ■ CONTENT IN EXHIBITIONS

Institute of Marine Research, Bjerknes centre for Climate Research, Visitor centre for Folgefonna national park.

#### FINANCING

Municipalities, the institutions, the county, Norwegian environmental agency & and local business.











Tradition of wooden boatbuiling in the period of 1850 - 1950.











#### **VELKOMMEN TIL ROSENDAL**

Skoolines Ship Building

16 Kunstverkstaden

17 Galeas Gurine 18 Bobilparkering

**AV Forking** 

Rosendal Sports Avena

11 Kvinnherad Rådhus

12 Rosendal hamn

13 Badestrand

Beach

31 Til Hattebergdalen

32 Til Kjeldestel

To Carlomani

26 Til Kletta – Melderskin eller Myndalsvatnet To Kletta – Lake

Myndalcostnet - Mount

WELCOME TO ROSENDAL



Plouse & Gordens

6 Galleri G Guddal

## FILM: 20 MINUTES