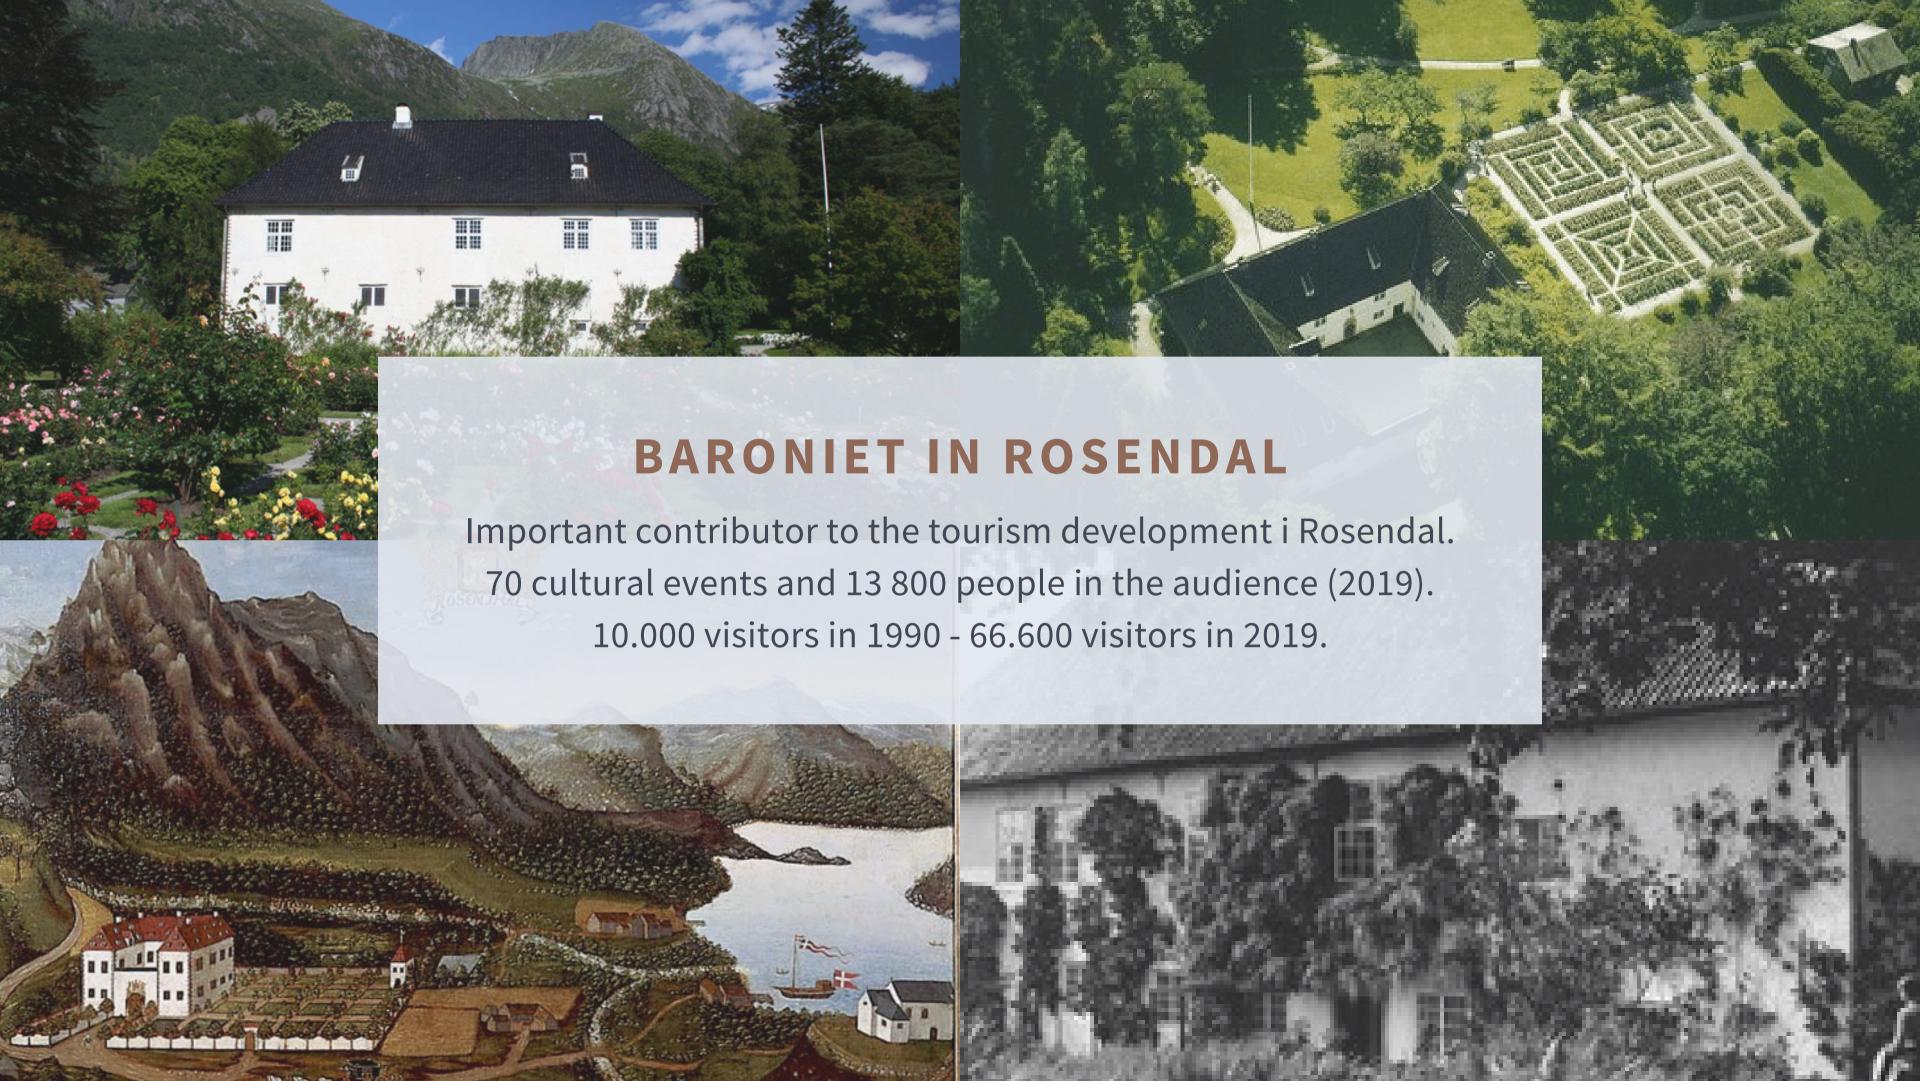

ENTERET

WILCONIE

- By Sara Langhelle, Nature interpreter





## Kvinnherad

# A MUNICIPALITY ON THE WEST COAST OF NORWAY

AREA 1043 KM2

13 017 INHABITANTS (2021) 804 INHABITANTS IN ROSENDAL





### **TODAY**

Nature-based tourism, farming and industry









## FOLGEFONNSENTERET

#### **■** OPENED IN 2017

By former Prime minister of Norway, Erna Solberg.

#### ■ MUNICPALITY + UIB

Ullensvang, Etne & Kvinnherad municiaplity & University in Bergen.

#### ■ CONTENT IN EXHIBITIONS

Institute of Marine Research, Bjerknes centre for Climate Research, Visitor centre for Folgefonna national park.

#### FINANCING

Municipalities, the institutions, the county, Norwegian environmental agency & and local business.











Tradition of wooden boatbuiling in the period of 1850 - 1950.











#### **VELKOMMEN TIL ROSENDAL**

Skoolines Ship Building

16 Kunstverkstaden

17 Galeas Gurine 18 Bobilparkering

**AV Forking** 

Rosendal Sports Avena

11 Kvinnherad Rådhus

12 Rosendal hamn

13 Badestrand

Beach

31 Til Hattebergdalen

32 Til Kjeldestel

To Carlomani

26 Til Kletta – Melderskin eller Myndalsvatnet To Kletta – Lake

Myndalcostnet - Mount

WELCOME TO ROSENDAL



Plouse & Gordens

6 Galleri G Guddal

## FILM: 20 MINUTES