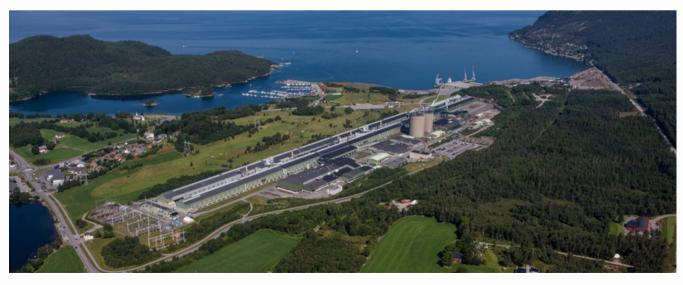

FOLGEFONNSENTERET

WILCONIE

- By Sara Langhelle, Nature interpreter





## Kvinnherad

# A MUNICIPALITY ON THE WEST COAST OF NORWAY

AREA 1043 KM2

13 017 INHABITANTS (2021) 804 INHABITANTS IN ROSENDAL





### **TODAY**

Nature-based tourism, farming and industry









## FOLGEFONNSENTERET

#### **■** OPENED IN 2017

By former Prime minister of Norway, Erna Solberg.

#### ■ MUNICPALITY + UIB

Ullensvang, Etne & Kvinnherad municiaplity & University in Bergen.

#### ■ CONTENT IN EXHIBITIONS

Institute of Marine Research, Bjerknes centre for Climate Research, Visitor centre for Folgefonna national park.

#### FINANCING

Municipalities, the institutions, the county, Norwegian environmental agency & and local business.











Tradition of wooden boatbuiling in the period of 1850 - 1950.











#### **VELKOMMEN TIL ROSENDAL**

Skoolines Ship Building

16 Kunstverkstaden

17 Galeas Gurine 18 Bobilparkering

**AV Forking** 

Rosendal Sports Avena

11 Kvinnherad Rådhus

12 Rosendal hamn

13 Badestrand

Beach

31 Til Hattebergdalen

32 Til Kjeldestel

To