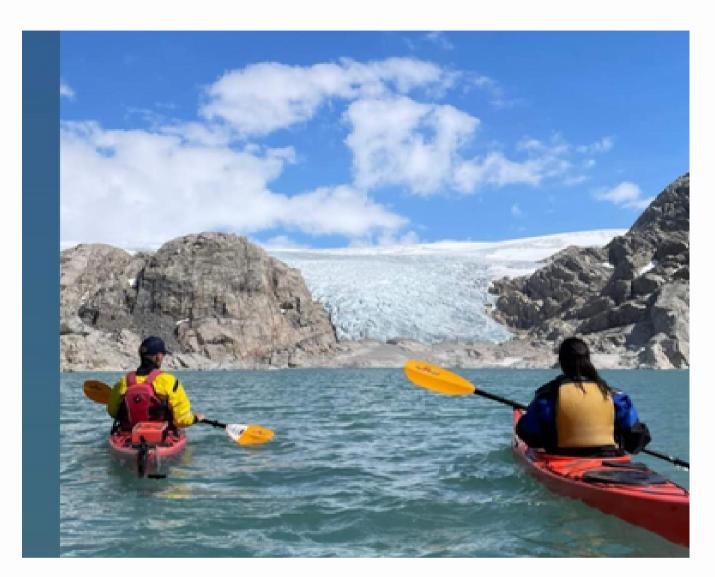

FOLGEFONNSENTERET

WILCONIE

- By Sara Langhelle, Nature interpreter





## Kvinnherad

# A MUNICIPALITY ON THE WEST COAST OF NORWAY

AREA 1043 KM2

13 017 INHABITANTS (2021) 804 INHABITANTS IN ROSENDAL





### **TODAY**

Nature-based tourism, farming and industry









## FOLGEFONNSENTERET

#### **■** OPENED IN 2017

By former Prime minister of Norway, Erna Solberg.

#### ■ MUNICPALITY + UIB

Ullensvang, Etne & Kvinnherad municiaplity & University in Bergen.

#### ■ CONTENT IN EXHIBITIONS

Institute of Marine Research, Bjerknes centre for Climate Research, Visitor centre for Folgefonna national park.

#### FINANCING

Municipalities, the institutions, the county, Norwegian environmental agency & and local business.











Tradition of wooden boatbuiling in the period of 1850 - 1950.











#### **VELKOMMEN TIL ROSENDAL**

Skoolines Ship Building

16 Kunstverkstaden

17 Galeas Gurine 18 Bobilparkering

**AV Forking** 

Rosendal Sports Avena

11 Kvinnherad Rådhus

12 Rosendal hamn

13 Badestrand

Beach

31 Til Hattebergdalen

32 Til Kjeldest