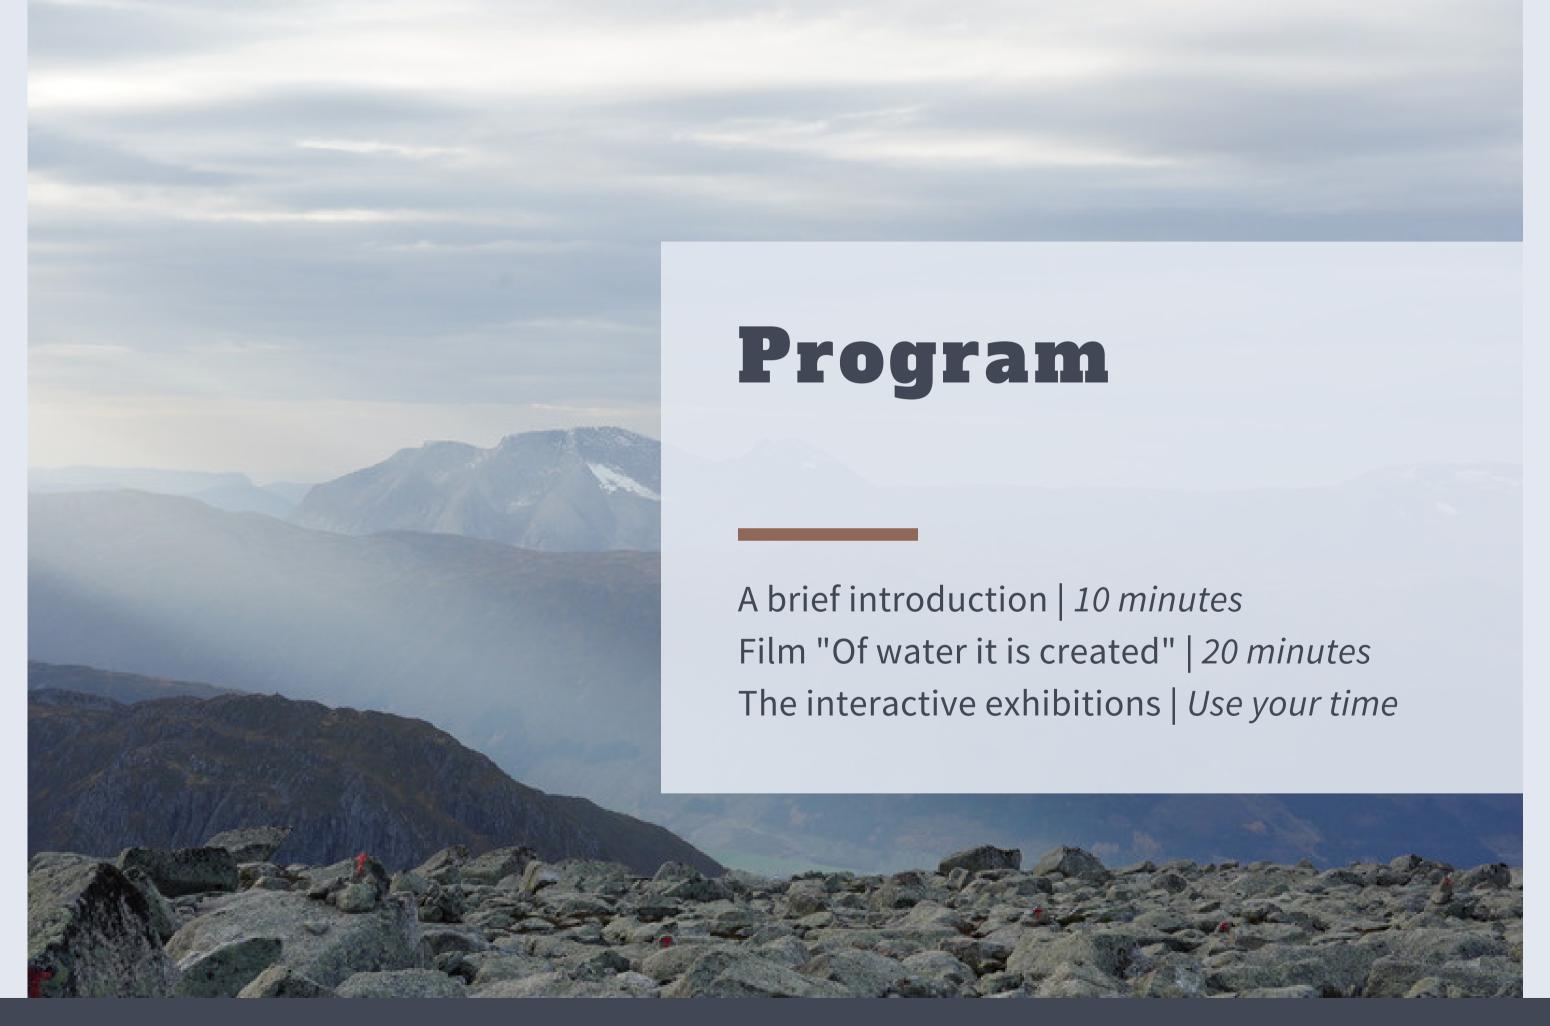

FOLGEFONNSENTERET

WILCONIE

- By Sara Langhelle, Nature interpreter





## Kvinnherad

# A MUNICIPALITY ON THE WEST COAST OF NORWAY

AREA 1043 KM2

13 017 INHABITANTS (2021) 804 INHABITANTS IN ROSENDAL





### **TODAY**

Nature-based tourism, farming and industry









## FOLGEFONNSENTERET

#### **■** OPENED IN 2017

By former Prime minister of Norway, Erna Solberg.

#### ■ MUNICPALITY + UIB

Ullensvang, Etne & Kvinnherad municiaplity & University in Bergen.

#### ■ CONTENT IN EXHIBITIONS

Institute of Marine Research, Bjerknes centre for Climate Research, Visitor centre for Folgefonna national park.

#### FINANCING

Municipalities, the institutions, the county, Norwegian environmental agency & and local business.











Tradition of wooden boatbuiling in the period of 1850 - 1950.











#### **VELKOMMEN TIL ROSENDAL**

Skoolines Ship Building