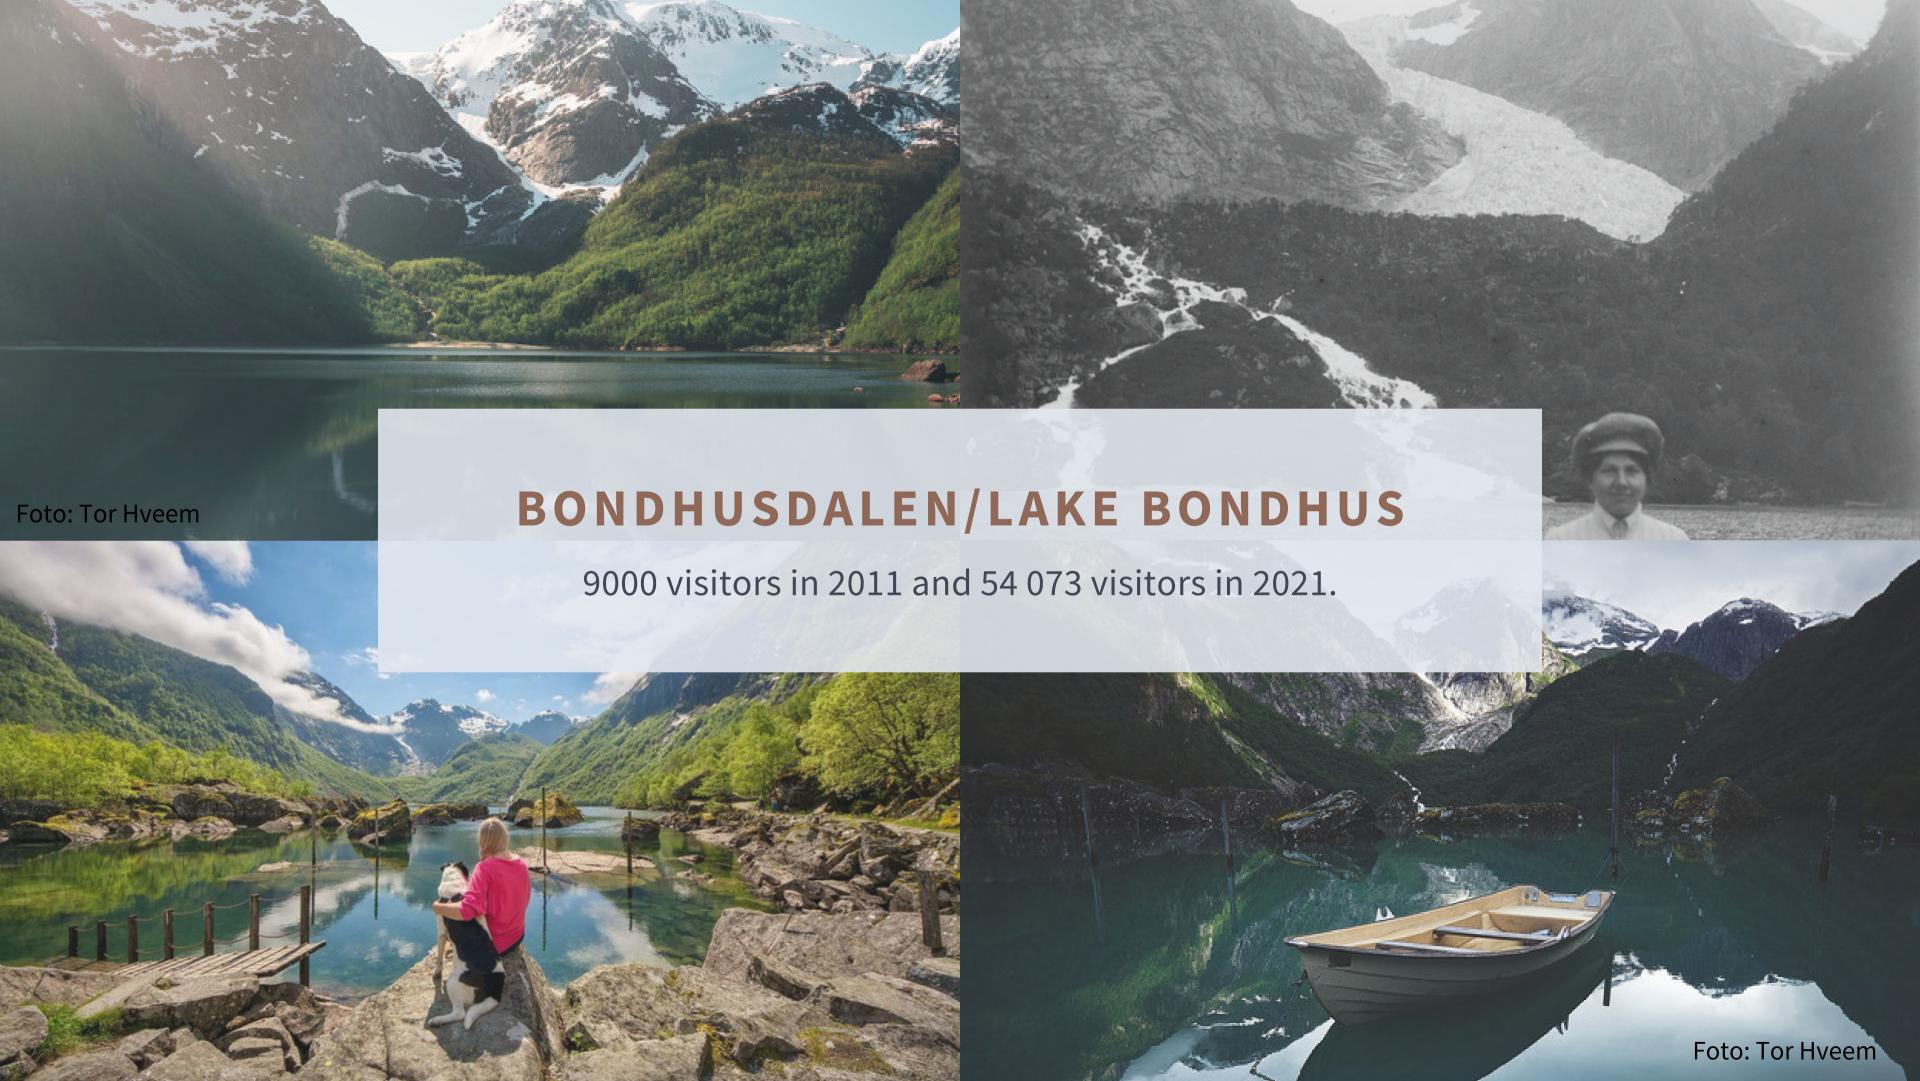

NSENTERET

WILCONIE

- By Sara Langhelle, Nature interpreter





## Kvinnherad

# A MUNICIPALITY ON THE WEST COAST OF NORWAY

AREA 1043 KM2

13 017 INHABITANTS (2021) 804 INHABITANTS IN ROSENDAL





### **TODAY**

Nature-based tourism, farming and industry









## FOLGEFONNSENTERET

#### **■** OPENED IN 2017

By former Prime minister of Norway, Erna Solberg.

#### ■ MUNICPALITY + UIB

Ullensvang, Etne & Kvinnherad municiaplity & University in Bergen.

#### ■ CONTENT IN EXHIBITIONS

Institute of Marine Research, Bjerknes centre for Climate Research, Visitor centre for Folgefonna national park.

#### FINANCING

Municipalities, the institutions, the county, Norwegian environmental agency & and local business.











Tradition of wooden boatbuiling in the period of 1850 - 1950.











#### **VELKOMMEN TIL ROSENDAL**

Skoolines Ship Building

16 Kunstverkstaden

17 Galeas Gurine 18 Bobilparkering

**AV Forking** 

Rosendal Sports Avena

11 Kvinnherad Rådhus

12 Rosendal hamn

13 Badestrand

Beach

31 Til Hattebergdalen

32 Til Kjeldestel

To Carlomani

26 Til Kletta – Melderskin eller Myndalsvatnet To Kletta – Lake

Myndalcostnet - Mount

WELCOME TO ROSENDAL



Plouse & Gordens

6 Galleri G Guddal

## FILM: 20 MINUTES