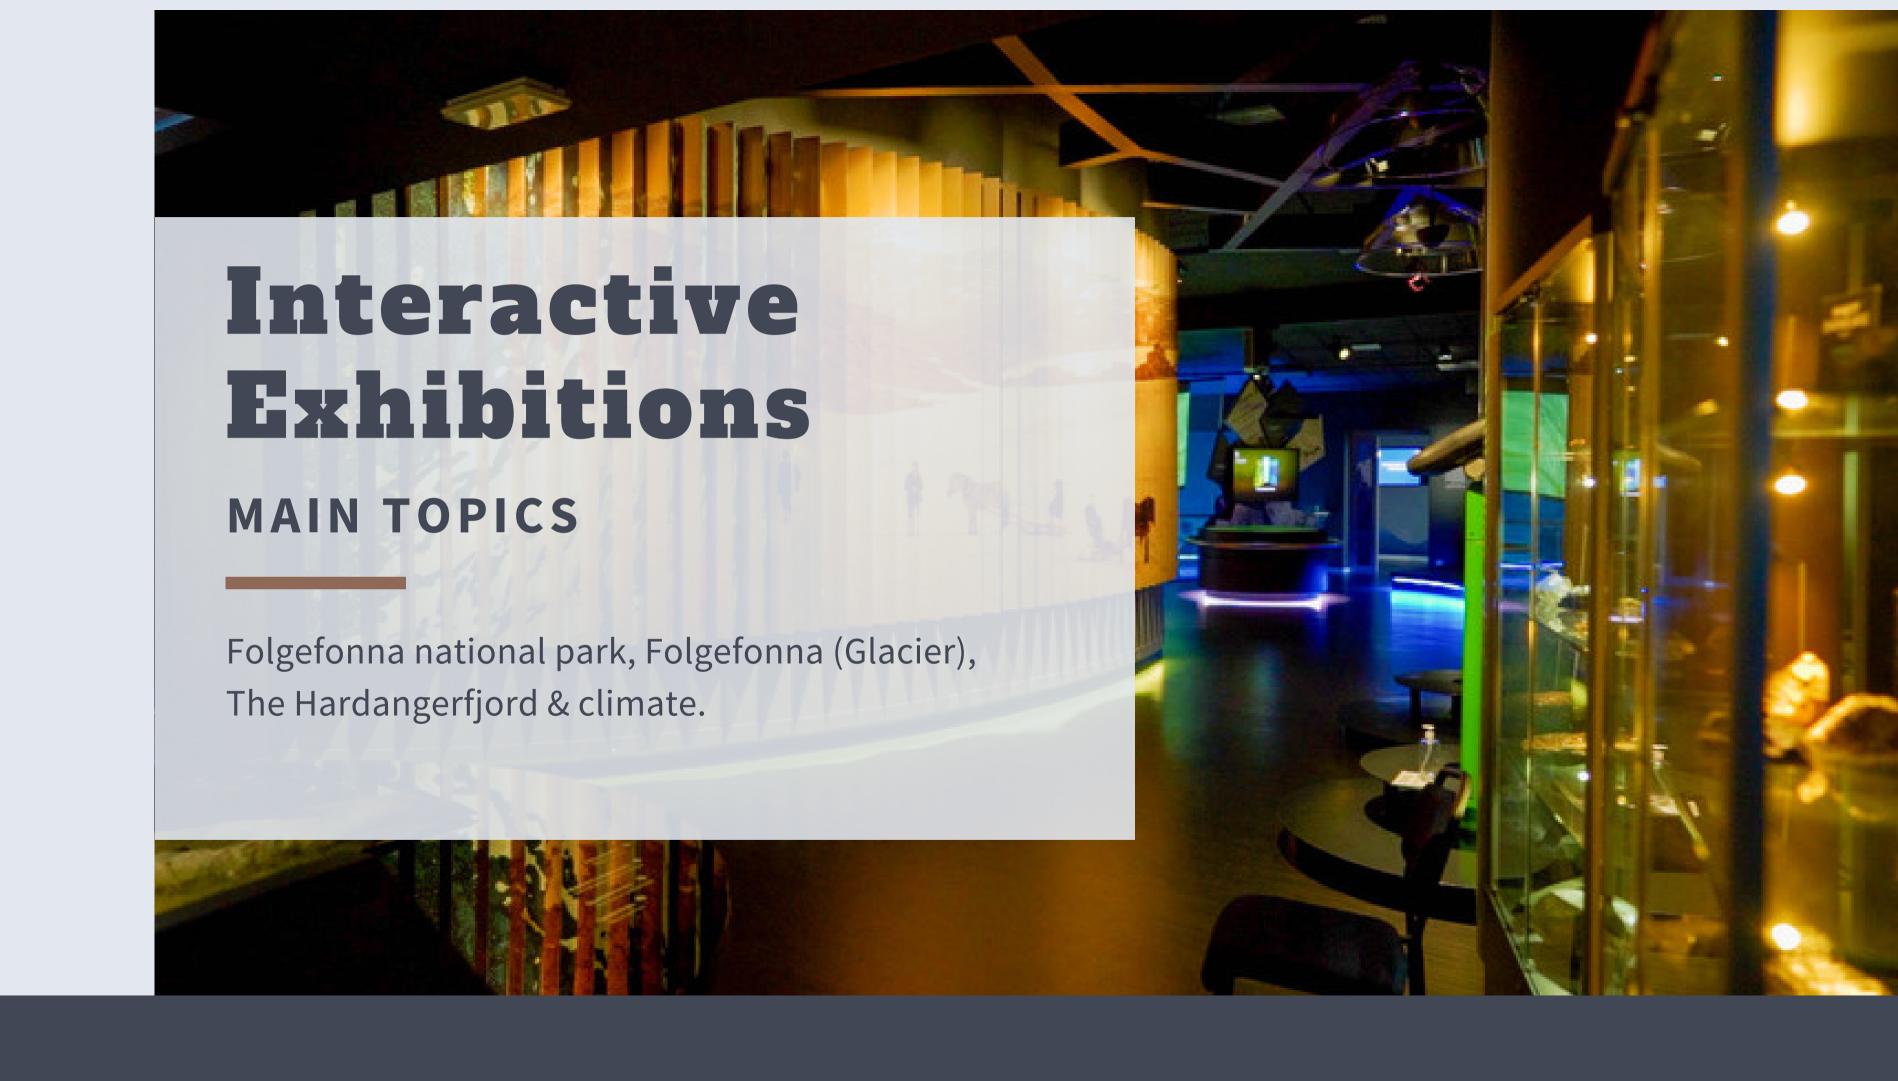

## FOLGEFONNSENTERET

#### ■ CONTENT IN EXHIBITIONS

Institute of Marine Research, Bjerknes centre for Climate Research, Visitor centre for Folgefonna national park.