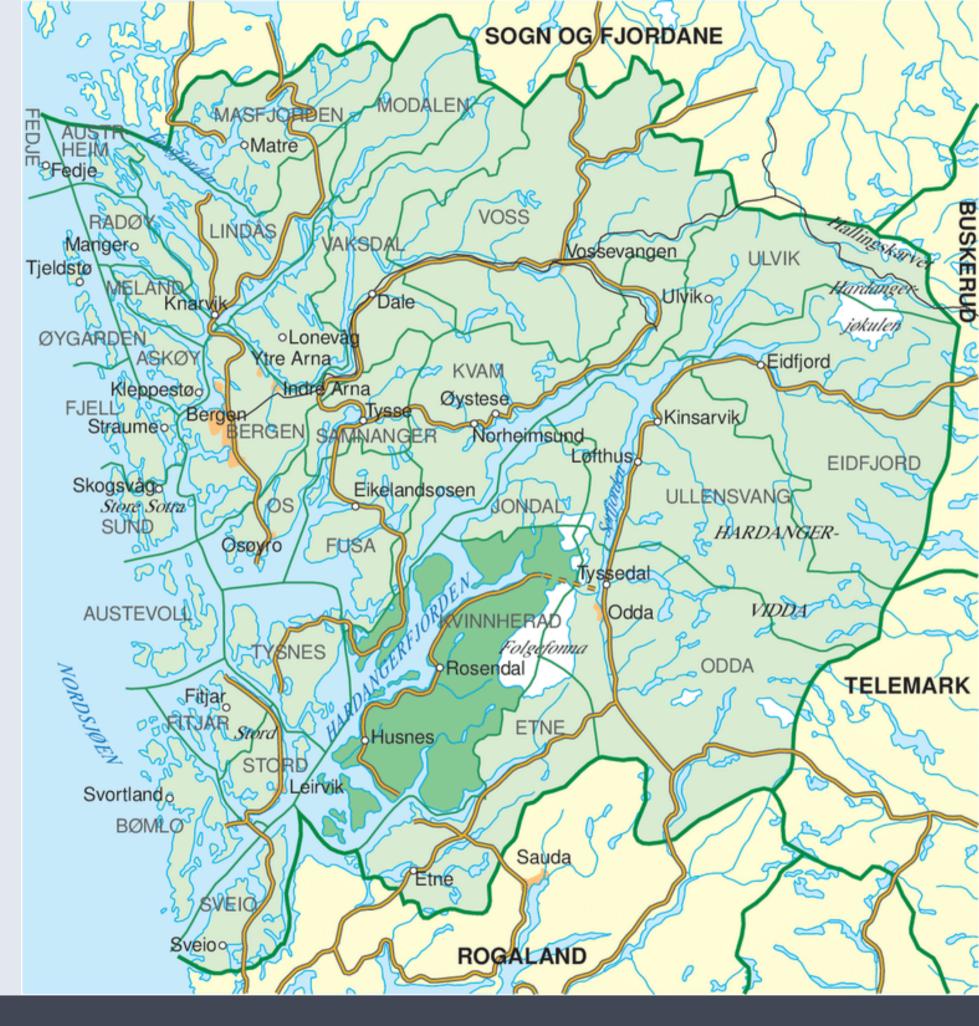

## Kvinnherad

# A MUNICIPALITY ON THE WEST COAST OF NORWAY

AREA 1043 KM2

13 017 INHABITANTS (2021) 804 INHABITANTS IN ROSENDAL