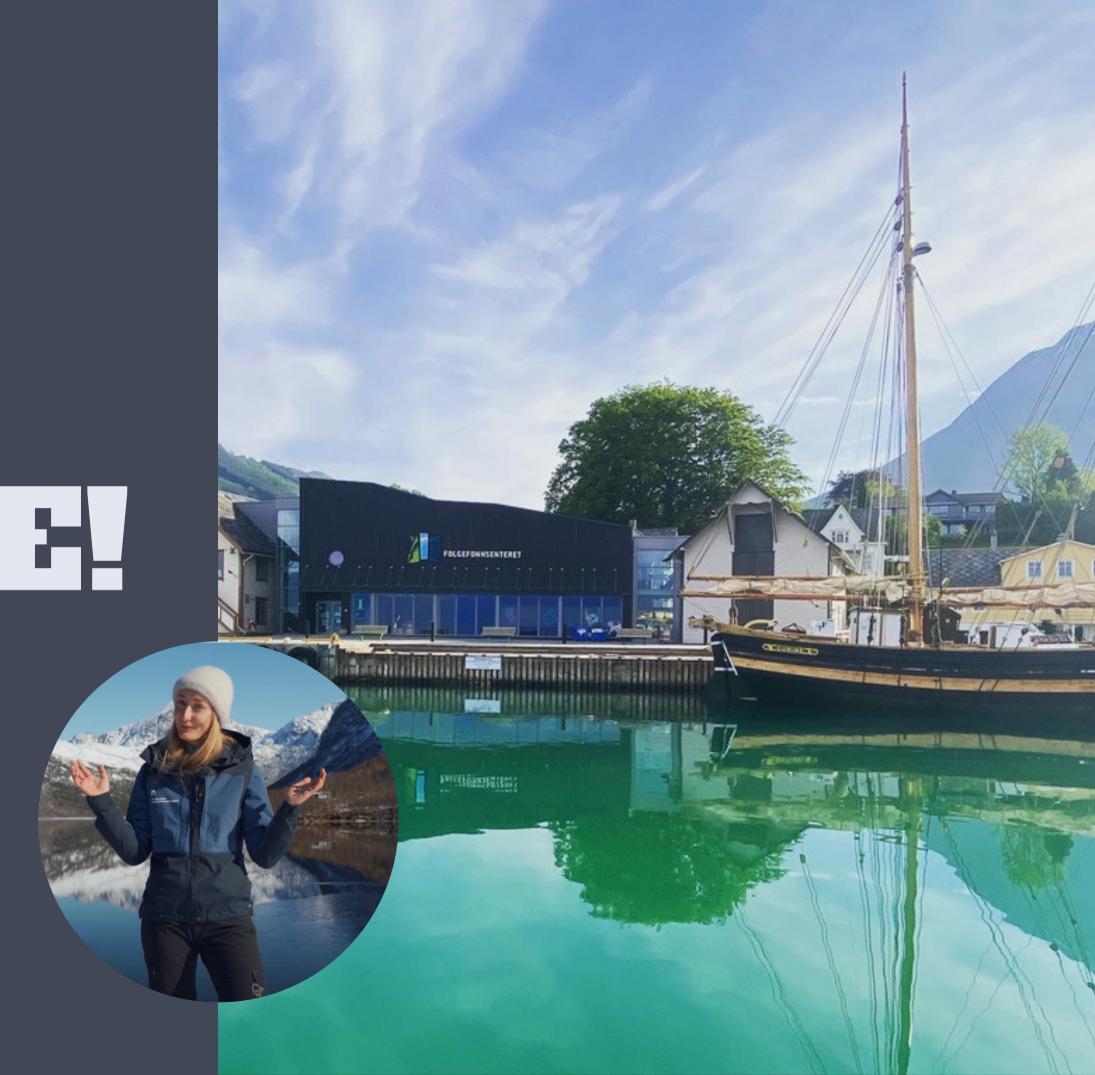

FOLGEFONNSENTERET

WILCONIE

- By Sara Langhelle, Nature interpreter

## FOLGEFONNSENTERET

#### **■** OPENED IN 2017

By former Prime minister of Norway, Erna Solberg.