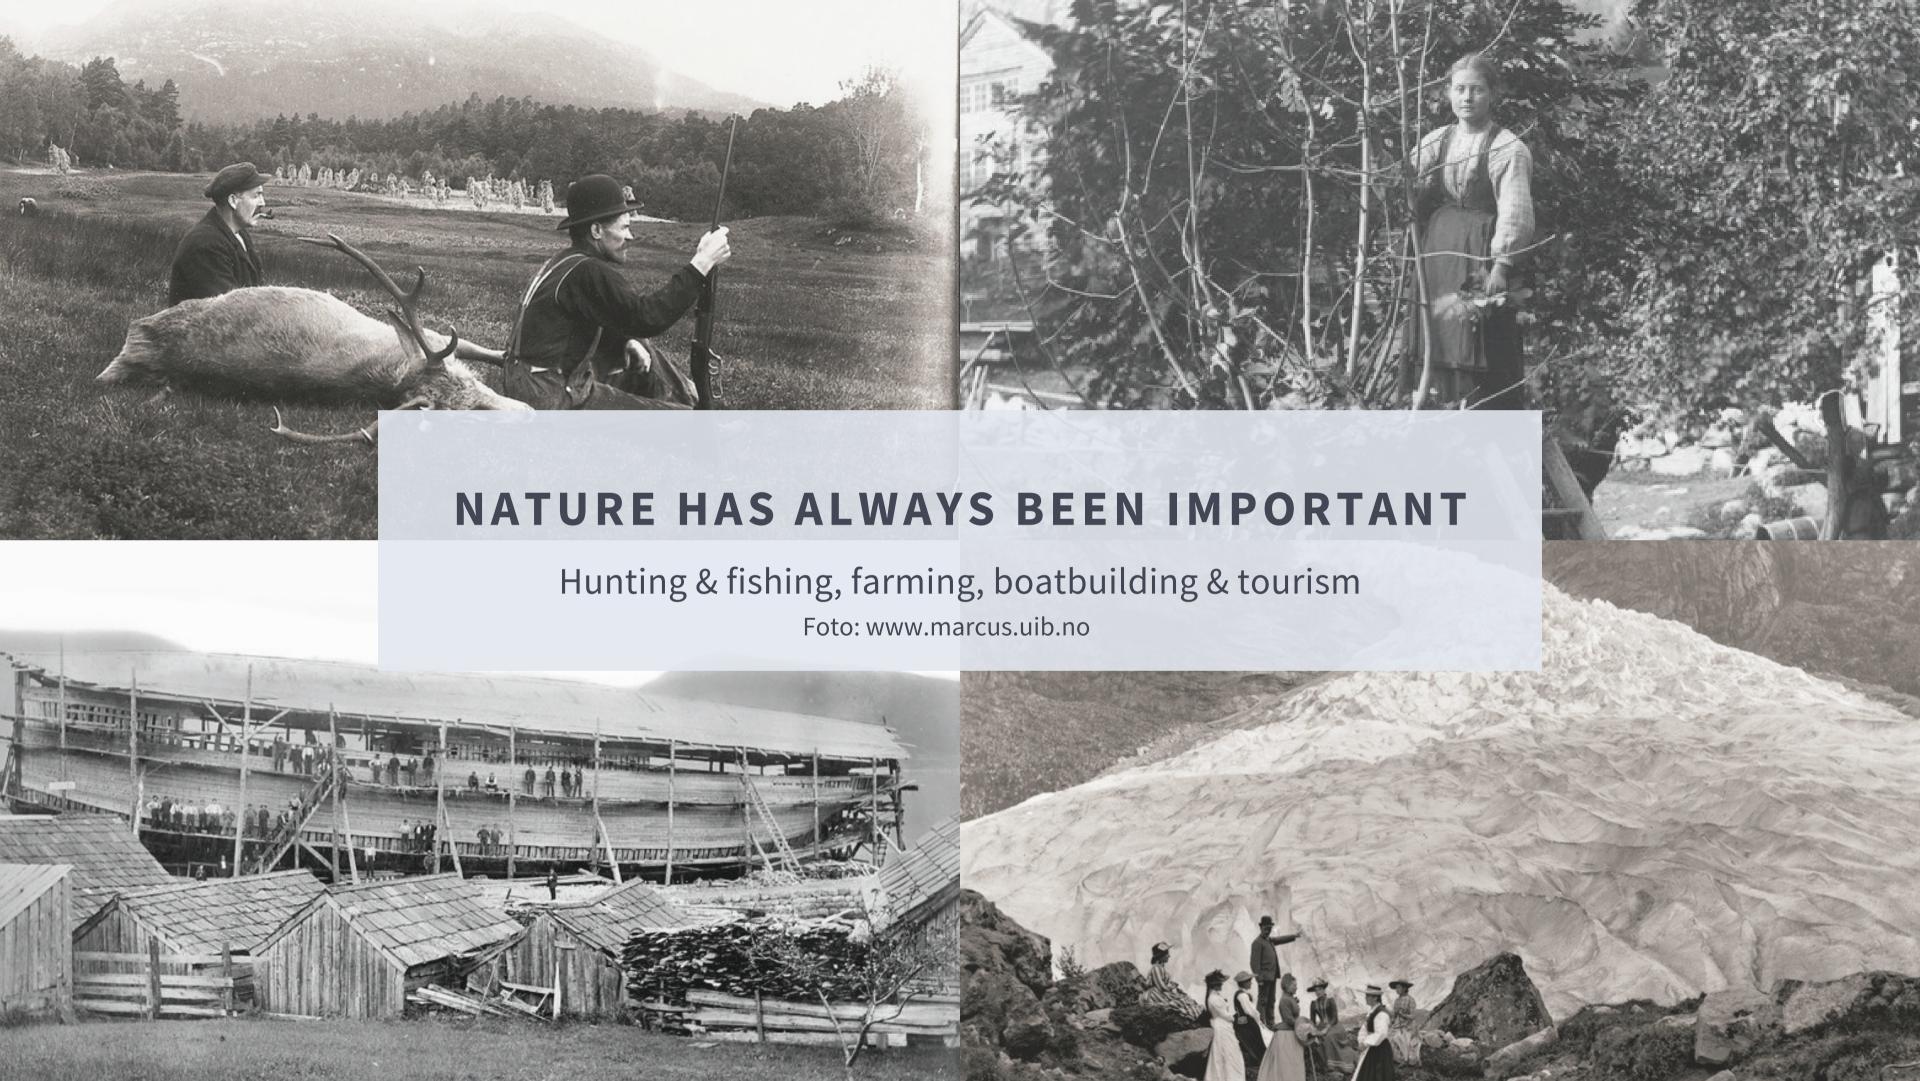

### **TODAY**

Nature-based tourism, farming and industry

#### FINANCING

Municipalities, the institutions, the county, Norwegian environmental agency & and local business.

Tradition of wooden boatbuiling in the period of 1850 - 1950.