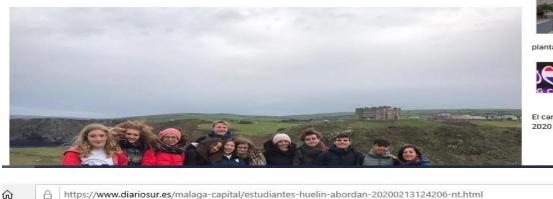

En concreto, diez estudiantes, entre ellos algunos con diversidad funcional, y tres profesores de este instituto malagueño han visitado Gales desde el 2 al 7 de febrero como parte del proyecto 'One class-Total inclusion, financiado por la Unión Europea,

Los alumnos han convivido con compañeros de dos escuelas galesas de educación especial, Ysgol Hendrefelin y Ysgol Pen-y-Bryn, y una escuela alemana de educación secundaria, Stadtische Realschule Av Ochtrup.

#### El IES Huelin visita Gales en un proyecto Erasmus+ para fomentar la inclusión

Diez estudiantes, algunos con diversidad funcional, y tres profesores han participado en este viaje para convivir con otros alumnos europeos