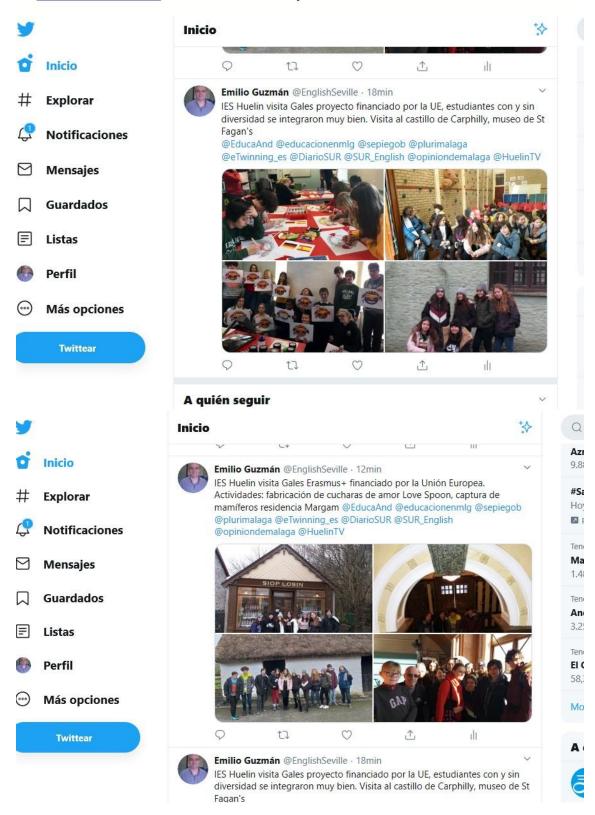

へ ED (点 40) 03/

¿Ere

Registr

person

Per

- A https://twitter.com/HuelinTV/status/1226984331001901057
- ഹ

Q Buscar en Twitter

Alumnado del @ieshuelin visita Gales en un proyecto Erasmus+ financiado por la UE sobre el fomento de la inclusión escolar con el objetivo principal de compartir y encontrar prácticas inclusivas más eficientes y facilitar experiencias culturales y lingüísticas.Fotos Emilio Guzmán