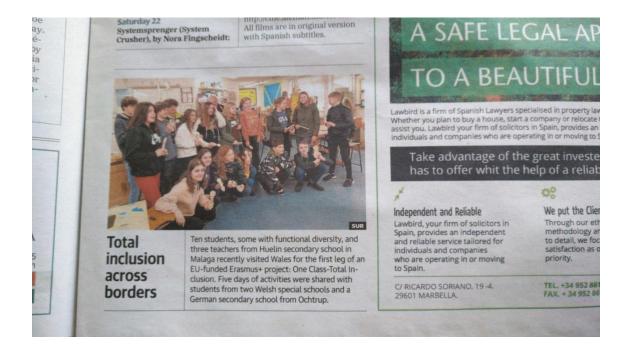

#### El IES Huelin visita Gales en un proyecto Erasmus+ para fomentar la inclusión

Diez estudiantes, algunos con diversidad funcional, y tres profesores han participado en este viaje para convivir con otros alumnos europeos

Susana Fernández | 10.02.2020 | 22:07

👄 🚾 🔊

#### 

German secondary school from Ochtrup.