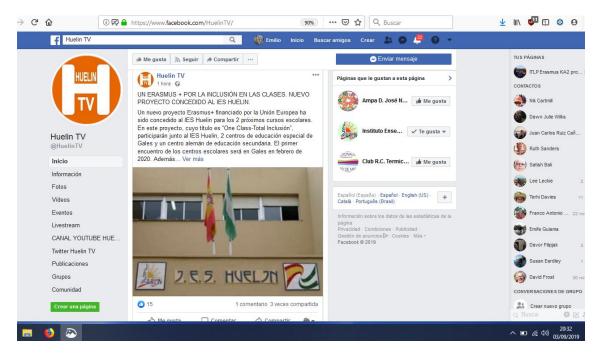

#### HUELIN TV (NEIGHBOURHOOD SOCIAL MEDIA) DISSEMINATION

...

UN ERASMUS + POR LA INCLUSIÓN EN LAS CLASES. NUEVO PROYECTO CONCEDIDO AL IES HUELIN.

Un nuevo proyecto Erasmus+ financiado por la Unión Europea ha sido concedido al IES Huelin para los 2 próximos cursos escolares. En este proyecto, cuyo título es "One Class-Total Inclusión", participarán junto al IES Huelin, 2 centros de educación especial de Gales y un centro alemán de educación secundaria. El primer encuentro de los centros escolares será en Gales en febrero de 2020. Además de los numerosos beneficios que reportan estos proyectos, hay que destacar que en este proyecto participarán algunos alumnos con diversidad funcional, o alumnos que están registrados como alumnos NEAE (Necesidades Específicas de Apoyo Educativo). Los temas principales del proyecto serán la inclusión escolar y diferentes métodos pedagógicos y estrategias para trabajar eficazmente la diversidad en el aula. Al curso siguiente les tocará al alumnado galés y alemán visitar el Instituto Enseñanza Secundaria Huelin para así aportar al centro educativo y experiencia a su alumnado jornadas de inclusión en las aulas.