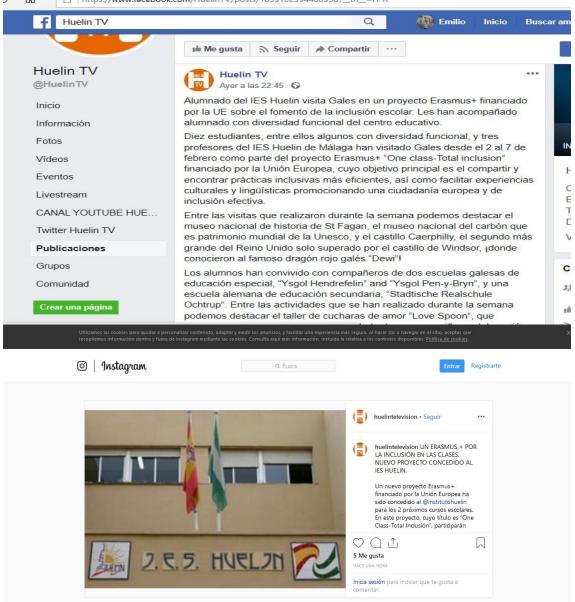

#### HUELIN TV (NEIGHBOURHOOD SOCIAL MEDIA) DISSEMINATION

...

UN ERASMUS + POR LA INCLUSIÓN EN LAS CLASES. NUEVO PROYECTO CONCEDIDO AL IES HUELIN.

Un nuevo proyecto Erasmus+ financiado por la Unión Europea ha sido concedido al IES Huelin para los 2 próximos cursos escolares. En este proyecto, cuyo título es "One Class-Total Inclusión", participarán junto al IES Huelin, 2 centros de educación especial de Gales y un centro alemán de educación secundaria. El primer encuentro de los centros escolares será en Gales en febrero de 2020. Además de los numerosos beneficios que reportan estos proyectos, hay que destacar que en este proyecto participarán algunos alumnos con diversidad funcional, o alumnos que están registrados como alumnos NEAE (Necesidades Específicas de Apoyo Educativo). Los temas principales del proyecto serán la inclusión escolar y diferentes métodos pedagógicos y estrategias para trabajar eficazmente la diversidad en el aula. Al curso siguiente les tocará al alumnado galés y alemán visitar el Instituto Enseñanza Secundaria Huelin para así aportar al centro educativo y experiencia a su alumnado jornadas de inclusión en las aulas.

Información aportada por su coordinador y profesor del centro, Emilio Guzmán.

ERASMUS + POR LA INCLUSIÓN. NUEVO PROYECTO CONCEDIDO AL @ieshuelin

El nuevo proyecto financiado por la U.E. ha sido concedido para los 2 próximos cursos escolares. Con el título "One Class-Total Inclusion", participarán junto a centro de educación especial galés y de ESO alemán