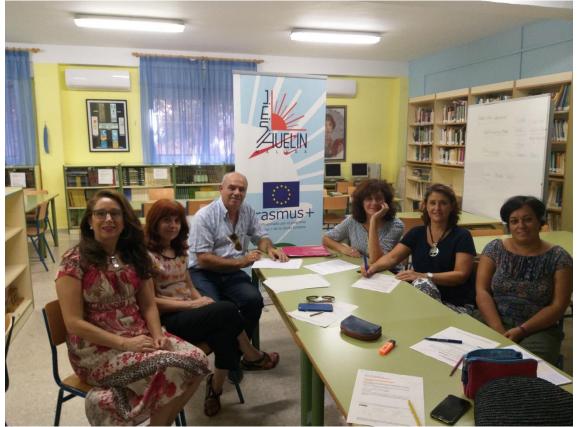

#### IES HUELIN STAFF MINUTES AND IES HUELIN SOCIAL MEDIA

D<sup>a</sup> Carmen de la Varga Salto, informa al claustro, conjuntamente con D. Fco. José Díaz Chicano, en nombre de D. Emilio Guzmán Gil, de que se ha solicitado un nuevo proyecto Erasmus+ y pide a los profesores que puedan estar interesados su colaboración.

Acta del Claustro Ordinario de Profesores del día 28 de junio de 2019. Pág.3

Toma la palabra el profesor D. Emilio Guzmán Gil para informar que cualquier profesor interesado en participar en el proyecto Erasmus +, financiado por la Unión Europea, puede contactar con él, debiendo poseer un nivel mínimo de B1 en Inglés.