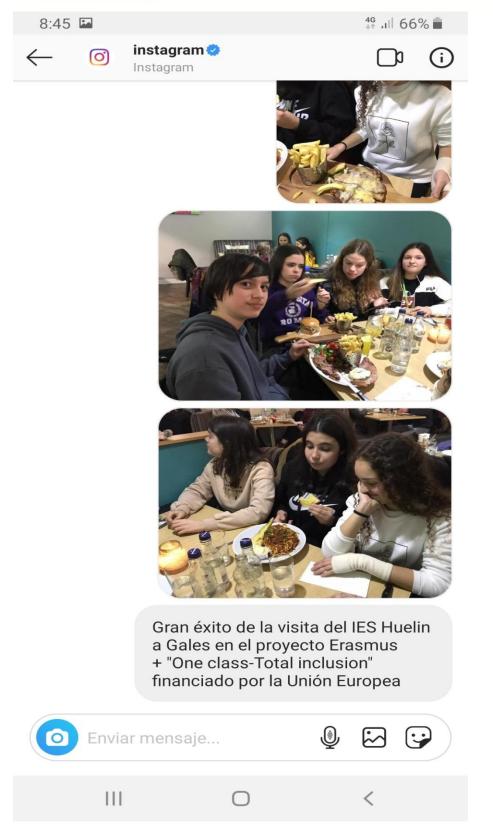

Acta del Claustro Ordinario de Profesores del día 10 de septiembre de 2019. Pág. 2

unnotos CORPOR. PASEN Fomentando la inclusión escolar: El IES RECA 10 TRANSLATE Huelin visita Gales en un proyecto Erasmus+ TALLERES Seleccionar idior \$ Por Vanessa Cuberos FAMILIAS Con la tecnología de Go de Goo Diez estudiantes y tres profesores del IES Huelin de Málaga han visitado Gales desde el 2 al 7 de febrero como parte del proyecto Erasmus+ "One class-Total inclusion" financiado por la Unión UTILIDADES Europea, cuyo objetivo principal es el de compartir y encontrar prácticas inclusivas más eficientes, así como facilitar experiencias culturales y lingüísticas promocionando una Helvia (externo) ciudadanía europea y de inclusión efectiva. Helvia (Interno) Entre las visitas que realizaron durante la semana podemos destacar el museo nacional de Huelin News historia de St Fagan, el museo nacional del carbón que es patrimonio mundial de la Unesco, y el castillo Caerphilly, el segundo más grande del Reino Unido solo superado por el castillo de Navegación Segura Windsor, ¡donde conocieron al famoso dragón rojo galés "Dewi"! PantallasAmigas El alumnado ha convivido con estudiantes de dos escuelas galesas de educación especial, "Ysgol Hendrefelin" and "Ysgol Pen-y-Bryn", y una escuela alemana de educación secundaria, "Stadtische Realschule Ochtrup". Entre las actividades que se han realizado durante la semana podemos destacar el taller de cucharas de amor "Love Spoon", que tradicionalmente se regalan como símbolo de amor y cariño, y elaboración de atrapasueños; observación de pozas en la bahía Bracelet en Swansea; la caza de mamíferos, y la fogata campestre, donde se divirtieron cantando y asando malvaviscos o nubes. El viernes participaron en un taller de cocina de pastas galesas y realizaron el logo del proyecto. El alumnado y el profesorado pudo además degustar la gastronomía galesa, como la típica sopa con carne y verduras "Cawl". Inicio \*∻ L1 4 V ZU 5 14 IES HUELIN @ieshuelin · 5min Fomentando la inclusión escolar: El IES Huelin visita Gales en un # proyecto Erasmus+ ieshuelin.com/huelinwp/2020/... P Г = 企 (...) 17 C 111