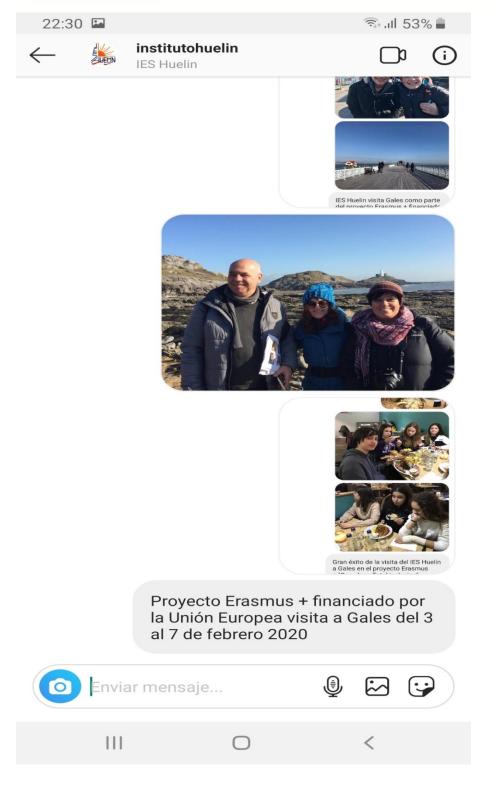

Acta del Claustro Ordinario de Profesores del día 10 de septiembre de 2019. Pág. 2

unnotos CORPOR. PASEN Fomentando la inclusión escolar: El IES RECA 10 TRANSLATE Huelin visita Gales en un proyecto Erasmus+ TALLERES Seleccionar idior \$ Por Vanessa Cuberos FAMILIAS Con la tecnología de Go de Goo Diez estudiantes y tres profesores del IES Huelin de Málaga han visitado Gales desde el 2 al 7 de febrero como parte del proyecto Erasmus+ "One class-Total inclusion" financiado por la Unión UTILIDADES Europea, cuyo objetivo principal es el de compartir y encontrar prácticas inclusivas más eficientes, así como facilitar experiencias culturales y lingüísticas promocionando una Helvia (externo) ciudadanía europea y de inclusión efectiva. Helvia (Interno) Entre las visitas que realizaron durante la semana podemos destacar el museo nacional de Huelin News historia de St Fagan, el museo nacional del carbón que es patrimonio mundial de la Unesco, y el castillo Caerphilly, el segundo más grande del Reino Unido solo superado por el castillo de Navegación Segura Windsor, ¡donde conocieron al famoso dragón rojo galés "Dewi"! PantallasAmigas El alumnado ha convivido con estudiantes de dos escuelas galesas de educación especial, "Ysgol Hendrefelin" and "Ysgol Pen-y-Bryn", y una escuela alemana de educación secundaria, "Stadtische Realschule Ochtrup". Entre las actividades que se han realizado durante la semana podemos destacar el taller de cucharas de amor "Love Spoon", que tradicionalmente se regalan como símbolo de amor y cariño, y elaboración de atrapasueños; observación de pozas en la bahía Bracelet en Swansea; la caza de mamíferos, y la fogata campestre, donde se divirtieron cantando y asando malvaviscos o nubes. El viernes participaron en un taller de cocina de pastas galesas y realizaron el logo del proyecto. El alumnado y el profesorado pudo además degustar la gastronomía galesa, como la típica sopa con carne y verduras "Cawl". Inicio \*∻ L1 4 V ZU 5 14 IES HUELIN @ieshuelin · 5min Fomentando la inclusión escolar: El IES Huelin visita Gales en un # proyecto Erasmus+ ieshuelin.com/huelinwp/2020/... P Г = 企 (...) 17 C 111

| 22:17                                                                                                  |                                                          |                       | Î, -                                                                                       | 54% 🛑                                                                                                                                                                                                                                                                                                                                                                                                                                                                                                                                                                                                                                                                               |
|--------------------------------------------------------------------------------------------------------|----------------------------------------------------------|-----------------------|--------------------------------------------------------------------------------------------|-------------------------------------------------------------------------------------------------------------------------------------------------------------------------------------------------------------------------------------------------------------------------------------------------------------------------------------------------------------------------------------------------------------------------------------------------------------------------------------------------------------------------------------------------------------------------------------------------------------------------------------------------------------------------------------|
| $\leftarrow$ institutoh                                                                                | uelin                                                    |                       |                                                                                            | :                                                                                                                                                                                                                                                                                                                                                                                                                                                                                                                                                                                                                                                                                   |
| P                                                                                                      | <b>14</b><br>ublicacion                                  | <b>191</b><br>Seguido |                                                                                            | <b>13</b><br>guidos                                                                                                                                                                                                                                                                                                                                                                                                                                                                                                                                                                                                                                                                 |
| IES Huelin<br>Desde 1983.<br>https://www.facebo<br>ieshuelin.com/hueli<br>Le sigue <b>huelintele</b> y | nwp/                                                     | huelin/               |                                                                                            |                                                                                                                                                                                                                                                                                                                                                                                                                                                                                                                                                                                                                                                                                     |
| Siguiendo ~                                                                                            |                                                          | Enviar                | mensaje                                                                                    | ~                                                                                                                                                                                                                                                                                                                                                                                                                                                                                                                                                                                                                                                                                   |
| Ħ                                                                                                      | ~                                                        | )                     |                                                                                            | Î                                                                                                                                                                                                                                                                                                                                                                                                                                                                                                                                                                                                                                                                                   |
|                                                                                                        | COAL NATIONA                                             | AL MUSEUM             | EACHER MEE<br>DESIGN AND<br>DINNER, AND                                                    | FRIDAY 7220<br>TING, WELSH<br>PAINTING, G<br>DARRIVAL IN                                                                                                                                                                                                                                                                                                                                                                                                                                                                                                                                                                                                                            |
| Co-funded by the<br>Erasmus+ Programme<br>of the European Union                                        | Co-funded by the<br>Erasmus+ Progra<br>of the European U |                       | Co-funded by the Erasmus+ Prog                                                             | ramme                                                                                                                                                                                                                                                                                                                                                                                                                                                                                                                                                                                                                                                                               |
| T TO WALES: THURSD<br>POOLING AT BRACELET B<br>ICE-CREAM PARLOUR AT S'<br>E/CASTLE AND CAMPFIRE        | ORKSHOPS, LUN<br>IMAL TRAPPIN                            | NCH, AFTERM           | IES H<br>5 DESEA                                                                           | stro de<br>UELIN<br>una fei                                                                                                                                                                                                                                                                                                                                                                                                                                                                                                                                                                                                                                                         |
| Co-funded by the<br>Erasmus+ Programme<br>of the European Union                                        | Co-funded by the<br>Erasmus+ Progra<br>of the European U |                       | ALC: NOT                                                                                   | AD Y UN<br>RO 2020                                                                                                                                                                                                                                                                                                                                                                                                                                                                                                                                                                                                                                                                  |
| CONCUESO<br>Marcapáginas<br>HOMENAJE A                                                                 | Peorio<br>Lana en Accé                                   | Z'<br>Purrio          | 11.55-13.00 Internation A<br>Distance Francesco A<br>13.00-14.50 Minimum A<br>Australian A | 2         Transpit Hadrow         4           4         Manuscina (1)         4           5         Manuscina (1)         4           6         Manuscina (1)         4           7         Manuscina (1)         4           8         Manuscina (1)         4           9         Manuscina (1)         4           10         Manuscina (1)         4           11         Manuscina (1)         4           12         Manuscina (1)         4           13         Manuscina (1)         4 |
| ▲ Q                                                                                                    | $(\pm$                                                   | )                     | $\heartsuit$                                                                               | O iv                                                                                                                                                                                                                                                                                                                                                                                                                                                                                                                                                                                                                                                                                |
| 111                                                                                                    | 0                                                        |                       | <                                                                                          |                                                                                                                                                                                                                                                                                                                                                                                                                                                                                                                                                                                                                                                                                     |