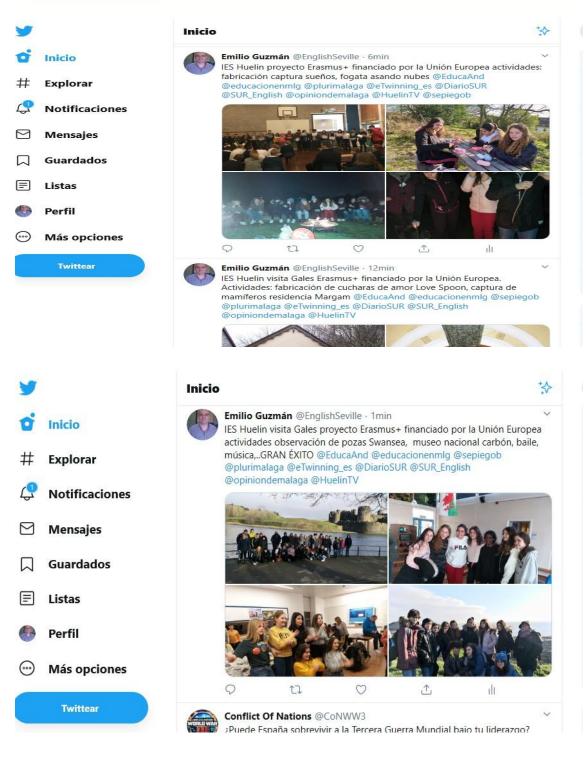

#### HUELIN TV (NEIGHBOURHOOD SOCIAL MEDIA) DISSEMINATION

...

UN ERASMUS + POR LA INCLUSIÓN EN LAS CLASES. NUEVO PROYECTO CONCEDIDO AL IES HUELIN.

Un nuevo proyecto Erasmus+ financiado por la Unión Europea ha sido concedido al IES Huelin para los 2 próximos cursos escolares. En este proyecto, cuyo título es "One Class-Total Inclusión", participarán junto al IES Huelin, 2 centros de educación especial de Gales y un centro alemán de educación secundaria. El primer encuentro de los centros escolares será en Gales en febrero de 2020. Además de los numerosos beneficios que reportan estos proyectos, hay que destacar que en este proyecto participarán algunos alumnos con diversidad funcional, o alumnos que están registrados como alumnos NEAE (Necesidades Específicas de Apoyo Educativo). Los temas principales del proyecto serán la inclusión escolar y diferentes métodos pedagógicos y estrategias para trabajar eficazmente la diversidad en el aula. Al curso siguiente les tocará al alumnado galés y alemán visitar el Instituto Enseñanza Secundaria Huelin para así aportar al centro educativo y experiencia a su alumnado jornadas de inclusión en las aulas.

Información aportada por su coordinador y profesor del centro, Emilio Guzmán.

ERASMUS + POR LA INCLUSIÓN. NUEVO PROYECTO CONCEDIDO AL @ieshuelin

El nuevo proyecto financiado por la U.E. ha sido concedido para los 2 próximos cursos escolares. Con el título "One Class-Total Inclusion", participarán junto a centro de educación especial galés y de ESO alemán