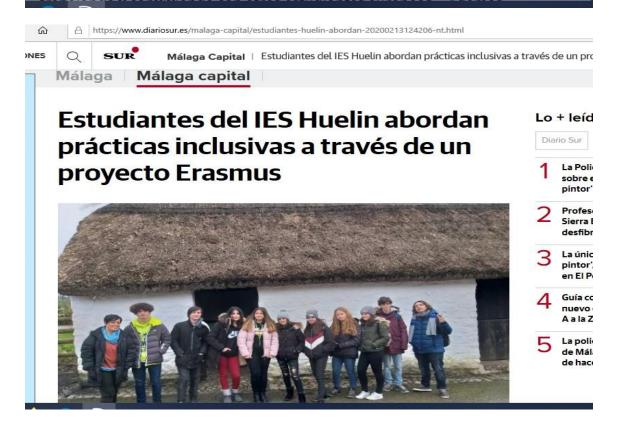

0 https://www.laopiniondemalaga.es/malaga/2020/02/10/ies-hu-

Susana Fernández | 10.02.2020 | 22:07

El IES Huelin de Málaga está llevando a cabo un innovador proyecto Erasmus+ sobre inclusión con la participación de alumnos con diversidad funcional, algunos de los cuales acaban de participar en una movilidad en Gales.

En concreto, diez estudiantes, entre ellos algunos con diversidad funcional, y tres profesores de este instituto malagueño han visitado Gales desde el 2 al 7 de febrero como parte del proyecto 'One class-Total inclusion, financiado por la Unión Europea,

... 🖂 🕁

Q

Los alumnos muestran el logo de este proyecto Erasmus+. L.O.

os Froamus, tanto en los que son cálo

cuyo objetivo es compartir y encontrar prácticas inclusivas más eficientes, así como facilitar experiencias culturales y lingüísticas promocionando una ciudadanía europea y de inclusión efectiva.

#### El IES Huelin visita Gales en un proyecto Erasmus+ para fomentar la inclusión

Diez estudiantes, algunos con diversidad funcional, y tres profesores han participado en este viaje para convivir con otros alumnos europeos

Susana Fernández | 10.02.2020 | 22:07

👄 🚾 🔊