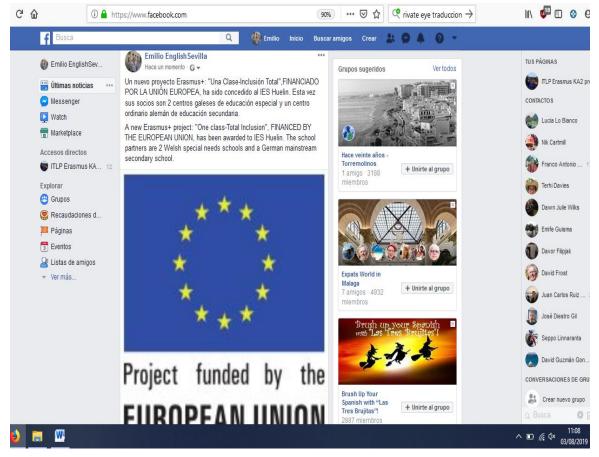

#### HUELIN TV (NEIGHBOURHOOD SOCIAL MEDIA) DISSEMINATION

...

UN ERASMUS + POR LA INCLUSIÓN EN LAS CLASES. NUEVO PROYECTO CONCEDIDO AL IES HUELIN.

Un nuevo proyecto Erasmus+ financiado por la Unión Europea ha sido concedido al IES Huelin para los 2 próximos cursos escolares. En este proyecto, cuyo título es "One Class-Total Inclusión", participarán junto al IES Huelin, 2 centros de educación especial de Gales y un centro alemán de educación secundaria. El primer encuentro de los centros escolares será en Gales en febrero de 2020. Además de los numerosos beneficios que reportan estos proyectos, hay que destacar que en este proyecto participarán algunos alumnos con diversidad funcional, o alumnos que están registrados como alumnos NEAE (Necesidades Específicas de Apoyo Educativo). Los temas principales del proyecto serán la inclusión escolar y diferentes métodos pedagógicos y estrategias para trabajar eficazmente la diversidad en el aula. Al curso siguiente les tocará al alumnado galés y alemán visitar el Instituto Enseñanza Secundaria Huelin para así aportar al centro educativo y experiencia a su alumnado jornadas de inclusión en las aulas.

Información aportada por su coordinador y profesor del centro, Emilio Guzmán.

ERASMUS + POR LA INCLUSIÓN. NUEVO PROYECTO CONCEDIDO AL @ieshuelin

El nuevo proyecto financiado por la U.E. ha sido concedido para los 2 próximos cursos escolares. Con el título "One Class-Total Inclusion", participarán junto a centro de educación especial galés y de ESO alemán