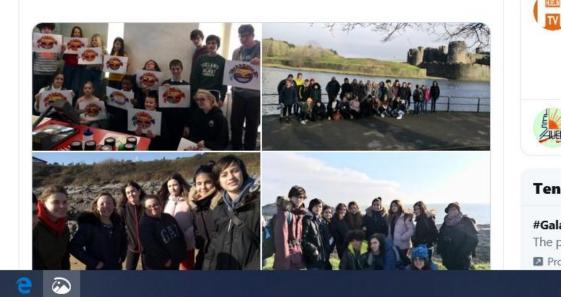

Acta del Claustro Ordinario de Profesores del día 10 de septiembre de 2019. Pág. 2

unnotos CORPOR. PASEN Fomentando la inclusión escolar: El IES RECA 10 TRANSLATE Huelin visita Gales en un proyecto Erasmus+ TALLERES Seleccionar idior \$ Por Vanessa Cuberos FAMILIAS Con la tecnología de Go de Goo Diez estudiantes y tres profesores del IES Huelin de Málaga han visitado Gales desde el 2 al 7 de febrero como parte del proyecto Erasmus+ "One class-Total inclusion" financiado por la Unión UTILIDADES Europea, cuyo objetivo principal es el de compartir y encontrar prácticas inclusivas más eficientes, así como facilitar experiencias culturales y lingüísticas promocionando una Helvia (externo) ciudadanía europea y de inclusión efectiva. Helvia (Interno) Entre las visitas que realizaron durante la semana podemos destacar el museo nacional de Huelin News historia de St Fagan, el museo nacional del carbón que es patrimonio mundial de la Unesco, y el castillo Caerphilly, el segundo más grande del Reino Unido solo superado por el castillo de Navegación Segura Windsor, ¡donde conocieron al famoso dragón rojo galés "Dewi"! PantallasAmigas El alumnado ha convivido con estudiantes de dos escuelas galesas de educación especial, "Ysgol Hendrefelin" and "Ysgol Pen-y-Bryn", y una escuela alemana de educación secundaria, "Stadtische Realschule Ochtrup". Entre las actividades que se han realizado durante la semana podemos destacar el taller de cucharas de amor "Love Spoon", que tradicionalmente se regalan como símbolo de amor y cariño, y elaboración de atrapasueños; observación de pozas en la bahía Bracelet en Swansea; la caza de mamíferos, y la fogata campestre, donde se divirtieron cantando y asando malvaviscos o nubes. El viernes participaron en un taller de cocina de pastas galesas y realizaron el logo del proyecto. El alumnado y el profesorado pudo además degustar la gastronomía galesa, como la típica sopa con carne y verduras "Cawl". Inicio \*∻ L1 4 V ZU 5 14 IES HUELIN @ieshuelin · 5min Fomentando la inclusión escolar: El IES Huelin visita Gales en un # proyecto Erasmus+ ieshuelin.com/huelinwp/2020/... P Г = 企 (...) 17 C 111

TEMAS les, Educación

experiencias culturales y lingüísticas promocionando una ciudadanía europea y de inclusión efectiva. En su visita a Gales, el grupo malagueño ha visitado el museo nacional de

historia de St Fagan, el museo nacional del carbón que es patrimonio mundial de la Unesco, y el castillo Caerphilly, el segundo más grande del Reino Unido solo superado por el castillo de Windsor.

Los alumnos han tenido la oportunidad de convivir con companeros de dos escuelas galesas de educación especial, Ysgol Hendrefelin y Ysgol Pen-y-Bryn, y una escuela alemana de educación secundaria, Stadtische Realschule Ochtrup. Entre las actividades que se han realizado durante la semana podemos destacar el taller de cucharas de amor 'love spoon', que tradicionalmente se regalan como símbolo de amor y cariño, y elaboración de atrapasueños; observación de pozas en la bahía Bracelet en Swansea; la caza de mamíferos, y la fogata campestre. También participaron en un taller de cocina de pastas galesas y realizaron el logo del proyecto. Además tanto alumnos como profesores pudieron degustar la gastronomía galesa, como la típica sopa con carne y verduras 'cawl'.

Los alumnos visitaron también el museo nacional de historia de St Fagan, el museo nacional del carbón, que es Patrimonio Mundial de la Unesco, y el castillo Caerphilly, el segundo más grande del Reino Unido solo superado por el castillo de Windsor, donde conocieron al famoso dragón rojo galés 'Dewi'