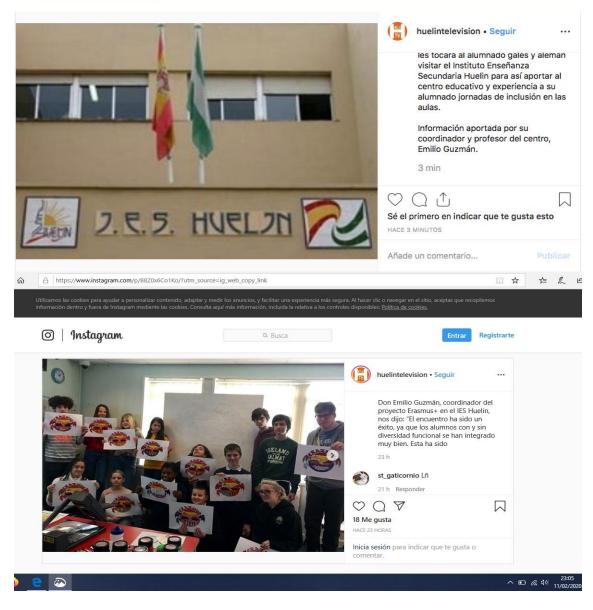

Información aportada por su coordinador y profesor del centro, Emilio Guzmán.

ERASMUS + POR LA INCLUSIÓN. NUEVO PROYECTO CONCEDIDO AL @ieshuelin

El nuevo proyecto financiado por la U.E. ha sido concedido para los 2 próximos cursos escolares. Con el título "One Class-Total Inclusion", participarán junto a centro de educación especial galés y de ESO alemán

"El encuentro ha sido un éxito, ya que los alumnos con y sin diversidad funcional se han integrado muy bien. Esta ha sido una oportunidad única para que los alumnos amplíen sus horizontes trabajando y conviviendo con otros estudiantes europeos", afirmó Emilio Guzmán, coordinador del proyecto Erasmus+ en el IES Huelin.

Además, Guzmán se mostró "doblemente feliz porque han podido participar algunos alumnos de mi clase de apoyo a la integración, que normalmente no tienen oportunidad de participar en este tipo de proyectos; los cuales, gracias a la financiación de la Unión Europea, permiten que los alumnos refuercen una amplia variedad de competencias, no solo académicas sino personales y sociales también. En este proyecto particularmente, el valor básico de respeto y aceptación de personas con diversidad funcional y cultural, tanto en la escuela como en la sociedad, es primordial, además del fomento del bienestar personal e interpersonal".