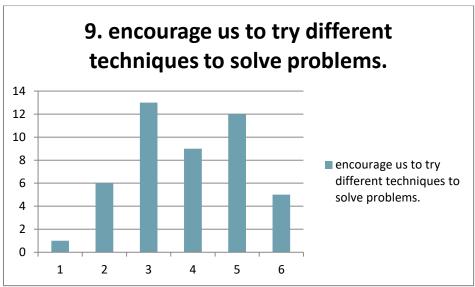

ZS nr 2 Rybnik

## Student survey results

based on The Irving Student Evaluation of Accomplished Teaching Scale (Appendix F Hattie, 2012) adapted with 7 Cs factors

This project has been funded with support from the European Commission. This publication reflects the views only of the author(s), and the Commission cannot be held responsible for any use which may be made of the information contained therein.

Visible Teaching 4Performance 2017-1-PL01-KA219-038284\_1

1 2 3 4 5 6

Strongly disagree tend to disagree slightly agree somewhat agree usually agree strongly agree

### COMMITMENT TO STUDENTS AND THEIR LEARNING

# Teachers in my school:













### **PEDAGOGY IN THE SUBJECT**

Teachers in my school:















# STUDENT ENGAGEMENT WITH THE CURRICULUM

Teachers in my school:













### RELATIONSHIP BETWEEN SUBJECT AND THE REAL WORLD

Teachers in my school











### **Classroom Climate**

#### **Additional aspects**

Expert teachers (7Cs) (adapted from p. 30, Visible Learning for Teachers by Prof. J. Hattie)

# Teachers in my school































Data collected from 48 students from random groups (including first, second and third-year learners from 9 different classes).

ZS 2 Rybnik, Poland

The survey results were prepared with the help of students Ewa, Weronika, Natalia and Nikola.

**Project coordinator** 

mgr Hanna Skowrońska