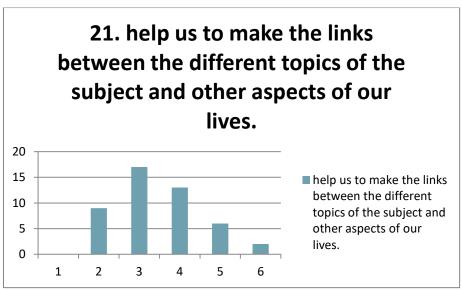

lished Teaching Scale (Appendix F Hattie, 2012) adapted with 7 Cs factors

This project has been funded with support from the European Commission. This publication reflects the views only of the author(s), and the Commission cannot be held responsible for any use which may be made of the information contained therein.

Visible Teaching 4Performance 2017-1-PL01-KA219-038284\_1

1 2 3 4 5 6

Strongly disagree tend to disagree slightly agree somewhat agree usually agree strongly agree

### COMMITMENT TO STUDENTS AND THEIR LEARNING

# Teachers in my school:













### **PEDAGOGY IN THE SUBJECT**

Teachers in my school:















# STUDENT ENGAGEMENT WITH THE CURRICULUM

Teachers in my school:













### RELATIONSHIP BETWEEN SUBJECT AND THE REAL WORLD

Teachers in my school











### **Classroom Climate**

#### **Additional aspects**

Expert teachers (7Cs) (adapted from p. 30, Visible Learning for Teachers by Prof. J. Hattie)

# Teachers in my school































Data collected from 48 students from random groups (including first, second and third-year learners from 9 different classes).

ZS 2 Rybnik, Poland

The survey results were prepared with the help of students Ewa, Weronika, Natalia and Nikola.

**Project coordinator** 

mgr Hanna Skowrońska