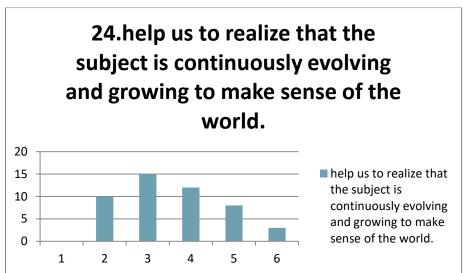

Teaching Scale (Appendix F Hattie, 2012) adapted with 7 Cs factors

This project has been funded with support from the European Commission. This publication reflects the views only of the author(s), and the Commission cannot be held responsible for any use which may be made of the information contained therein.

Visible Teaching 4Performance 2017-1-PL01-KA219-038284\_1

1 2 3 4 5 6

Strongly disagree tend to disagree slightly agree somewhat agree usually agree strongly agree

### COMMITMENT TO STUDENTS AND THEIR LEARNING

# Teachers in my school:













### **PEDAGOGY IN THE SUBJECT**

Teachers in my school:















# STUDENT ENGAGEMENT WITH THE CURRICULUM

Teachers in my school:













### RELATIONSHIP BETWEEN SUBJECT AND THE REAL WORLD

Teachers in my school











### **Classroom Climate**

#### **Additional aspects**

Expert teachers (7Cs) (adapted from p. 30, Visible Learning for Teachers by Prof. J. Hattie)

# Teachers in my school































Data collected from 48 students from random groups (including first, second and third-year learners from 9 different classes).

ZS 2 Rybnik, Poland

The survey results were prepared with the help of students Ewa, Weronika, Natalia and Nikola.

**Project coordinator** 

mgr Hanna Skowrońska