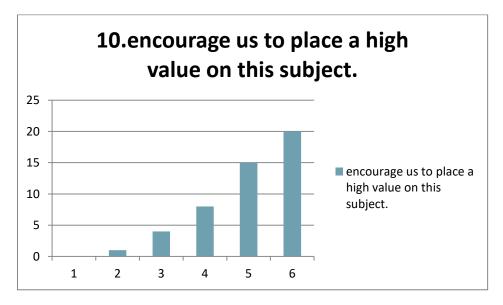

ZS nr 2 Rybnik

## Student survey results

based on The Irving Student Evaluation of Accomplished Teaching Scale (Appendix F Hattie, 2012) adapted with 7 Cs factors

This project has been funded with support from the European Commission. This publication reflects the views only of the author(s), and the Commission cannot be held responsible for any use which may be made of the information contained therein.

Visible Teaching 4Performance 2017-1-PL01-KA219-038284\_1

1 2 3 4 5 6

Strongly disagree tend to disagree slightly agree somewhat agree usually agree strongly agree

### COMMITMENT TO STUDENTS AND THEIR LEARNING

# Teachers in my school:













### **PEDAGOGY IN THE SUBJECT**

Teachers in my school:















# STUDENT ENGAGEMENT WITH THE CURRICULUM

Teachers in my school:













### RELATIONSHIP BETWEEN SUBJECT AND THE REAL WORLD

Teachers in my school











### **Classroom Climate**

#### **Additional aspects**

Expert teachers (7Cs) (adapted from p. 30, Visible Learning for Teachers by Prof. J. Hattie)

# Teachers in my school































Data collected from 48 students from random groups (including first, second and third-year learners from 9 different classes).

ZS 2 Rybnik, Poland

The survey results were prepared with the help of students Ewa, Weronika, Natalia and Nikola.

**Project coordinator** 

mgr Hanna Skowrońska