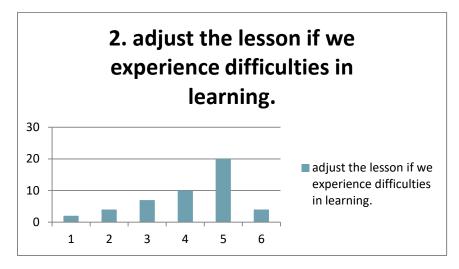

ZS nr 2 Rybnik

## Student survey results

based on The Irving Student Evaluation of Accomplished Teaching Scale (Appendix F Hattie, 2012) adapted with 7 Cs factors

This project has been funded with support from the European Commission. This publication reflects the views only of the author(s), and the Commission cannot be held responsible for any use which may be made of the information contained therein.

Visible Teaching 4Performance 2017-1-PL01-KA219-038284\_1

1 2 3 4 5 6

Strongly disagree tend to disagree slightly agree somewhat agree usually agree strongly agree

### COMMITMENT TO STUDENTS AND THEIR LEARNING

# Teachers in my school:













### **PEDAGOGY IN THE SUBJECT**

Teachers in my school:















# STUDENT ENGAGEMENT WITH THE CURRICULUM

Teachers in my school:













### RELATIONSHIP BETWEEN SUBJECT AND THE REAL WORLD

Teachers in my school











### **Classroom Climate**

#### **Additional aspects**

Expert teachers (7Cs) (adapted from p. 30, Visible Learning for Teachers by Prof. J. Hattie)

# Teachers in my school































Data collected from 48 students from random groups (including first, second and third-year learners from 9 different classes).

ZS 2 Rybnik, Poland

The survey results were prepared with the help of students Ewa, Weronika, Natalia and Nikola.

**Project coordinator** 

mgr Hanna Skowrońska