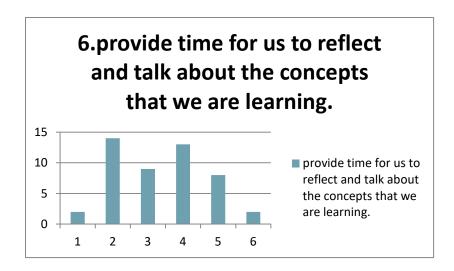

ZS nr 2 Rybnik

## Student survey results

based on The Irving Student Evaluation of Accomplished Teaching Scale (Appendix F Hattie, 2012) adapted with 7 Cs factors

This project has been funded with support from the European Commission. This publication reflects the views only of the author(s), and the Commission cannot be held responsible for any use which may be made of the information contained therein.

Visible Teaching 4Performance 2017-1-PL01-KA219-038284\_1

1 2 3 4 5 6

Strongly disagree tend to disagree slightly agree somewhat agree usually agree strongly agree

### COMMITMENT TO STUDENTS AND THEIR LEARNING

# Teachers in my school:













### **PEDAGOGY IN THE SUBJECT**

Teachers in my school:















# STUDENT ENGAGEMENT WITH THE CURRICULUM

Teachers in my school:













### RELATIONSHIP BETWEEN SUBJECT AND THE REAL WORLD

Teachers in my school











### **Classroom Climate**

#### **Additional aspects**

Expert teachers (7Cs) (adapted from p. 30, Visible Learning for Teachers by Prof. J. Hattie)

# Teachers in my school































Data collected from 48 students from random groups (including first, second and third-year learners from 9 different classes).

ZS 2 Rybnik, Poland

The survey results were prepared with the help of students Ewa, Weronika, Natalia and Nikola.

**Project coordinator** 

mgr Hanna Skowrońska