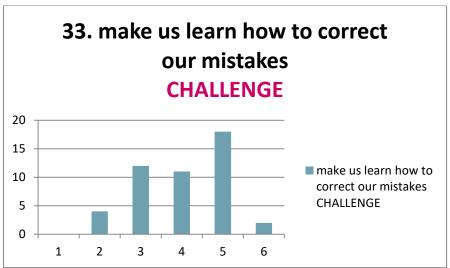

or(s), and the Commission cannot be held responsible for any use which may be made of the information contained therein.

Visible Teaching 4Performance 2017-1-PL01-KA219-038284\_1

1 2 3 4 5 6

Strongly disagree tend to disagree slightly agree somewhat agree usually agree strongly agree

### COMMITMENT TO STUDENTS AND THEIR LEARNING

# Teachers in my school:













### **PEDAGOGY IN THE SUBJECT**

Teachers in my school:















# STUDENT ENGAGEMENT WITH THE CURRICULUM

Teachers in my school:













### RELATIONSHIP BETWEEN SUBJECT AND THE REAL WORLD

Teachers in my school











### **Classroom Climate**

#### **Additional aspects**

Expert teachers (7Cs) (adapted from p. 30, Visible Learning for Teachers by Prof. J. Hattie)

# Teachers in my school































Data collected from 48 students from random groups (including first, second and third-year learners from 9 different classes).

ZS 2 Rybnik, Poland

The survey results were prepared with the help of students Ewa, Weronika, Natalia and Nikola.

**Project coordinator** 

mgr Hanna Skowrońska