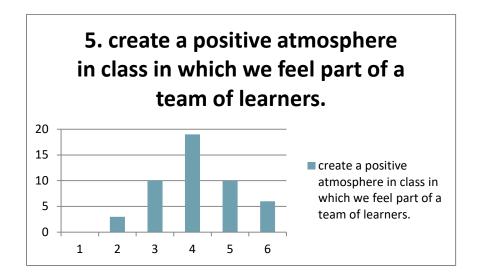

ZS nr 2 Rybnik

## Student survey results

based on The Irving Student Evaluation of Accomplished Teaching Scale (Appendix F Hattie, 2012) adapted with 7 Cs factors

This project has been funded with support from the European Commission. This publication reflects the views only of the author(s), and the Commission cannot be held responsible for any use which may be made of the information contained therein.

Visible Teaching 4Performance 2017-1-PL01-KA219-038284\_1

1 2 3 4 5 6

Strongly disagree tend to disagree slightly agree somewhat agree usually agree strongly agree

### COMMITMENT TO STUDENTS AND THEIR LEARNING

# Teachers in my school:













### **PEDAGOGY IN THE SUBJECT**

Teachers in my school:















# STUDENT ENGAGEMENT WITH THE CURRICULUM

Teachers in my school:













### RELATIONSHIP BETWEEN SUBJECT AND THE REAL WORLD

Teachers in my school











### **Classroom Climate**

#### **Additional aspects**

Expert teachers (7Cs) (adapted from p. 30, Visible Learning for Teachers by Prof. J. Hattie)

# Teachers in my school































Data collected from 48 students from random groups (including first, second and third-year learners from 9 different classes).

ZS 2 Rybnik, Poland

The survey results were prepared with the help of students Ewa, Weronika, Natalia and Nikola.

**Project coordinator** 

mgr Hanna Skowrońska