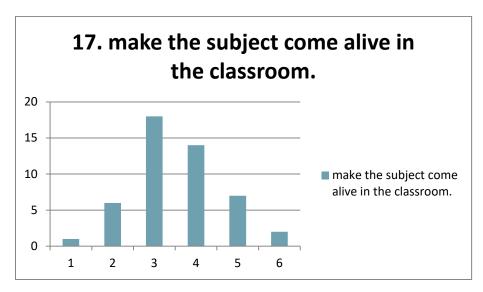

Rybnik

## Student survey results

based on The Irving Student Evaluation of Accomplished Teaching Scale (Appendix F Hattie, 2012) adapted with 7 Cs factors

This project has been funded with support from the European Commission. This publication reflects the views only of the author(s), and the Commission cannot be held responsible for any use which may be made of the information contained therein.

Visible Teaching 4Performance 2017-1-PL01-KA219-038284\_1

1 2 3 4 5 6

Strongly disagree tend to disagree slightly agree somewhat agree usually agree strongly agree

### COMMITMENT TO STUDENTS AND THEIR LEARNING

# Teachers in my school:













### **PEDAGOGY IN THE SUBJECT**

Teachers in my school:















# STUDENT ENGAGEMENT WITH THE CURRICULUM

Teachers in my school:













### RELATIONSHIP BETWEEN SUBJECT AND THE REAL WORLD

Teachers in my school











### **Classroom Climate**

#### **Additional aspects**

Expert teachers (7Cs) (adapted from p. 30, Visible Learning for Teachers by Prof. J. Hattie)

# Teachers in my school































Data collected from 48 students from random groups (including first, second and third-year learners from 9 different classes).

ZS 2 Rybnik, Poland

The survey results were prepared with the help of students Ewa, Weronika, Natalia and Nikola.

**Project coordinator** 

mgr Hanna Skowrońska