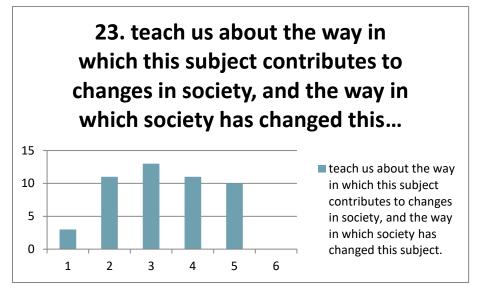

ed Teaching Scale (Appendix F Hattie, 2012) adapted with 7 Cs factors

This project has been funded with support from the European Commission. This publication reflects the views only of the author(s), and the Commission cannot be held responsible for any use which may be made of the information contained therein.

Visible Teaching 4Performance 2017-1-PL01-KA219-038284\_1

1 2 3 4 5 6

Strongly disagree tend to disagree slightly agree somewhat agree usually agree strongly agree

### COMMITMENT TO STUDENTS AND THEIR LEARNING

# Teachers in my school:













### **PEDAGOGY IN THE SUBJECT**

Teachers in my school:















# STUDENT ENGAGEMENT WITH THE CURRICULUM

Teachers in my school:













### RELATIONSHIP BETWEEN SUBJECT AND THE REAL WORLD

Teachers in my school











### **Classroom Climate**

#### **Additional aspects**

Expert teachers (7Cs) (adapted from p. 30, Visible Learning for Teachers by Prof. J. Hattie)

# Teachers in my school































Data collected from 48 students from random groups (including first, second and third-year learners from 9 different classes).

ZS 2 Rybnik, Poland

The survey results were prepared with the help of students Ewa, Weronika, Natalia and Nikola.

**Project coordinator** 

mgr Hanna Skowrońska