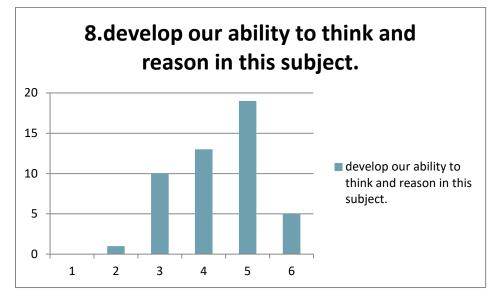

ZS nr 2 Rybnik

## Student survey results

based on The Irving Student Evaluation of Accomplished Teaching Scale (Appendix F Hattie, 2012) adapted with 7 Cs factors

This project has been funded with support from the European Commission. This publication reflects the views only of the author(s), and the Commission cannot be held responsible for any use which may be made of the information contained therein.

Visible Teaching 4Performance 2017-1-PL01-KA219-038284\_1

1 2 3 4 5 6

Strongly disagree tend to disagree slightly agree somewhat agree usually agree strongly agree

### COMMITMENT TO STUDENTS AND THEIR LEARNING

# Teachers in my school:













### **PEDAGOGY IN THE SUBJECT**

Teachers in my school:















# STUDENT ENGAGEMENT WITH THE CURRICULUM

Teachers in my school:













### RELATIONSHIP BETWEEN SUBJECT AND THE REAL WORLD

Teachers in my school











### **Classroom Climate**

#### **Additional aspects**

Expert teachers (7Cs) (adapted from p. 30, Visible Learning for Teachers by Prof. J. Hattie)

# Teachers in my school































Data collected from 48 students from random groups (including first, second and third-year learners from 9 different classes).

ZS 2 Rybnik, Poland

The survey results were prepared with the help of students Ewa, Weronika, Natalia and Nikola.

**Project coordinator** 

mgr Hanna Skowrońska