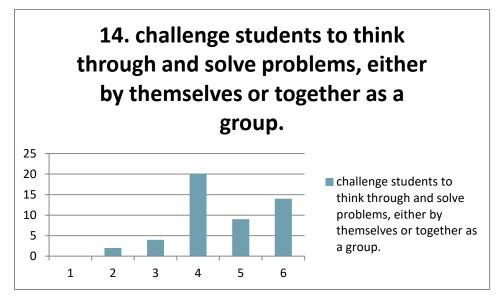

S nr 2 Rybnik

## Student survey results

based on The Irving Student Evaluation of Accomplished Teaching Scale (Appendix F Hattie, 2012) adapted with 7 Cs factors

This project has been funded with support from the European Commission. This publication reflects the views only of the author(s), and the Commission cannot be held responsible for any use which may be made of the information contained therein.

Visible Teaching 4Performance 2017-1-PL01-KA219-038284\_1

1 2 3 4 5 6

Strongly disagree tend to disagree slightly agree somewhat agree usually agree strongly agree

### COMMITMENT TO STUDENTS AND THEIR LEARNING

# Teachers in my school:













### **PEDAGOGY IN THE SUBJECT**

Teachers in my school:















# STUDENT ENGAGEMENT WITH THE CURRICULUM

Teachers in my school:













### RELATIONSHIP BETWEEN SUBJECT AND THE REAL WORLD

Teachers in my school











### **Classroom Climate**

#### **Additional aspects**

Expert teachers (7Cs) (adapted from p. 30, Visible Learning for Teachers by Prof. J. Hattie)

# Teachers in my school































Data collected from 48 students from random groups (including first, second and third-year learners from 9 different classes).

ZS 2 Rybnik, Poland

The survey results were prepared with the help of students Ewa, Weronika, Natalia and Nikola.

**Project coordinator** 

mgr Hanna Skowrońska