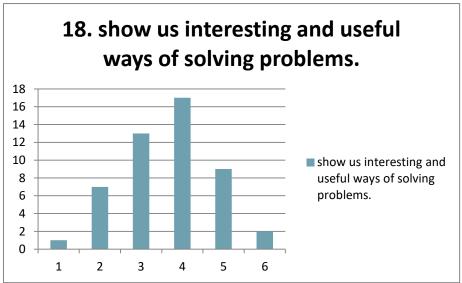

ybnik

## Student survey results

based on The Irving Student Evaluation of Accomplished Teaching Scale (Appendix F Hattie, 2012) adapted with 7 Cs factors

This project has been funded with support from the European Commission. This publication reflects the views only of the author(s), and the Commission cannot be held responsible for any use which may be made of the information contained therein.

Visible Teaching 4Performance 2017-1-PL01-KA219-038284\_1

1 2 3 4 5 6

Strongly disagree tend to disagree slightly agree somewhat agree usually agree strongly agree

### COMMITMENT TO STUDENTS AND THEIR LEARNING

# Teachers in my school:













### **PEDAGOGY IN THE SUBJECT**

Teachers in my school:















# STUDENT ENGAGEMENT WITH THE CURRICULUM

Teachers in my school:













### RELATIONSHIP BETWEEN SUBJECT AND THE REAL WORLD

Teachers in my school











### **Classroom Climate**

#### **Additional aspects**

Expert teachers (7Cs) (adapted from p. 30, Visible Learning for Teachers by Prof. J. Hattie)

# Teachers in my school































Data collected from 48 students from random groups (including first, second and third-year learners from 9 different classes).

ZS 2 Rybnik, Poland

The survey results were prepared with the help of students Ewa, Weronika, Natalia and Nikola.

**Project coordinator** 

mgr Hanna Skowrońska