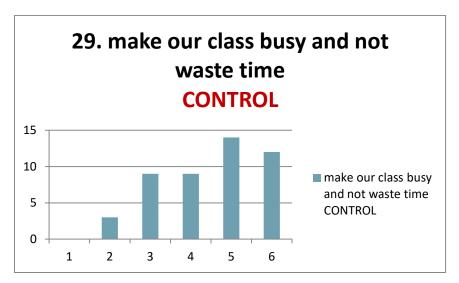

the author(s), and the Commission cannot be held responsible for any use which may be made of the information contained therein.

Visible Teaching 4Performance 2017-1-PL01-KA219-038284\_1

1 2 3 4 5 6

Strongly disagree tend to disagree slightly agree somewhat agree usually agree strongly agree

### COMMITMENT TO STUDENTS AND THEIR LEARNING

# Teachers in my school:













### **PEDAGOGY IN THE SUBJECT**

Teachers in my school:















# STUDENT ENGAGEMENT WITH THE CURRICULUM

Teachers in my school:













### RELATIONSHIP BETWEEN SUBJECT AND THE REAL WORLD

Teachers in my school











### **Classroom Climate**

#### **Additional aspects**

Expert teachers (7Cs) (adapted from p. 30, Visible Learning for Teachers by Prof. J. Hattie)

# Teachers in my school































Data collected from 48 students from random groups (including first, second and third-year learners from 9 different classes).

ZS 2 Rybnik, Poland

The survey results were prepared with the help of students Ewa, Weronika, Natalia and Nikola.

**Project coordinator** 

mgr Hanna Skowrońska