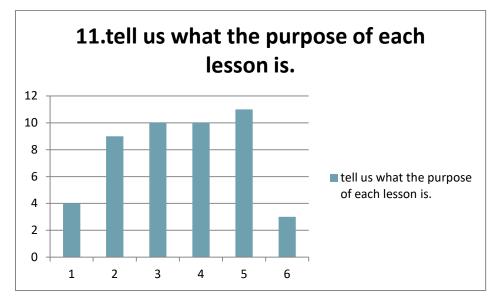

ZS nr 2 Rybnik

## Student survey results

based on The Irving Student Evaluation of Accomplished Teaching Scale (Appendix F Hattie, 2012) adapted with 7 Cs factors

This project has been funded with support from the European Commission. This publication reflects the views only of the author(s), and the Commission cannot be held responsible for any use which may be made of the information contained therein.

Visible Teaching 4Performance 2017-1-PL01-KA219-038284\_1

1 2 3 4 5 6

Strongly disagree tend to disagree slightly agree somewhat agree usually agree strongly agree

### COMMITMENT TO STUDENTS AND THEIR LEARNING

# Teachers in my school:













### **PEDAGOGY IN THE SUBJECT**

Teachers in my school:















# STUDENT ENGAGEMENT WITH THE CURRICULUM

Teachers in my school:













### RELATIONSHIP BETWEEN SUBJECT AND THE REAL WORLD

Teachers in my school











### **Classroom Climate**

#### **Additional aspects**

Expert teachers (7Cs) (adapted from p. 30, Visible Learning for Teachers by Prof. J. Hattie)

# Teachers in my school































Data collected from 48 students from random groups (including first, second and third-year learners from 9 different classes).

ZS 2 Rybnik, Poland

The survey results were prepared with the help of students Ewa, Weronika, Natalia and Nikola.

**Project coordinator** 

mgr Hanna Skowrońska