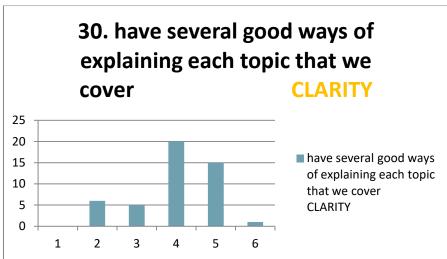

e author(s), and the Commission cannot be held responsible for any use which may be made of the information contained therein.

Visible Teaching 4Performance 2017-1-PL01-KA219-038284\_1

1 2 3 4 5 6

Strongly disagree tend to disagree slightly agree somewhat agree usually agree strongly agree

### COMMITMENT TO STUDENTS AND THEIR LEARNING

# Teachers in my school:













### **PEDAGOGY IN THE SUBJECT**

Teachers in my school:















# STUDENT ENGAGEMENT WITH THE CURRICULUM

Teachers in my school:













### RELATIONSHIP BETWEEN SUBJECT AND THE REAL WORLD

Teachers in my school











### **Classroom Climate**

#### **Additional aspects**

Expert teachers (7Cs) (adapted from p. 30, Visible Learning for Teachers by Prof. J. Hattie)

# Teachers in my school































Data collected from 48 students from random groups (including first, second and third-year learners from 9 different classes).

ZS 2 Rybnik, Poland

The survey results were prepared with the help of students Ewa, Weronika, Natalia and Nikola.

**Project coordinator** 

mgr Hanna Skowrońska