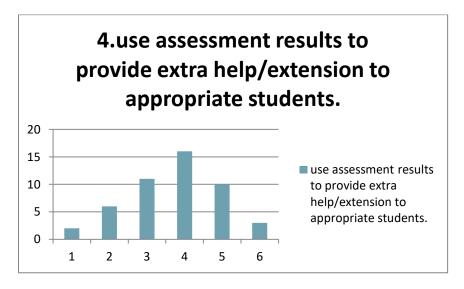

ZS nr 2 Rybnik

## Student survey results

based on The Irving Student Evaluation of Accomplished Teaching Scale (Appendix F Hattie, 2012) adapted with 7 Cs factors

This project has been funded with support from the European Commission. This publication reflects the views only of the author(s), and the Commission cannot be held responsible for any use which may be made of the information contained therein.

Visible Teaching 4Performance 2017-1-PL01-KA219-038284\_1

1 2 3 4 5 6

Strongly disagree tend to disagree slightly agree somewhat agree usually agree strongly agree

### COMMITMENT TO STUDENTS AND THEIR LEARNING

# Teachers in my school:













### **PEDAGOGY IN THE SUBJECT**

Teachers in my school:















# STUDENT ENGAGEMENT WITH THE CURRICULUM

Teachers in my school:













### RELATIONSHIP BETWEEN SUBJECT AND THE REAL WORLD

Teachers in my school











### **Classroom Climate**

#### **Additional aspects**

Expert teachers (7Cs) (adapted from p. 30, Visible Learning for Teachers by Prof. J. Hattie)

# Teachers in my school































Data collected from 48 students from random groups (including first, second and third-year learners from 9 different classes).

ZS 2 Rybnik, Poland

The survey results were prepared with the help of students Ewa, Weronika, Natalia and Nikola.

**Project coordinator** 

mgr Hanna Skowrońska