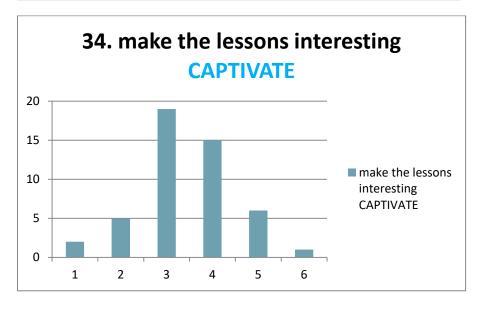

(s), and the Commission cannot be held responsible for any use which may be made of the information contained therein.

Visible Teaching 4Performance 2017-1-PL01-KA219-038284\_1

1 2 3 4 5 6

Strongly disagree tend to disagree slightly agree somewhat agree usually agree strongly agree

### COMMITMENT TO STUDENTS AND THEIR LEARNING

# Teachers in my school:













### **PEDAGOGY IN THE SUBJECT**

Teachers in my school:















# STUDENT ENGAGEMENT WITH THE CURRICULUM

Teachers in my school:













### RELATIONSHIP BETWEEN SUBJECT AND THE REAL WORLD

Teachers in my school











### **Classroom Climate**

#### **Additional aspects**

Expert teachers (7Cs) (adapted from p. 30, Visible Learning for Teachers by Prof. J. Hattie)

# Teachers in my school































Data collected from 48 students from random groups (including first, second and third-year learners from 9 different classes).

ZS 2 Rybnik, Poland

The survey results were prepared with the help of students Ewa, Weronika, Natalia and Nikola.

**Project coordinator** 

mgr Hanna Skowrońska