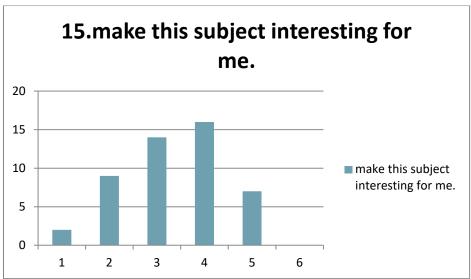

nr 2 Rybnik

## Student survey results

based on The Irving Student Evaluation of Accomplished Teaching Scale (Appendix F Hattie, 2012) adapted with 7 Cs factors

This project has been funded with support from the European Commission. This publication reflects the views only of the author(s), and the Commission cannot be held responsible for any use which may be made of the information contained therein.

Visible Teaching 4Performance 2017-1-PL01-KA219-038284\_1

1 2 3 4 5 6

Strongly disagree tend to disagree slightly agree somewhat agree usually agree strongly agree

### COMMITMENT TO STUDENTS AND THEIR LEARNING

# Teachers in my school:













### **PEDAGOGY IN THE SUBJECT**

Teachers in my school:















# STUDENT ENGAGEMENT WITH THE CURRICULUM

Teachers in my school:













### RELATIONSHIP BETWEEN SUBJECT AND THE REAL WORLD

Teachers in my school











### **Classroom Climate**

#### **Additional aspects**

Expert teachers (7Cs) (adapted from p. 30, Visible Learning for Teachers by Prof. J. Hattie)

# Teachers in my school































Data collected from 48 students from random groups (including first, second and third-year learners from 9 different classes).

ZS 2 Rybnik, Poland

The survey results were prepared with the help of students Ewa, Weronika, Natalia and Nikola.

**Project coordinator** 

mgr Hanna Skowrońska