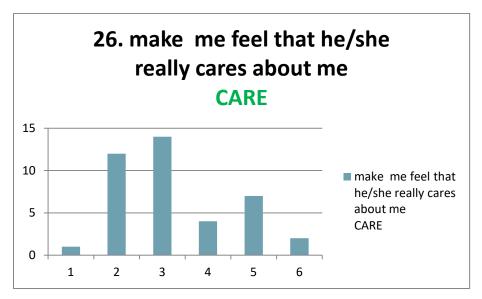

ly of the author(s), and the Commission cannot be held responsible for any use which may be made of the information contained therein.

Visible Teaching 4Performance 2017-1-PL01-KA219-038284\_1

1 2 3 4 5 6

Strongly disagree tend to disagree slightly agree somewhat agree usually agree strongly agree

### COMMITMENT TO STUDENTS AND THEIR LEARNING

# Teachers in my school:













### **PEDAGOGY IN THE SUBJECT**

Teachers in my school:















# STUDENT ENGAGEMENT WITH THE CURRICULUM

Teachers in my school:













### RELATIONSHIP BETWEEN SUBJECT AND THE REAL WORLD

Teachers in my school











### **Classroom Climate**

#### **Additional aspects**

Expert teachers (7Cs) (adapted from p. 30, Visible Learning for Teachers by Prof. J. Hattie)

# Teachers in my school































Data collected from 48 students from random groups (including first, second and third-year learners from 9 different classes).

ZS 2 Rybnik, Poland

The survey results were prepared with the help of students Ewa, Weronika, Natalia and Nikola.

**Project coordinator** 

mgr Hanna Skowrońska