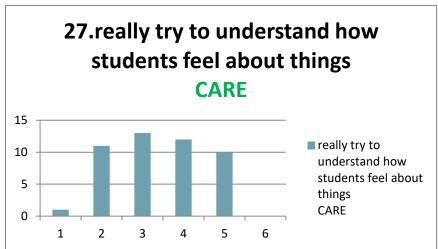

of the author(s), and the Commission cannot be held responsible for any use which may be made of the information contained therein.

Visible Teaching 4Performance 2017-1-PL01-KA219-038284\_1

1 2 3 4 5 6

Strongly disagree tend to disagree slightly agree somewhat agree usually agree strongly agree

### COMMITMENT TO STUDENTS AND THEIR LEARNING

# Teachers in my school:













### **PEDAGOGY IN THE SUBJECT**

Teachers in my school:















# STUDENT ENGAGEMENT WITH THE CURRICULUM

Teachers in my school:













### RELATIONSHIP BETWEEN SUBJECT AND THE REAL WORLD

Teachers in my school











### **Classroom Climate**

#### **Additional aspects**

Expert teachers (7Cs) (adapted from p. 30, Visible Learning for Teachers by Prof. J. Hattie)

# Teachers in my school































Data collected from 48 students from random groups (including first, second and third-year learners from 9 different classes).

ZS 2 Rybnik, Poland

The survey results were prepared with the help of students Ewa, Weronika, Natalia and Nikola.

**Project coordinator** 

mgr Hanna Skowrońska