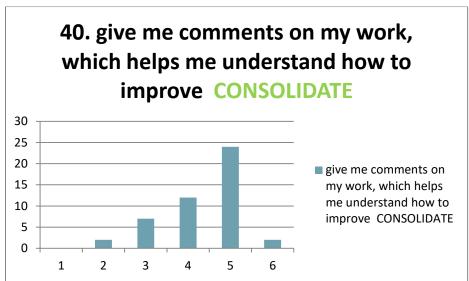

he Commission cannot be held responsible for any use which may be made of the information contained therein.

Visible Teaching 4Performance 2017-1-PL01-KA219-038284\_1

1 2 3 4 5 6

Strongly disagree tend to disagree slightly agree somewhat agree usually agree strongly agree

### COMMITMENT TO STUDENTS AND THEIR LEARNING

# Teachers in my school:













### **PEDAGOGY IN THE SUBJECT**

Teachers in my school:















# STUDENT ENGAGEMENT WITH THE CURRICULUM

Teachers in my school:













### RELATIONSHIP BETWEEN SUBJECT AND THE REAL WORLD

Teachers in my school











### **Classroom Climate**

#### **Additional aspects**

Expert teachers (7Cs) (adapted from p. 30, Visible Learning for Teachers by Prof. J. Hattie)

# Teachers in my school































Data collected from 48 students from random groups (including first, second and third-year learners from 9 different classes).

ZS 2 Rybnik, Poland

The survey results were prepared with the help of students Ewa, Weronika, Natalia and Nikola.

**Project coordinator** 

mgr Hanna Skowrońska