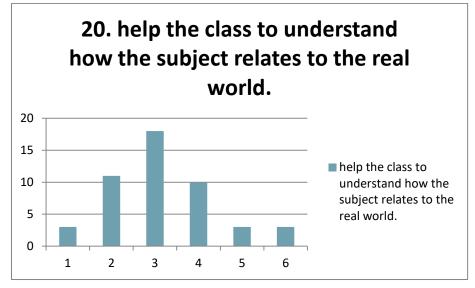

mplished Teaching Scale (Appendix F Hattie, 2012) adapted with 7 Cs factors

This project has been funded with support from the European Commission. This publication reflects the views only of the author(s), and the Commission cannot be held responsible for any use which may be made of the information contained therein.

Visible Teaching 4Performance 2017-1-PL01-KA219-038284\_1

1 2 3 4 5 6

Strongly disagree tend to disagree slightly agree somewhat agree usually agree strongly agree

### COMMITMENT TO STUDENTS AND THEIR LEARNING

# Teachers in my school:













### **PEDAGOGY IN THE SUBJECT**

Teachers in my school:















# STUDENT ENGAGEMENT WITH THE CURRICULUM

Teachers in my school:













### RELATIONSHIP BETWEEN SUBJECT AND THE REAL WORLD

Teachers in my school











### **Classroom Climate**

#### **Additional aspects**

Expert teachers (7Cs) (adapted from p. 30, Visible Learning for Teachers by Prof. J. Hattie)

# Teachers in my school































Data collected from 48 students from random groups (including first, second and third-year learners from 9 different classes).

ZS 2 Rybnik, Poland

The survey results were prepared with the help of students Ewa, Weronika, Natalia and Nikola.

**Project coordinator** 

mgr Hanna Skowrońska