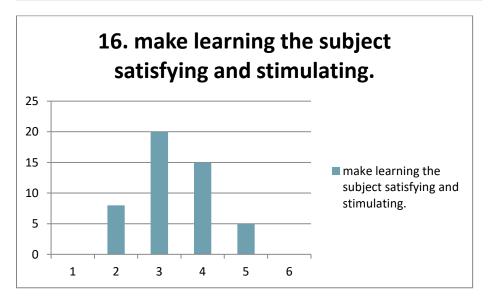

2 Rybnik

## Student survey results

based on The Irving Student Evaluation of Accomplished Teaching Scale (Appendix F Hattie, 2012) adapted with 7 Cs factors

This project has been funded with support from the European Commission. This publication reflects the views only of the author(s), and the Commission cannot be held responsible for any use which may be made of the information contained therein.

Visible Teaching 4Performance 2017-1-PL01-KA219-038284\_1

1 2 3 4 5 6

Strongly disagree tend to disagree slightly agree somewhat agree usually agree strongly agree

### COMMITMENT TO STUDENTS AND THEIR LEARNING

# Teachers in my school:













### **PEDAGOGY IN THE SUBJECT**

Teachers in my school:















# STUDENT ENGAGEMENT WITH THE CURRICULUM

Teachers in my school:













### RELATIONSHIP BETWEEN SUBJECT AND THE REAL WORLD

Teachers in my school











### **Classroom Climate**

#### **Additional aspects**

Expert teachers (7Cs) (adapted from p. 30, Visible Learning for Teachers by Prof. J. Hattie)

# Teachers in my school































Data collected from 48 students from random groups (including first, second and third-year learners from 9 different classes).

ZS 2 Rybnik, Poland

The survey results were prepared with the help of students Ewa, Weronika, Natalia and Nikola.

**Project coordinator** 

mgr Hanna Skowrońska