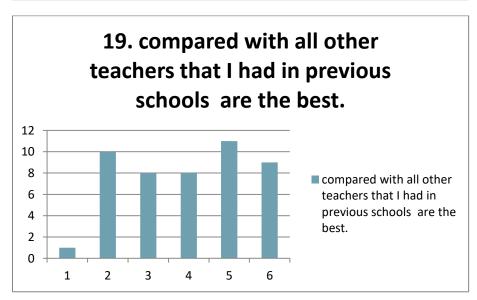

nik

## Student survey results

based on The Irving Student Evaluation of Accomplished Teaching Scale (Appendix F Hattie, 2012) adapted with 7 Cs factors

This project has been funded with support from the European Commission. This publication reflects the views only of the author(s), and the Commission cannot be held responsible for any use which may be made of the information contained therein.

Visible Teaching 4Performance 2017-1-PL01-KA219-038284\_1

1 2 3 4 5 6

Strongly disagree tend to disagree slightly agree somewhat agree usually agree strongly agree

### COMMITMENT TO STUDENTS AND THEIR LEARNING

# Teachers in my school:













### **PEDAGOGY IN THE SUBJECT**

Teachers in my school:















# STUDENT ENGAGEMENT WITH THE CURRICULUM

Teachers in my school:













### RELATIONSHIP BETWEEN SUBJECT AND THE REAL WORLD

Teachers in my school











### **Classroom Climate**

#### **Additional aspects**

Expert teachers (7Cs) (adapted from p. 30, Visible Learning for Teachers by Prof. J. Hattie)

# Teachers in my school































Data collected from 48 students from random groups (including first, second and third-year learners from 9 different classes).

ZS 2 Rybnik, Poland

The survey results were prepared with the help of students Ewa, Weronika, Natalia and Nikola.

**Project coordinator** 

mgr Hanna Skowrońska