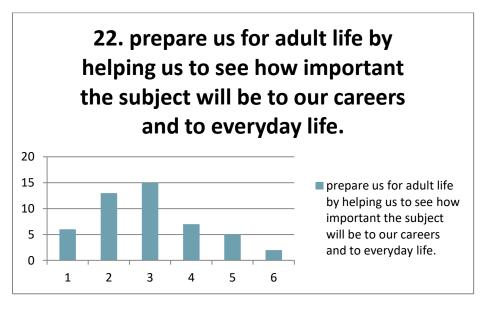

shed Teaching Scale (Appendix F Hattie, 2012) adapted with 7 Cs factors

This project has been funded with support from the European Commission. This publication reflects the views only of the author(s), and the Commission cannot be held responsible for any use which may be made of the information contained therein.

Visible Teaching 4Performance 2017-1-PL01-KA219-038284\_1

1 2 3 4 5 6

Strongly disagree tend to disagree slightly agree somewhat agree usually agree strongly agree

### COMMITMENT TO STUDENTS AND THEIR LEARNING

# Teachers in my school:













### **PEDAGOGY IN THE SUBJECT**

Teachers in my school:















# STUDENT ENGAGEMENT WITH THE CURRICULUM

Teachers in my school:













### RELATIONSHIP BETWEEN SUBJECT AND THE REAL WORLD

Teachers in my school











### **Classroom Climate**

#### **Additional aspects**

Expert teachers (7Cs) (adapted from p. 30, Visible Learning for Teachers by Prof. J. Hattie)

# Teachers in my school































Data collected from 48 students from random groups (including first, second and third-year learners from 9 different classes).

ZS 2 Rybnik, Poland

The survey results were prepared with the help of students Ewa, Weronika, Natalia and Nikola.

**Project coordinator** 

mgr Hanna Skowrońska