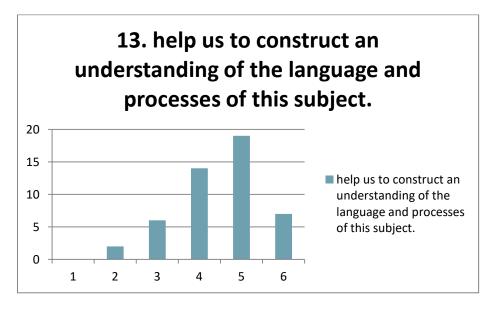

ZS nr 2 Rybnik

## Student survey results

based on The Irving Student Evaluation of Accomplished Teaching Scale (Appendix F Hattie, 2012) adapted with 7 Cs factors

This project has been funded with support from the European Commission. This publication reflects the views only of the author(s), and the Commission cannot be held responsible for any use which may be made of the information contained therein.

Visible Teaching 4Performance 2017-1-PL01-KA219-038284\_1

1 2 3 4 5 6

Strongly disagree tend to disagree slightly agree somewhat agree usually agree strongly agree

### COMMITMENT TO STUDENTS AND THEIR LEARNING

# Teachers in my school:













### **PEDAGOGY IN THE SUBJECT**

Teachers in my school:















# STUDENT ENGAGEMENT WITH THE CURRICULUM

Teachers in my school:













### RELATIONSHIP BETWEEN SUBJECT AND THE REAL WORLD

Teachers in my school











### **Classroom Climate**

#### **Additional aspects**

Expert teachers (7Cs) (adapted from p. 30, Visible Learning for Teachers by Prof. J. Hattie)

# Teachers in my school































Data collected from 48 students from random groups (including first, second and third-year learners from 9 different classes).

ZS 2 Rybnik, Poland

The survey results were prepared with the help of students Ewa, Weronika, Natalia and Nikola.

**Project coordinator** 

mgr Hanna Skowrońska