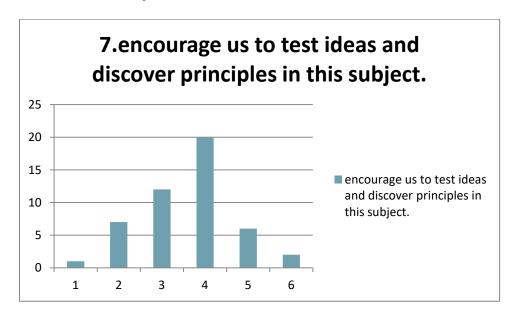

ZS nr 2 Rybnik

## Student survey results

based on The Irving Student Evaluation of Accomplished Teaching Scale (Appendix F Hattie, 2012) adapted with 7 Cs factors

This project has been funded with support from the European Commission. This publication reflects the views only of the author(s), and the Commission cannot be held responsible for any use which may be made of the information contained therein.

Visible Teaching 4Performance 2017-1-PL01-KA219-038284\_1

1 2 3 4 5 6

Strongly disagree tend to disagree slightly agree somewhat agree usually agree strongly agree

### COMMITMENT TO STUDENTS AND THEIR LEARNING

# Teachers in my school:













### **PEDAGOGY IN THE SUBJECT**

Teachers in my school:















# STUDENT ENGAGEMENT WITH THE CURRICULUM

Teachers in my school:













### RELATIONSHIP BETWEEN SUBJECT AND THE REAL WORLD

Teachers in my school











### **Classroom Climate**

#### **Additional aspects**

Expert teachers (7Cs) (adapted from p. 30, Visible Learning for Teachers by Prof. J. Hattie)

# Teachers in my school































Data collected from 48 students from random groups (including first, second and third-year learners from 9 different classes).

ZS 2 Rybnik, Poland

The survey results were prepared with the help of students Ewa, Weronika, Natalia and Nikola.

**Project coordinator** 

mgr Hanna Skowrońska