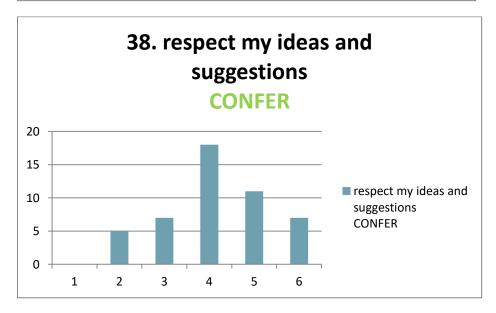

nd the Commission cannot be held responsible for any use which may be made of the information contained therein.

Visible Teaching 4Performance 2017-1-PL01-KA219-038284\_1

1 2 3 4 5 6

Strongly disagree tend to disagree slightly agree somewhat agree usually agree strongly agree

### COMMITMENT TO STUDENTS AND THEIR LEARNING

# Teachers in my school:













### **PEDAGOGY IN THE SUBJECT**

Teachers in my school:















# STUDENT ENGAGEMENT WITH THE CURRICULUM

Teachers in my school:













### RELATIONSHIP BETWEEN SUBJECT AND THE REAL WORLD

Teachers in my school











### **Classroom Climate**

#### **Additional aspects**

Expert teachers (7Cs) (adapted from p. 30, Visible Learning for Teachers by Prof. J. Hattie)

# Teachers in my school































Data collected from 48 students from random groups (including first, second and third-year learners from 9 different classes).

ZS 2 Rybnik, Poland

The survey results were prepared with the help of students Ewa, Weronika, Natalia and Nikola.

**Project coordinator** 

mgr Hanna Skowrońska