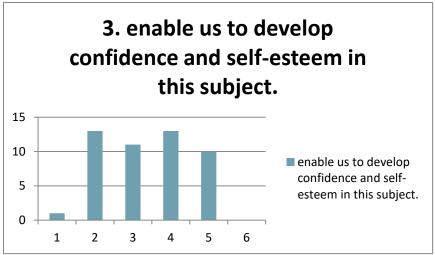

ZS nr 2 Rybnik

## Student survey results

based on The Irving Student Evaluation of Accomplished Teaching Scale (Appendix F Hattie, 2012) adapted with 7 Cs factors

This project has been funded with support from the European Commission. This publication reflects the views only of the author(s), and the Commission cannot be held responsible for any use which may be made of the information contained therein.

Visible Teaching 4Performance 2017-1-PL01-KA219-038284\_1

1 2 3 4 5 6

Strongly disagree tend to disagree slightly agree somewhat agree usually agree strongly agree

### COMMITMENT TO STUDENTS AND THEIR LEARNING

# Teachers in my school:













### **PEDAGOGY IN THE SUBJECT**

Teachers in my school:















# STUDENT ENGAGEMENT WITH THE CURRICULUM

Teachers in my school:













### RELATIONSHIP BETWEEN SUBJECT AND THE REAL WORLD

Teachers in my school











### **Classroom Climate**

#### **Additional aspects**

Expert teachers (7Cs) (adapted from p. 30, Visible Learning for Teachers by Prof. J. Hattie)

# Teachers in my school































Data collected from 48 students from random groups (including first, second and third-year learners from 9 different classes).

ZS 2 Rybnik, Poland

The survey results were prepared with the help of students Ewa, Weronika, Natalia and Nikola.

**Project coordinator** 

mgr Hanna Skowrońska