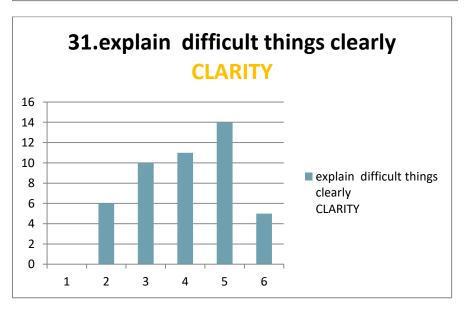

author(s), and the Commission cannot be held responsible for any use which may be made of the information contained therein.

Visible Teaching 4Performance 2017-1-PL01-KA219-038284\_1

1 2 3 4 5 6

Strongly disagree tend to disagree slightly agree somewhat agree usually agree strongly agree

### COMMITMENT TO STUDENTS AND THEIR LEARNING

# Teachers in my school:













### **PEDAGOGY IN THE SUBJECT**

Teachers in my school:















# STUDENT ENGAGEMENT WITH THE CURRICULUM

Teachers in my school:













### RELATIONSHIP BETWEEN SUBJECT AND THE REAL WORLD

Teachers in my school











### **Classroom Climate**

#### **Additional aspects**

Expert teachers (7Cs) (adapted from p. 30, Visible Learning for Teachers by Prof. J. Hattie)

# Teachers in my school































Data collected from 48 students from random groups (including first, second and third-year learners from 9 different classes).

ZS 2 Rybnik, Poland

The survey results were prepared with the help of students Ewa, Weronika, Natalia and Nikola.

**Project coordinator** 

mgr Hanna Skowrońska