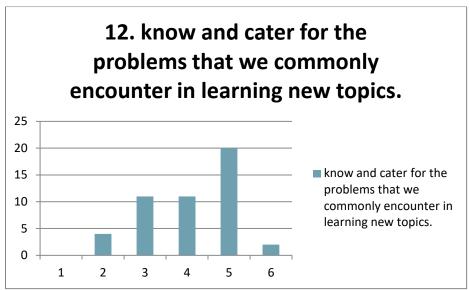

ZS nr 2 Rybnik

## Student survey results

based on The Irving Student Evaluation of Accomplished Teaching Scale (Appendix F Hattie, 2012) adapted with 7 Cs factors

This project has been funded with support from the European Commission. This publication reflects the views only of the author(s), and the Commission cannot be held responsible for any use which may be made of the information contained therein.

Visible Teaching 4Performance 2017-1-PL01-KA219-038284\_1

1 2 3 4 5 6

Strongly disagree tend to disagree slightly agree somewhat agree usually agree strongly agree

### COMMITMENT TO STUDENTS AND THEIR LEARNING

# Teachers in my school:













### **PEDAGOGY IN THE SUBJECT**

Teachers in my school:















# STUDENT ENGAGEMENT WITH THE CURRICULUM

Teachers in my school:













### RELATIONSHIP BETWEEN SUBJECT AND THE REAL WORLD

Teachers in my school











### **Classroom Climate**

#### **Additional aspects**

Expert teachers (7Cs) (adapted from p. 30, Visible Learning for Teachers by Prof. J. Hattie)

# Teachers in my school































Data collected from 48 students from random groups (including first, second and third-year learners from 9 different classes).

ZS 2 Rybnik, Poland

The survey results were prepared with the help of students Ewa, Weronika, Natalia and Nikola.

**Project coordinator** 

mgr Hanna Skowrońska