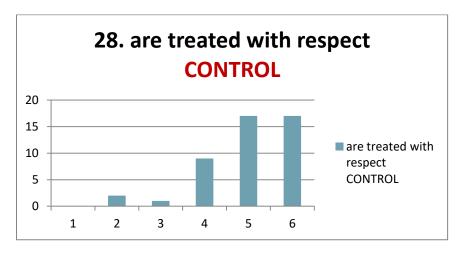

f the author(s), and the Commission cannot be held responsible for any use which may be made of the information contained therein.

Visible Teaching 4Performance 2017-1-PL01-KA219-038284\_1

1 2 3 4 5 6

Strongly disagree tend to disagree slightly agree somewhat agree usually agree strongly agree

### COMMITMENT TO STUDENTS AND THEIR LEARNING

# Teachers in my school:













### **PEDAGOGY IN THE SUBJECT**

Teachers in my school:















# STUDENT ENGAGEMENT WITH THE CURRICULUM

Teachers in my school:













### RELATIONSHIP BETWEEN SUBJECT AND THE REAL WORLD

Teachers in my school











### **Classroom Climate**

#### **Additional aspects**

Expert teachers (7Cs) (adapted from p. 30, Visible Learning for Teachers by Prof. J. Hattie)

# Teachers in my school































Data collected from 48 students from random groups (including first, second and third-year learners from 9 different classes).

ZS 2 Rybnik, Poland

The survey results were prepared with the help of students Ewa, Weronika, Natalia and Nikola.

**Project coordinator** 

mgr Hanna Skowrońska