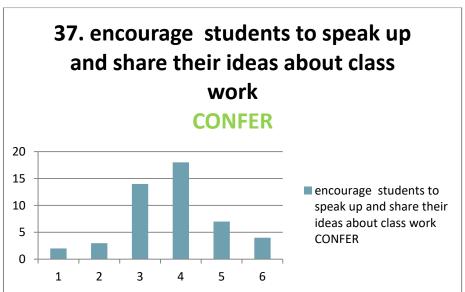

and the Commission cannot be held responsible for any use which may be made of the information contained therein.

Visible Teaching 4Performance 2017-1-PL01-KA219-038284\_1

1 2 3 4 5 6

Strongly disagree tend to disagree slightly agree somewhat agree usually agree strongly agree

### COMMITMENT TO STUDENTS AND THEIR LEARNING

# Teachers in my school:













### **PEDAGOGY IN THE SUBJECT**

Teachers in my school:















# STUDENT ENGAGEMENT WITH THE CURRICULUM

Teachers in my school:













### RELATIONSHIP BETWEEN SUBJECT AND THE REAL WORLD

Teachers in my school











### **Classroom Climate**

#### **Additional aspects**

Expert teachers (7Cs) (adapted from p. 30, Visible Learning for Teachers by Prof. J. Hattie)

# Teachers in my school































Data collected from 48 students from random groups (including first, second and third-year learners from 9 different classes).

ZS 2 Rybnik, Poland

The survey results were prepared with the help of students Ewa, Weronika, Natalia and Nikola.

**Project coordinator** 

mgr Hanna Skowrońska