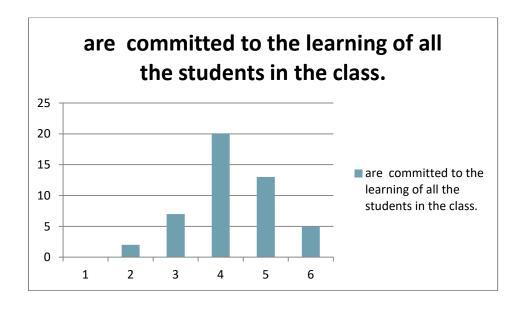

ZS nr 2 Rybnik

## Student survey results

based on The Irving Student Evaluation of Accomplished Teaching Scale (Appendix F Hattie, 2012) adapted with 7 Cs factors

This project has been funded with support from the European Commission. This publication reflects the views only of the author(s), and the Commission cannot be held responsible for any use which may be made of the information contained therein.

Visible Teaching 4Performance 2017-1-PL01-KA219-038284\_1

1 2 3 4 5 6

Strongly disagree tend to disagree slightly agree somewhat agree usually agree strongly agree

### COMMITMENT TO STUDENTS AND THEIR LEARNING

# Teachers in my school:













### **PEDAGOGY IN THE SUBJECT**

Teachers in my school:















# STUDENT ENGAGEMENT WITH THE CURRICULUM

Teachers in my school:













### RELATIONSHIP BETWEEN SUBJECT AND THE REAL WORLD

Teachers in my school











### **Classroom Climate**

#### **Additional aspects**

Expert teachers (7Cs) (adapted from p. 30, Visible Learning for Teachers by Prof. J. Hattie)

# Teachers in my school































Data collected from 48 students from random groups (including first, second and third-year learners from 9 different classes).

ZS 2 Rybnik, Poland

The survey results were prepared with the help of students Ewa, Weronika, Natalia and Nikola.

**Project coordinator** 

mgr Hanna Skowrońska