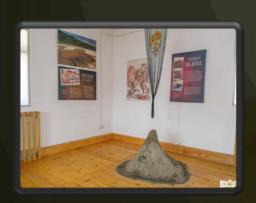

### Mânzălești

■ Buzău has a lot of areas that anyone who is passionate about geography must visit at least once in their lifetime. One of these would be Mânzălești.

- They said that in Mânzălești is so much salt that it could hold the whole Globe for decades. Here was the salt civilization, all the peoples used the salt that was on the surface but also in the depth, being easy to exploit.
- The legend of Meledic Lake

#### The mountain of salt

- Now, to be completely honest, we should point out that, in fact, this is not a mountain made up entirely out of salt. The mountain wears a light coat of dirt under which there are tons and tons of salt. Because of this, in this area, it seems to be always winter.
- The Meledic Plateau and everything around it is a protected area of national interest located in the Sub-Carpathians of Curvature, in the basin of the Slănic River. And lastly, the cherry on top is represented by the "Grunj", on the Meledic plateau. Seduced by the beauty of the area, Alexandru Vlahuţă consecrated an entire chapter entitled "Meledic" in his work: "România pitorească", or "Picturesque Romania".

## <u>Meledic Lake</u>

■ The Meledic Plateau in Mânzălești, Buzau County, is a storyland, shrouded in mystery. The hills around the plateau are clad in forests and pastures, only good to admire and photograph. In the area there are stories related to the lake in the middle of the plateau which is said to be bottomless or there would be a treasure. Even if the mysteries of the lake remain unraveled, one thing is certain: thousands of tourists make their way through the area every year.