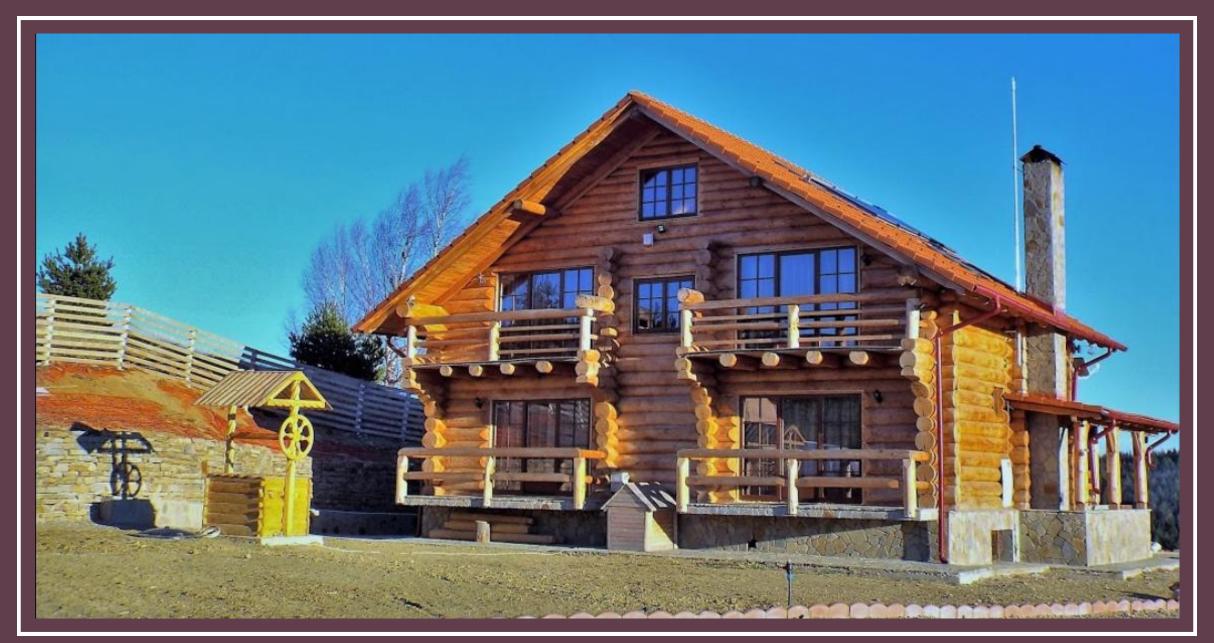

dic Plateau in Mânzălești, Buzau County, is a storyland, shrouded in mystery. The hills around the plateau are clad in forests and pastures, only good to admire and photograph. In the area there are stories related to the lake in the middle of the plateau which is said to be bottomless or there would be a treasure. Even if the mysteries of the lake remain unraveled, one thing is certain: thousands of tourists make their way through the area every year.

# The Museum: "The Time of man"

- In the life of the traditional man the days were hard and the expectations were low. Although the life of man is ending, the sings of his work remain, and the life continue.
- The museum wants to highlight the old life of the traditional Romanian.









### Photos from the museum

























Pensiunea Lacul Zanelor



Pensiunea Meledic