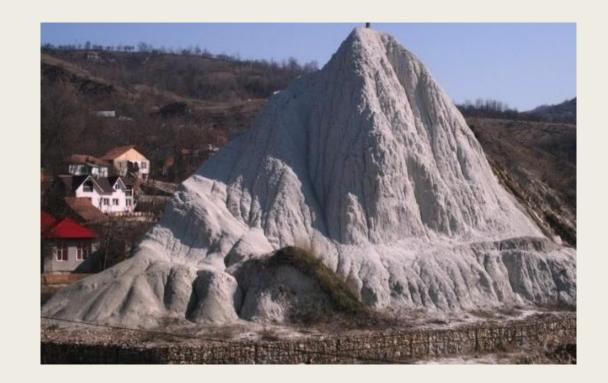

# The Museum: "The Time of man"

- In the life of the traditional man the days were hard and the expectations were low. Although the life of man is ending, the sings of his work remain, and the life continue.
- The museum wants to highlight the old life of the traditional Romanian.

### Photos from the museum

Pensiunea Lacul Zanelor

Pensiunea Meledic