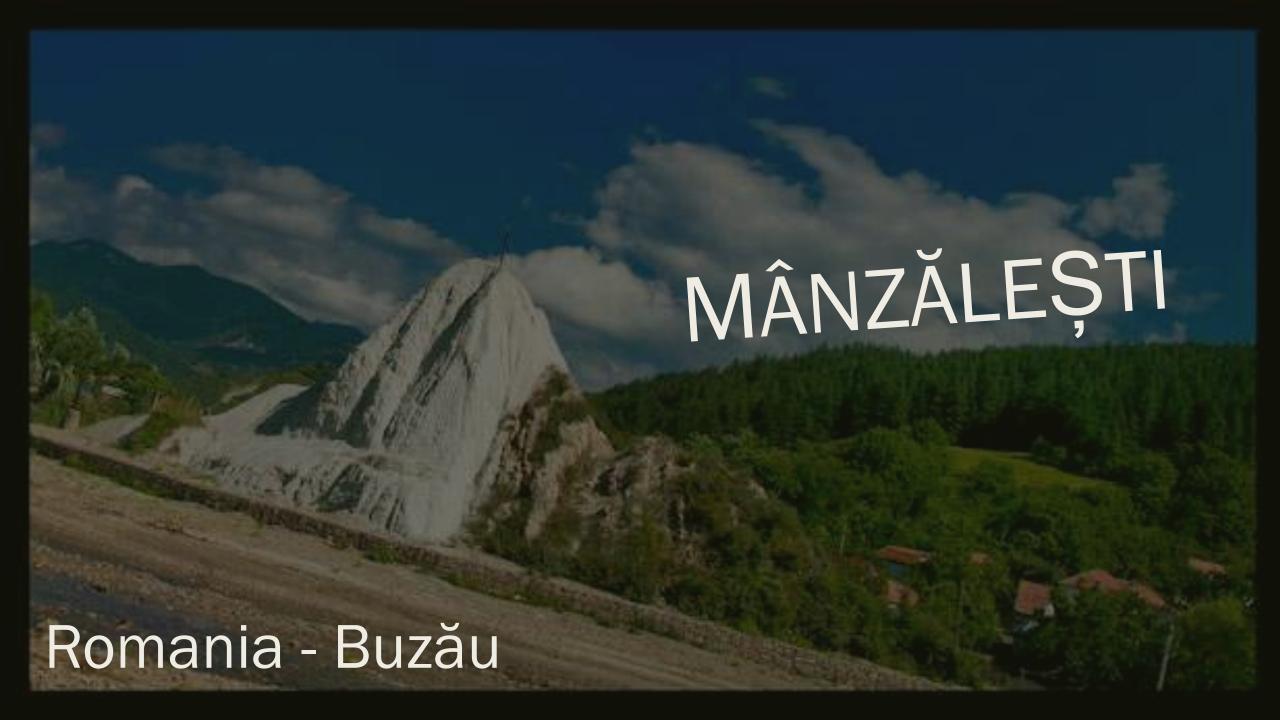

### Mânzălești

■ Buzău has a lot of areas that anyone who is passionate about geography must visit at least once in their lifetime. One of these would be Mânzălești.

- They said that in Mânzălești is so much salt that it could hold the whole Globe for decades. Here was the salt civilization, all the peoples used the salt that was on the surface but also in the depth, being easy to exploit.
- The legend of Meledic Lake

#### The mountain of salt

- Now, to be completely honest, we should point out that, in fact, this is not a mountain made up entirely out of salt. The mountain wears a light coat of dirt under which there are tons and tons of salt. Because of this, in this area, it seems to be always winter.
- The Meledic Plateau and everything around it is a protected area of national interest located in the Sub-Carpathians of Curvature, in the basin of the Slănic River. And lastly, the cherry on top is represented by the "Grunj", on the Meledic plateau. Seduced by the beauty of the area, Alexandru Vlahuţă consecrated an entire chapter entitled "Meledic" in his work: "România pitorească", or "Picturesque Romania".