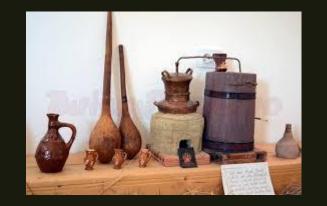

# The Museum: "The Time of man"

- In the life of the traditional man the days were hard and the expectations were low. Although the life of man is ending, the sings of his work remain, and the life continue.
- The museum wants to highlight the old life of the traditional Romanian.

### Photos from the museum

Pensiunea Lacul Zanelor

Pensiunea Meledic