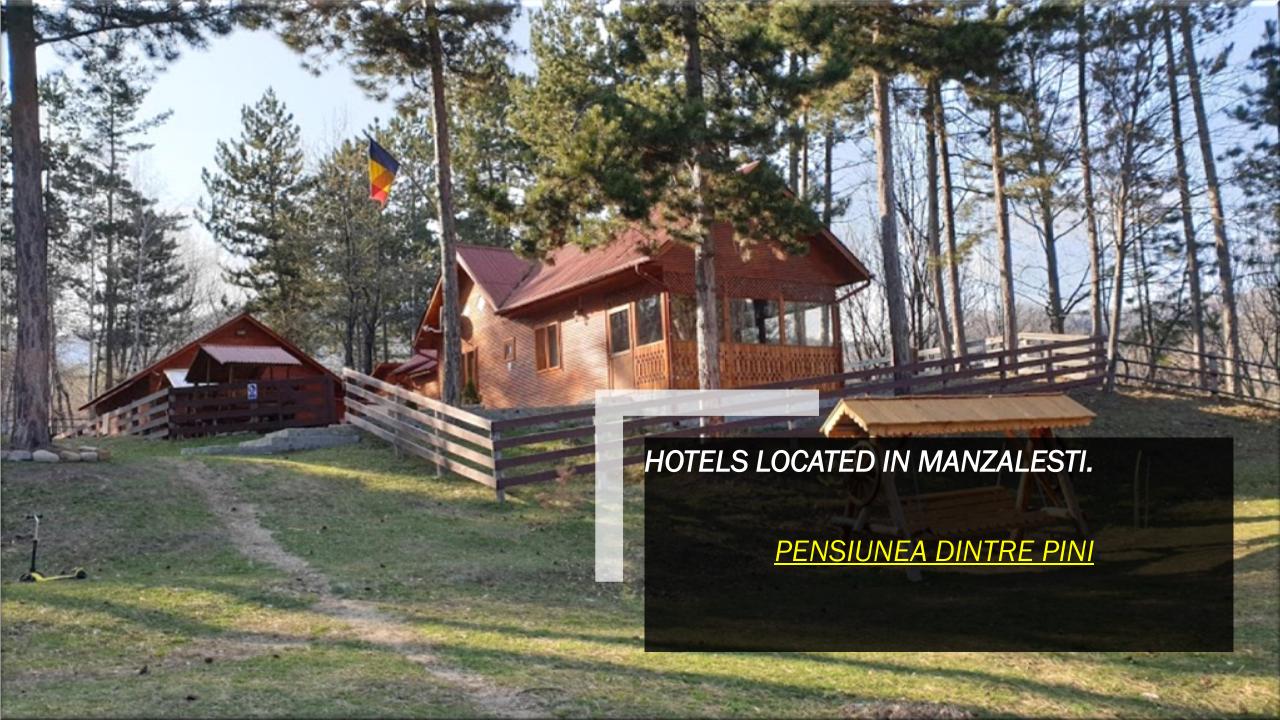

ledic Plateau in Mânzălești, Buzau County, is a storyland, shrouded in mystery. The hills around the plateau are clad in forests and pastures, only good to admire and photograph. In the area there are stories related to the lake in the middle of the plateau which is said to be bottomless or there would be a treasure. Even if the mysteries of the lake remain unraveled, one thing is certain: thousands of tourists make their way through the area every year.

# The Museum: "The Time of man"

- In the life of the traditional man the days were hard and the expectations were low. Although the life of man is ending, the sings of his work remain, and the life continue.
- The museum wants to highlight the old life of the traditional Romanian.









### Photos from the museum

























Pensiunea Lacul Zanelor



Pensiunea Meledic