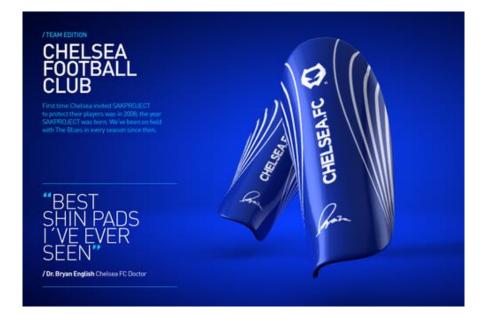

Protection equipment for football players.

Best product: innovative shin pads, made from stateof-the-art material and new techniques; can be personalized according to medical specifications or the players's personal taste.

- Used by Real Madrid CF, Chelsea FC, Manchester United, Tottenham Hotspur, Juventus FC, etc.
- Used by Portuguese national team, among 16 other national teams.