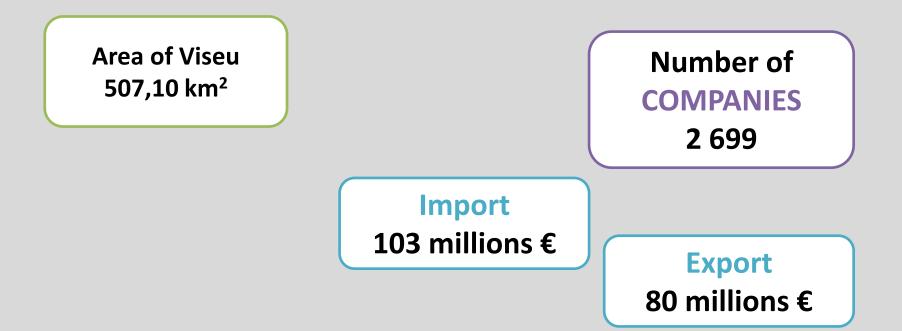

|                                                                                           | Comércio inte<br>Em milhões de euros<br>PORTUGAL |                                                                                                       | de be                                         | ens<br>Viseu                                                                                                                                                                                                                                                                                                                                                                                                                                                                                                                                                                                                                                                                                                                                                                                                                                                                                                                                                                                                                                                                                                                                                                                                                                                                                                                                                                                                                                                                                                                                                                                                                                                                                                                                                                                                                                                                                                                                                                                                                                                                                                                   |                       |                                                                                                                            | Viseu importa<br>do que exporta<br>Em milhões de euros                       | a                                                                                          |
|-------------------------------------------------------------------------------------------|--------------------------------------------------|-------------------------------------------------------------------------------------------------------|-----------------------------------------------|--------------------------------------------------------------------------------------------------------------------------------------------------------------------------------------------------------------------------------------------------------------------------------------------------------------------------------------------------------------------------------------------------------------------------------------------------------------------------------------------------------------------------------------------------------------------------------------------------------------------------------------------------------------------------------------------------------------------------------------------------------------------------------------------------------------------------------------------------------------------------------------------------------------------------------------------------------------------------------------------------------------------------------------------------------------------------------------------------------------------------------------------------------------------------------------------------------------------------------------------------------------------------------------------------------------------------------------------------------------------------------------------------------------------------------------------------------------------------------------------------------------------------------------------------------------------------------------------------------------------------------------------------------------------------------------------------------------------------------------------------------------------------------------------------------------------------------------------------------------------------------------------------------------------------------------------------------------------------------------------------------------------------------------------------------------------------------------------------------------------------------|-----------------------|----------------------------------------------------------------------------------------------------------------------------|------------------------------------------------------------------------------|--------------------------------------------------------------------------------------------|
|                                                                                           | Exportações                                      | 47.26                                                                                                 | 6                                             | Exporta                                                                                                                                                                                                                                                                                                                                                                                                                                                                                                                                                                                                                                                                                                                                                                                                                                                                                                                                                                                                                                                                                                                                                                                                                                                                                                                                                                                                                                                                                                                                                                                                                                                                                                                                                                                                                                                                                                                                                                                                                                                                                                                        | acões                 | 80                                                                                                                         | 120                                                                          | Importações                                                                                |
| the a                                                                                     | Importações                                      | 56.90                                                                                                 | -                                             | Importa                                                                                                                                                                                                                                                                                                                                                                                                                                                                                                                                                                                                                                                                                                                                                                                                                                                                                                                                                                                                                                                                                                                                                                                                                                                                                                                                                                                                                                                                                                                                                                                                                                                                                                                                                                                                                                                                                                                                                                                                                                                                                                                        | 3                     | 103                                                                                                                        | 100                                                                          |                                                                                            |
|                                                                                           | Saldo                                            | -9.64                                                                                                 | -                                             | Saldo                                                                                                                                                                                                                                                                                                                                                                                                                                                                                                                                                                                                                                                                                                                                                                                                                                                                                                                                                                                                                                                                                                                                                                                                                                                                                                                                                                                                                                                                                                                                                                                                                                                                                                                                                                                                                                                                                                                                                                                                                                                                                                                          | 42000                 | -23                                                                                                                        | 60<br>40<br>2005                                                             | Exportações<br>80<br>2013                                                                  |
|                                                                                           | Portugal<br>do volume<br>ios                     | Vi                                                                                                    | ·                                             |                                                                                                                                                                                                                                                                                                                                                                                                                                                                                                                                                                                                                                                                                                                                                                                                                                                                                                                                                                                                                                                                                                                                                                                                                                                                                                                                                                                                                                                                                                                                                                                                                                                                                                                                                                                                                                                                                                                                                                                                                                                                                                                                |                       |                                                                                                                            | tuga<br>Irket                                                                |                                                                                            |
| -0,970                                                                                    | -0,1%                                            | _                                                                                                     | -1,2                                          | And in case of the local division of the loc |                       |                                                                                                                            | rvet                                                                         | 26                                                                                         |
| 10 Maio                                                                                   | -0,1%<br>res empresas<br>de negócios             | Volume de<br>negócios (2013)                                                                          | -1,2<br>Idade<br>(anos)                       | 2%                                                                                                                                                                                                                                                                                                                                                                                                                                                                                                                                                                                                                                                                                                                                                                                                                                                                                                                                                                                                                                                                                                                                                                                                                                                                                                                                                                                                                                                                                                                                                                                                                                                                                                                                                                                                                                                                                                                                                                                                                                                                                                                             | 10 Maio               | 7%<br>Dres export                                                                                                          | adoras                                                                       | Peso das<br>exportações<br>no volume<br>de negócios<br>(%)                                 |
| 10 Maio                                                                                   | res empresas                                     |                                                                                                       | Idade                                         | 2%                                                                                                                                                                                                                                                                                                                                                                                                                                                                                                                                                                                                                                                                                                                                                                                                                                                                                                                                                                                                                                                                                                                                                                                                                                                                                                                                                                                                                                                                                                                                                                                                                                                                                                                                                                                                                                                                                                                                                                                                                                                                                                                             | 10 Maio               | 7%<br>Dres export                                                                                                          | <b>adoras</b><br>os (2013)<br>ortações Importações                           | exportações<br>no volume                                                                   |
| <b>10 Maio</b><br>Por volume                                                              | res empresas<br>de negócios                      | negócios (2013)                                                                                       | Idade<br>(anos)                               | Nº de empregados                                                                                                                                                                                                                                                                                                                                                                                                                                                                                                                                                                                                                                                                                                                                                                                                                                                                                                                                                                                                                                                                                                                                                                                                                                                                                                                                                                                                                                                                                                                                                                                                                                                                                                                                                                                                                                                                                                                                                                                                                                                                                                               | 10 Maio               | 7%<br>Dres export<br>Milhões de euro<br>Expo                                                                               | adoras<br>os (2013)<br>ortações<br>o                                         | exportações<br>no volume<br>de negócios<br>(%)                                             |
| <b>10 Maio</b><br>Por volume<br>1 Viatel                                                  | res empresas<br>de negócios                      | negócios (2013)<br>120.696.346,56                                                                     | Idade<br>(anos)<br>24                         | 2%<br>Nº de<br>empregados<br>205                                                                                                                                                                                                                                                                                                                                                                                                                                                                                                                                                                                                                                                                                                                                                                                                                                                                                                                                                                                                                                                                                                                                                                                                                                                                                                                                                                                                                                                                                                                                                                                                                                                                                                                                                                                                                                                                                                                                                                                                                                                                                               | 10 Maio<br>Valores em | 7%<br>Dres export<br>Milhões de euro<br>Expo<br>Visabeira Pr                                                               | adoras<br>os (2013)<br>ortações Importações                                  | exportações<br>no volume<br>de negócios<br>(%)<br>67,58                                    |
| 10 Maio<br>Por volume<br>1 Viatel<br>2 Norte Av                                           | res empresas<br>de negócios                      | negócios (2013)<br>120.696.346,56<br>48.791.463,52                                                    | Idade<br>(anos)<br>24<br>25                   | 2%<br>Nº de<br>empregados<br>205<br>86                                                                                                                                                                                                                                                                                                                                                                                                                                                                                                                                                                                                                                                                                                                                                                                                                                                                                                                                                                                                                                                                                                                                                                                                                                                                                                                                                                                                                                                                                                                                                                                                                                                                                                                                                                                                                                                                                                                                                                                                                                                                                         | 10 Maio<br>Valores em | 7%<br>Dres export<br>Milhões de euro<br>Expo<br>Visabeira Pr<br>Habideco                                                   | cadoras<br>os (2013)<br>ortações Importações<br>ro<br>or                     | exportações<br>no volume<br>de negócios<br>(%)<br>67,58<br>97,84                           |
| 10 Maio<br>Por volume<br>1 Viatel<br>2 Norte Av<br>3 Ascendi                              | res empresas<br>de negócios<br>ves               | negócios (2013)<br>120.696.346,56<br>48.791.463,52<br>44.549.179,59                                   | Idade<br>(anos)<br>24<br>25<br>13             | 2%<br>Nº de<br>empregados<br>205<br>86<br>3                                                                                                                                                                                                                                                                                                                                                                                                                                                                                                                                                                                                                                                                                                                                                                                                                                                                                                                                                                                                                                                                                                                                                                                                                                                                                                                                                                                                                                                                                                                                                                                                                                                                                                                                                                                                                                                                                                                                                                                                                                                                                    | 10 Maio<br>Valores em | 7%<br>Dres export<br>Milhões de euro<br>Expo<br>Visabeira Pr<br>Habideco<br>ortes Internaciona                             | adoras<br>os (2013)<br>ortações<br>or<br>or<br>is                            | exportações<br>no volume<br>de negócios<br>(%)<br>67,58<br>97,84<br>47,20                  |
| 10 Maio<br>Por volume<br>1 Viatel<br>2 Norte Av<br>3 Ascendi<br>4 Lubridão                | res empresas<br>de negócios<br>ves               | negócios (2013)<br>120.696.346,56<br>48.791.463,52<br>44.549.179,59<br>43.267.265,25                  | Idade<br>(anos)<br>24<br>25<br>13<br>30       | 2%<br>Nº de<br>empregados<br>205<br>86<br>3<br>50                                                                                                                                                                                                                                                                                                                                                                                                                                                                                                                                                                                                                                                                                                                                                                                                                                                                                                                                                                                                                                                                                                                                                                                                                                                                                                                                                                                                                                                                                                                                                                                                                                                                                                                                                                                                                                                                                                                                                                                                                                                                              | 10 Maio<br>Valores em | 7%<br>Dres export<br>Milhões de euro<br>Expo<br>Visabeira Pr<br>Habideco<br>ortes Internaciona<br>Gouveia & Campo          | tadoras<br>os (2013)<br>ortações Importações<br>ro<br>or<br>is<br>el         | exportações<br>no volume<br>de negócios<br>(%)<br>67,58<br>97,84<br>47,20<br>96,30         |
| 10 Maio<br>Por volume<br>1 Viatel<br>2 Norte Av<br>3 Ascendi<br>4 Lubridão<br>5 Visabeiro | res empresas<br>de negócios<br>ves               | negócios (2013)<br>120.696.346,56<br>48.791.463,52<br>44.549.179,59<br>43.267.265,25<br>36.264.347,99 | Idade<br>(anos)<br>24<br>25<br>13<br>30<br>34 | 2%<br>Nº de<br>empregados<br>205<br>86<br>3<br>50<br>425                                                                                                                                                                                                                                                                                                                                                                                                                                                                                                                                                                                                                                                                                                                                                                                                                                                                                                                                                                                                                                                                                                                                                                                                                                                                                                                                                                                                                                                                                                                                                                                                                                                                                                                                                                                                                                                                                                                                                                                                                                                                       | 10 Maio<br>Valores em | 7%<br>Dres export<br>Milhões de euro<br>Expo<br>Visabeira Pr<br>Habideco<br>ortes Internaciona<br>Gouveia & Campo<br>Viato | cadoras<br>os (2013)<br>ortações • Importações<br>ro<br>or<br>is<br>os<br>el | exportações<br>no volume<br>de negócios<br>(%)<br>67,58<br>97,84<br>47,20<br>96,30<br>6,53 |