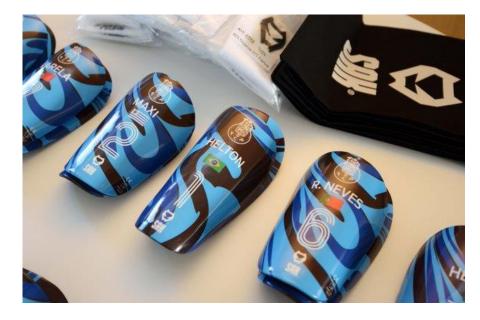

Protection equipment for football players.

Best product: innovative shin pads, made from stateof-the-art material and new techniques; can be personalized according to medical specifications or the players's personal taste.

- Used by Real Madrid CF, Chelsea FC, Manchester United, Tottenham Hotspur, Juventus FC, etc.
- Used by Portuguese national team, among 16 other national teams.