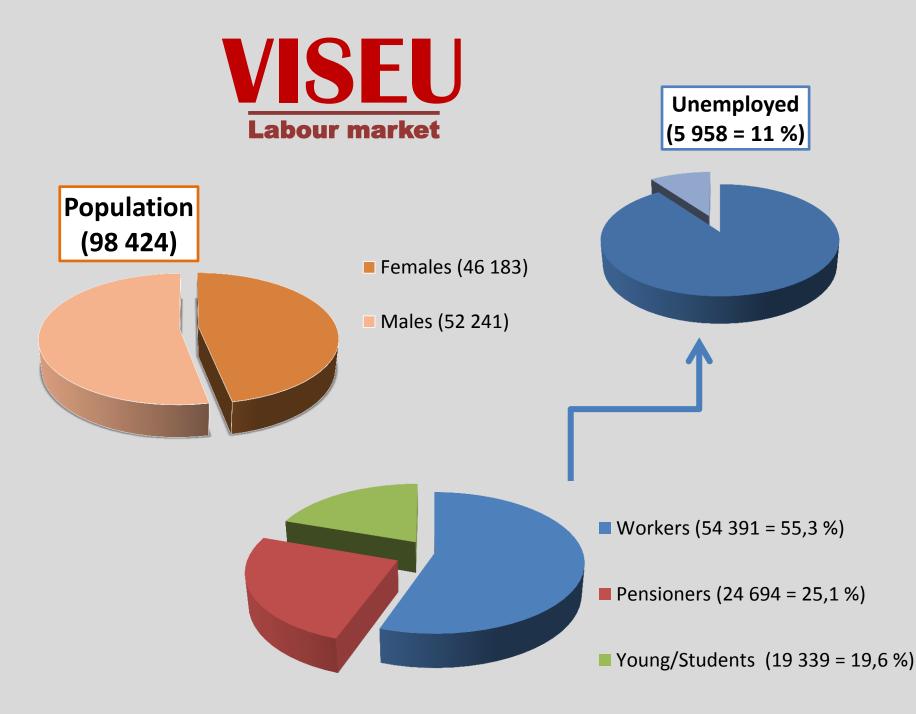

|                                                                                           | Comércio inte<br>Em milhões de euros<br>PORTUGAL |                                                                                                       | de be                                         | ens<br>Viseu                                                                                                                                                                                                                                                                                                                                                                                                                                                                                                                                                                                                                                                                                                                                                                                                                                                                                                                                                                                                                                                                                                                                                                                                                                                                                                                                                                                                                                                                                                                                                                                                                                                                                                                                                                                                                                                                                                                                                                                                                                                                                                                   |                       |                                                                                                                            | Viseu importa<br>do que exporta<br>Em milhões de euros                       | a                                                                                          |
|-------------------------------------------------------------------------------------------|--------------------------------------------------|-------------------------------------------------------------------------------------------------------|-----------------------------------------------|--------------------------------------------------------------------------------------------------------------------------------------------------------------------------------------------------------------------------------------------------------------------------------------------------------------------------------------------------------------------------------------------------------------------------------------------------------------------------------------------------------------------------------------------------------------------------------------------------------------------------------------------------------------------------------------------------------------------------------------------------------------------------------------------------------------------------------------------------------------------------------------------------------------------------------------------------------------------------------------------------------------------------------------------------------------------------------------------------------------------------------------------------------------------------------------------------------------------------------------------------------------------------------------------------------------------------------------------------------------------------------------------------------------------------------------------------------------------------------------------------------------------------------------------------------------------------------------------------------------------------------------------------------------------------------------------------------------------------------------------------------------------------------------------------------------------------------------------------------------------------------------------------------------------------------------------------------------------------------------------------------------------------------------------------------------------------------------------------------------------------------|-----------------------|----------------------------------------------------------------------------------------------------------------------------|------------------------------------------------------------------------------|--------------------------------------------------------------------------------------------|
|                                                                                           | Exportações                                      | 47.26                                                                                                 | 6                                             | Exporta                                                                                                                                                                                                                                                                                                                                                                                                                                                                                                                                                                                                                                                                                                                                                                                                                                                                                                                                                                                                                                                                                                                                                                                                                                                                                                                                                                                                                                                                                                                                                                                                                                                                                                                                                                                                                                                                                                                                                                                                                                                                                                                        | acões                 | 80                                                                                                                         | 120                                                                          | Importações                                                                                |
| the a                                                                                     | Importações                                      | 56.90                                                                                                 | -                                             | Importa                                                                                                                                                                                                                                                                                                                                                                                                                                                                                                                                                                                                                                                                                                                                                                                                                                                                                                                                                                                                                                                                                                                                                                                                                                                                                                                                                                                                                                                                                                                                                                                                                                                                                                                                                                                                                                                                                                                                                                                                                                                                                                                        | 3                     | 103                                                                                                                        | 100                                                                          |                                                                                            |
|                                                                                           | Saldo                                            | -9.64                                                                                                 | -                                             | Saldo                                                                                                                                                                                                                                                                                                                                                                                                                                                                                                                                                                                                                                                                                                                                                                                                                                                                                                                                                                                                                                                                                                                                                                                                                                                                                                                                                                                                                                                                                                                                                                                                                                                                                                                                                                                                                                                                                                                                                                                                                                                                                                                          | 42000                 | -23                                                                                                                        | 60<br>40<br>2005                                                             | Exportações<br>80<br>2013                                                                  |
|                                                                                           | Portugal<br>do volume<br>ios                     | Vi                                                                                                    | ·                                             |                                                                                                                                                                                                                                                                                                                                                                                                                                                                                                                                                                                                                                                                                                                                                                                                                                                                                                                                                                                                                                                                                                                                                                                                                                                                                                                                                                                                                                                                                                                                                                                                                                                                                                                                                                                                                                                                                                                                                                                                                                                                                                                                |                       |                                                                                                                            | tuga<br>Irket                                                                |                                                                                            |
| -0,970                                                                                    | -0,1%                                            | _                                                                                                     | -1,2                                          | And in case of the local division of the loc |                       |                                                                                                                            | rvet                                                                         | 26                                                                                         |
| 10 Maio                                                                                   | -0,1%<br>res empresas<br>de negócios             | Volume de<br>negócios (2013)                                                                          | -1,2<br>Idade<br>(anos)                       | 2%                                                                                                                                                                                                                                                                                                                                                                                                                                                                                                                                                                                                                                                                                                                                                                                                                                                                                                                                                                                                                                                                                                                                                                                                                                                                                                                                                                                                                                                                                                                                                                                                                                                                                                                                                                                                                                                                                                                                                                                                                                                                                                                             | 10 Maio               | 7%<br>Dres export                                                                                                          | adoras                                                                       | Peso das<br>exportações<br>no volume<br>de negócios<br>(%)                                 |
| 10 Maio                                                                                   | res empresas                                     |                                                                                                       | Idade                                         | 2%                                                                                                                                                                                                                                                                                                                                                                                                                                                                                                                                                                                                                                                                                                                                                                                                                                                                                                                                                                                                                                                                                                                                                                                                                                                                                                                                                                                                                                                                                                                                                                                                                                                                                                                                                                                                                                                                                                                                                                                                                                                                                                                             | 10 Maio               | 7%<br>Dres export                                                                                                          | <b>adoras</b><br>os (2013)<br>ortações Importações                           | exportações<br>no volume                                                                   |
| <b>10 Maio</b><br>Por volume                                                              | res empresas<br>de negócios                      | negócios (2013)                                                                                       | Idade<br>(anos)                               | Nº de empregados                                                                                                                                                                                                                                                                                                                                                                                                                                                                                                                                                                                                                                                                                                                                                                                                                                                                                                                                                                                                                                                                                                                                                                                                                                                                                                                                                                                                                                                                                                                                                                                                                                                                                                                                                                                                                                                                                                                                                                                                                                                                                                               | 10 Maio               | 7%<br>Dres export<br>Milhões de euro<br>Expo                                                                               | adoras<br>os (2013)<br>ortações<br>o                                         | exportações<br>no volume<br>de negócios<br>(%)                                             |
| <b>10 Maio</b><br>Por volume<br>1 Viatel                                                  | res empresas<br>de negócios                      | negócios (2013)<br>120.696.346,56                                                                     | Idade<br>(anos)<br>24                         | 2%<br>Nº de<br>empregados<br>205                                                                                                                                                                                                                                                                                                                                                                                                                                                                                                                                                                                                                                                                                                                                                                                                                                                                                                                                                                                                                                                                                                                                                                                                                                                                                                                                                                                                                                                                                                                                                                                                                                                                                                                                                                                                                                                                                                                                                                                                                                                                                               | 10 Maio<br>Valores em | 7%<br>Dres export<br>Milhões de euro<br>Expo<br>Visabeira Pr                                                               | adoras<br>os (2013)<br>ortações Importações                                  | exportações<br>no volume<br>de negócios<br>(%)<br>67,58                                    |
| 10 Maio<br>Por volume<br>1 Viatel<br>2 Norte Av                                           | res empresas<br>de negócios                      | negócios (2013)<br>120.696.346,56<br>48.791.463,52                                                    | Idade<br>(anos)<br>24<br>25                   | 2%<br>Nº de<br>empregados<br>205<br>86                                                                                                                                                                                                                                                                                                                                                                                                                                                                                                                                                                                                                                                                                                                                                                                                                                                                                                                                                                                                                                                                                                                                                                                                                                                                                                                                                                                                                                                                                                                                                                                                                                                                                                                                                                                                                                                                                                                                                                                                                                                                                         | 10 Maio<br>Valores em | 7%<br>Dres export<br>Milhões de euro<br>Expo<br>Visabeira Pr<br>Habideco                                                   | cadoras<br>os (2013)<br>ortações Importações<br>ro<br>or                     | exportações<br>no volume<br>de negócios<br>(%)<br>67,58<br>97,84                           |
| 10 Maio<br>Por volume<br>1 Viatel<br>2 Norte Av<br>3 Ascendi                              | res empresas<br>de negócios<br>ves               | negócios (2013)<br>120.696.346,56<br>48.791.463,52<br>44.549.179,59                                   | Idade<br>(anos)<br>24<br>25<br>13             | 2%<br>Nº de<br>empregados<br>205<br>86<br>3                                                                                                                                                                                                                                                                                                                                                                                                                                                                                                                                                                                                                                                                                                                                                                                                                                                                                                                                                                                                                                                                                                                                                                                                                                                                                                                                                                                                                                                                                                                                                                                                                                                                                                                                                                                                                                                                                                                                                                                                                                                                                    | 10 Maio<br>Valores em | 7%<br>Dres export<br>Milhões de euro<br>Expo<br>Visabeira Pr<br>Habideco<br>ortes Internaciona                             | adoras<br>os (2013)<br>ortações<br>or<br>or<br>is                            | exportações<br>no volume<br>de negócios<br>(%)<br>67,58<br>97,84<br>47,20                  |
| 10 Maio<br>Por volume<br>1 Viatel<br>2 Norte Av<br>3 Ascendi<br>4 Lubridão                | res empresas<br>de negócios<br>ves               | negócios (2013)<br>120.696.346,56<br>48.791.463,52<br>44.549.179,59<br>43.267.265,25                  | Idade<br>(anos)<br>24<br>25<br>13<br>30       | 2%<br>Nº de<br>empregados<br>205<br>86<br>3<br>50                                                                                                                                                                                                                                                                                                                                                                                                                                                                                                                                                                                                                                                                                                                                                                                                                                                                                                                                                                                                                                                                                                                                                                                                                                                                                                                                                                                                                                                                                                                                                                                                                                                                                                                                                                                                                                                                                                                                                                                                                                                                              | 10 Maio<br>Valores em | 7%<br>Dres export<br>Milhões de euro<br>Expo<br>Visabeira Pr<br>Habideco<br>ortes Internaciona<br>Gouveia & Campo          | tadoras<br>os (2013)<br>ortações Importações<br>ro<br>or<br>is<br>el         | exportações<br>no volume<br>de negócios<br>(%)<br>67,58<br>97,84<br>47,20<br>96,30         |
| 10 Maio<br>Por volume<br>1 Viatel<br>2 Norte Av<br>3 Ascendi<br>4 Lubridão<br>5 Visabeiro | res empresas<br>de negócios<br>ves               | negócios (2013)<br>120.696.346,56<br>48.791.463,52<br>44.549.179,59<br>43.267.265,25<br>36.264.347,99 | Idade<br>(anos)<br>24<br>25<br>13<br>30<br>34 | 2%<br>Nº de<br>empregados<br>205<br>86<br>3<br>50<br>425                                                                                                                                                                                                                                                                                                                                                                                                                                                                                                                                                                                                                                                                                                                                                                                                                                                                                                                                                                                                                                                                                                                                                                                                                                                                                                                                                                                                                                                                                                                                                                                                                                                                                                                                                                                                                                                                                                                                                                                                                                                                       | 10 Maio<br>Valores em | 7%<br>Dres export<br>Milhões de euro<br>Expo<br>Visabeira Pr<br>Habideco<br>ortes Internaciona<br>Gouveia & Campo<br>Viato | cadoras<br>os (2013)<br>ortações • Importações<br>ro<br>or<br>is<br>os<br>el | exportações<br>no volume<br>de negócios<br>(%)<br>67,58<br>97,84<br>47,20<br>96,30<br>6,53 |