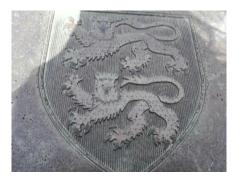

name

c. Take a picture of the animals of the bay engraved on the bronze of the promenade deck. What are the English names of these animals?

d. Some will have to take a picture of the Breton coat of arms, others the

Norman coat of arms. And find the why? why are these 2 regions represented?