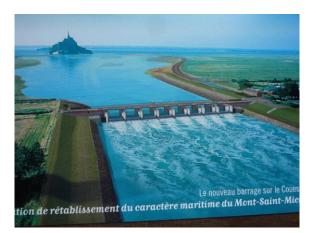

**1. Tourist office on arrival**. Take pictures of the model with the Mont, the

Couesnon, the Dam. Attempt to provide an explanation: why the works?

2. What difference do you make between the Mount in 2022 and this