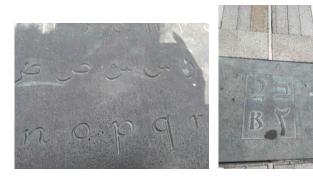

#### 5. Promenade bridge: 4 questions

- a. Arrival at the dam: group photo on the promenade bridge
- b. the 4 alphabets, letters and numbers. Why ? in memory of

the work of copyist monks in the Middle Ages. Write today's date in Greek + first

name

c. Take a picture of the animals of the bay engraved on the bronze of the promenade deck. What are the English names of these animals?

d. Some will have to take a picture of the Breton coat of arms, others the