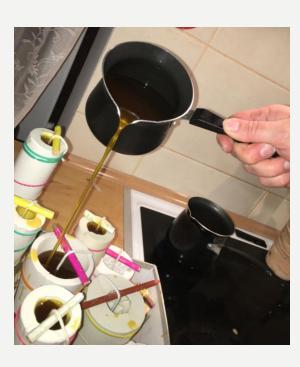

### HOW DO I MAKE MY CANDLES?

- All what I need is candle wick and beeswax
- Candle shapes