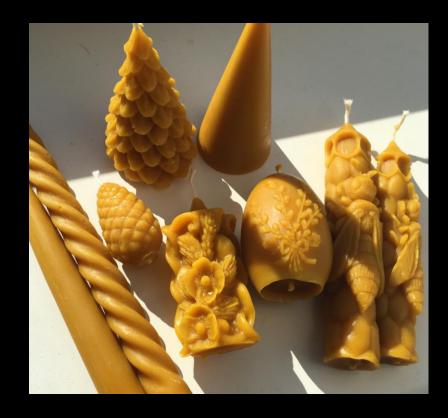

#### **ABOUT COMPANY**

- Beeswax candles
- All product raw materials are from my family's bee flocks
- Get the raw materials by myself and make candles by myself
- Helpers are needed only in markets

### HOW DO I MAKE MY CANDLES?

- All what I need is candle wick and beeswax
- Candle shapes