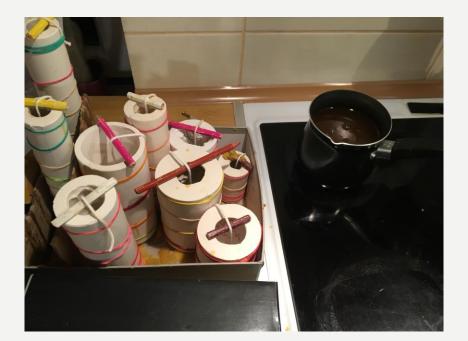

### HOW DO I MAKE MY CANDLES?

- All what I need is candle wick and beeswax
- Candle shapes