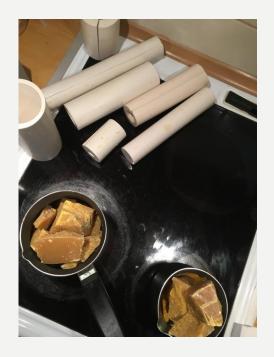

### HOW DO I MAKE MY CANDLES?

- All what I need is candle wick and beeswax
- Candle shapes