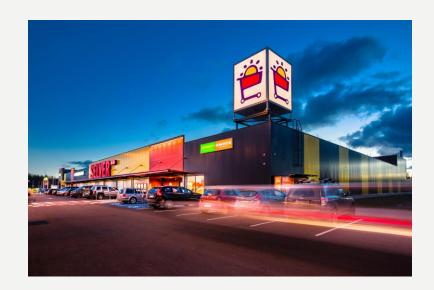

### THE BIGGEST COMPETITORS

- The biggest competitors of the company are all stores and supermarkets, there are only paraffin candles, but in multiple shapes and colors.
- Beeswax candles are only in markets, there are few sellers.