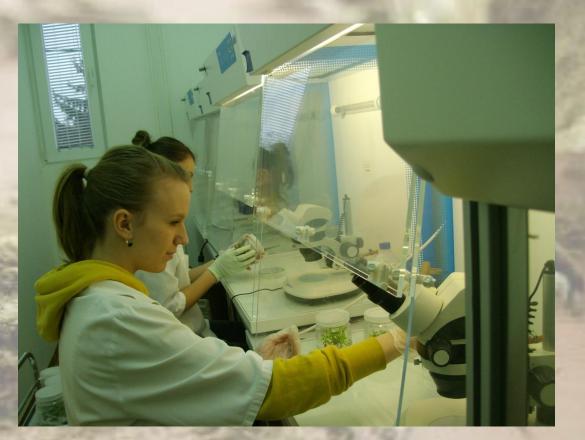

# The whole process is performed at a strict aseptic condition under a laminar air flow.

AGENCY FOR MOBILITY AND EU PROGRAMMES

**Students** use stereo microscop e, scalpels and tweezers to handle the plants.

#### **Until fresh** multiple greenish buds appear and in vitro stevia shoots are ready for root development.