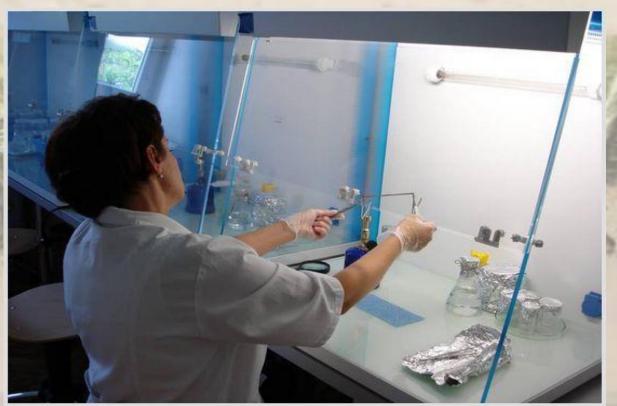

#### **Burner is used for heating** and sterilization of all the equipment.

AGENCY FOR MOBILITY AND EU PROGRAMMES

It all starts from the stem nodal segments, which are surface sterilized.

## Then inoculated into MS medium with different concentration of growth regulators.

AGENCY FOR MOBILITY AND EU PROGRAMMES