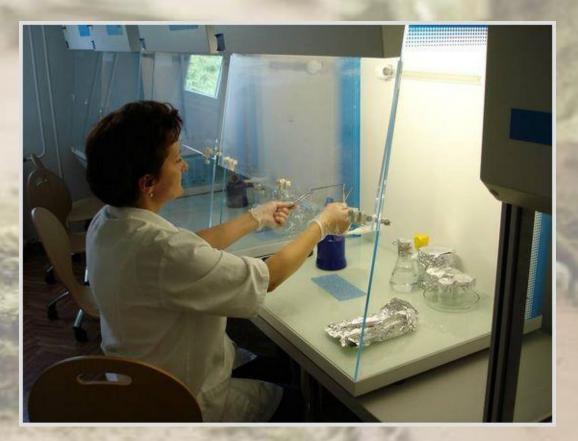

# The whole process is performed at a strict aseptic condition under a laminar air flow.

AGENCY FOR MOBILITY AND EU PROGRAMMES

**Students** use stereo microscop e, scalpels and tweezers to handle the plants.