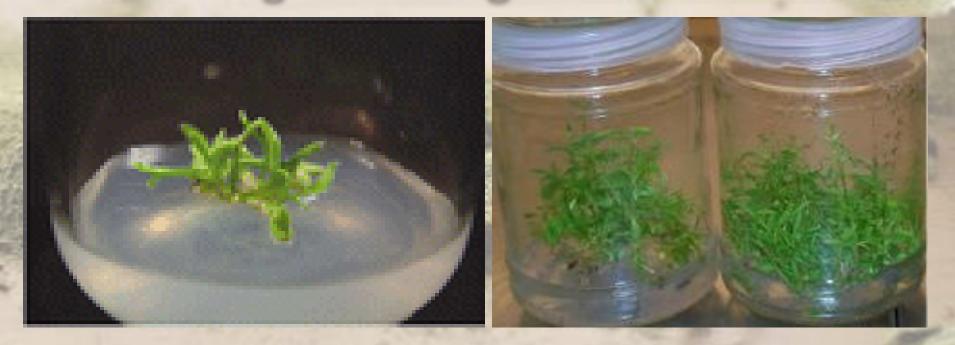

#### **Until fresh** multiple greenish buds appear and in vitro stevia shoots are ready for root development.

#### Stevia plantlets with developed roots after 6 weeks of culture look like this...