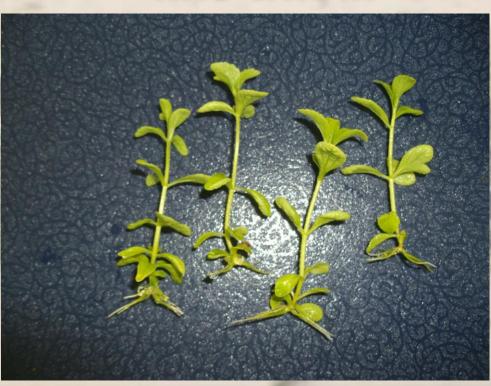

#### Stevia plantlets with developed roots after 6 weeks of culture look like this...