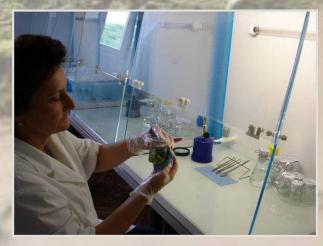

# The whole process is performed at a strict aseptic condition under a laminar air flow.

AGENCY FOR MOBILITY AND EU PROGRAMMES

**Students** use stereo microscop e, scalpels and tweezers to handle the plants.

#### **Burner is used for heating** and sterilization of all the equipment.

AGENCY FOR MOBILITY AND EU PROGRAMMES

It all starts from the stem nodal segments, which are surface sterilized.