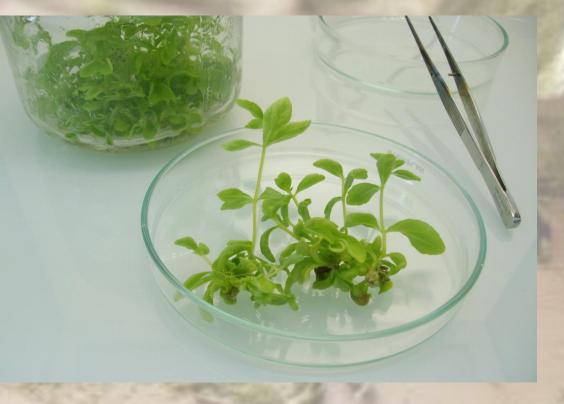

#### Stevia plantlets with developed roots after 6 weeks of culture look like this...

#### ...and they are ready for acclimatization in sterile sand