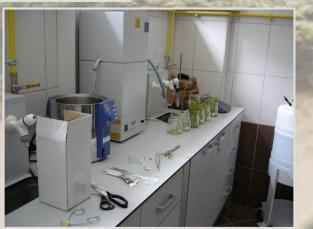

#### **Burner is used for heating** and sterilization of all the equipment.

AGENCY FOR MOBILITY AND EU PROGRAMMES

It all starts from the stem nodal segments, which are surface sterilized.