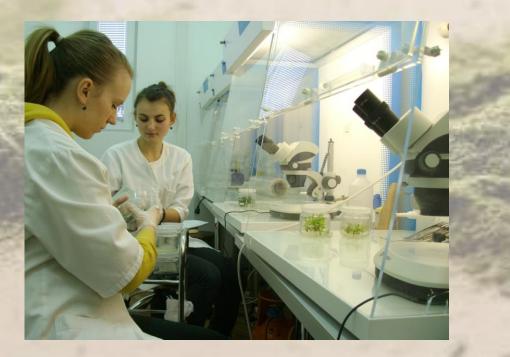

#### **Until fresh** multiple greenish buds appear and in vitro stevia shoots are ready for root development.

#### Stevia plantlets with developed roots after 6 weeks of culture look like this...