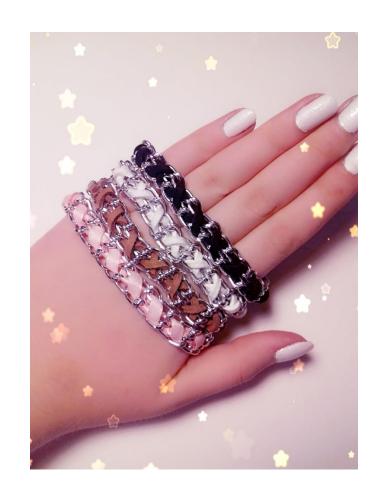

#### PRODUCT DESCRIPTION

- bracelets
- necklaces
- earrings

#### •chains, ribbons

| product  | costs             | EUR  |
|----------|-------------------|------|
| bracelet | chain             | 1.20 |
|          | ribbon            | 0.40 |
|          | work              | 0.80 |
|          | The cost of       | 2.40 |
|          | increase of price | 0.60 |
|          | The price         | 3.00 |