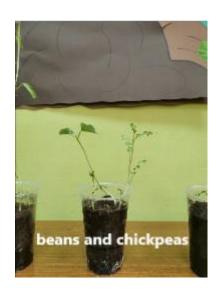

## **MATHS PLAN**

**COUNTRY: Italy** 

SCHOOL: Istituto Comprensivo "N. D'Apolito"

**ACTIVITY NAME: Maths and Science** 

"To measure growing plants"

MATERIALS: paper, pen, ruler, 3 pots, some soil, some water, 3 jars, 2 chickpeas, 2 beans, 2 cicerchie

## **MAKING ACTIVITY:**

C\*

| Measurement table |                     |              |              |               |  |
|-------------------|---------------------|--------------|--------------|---------------|--|
|                   | After 2 days        | After 4 days | After 1 week | After 2 weeks |  |
| chickpeas         | 2 <u>centimeter</u> |              |              |               |  |
| beans             | 3 <u>centimeter</u> |              |              |               |  |
| cicerchie         | 4 centimeters       |              |              |               |  |