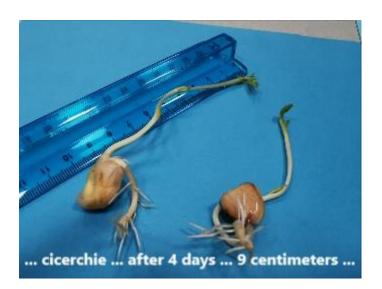

| Measurement table |               |               |              |               |
|-------------------|---------------|---------------|--------------|---------------|
|                   | After 2 days  | After 4 days  | After 1 week | After 2 weeks |
| chickpeas         | 2 centimeter  | 4 centimeters |              |               |
| beans             | 3 centimeter  | 6 centimeters |              |               |
| cicerchie         | 4 centimeters | 9 centimeters |              |               |