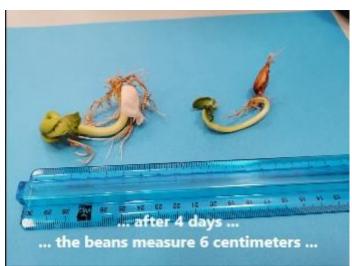

| Measurement table |               |               |              |               |
|-------------------|---------------|---------------|--------------|---------------|
|                   | After 2 days  | After 4 days  | After 1 week | After 2 weeks |
| chickpeas         | 2 centimeter  | 4 centimeters |              |               |
| beans             | 3 centimeter  | 6 centimeters |              |               |
| cicerchie         | 4 centimeters | 9 centimeters |              |               |