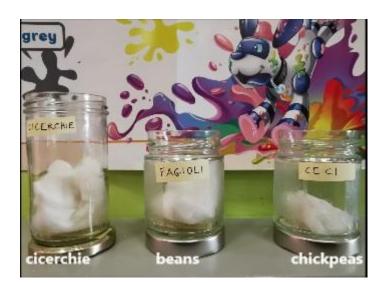

## **MATHS PLAN**

**COUNTRY: Italy** 

SCHOOL: Istituto Comprensivo "N. D'Apolito"

**ACTIVITY NAME: Maths and Science** 

"To measure growing plants"

MATERIALS: paper, pen, ruler, 3 pots, some soil, some water, 3 jars, 2 chickpeas, 2 beans, 2 cicerchie