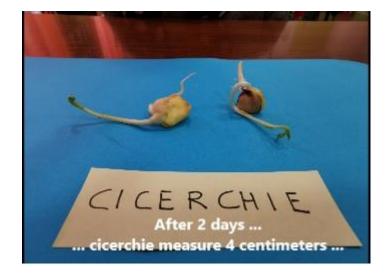

## **MAKING ACTIVITY:**

C\*

| Measurement table |                     |              |              |               |  |
|-------------------|---------------------|--------------|--------------|---------------|--|
|                   | After 2 days        | After 4 days | After 1 week | After 2 weeks |  |
| chickpeas         | 2 <u>centimeter</u> |              |              |               |  |
| beans             | 3 <u>centimeter</u> |              |              |               |  |
| cicerchie         | 4 centimeters       |              |              |               |  |