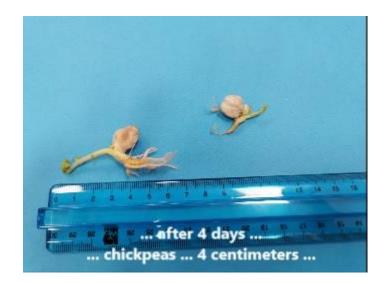

| Measurement table |               |               |              |               |
|-------------------|---------------|---------------|--------------|---------------|
|                   | After 2 days  | After 4 days  | After 1 week | After 2 weeks |
| chickpeas         | 2 centimeter  | 4 centimeters |              |               |
| beans             | 3 centimeter  | 6 centimeters |              |               |
| cicerchie         | 4 centimeters | 9 centimeters |              |               |