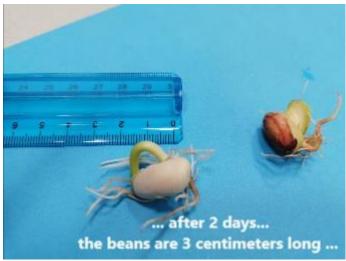

## **MAKING ACTIVITY:**

C\*

| Measurement table |                     |              |              |               |  |
|-------------------|---------------------|--------------|--------------|---------------|--|
|                   | After 2 days        | After 4 days | After 1 week | After 2 weeks |  |
| chickpeas         | 2 <u>centimeter</u> |              |              |               |  |
| beans             | 3 <u>centimeter</u> |              |              |               |  |
| cicerchie         | 4 centimeters       |              |              |               |  |