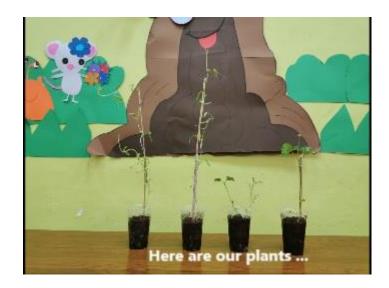

centimeters |              |               |
| beans             | 3 centimeter  | 6 centimeters |              |               |
| cicerchie         | 4 centimeters | 9 centimeters |              |               |











| Measurement table |               |               |                       |               |
|-------------------|---------------|---------------|-----------------------|---------------|
|                   | After 2 days  | After 4 days  | After 1 week          | After 2 weeks |
| chickpeas         | 2 centimeter  | 4 centimeters | 11 centimeters        |               |
| <u>beans</u>      | 3 centimeter  | 6 centimeters | 12 centimeters        |               |
| cicerchie         | 4 centimeters | 9 centimeters | 20 <u>centimeters</u> |               |











| Measurement table |               |                      |                |                |
|-------------------|---------------|----------------------|----------------|----------------|
|                   | After 2 days  | After 4 days         | After 1 week   | After 2 weeks  |
| chickpeas         | 2 centimeter  | 4 <u>centimeters</u> | 11 centimeters | 15 centimeters |
| beans             | 3 centimeter  | 6 centimeters        | 12 centimeters | 25 centimeters |
| cicerchie         | 4 centimeters | 9 centimeters        | 20 centimeters | 45 centimeters |