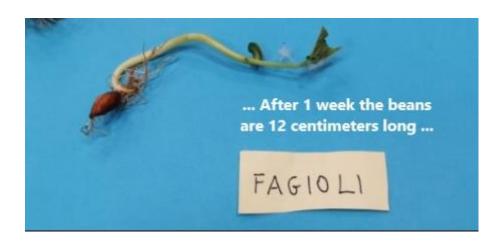

| Measurement table |               |               |                       |               |
|-------------------|---------------|---------------|-----------------------|---------------|
|                   | After 2 days  | After 4 days  | After 1 week          | After 2 weeks |
| chickpeas         | 2 centimeter  | 4 centimeters | 11 centimeters        |               |
| <u>beans</u>      | 3 centimeter  | 6 centimeters | 12 centimeters        |               |
| cicerchie         | 4 centimeters | 9 centimeters | 20 <u>centimeters</u> |               |