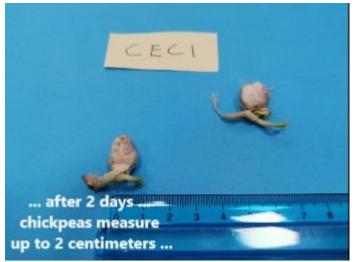

## **MAKING ACTIVITY:**

C\*

| Measurement table |                     |              |              |               |  |
|-------------------|---------------------|--------------|--------------|---------------|--|
|                   | After 2 days        | After 4 days | After 1 week | After 2 weeks |  |
| chickpeas         | 2 <u>centimeter</u> |              |              |               |  |
| beans             | 3 <u>centimeter</u> |              |              |               |  |
| cicerchie         | 4 centimeters       |              |              |               |  |