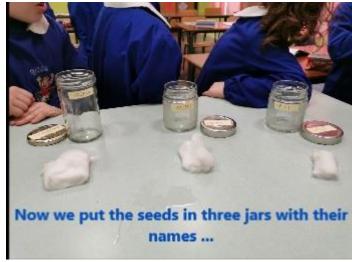

## **MATHS PLAN**

**COUNTRY: Italy** 

SCHOOL: Istituto Comprensivo "N. D'Apolito"

**ACTIVITY NAME: Maths and Science** 

"To measure growing plants"

MATERIALS: paper, pen, ruler, 3 pots, some soil, some water, 3 jars, 2 chickpeas, 2 beans, 2 cicerchie