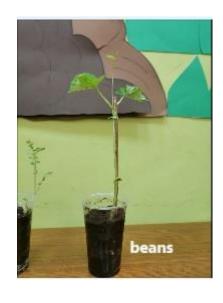

## **MATHS PLAN**

**COUNTRY: Italy** 

SCHOOL: Istituto Comprensivo "N. D'Apolito"

**ACTIVITY NAME: Maths and Science** 

"To measure growing plants"

MATERIALS: paper, pen, ruler, 3 pots, some soil, some water, 3 jars, 2 chickpeas, 2 beans, 2 cicerchie

| Measurement table |               |               |                       |               |
|-------------------|---------------|---------------|-----------------------|---------------|
|                   | After 2 days  | After 4 days  | After 1 week          | After 2 weeks |
| chickpeas         | 2 centimeter  | 4 centimeters | 11 centimeters        |               |
| <u>beans</u>      | 3 centimeter  | 6 centimeters | 12 centimeters        |               |
| cicerchie         | 4 centimeters | 9 centimeters | 20 <u>centimeters</u> |               |