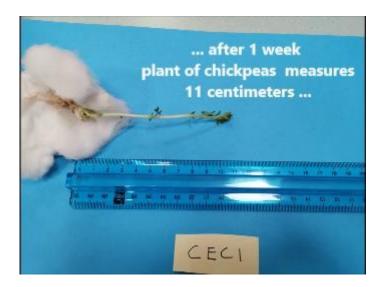

| Measurement table |               |               |                       |               |
|-------------------|---------------|---------------|-----------------------|---------------|
|                   | After 2 days  | After 4 days  | After 1 week          | After 2 weeks |
| chickpeas         | 2 centimeter  | 4 centimeters | 11 centimeters        |               |
| <u>beans</u>      | 3 centimeter  | 6 centimeters | 12 centimeters        |               |
| cicerchie         | 4 centimeters | 9 centimeters | 20 <u>centimeters</u> |               |