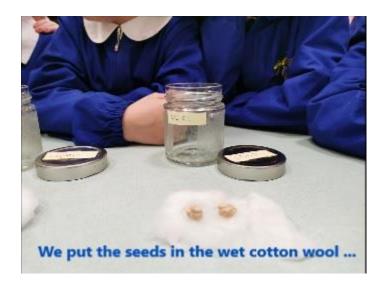

## **MATHS PLAN**

**COUNTRY: Italy** 

SCHOOL: Istituto Comprensivo "N. D'Apolito"

**ACTIVITY NAME: Maths and Science** 

"To measure growing plants"

MATERIALS: paper, pen, ruler, 3 pots, some soil, some water, 3 jars, 2 chickpeas, 2 beans, 2 cicerchie