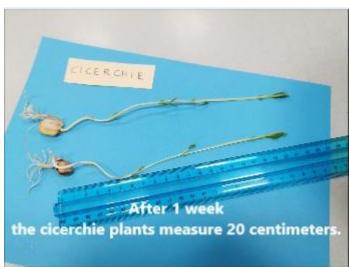

| Measurement table |               |               |                       |               |
|-------------------|---------------|---------------|-----------------------|---------------|
|                   | After 2 days  | After 4 days  | After 1 week          | After 2 weeks |
| chickpeas         | 2 centimeter  | 4 centimeters | 11 centimeters        |               |
| <u>beans</u>      | 3 centimeter  | 6 centimeters | 12 centimeters        |               |
| cicerchie         | 4 centimeters | 9 centimeters | 20 <u>centimeters</u> |               |