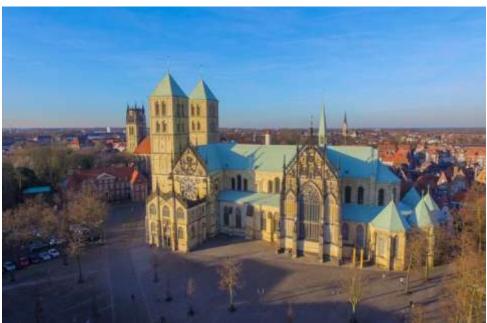

## MÜNSTER

- 310.000 inhabitants (55.000 students)
- 20<sup>th</sup> biggest city in Germany
- 2004: international price for most worth living city