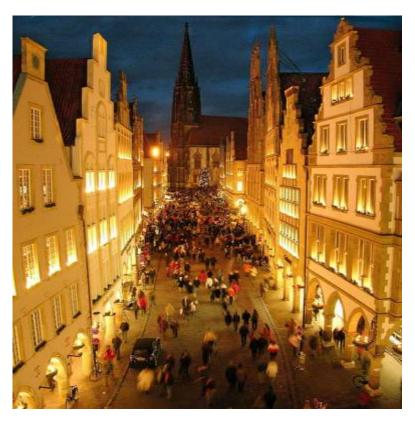

## MÜNSTER

- 310.000 inhabitants (55.000 students)
- 20<sup>th</sup> biggest city in Germany
- 2004: international price for most worth living city