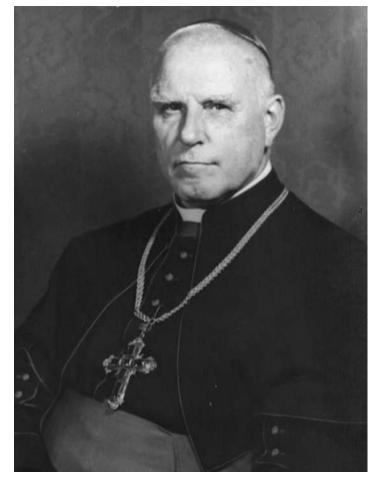

# CLEMENS AUGUST GRAF VON GALEN

- Cardinal and bishop of Münster from 1933-1946
- Leader of catholic protest against Nazi euthnasia
- Called Gestapo lawless
- Beatified by pope Benedict in 2005