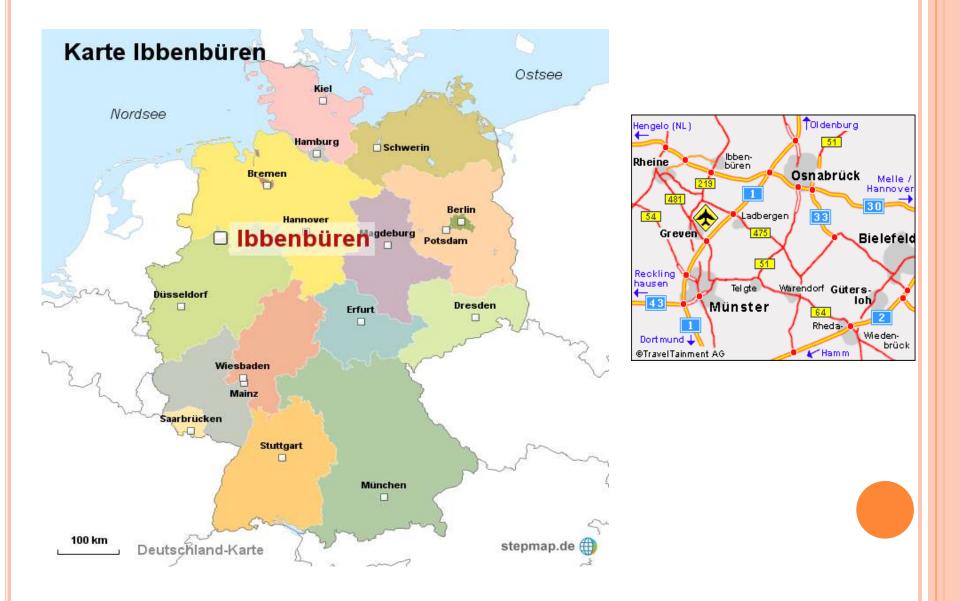

## LOCATION

# Ibbenbüren

- o 23.000 inhabitants
- Located on the northwest end of the Teutoburger forrest / in the north of North-Rhine Westphalia
- known for famous mining industry (black coal) / hilly area