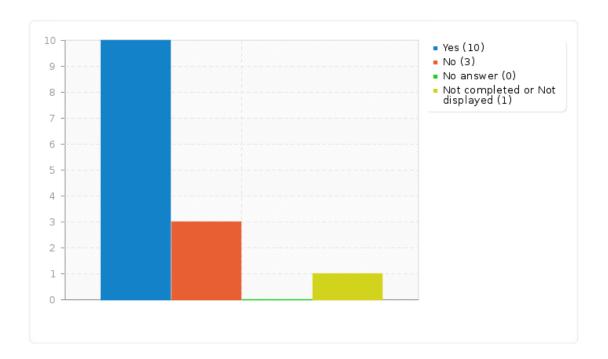

## Do you like to learn physics?

| Answer                         | Count | Percentage |
|--------------------------------|-------|------------|
| Yes (Y)                        | 10    | 71.43%     |
| No (N)                         | 3     | 21.43%     |
| No answer                      | 0     | 0.00%      |
| Not completed or Not displayed | 1     | 7.14%      |

## Field summary for LearnPhysics

### Do you like to learn physics?