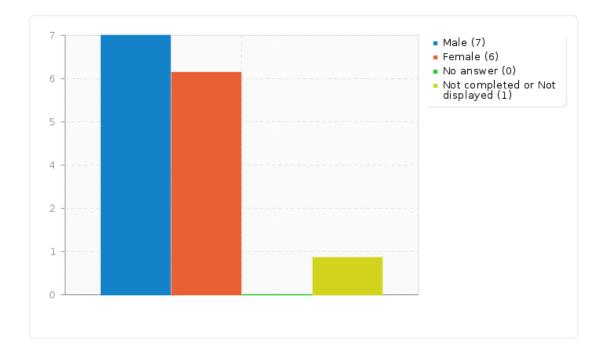

# Field summary for MF

| Answer                         | Count | Percentage |
|--------------------------------|-------|------------|
| Male (A1)                      | 7     | 50.00%     |
| Female (A2)                    | 6     | 42.86%     |
| No answer                      | 0     | 0.00%      |
| Not completed or Not displayed | 1     | 7.14%      |

# Field summary for MF