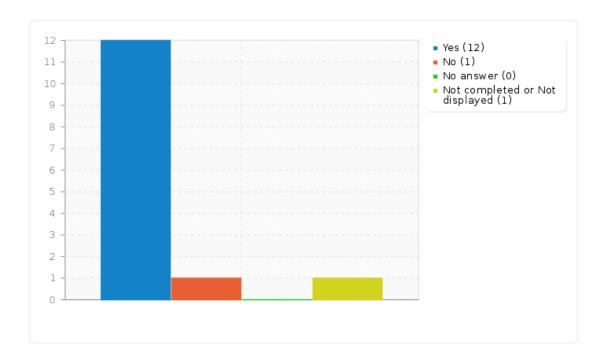

## Is physics difficult for you?

| Answer                         | Count | Percentage |
|--------------------------------|-------|------------|
| Yes (Y)                        | 12    | 85.71%     |
| No (N)                         | 1     | 7.14%      |
| No answer                      | 0     | 0.00%      |
| Not completed or Not displayed | 1     | 7.14%      |

# Field summary for Physicdifficult

### Is physics difficult for you?