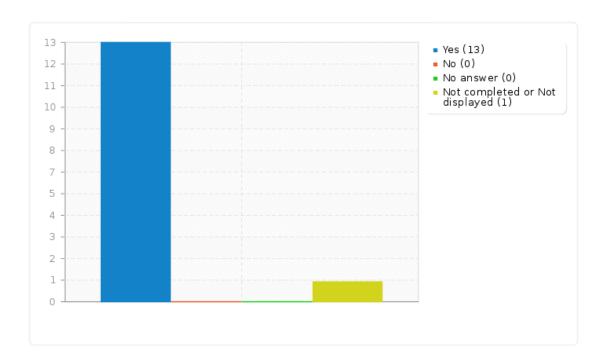

## Do you like to learn mathematics?

| Answer                         | Count | Percentage |
|--------------------------------|-------|------------|
| Yes (Y)                        | 13    | 92.86%     |
| No (N)                         | 0     | 0.00%      |
| No answer                      | 0     | 0.00%      |
| Not completed or Not displayed | 1     | 7.14%      |

# Field summary for LearnMath

### Do you like to learn mathematics?