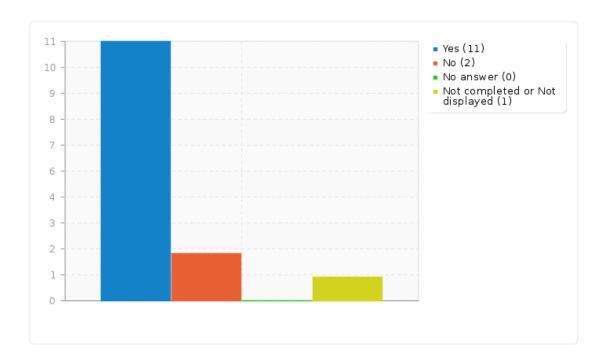

## Have you used OER (Open Educational Resources) sources during the project?

| Answer                         | Count | Percentage |
|--------------------------------|-------|------------|
| Yes (Y)                        | 11    | 78.57%     |
| No (N)                         | 2     | 14.29%     |
| No answer                      | 0     | 0.00%      |
| Not completed or Not displayed | 1     | 7.14%      |

### Field summary for UseOER

Have you used OER (Open Educational Resources) sources during the project?