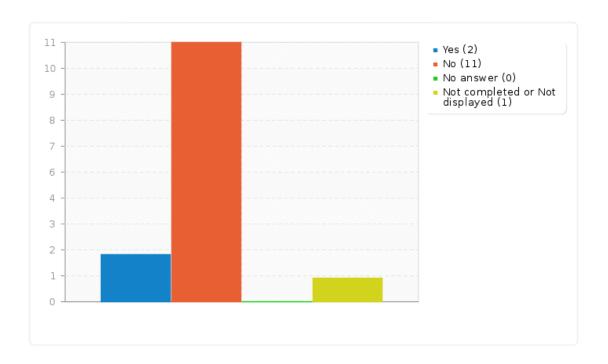

## Is mathematics difficult for you?

| Answer                         | Count | Percentage |
|--------------------------------|-------|------------|
| Yes (Y)                        | 2     | 14.29%     |
| No (N)                         | 11    | 78.57%     |
| No answer                      | 0     | 0.00%      |
| Not completed or Not displayed | 1     | 7.14%      |

## Field summary for Mathdifficult

### Is mathematics difficult for you?