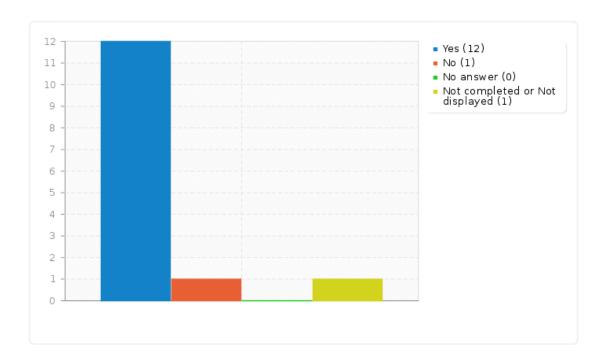

## Have you learnt new digital technologies during this project?

| Answer                         | Count | Percentage |
|--------------------------------|-------|------------|
| Yes (Y)                        | 12    | 85.71%     |
| No (N)                         | 1     | 7.14%      |
| No answer                      | 0     | 0.00%      |
| Not completed or Not displayed | 1     | 7.14%      |

### Field summary for Learndigitaltech

### Have you learnt new digital technologies during this project?