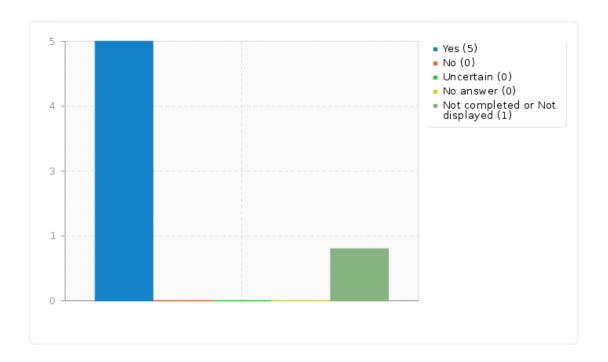

## Have you ever used the following devices: [Computer]

| Answer                         | Count | Percentage |
|--------------------------------|-------|------------|
| Yes (Y)                        | 5     | 83.33%     |
| No (N)                         | 0     | 0.00%      |
| Uncertain (U)                  | 0     | 0.00%      |
| No answer                      | 0     | 0.00%      |
| Not completed or Not displayed | 1     | 16.67%     |