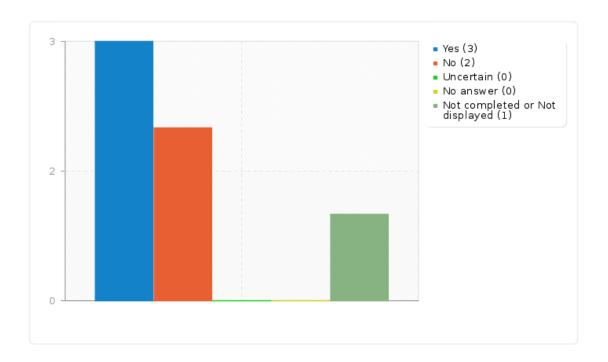

# Field summary for deviceswork(SQ002)

Have you ever used the following devices for your work: [Tablet]

| Answer                         | Count | Percentage |
|--------------------------------|-------|------------|
| Yes (Y)                        | 3     | 50.00%     |
| No (N)                         | 2     | 33.33%     |
| Uncertain (U)                  | 0     | 0.00%      |
| No answer                      | 0     | 0.00%      |
| Not completed or Not displayed | 1     | 16.67%     |