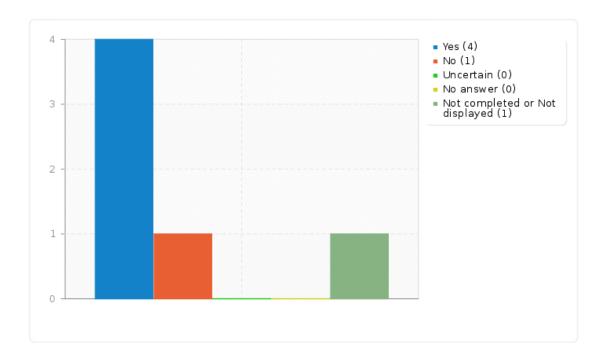

## Have you ever used the following devices for your work: [Smartphone]

| Answer                         | Count | Percentage |
|--------------------------------|-------|------------|
| Yes (Y)                        | 4     | 66.67%     |
| No (N)                         | 1     | 16.67%     |
| Uncertain (U)                  | 0     | 0.00%      |
| No answer                      | 0     | 0.00%      |
| Not completed or Not displayed | 1     | 16.67%     |