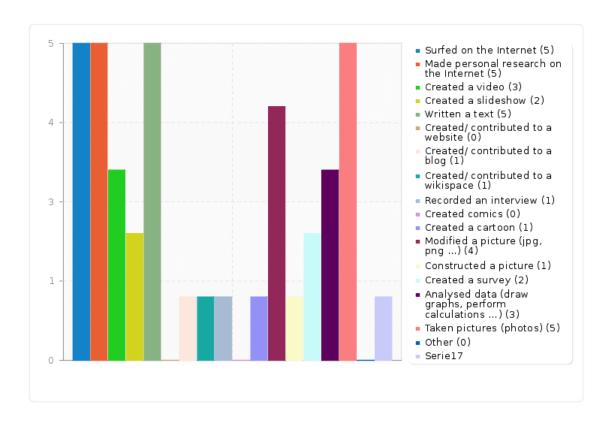

## Field summary for Usingdevices

| Answer                                                    | Count | Percentage |
|-----------------------------------------------------------|-------|------------|
| Surfed on the Internet (SQ001)                            | 5     | 83.33%     |
| Made personal research on the Internet (SQ002)            | 5     | 83.33%     |
| Created a video (SQ003)                                   | 3     | 50.00%     |
| Created a slideshow (SQ004)                               | 2     | 33.33%     |
| Written a text (SQ005)                                    | 5     | 83.33%     |
| Created/ contributed to a website (SQ006)                 | 0     | 0.00%      |
| Created/ contributed to a blog (SQ007)                    | 1     | 16.67%     |
| Created/ contributed to a wikispace (SQ008)               | 1     | 16.67%     |
| Recorded an interview (SQ009)                             | 1     | 16.67%     |
| Created comics (SQ010)                                    | 0     | 0.00%      |
| Created a cartoon (SQ011)                                 | 1     | 16.67%     |
| Modified a picture (jpg, png) (SQ012)                     | 4     | 66.67%     |
| Constructed a picture (SQ013)                             | 1     | 16.67%     |
| Created a survey (SQ014)                                  | 2     | 33.33%     |
| Analysed data (draw graphs, perform calculations) (SQ015) | 3     | 50.00%     |
| Taken pictures (photos) (SQ016)                           | 5     | 83.33%     |
| Other                                                     | 0     | 0.00%      |
| Not completed or Not displayed                            | 1     | 16.67%     |

#### Field summary for Usingdevices