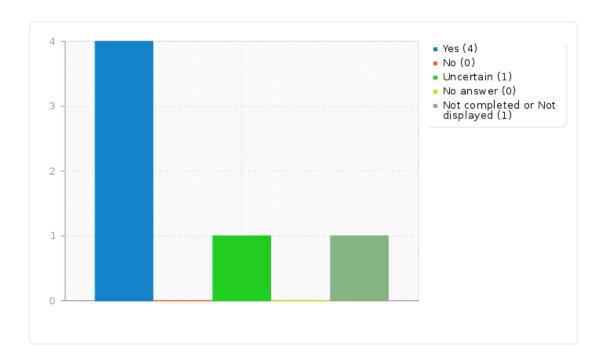

## Have you ever used the following devices: [Smartphone]

| Answer                         | Count | Percentage |
|--------------------------------|-------|------------|
| Yes (Y)                        | 4     | 66.67%     |
| No (N)                         | 0     | 0.00%      |
| Uncertain (U)                  | 1     | 16.67%     |
| No answer                      | 0     | 0.00%      |
| Not completed or Not displayed | 1     | 16.67%     |