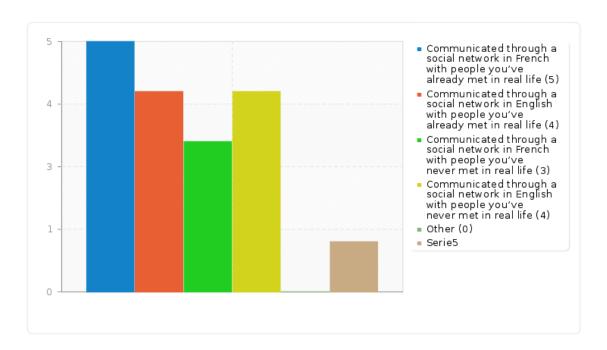

## Field summary for Usingdevicescomm

| Answer                                                                                               | Count | Percentage |
|------------------------------------------------------------------------------------------------------|-------|------------|
| Communicated through a social network in French with people you've already met in real life (SQ001)  | 5     | 83.33%     |
| Communicated through a social network in English with people you've already met in real life (SQ002) | 4     | 66.67%     |
| Communicated through a social network in French with people you've never met in real life (SQ003)    | 3     | 50.00%     |
| Communicated through a social network in English with people you've never met in real life (SQ004)   | 4     | 66.67%     |
| Other                                                                                                | 0     | 0.00%      |
| Not completed or Not displayed                                                                       | 1     | 16.67%     |

### Field summary for Usingdevicescomm