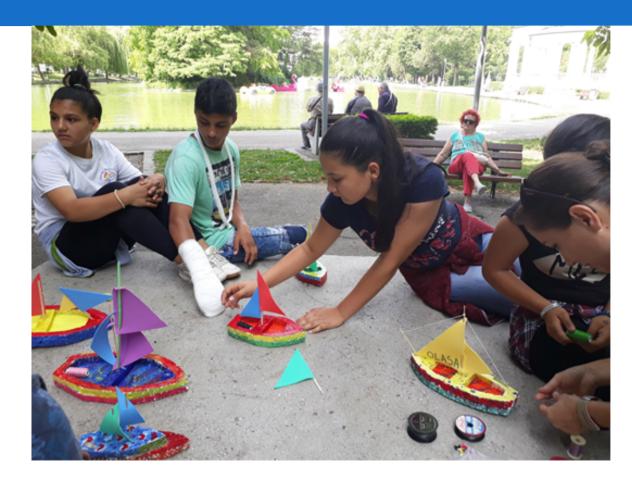

- Grade: secondary level
- Short description of the group (number of students, the type of disability):
  - 8 pupils with moderate intellectual disabilities
- Time: 120 min.
- Place: school, "CHIOS" lake, Cluj-Napoca