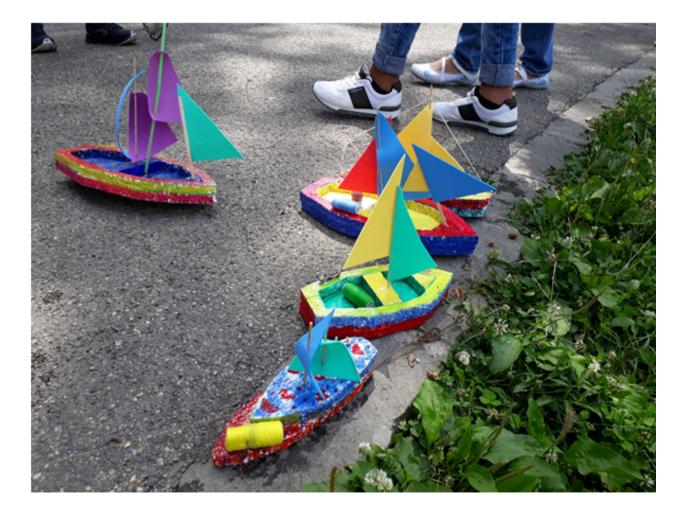

- Grade: secondary level
- Short description of the group (number of students, the type of disability):
  - 8 pupils with moderate intellectual disabilities
- Time: 120 min.
- Place: school, "CHIOS" lake, Cluj-Napoca