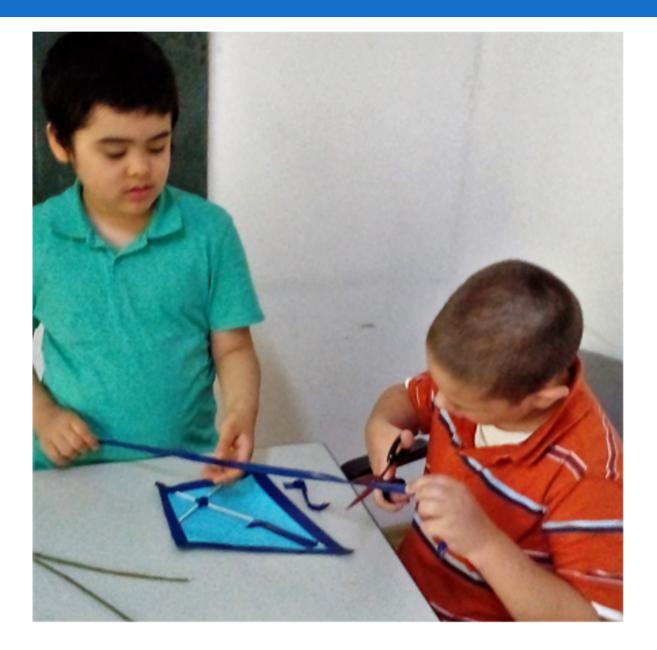

- Grade: secondary level
- Short description of the group (number of students, the type of disability):
  - 8 pupils with moderate intellectual disabilities
- Time: 120 min.
- Place: school, "CHIOS" lake, Cluj-Napoca