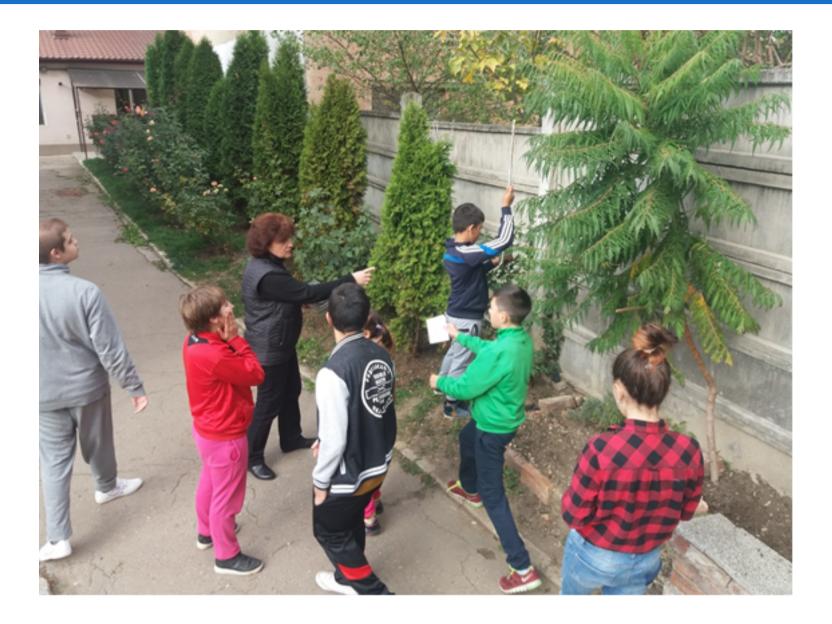

CENTRUL ȘCOLAR PENTRU EDUCAȚIE INCLUZIVĂ Str. Aviator Bădescu, nr. 3-5, 400082, Cluj-Napoca, România Tel. 0040 264 595.398 | Fax: 0040 264 431.560

- Grade: primary and secondary level
- Short description of the group (number of students, the type of disability):
  - 12 pupils with moderate intellectual disabilities
- Time: 90 min.
- Place: school yard