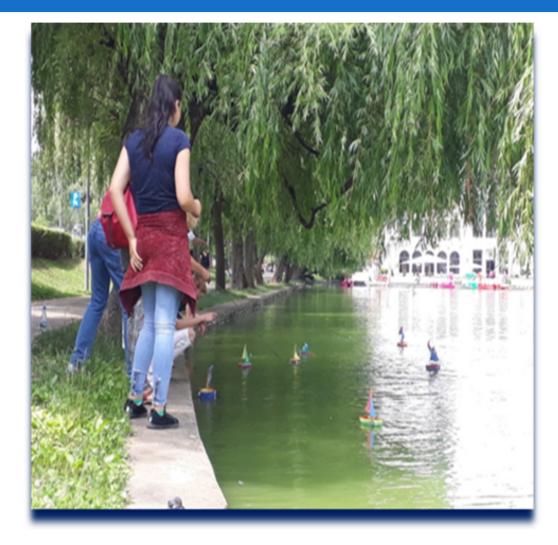

- Grade: secondary level
- Short description of the group (number of students, the type of disability):
  - 8 pupils with moderate intellectual disabilities
- Time: 120 min.
- Place: school, "CHIOS" lake, Cluj-Napoca