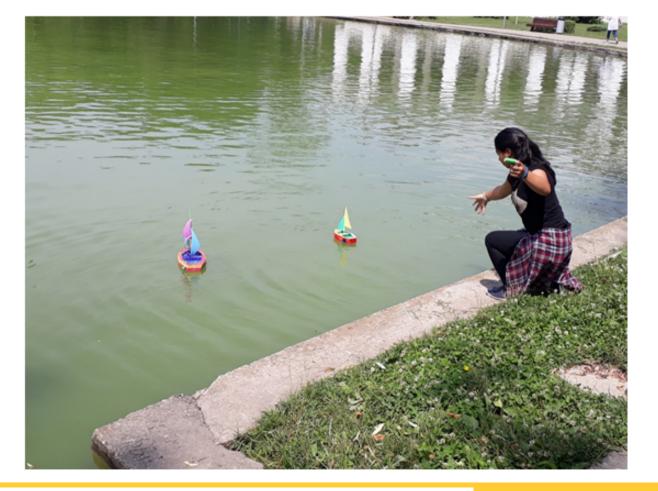

- Grade: secondary level
- Short description of the group (number of students, the type of disability):
  - 8 pupils with moderate intellectual disabilities
- Time: 120 min.
- Place: school, "CHIOS" lake, Cluj-Napoca