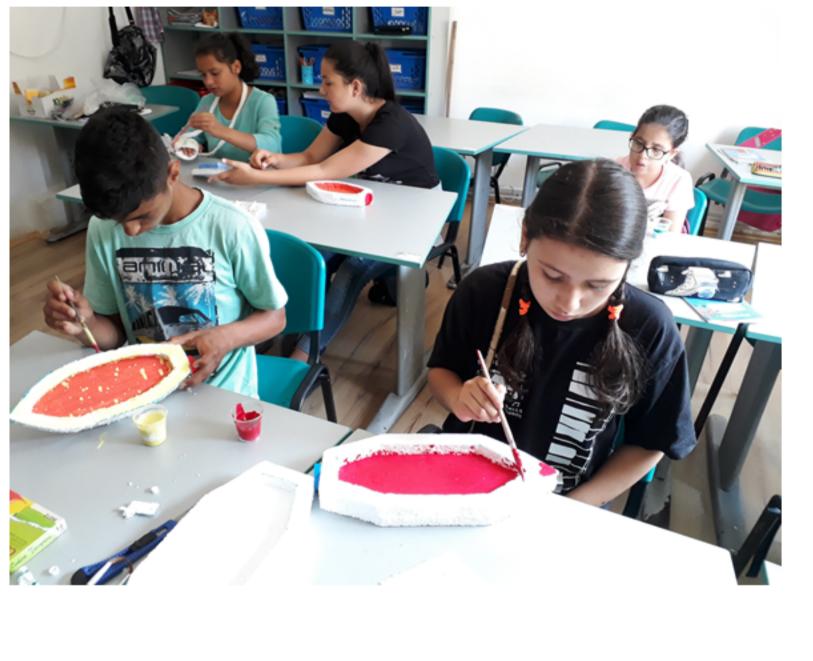

- Grade: secondary level
- Short description of the group (number of students, the type of disability):
  - 8 pupils with moderate intellectual disabilities
- Time: 120 min.
- Place: school, "CHIOS" lake, Cluj-Napoca