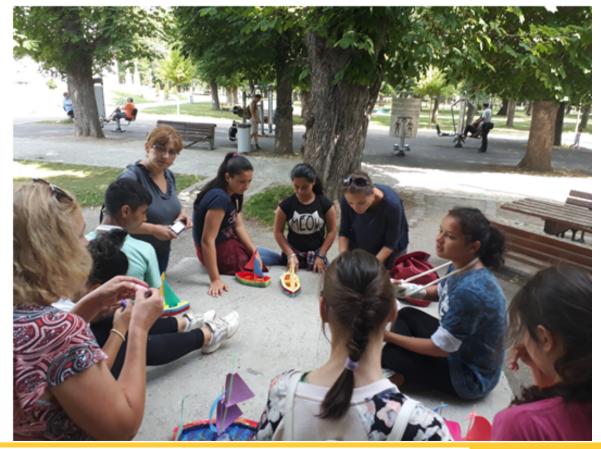

- Grade: secondary level
- Short description of the group (number of students, the type of disability):
  - 8 pupils with moderate intellectual disabilities
- Time: 120 min.
- Place: school, "CHIOS" lake, Cluj-Napoca