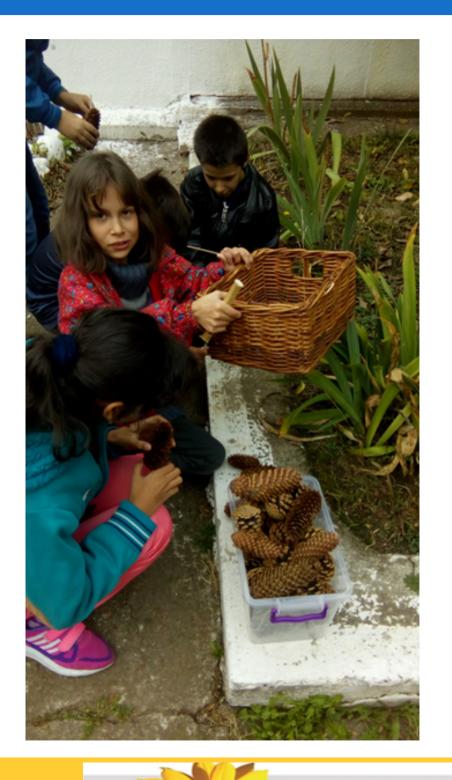

- Grade: secondary level
- Short description of the group (number of students, the type of disability):
  - 8 pupils with moderate intellectual disabilities
- Time: 120 min.
- Place: school, "CHIOS" lake, Cluj-Napoca