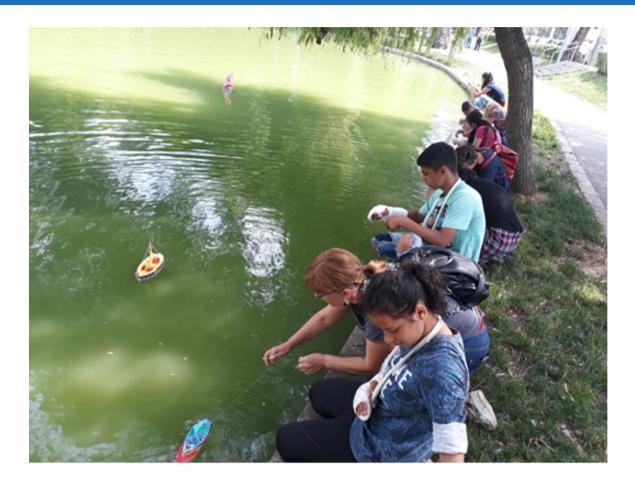

- Grade: secondary level
- Short description of the group (number of students, the type of disability):
  - 8 pupils with moderate intellectual disabilities
- Time: 120 min.
- Place: school, "CHIOS" lake, Cluj-Napoca