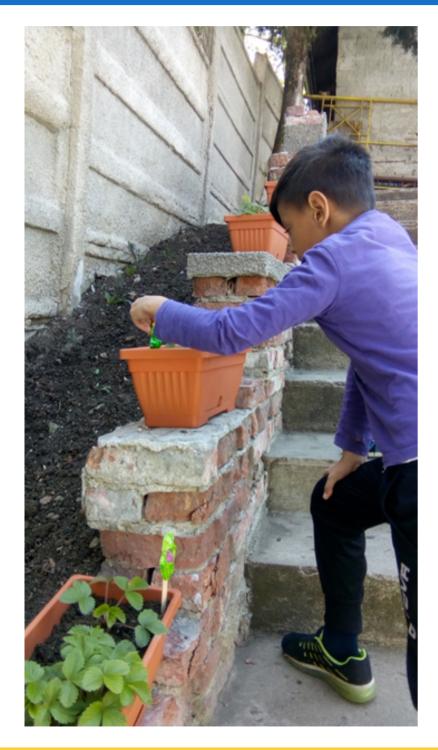

- Grade: secondary level
- Short description of the group (number of students, the type of disability):
  - 8 pupils with moderate intellectual disabilities
- Time: 120 min.
- Place: school, "CHIOS" lake, Cluj-Napoca