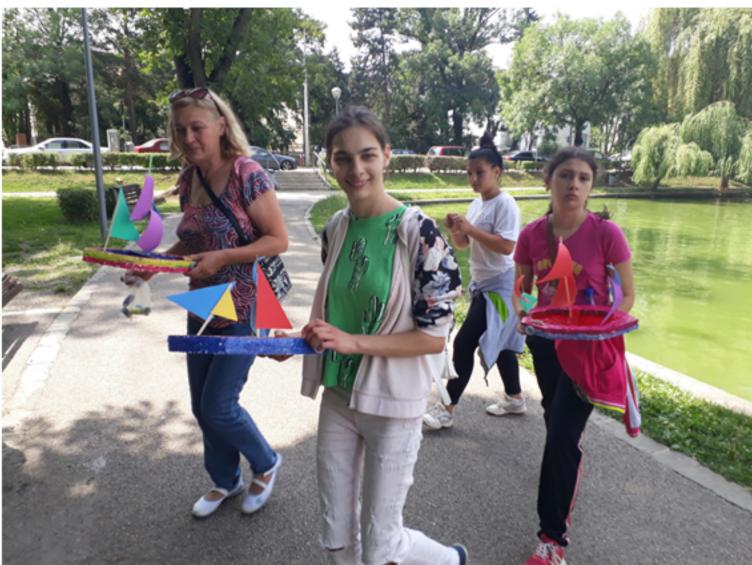

- Grade: secondary level
- Short description of the group (number of students, the type of disability):
  - 8 pupils with moderate intellectual disabilities
- Time: 120 min.
- Place: school, "CHIOS" lake, Cluj-Napoca